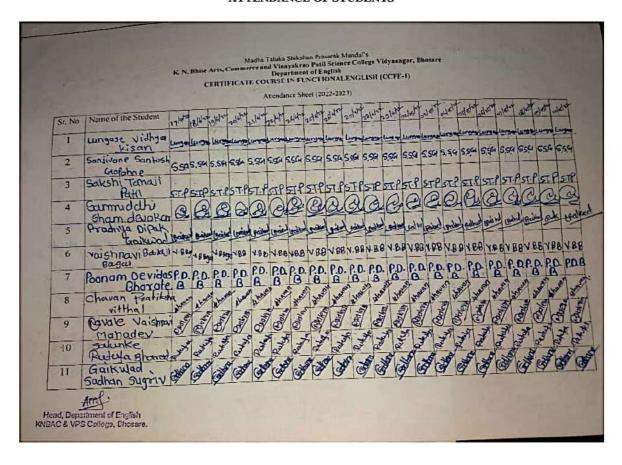

| Patil Trupti Rohidas       | 5117     | B. A. I |
| 20      | Pawar Komal Sunil          | 5090     | B. A. I |
| 21      | Pawar Rutuja AniI          | 5089     | B. A. I |
| 22      | Salunke Rutuja Bharat      | 5064     | B. A. I |
| 23      | Shaikh Bushara Taifik      | 5127     | B. A. I |
| 24      | Vantale Rupali Tanaji      | 5011     | B. A. I |
| 25      | Sukale Vikas Shankar       | 5008     | B. A. I |





l/c.Principal K.N.Bhise Arts,Commerce & Vinayakrao Patil Science College VidyanagaighatameDist-Solapur

#### Madha Taluka Shikshan Prasarak Mandal's K. N. Bhise Arts, Commerce and Vinayakrao Patil Science College Vidyanagar, Bhosare

#### NAAC 'A' Grade (3.10 CGPA)

#### CERTIFICATE COURSE IN FUNCTIONAL ENGLISH (CCFE-1)

#### 2022-2023

#### ATTENDANCE OF STUDENTS



Head, Department of English
KNRAC & VPS College, Bhosare,

I/c.Principal K.N.Bhise Arts,Commerce & Vinayakrao Patil Science College Vidyanagaighatamedist-Solapur

Ful

# Madha Taluka Shikshan Prasarak Mandal's K. N. Bhise Arts, Commerce and Vinayakrao Patil Science College Vidyanagar, Bhosare

#### NAAC 'A' Grade (3.10 CGPA)

#### CERTIFICATE COURSE IN FUNCTIONAL ENGLISH (CCFE-1)

#### 2022-2023

#### ATTENDANCE OF STUDENTS



Head, Department of English
KNRAC & VPS College, Bhosare.

I/c.Principal K.N.Bhise Arts,Commerce & Vinayakrao Patil Science College VidyanagaighotmecDist-Solapur

#### K. N. Bhise Arts, Commerce and Vinayakrao Patil Science College

#### Vidyanagar, Bhosare

Tal- Madha, Dist- Solapur NAAC Re-accreditation "A" Grade Year 2022-23

Admission Form of Subject Related Ce