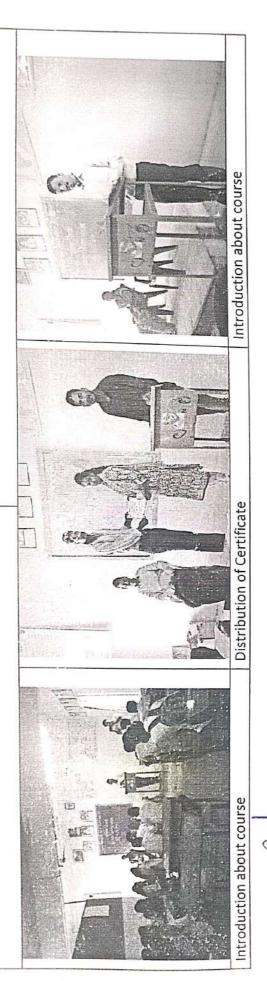

#### Report On Certificate Course in Water Analysis

The certificate course in water analysis was organized by Dept. of Chemistry. The inaugural programme of course was held on 19 <sup>th</sup> December 2022 by Principal Dr. P. S. Kamble in B.Sc. III classroom at science building. The Head dept. of Chemistry & Course Co-ordinator Mrs. Shinde V.S. welcomed all the participants. She described the objective & significance of this course. Mr. Phulwale S. P. expressed vote of thanks. Dr. A. A. Patil & other teaching staff took effort for successful this programme.

Farewell function of this course was done on 21st April 2023. All participants have been given certificates on this programme. At this programme students expressed his views about this course & also expressed thanks of all teaching & non-teaching staff for good co-operation & also thanks for college, Principal & department to organize this course.