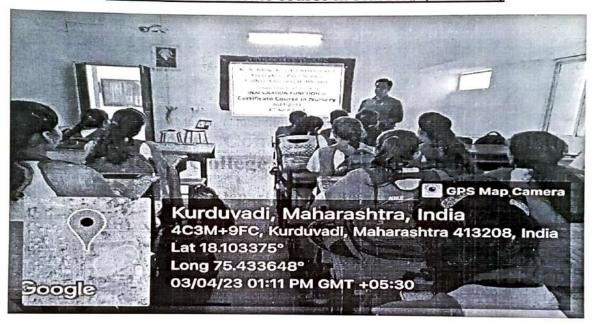

#### Report On Certificate Course in Water Analysis

The certificate course in water analysis was organized by Dept. of Chemistry. The inaugural programme of course was held on 19 <sup>th</sup> December 2022 by Principal Dr. P. S. Kamble in B.Sc. III classroom at science building. The Head dept. of Chemistry & Course Co-ordinator Mrs. Shinde V.S. welcomed all the participants. She described the objective & significance of this course. Mr. Phulwale S. P. expressed vote of thanks. Dr. A. A. Patil & other teaching staff took effort for successful this programme.