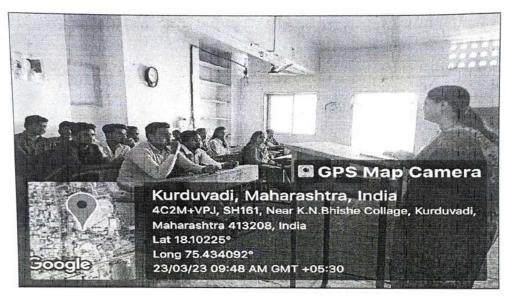

#### Report On Certificate Course in Water Analysis

The certificate course in water analysis was organized by Dept. of Chemistry. The inaugural programme of course was held on 19 <sup>th</sup> December 2022 by Principal Dr. P. S. Kamble in B.Sc. III classroom at science building. The Head dept. of Chemistry & Course Co-ordinator Mrs. Shinde V.S. welcomed all the participants. She described the objective & significance of this course. Mr. Phulwale S. P. expressed vote of thanks. Dr. A. A. Patil & other teaching staff took effort for successful this programme.

During this course teaching faculty of this course delivered lectures, gave the knowledge & guidance about water testing. Water quality testing is tool that can be used to help identify safe drinking water & also play an important role in monitoring correct operation of water supplies, verifying the safety of drinking water.