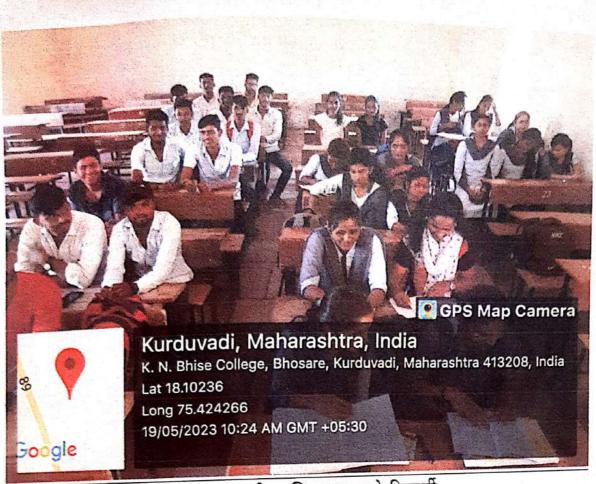

#### Report On Certificate Course in Water Analysis

The certificate course in water analysis was organized by Dept. of Chemistry. The inaugural programme of course was held on 19 <sup>th</sup> December 2022 by Principal Dr. P. S. Kamble in B.Sc. III classroom at science building. The Head dept. of Chemistry & Course Co-ordinator Mrs. Shinde V.S. welcomed all the participants. She described the objective & significance of this course. Mr. Phulwale S. P. expressed vote of thanks. Dr. A. A. Patil & other teaching staff took effort for successful this programme.

During this course teaching faculty of this course delivered lectures, gave the knowledge & guidance about water testing. Water quality testing is tool that can be used to help identify safe drinking water & also play an important role in monitoring correct operation of water supplies, verifying the safety of drinking water.

During this course students checked water quality of different water samples collected by different areas near the kurduwadi region by measuring different parameters such as pH, Conductivity, total hardness, TDS, Amount of Ca & Mg, & alkalinity etc. More than 20 water samples from bore, well, ponds, canal, river, Municipal Corporation etc. were analyzed for water testing.

In such a way that students understanding of practical knowledge through experiments. Total 35 students were admitted to this course. The exam was conducted on 15<sup>th</sup> and 17<sup>th</sup> April 2023 & the evaluation of this course was done on the basis of theory & practical exam.