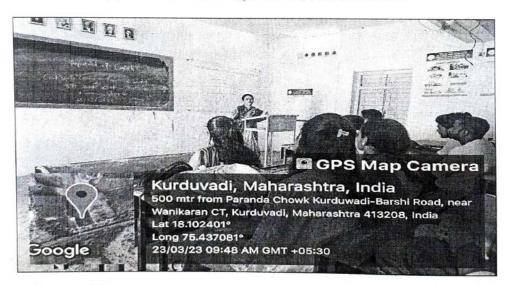

#### Report On Certificate Course in Water Analysis

The certificate course in water analysis was organized by Dept. of Chemistry. The inaugural programme of course was held on 19 <sup>th</sup> December 2022 by Principal Dr. P. S. Kamble in B.Sc. III classroom at science building. The Head dept. of Chemistry & Course Co-ordinator Mrs. Shinde V.S. welcomed all the participants. She described the objective & significance of this course. Mr. Phulwale S. P. expressed vote of thanks. Dr. A. A. Patil & other teaching staff took effort for successful this programme.

During this course teaching faculty of this course delivered lectures, gave the knowledge & guidance about water testing. Water quality testing is tool that can be used to help identify safe drinking water & also play an important role in monitoring correct operation of water supplies, verifying the safety of drinking water.