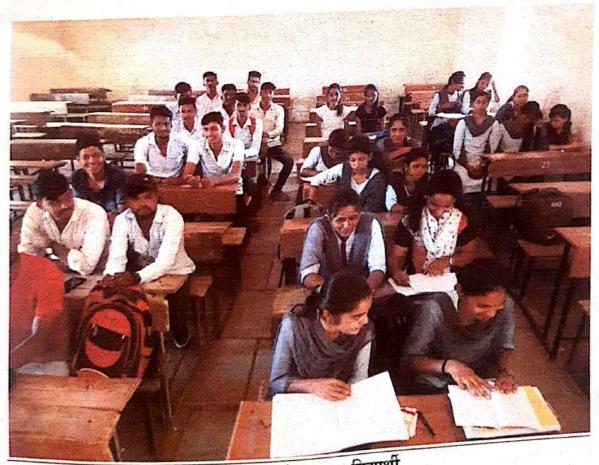

#### Report On Certificate Course in Water Analysis

The certificate course in water analysis was organized by Dept. of Chemistry. The inaugural programme of course was held on 19 <sup>th</sup> December 2022 by Principal Dr. P. S. Kamble in B.Sc. III classroom at science building. The Head dept. of Chemistry & Course Co-ordinator Mrs. Shinde V.S. welcomed all the participants. She described the objective & significance of this course. Mr. Phulwale S. P. expressed vote of thanks. Dr. A. A. Patil & other teaching staff took effort for successful this programme.

During this course teaching faculty of this course delivered lectures, gave the knowledge & guidance about water testing. Water quality testing is tool that can be used to help identify safe drinking water & also play an important role in monitoring correct operation of water supplies, verifying the safety of drinking water.

During this course students checked water quality of different water samples collected by different areas near the kurduwadi region by measuring different parameters such as pH, Conductivity, total hardness, TDS, Amount of Ca & Mg, & alkalinity etc. More than 20 water samples from bore, well, ponds, canal, river, Municipal Corporation etc. were analyzed for water testing.