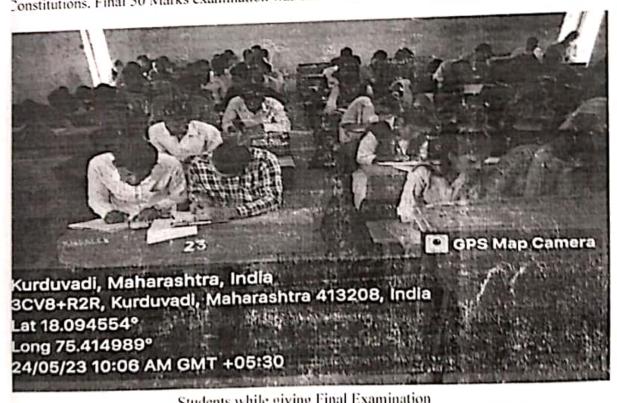

In such a way that students understanding of practical knowledge through experiments. Total 35 students were admitted to this course. The exam was conducted on 15<sup>th</sup> and 17<sup>th</sup> April 2023 & the evaluation of this course was done on the basis of theory & practical exam.