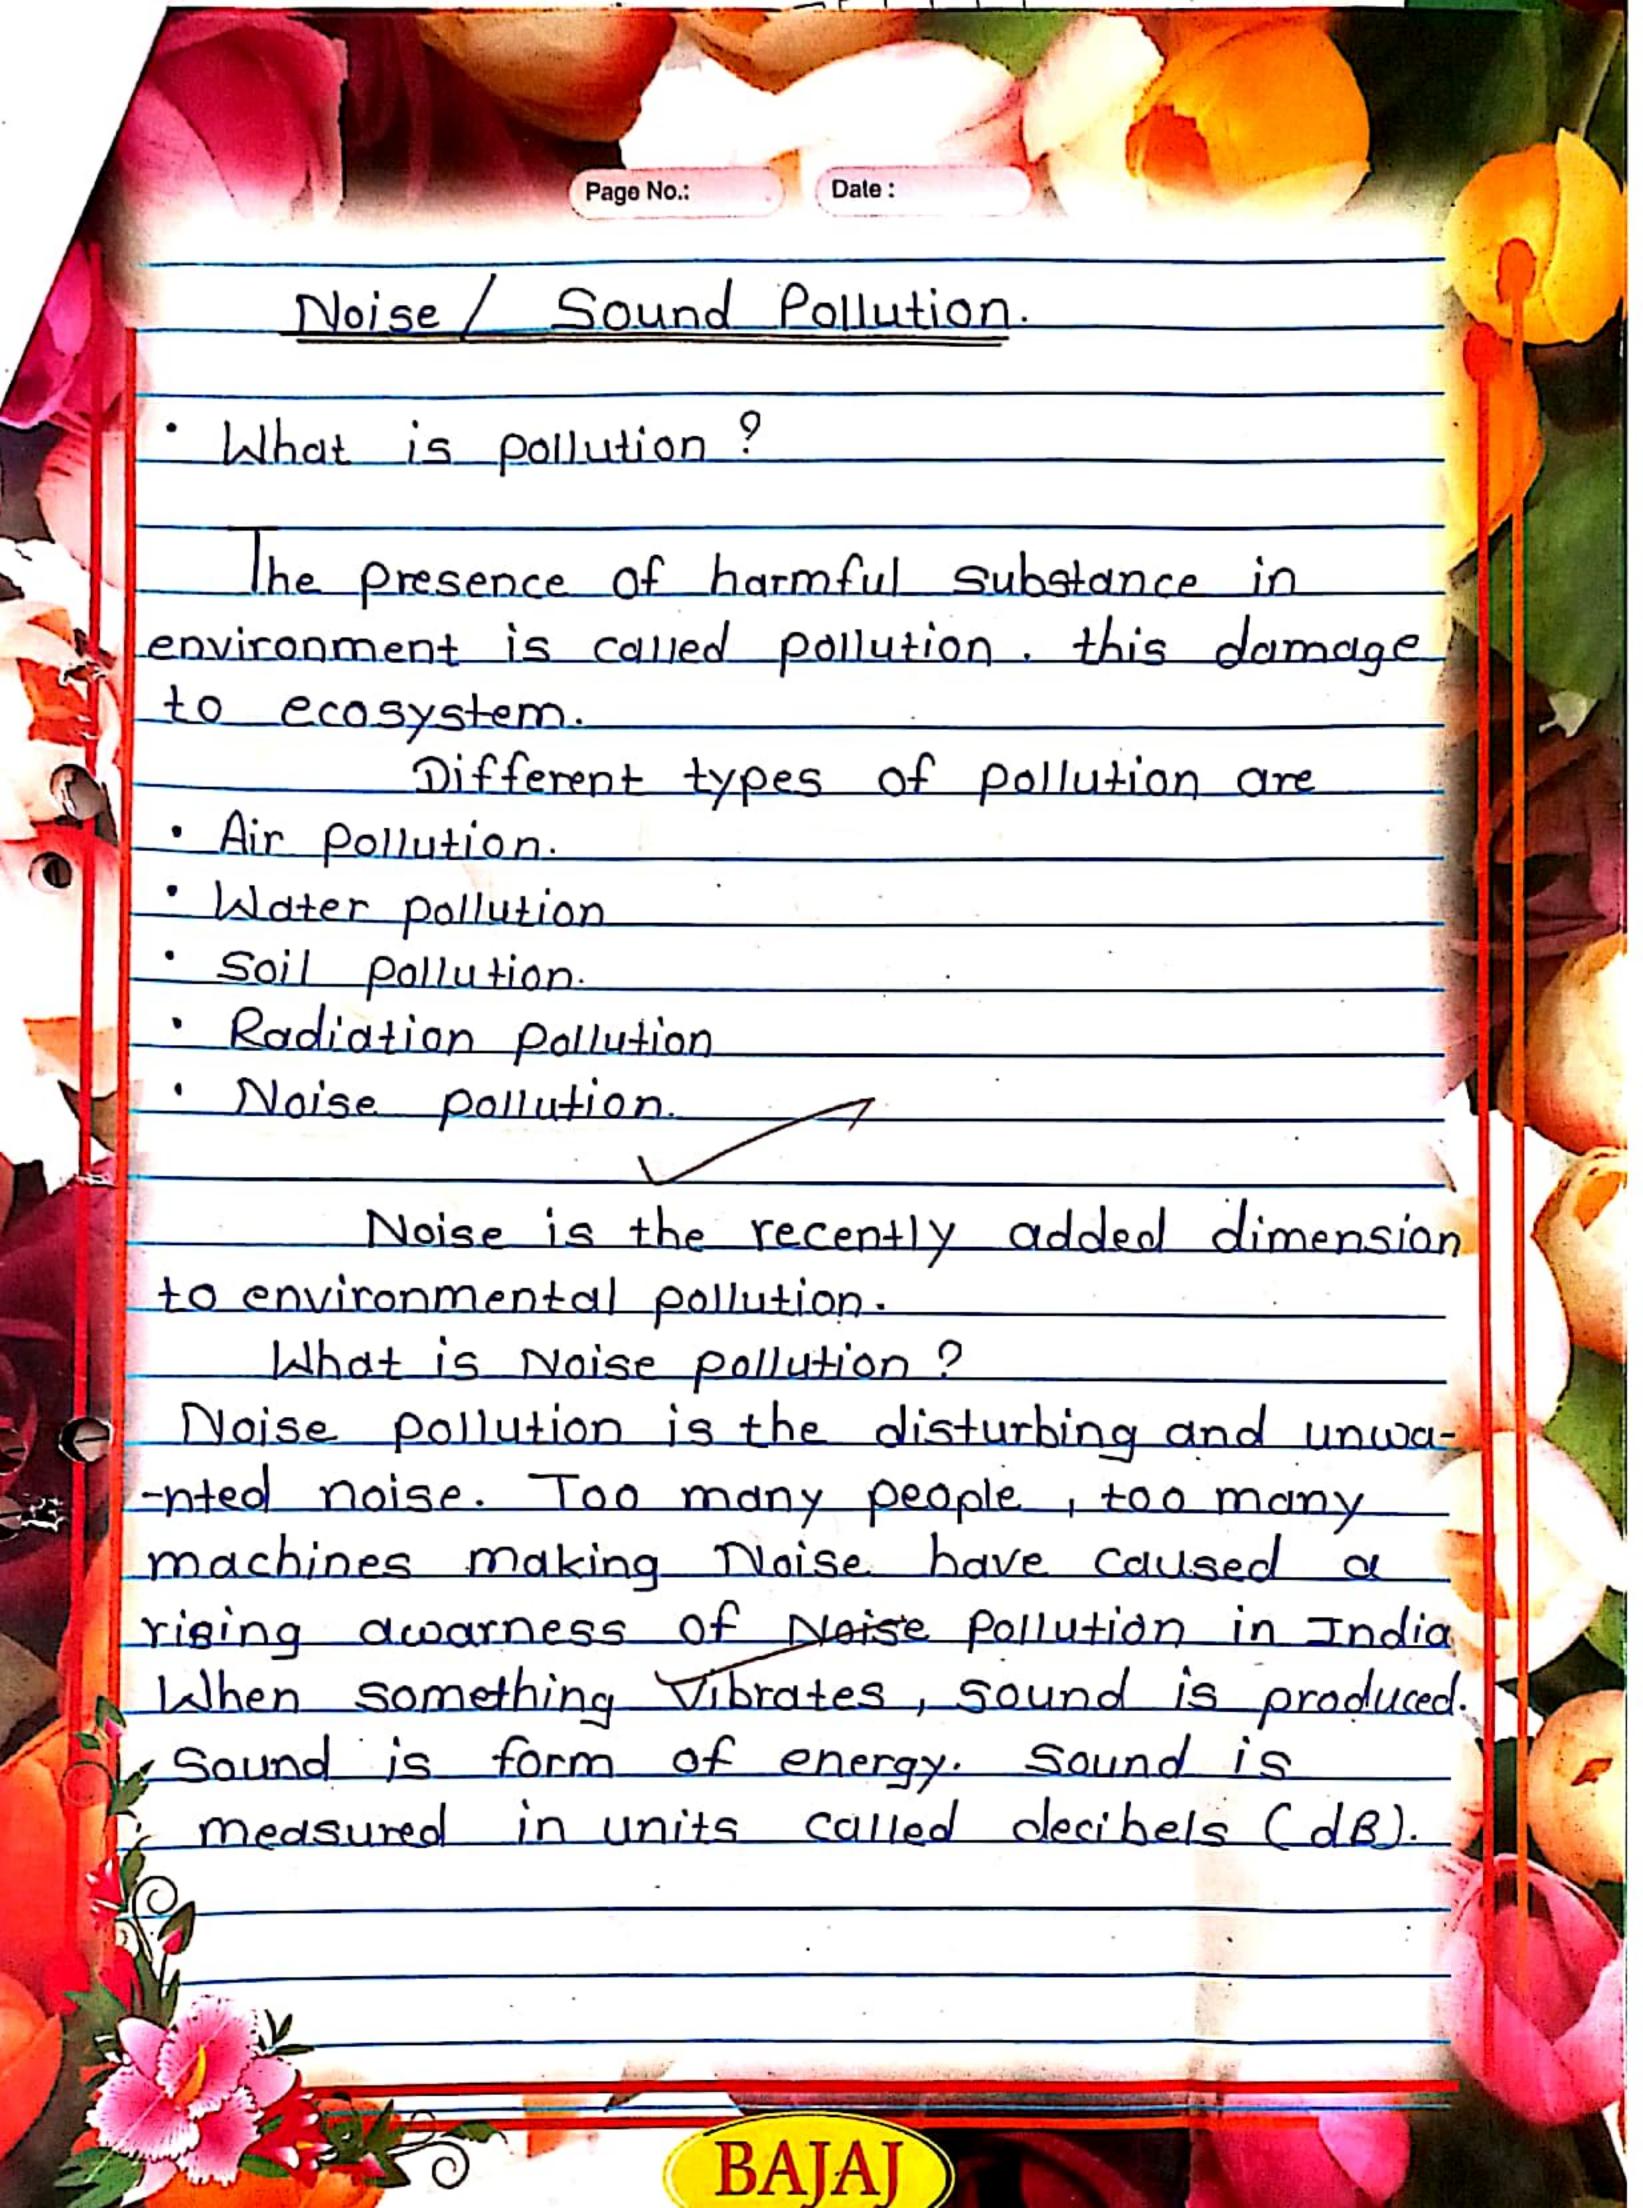

|                      |
|     |            | •             |                                                          |                                                             |                      |
|     |            |               |                                                          |                                                             | \$                   |
|     |            |               |                                                          |                                                             |                      |

Name - Apeksha Dilip Survase. 5-d - BSC-I ROIL NO. - 2216. Sub - Chemistry Seminar.

Head, Department of Chemistry KNBAC & VPS College, Bhosare.

I/c.Principa K.N.Bhise Arts, Comn Vinayakrao Patil Science 7idyanagar Bhosare, Bist



| · Causes of Noise Pollution.                                                                |
|---------------------------------------------------------------------------------------------|
|                                                                                             |
| 1) Traffic Noise                                                                            |
| 2) Air craft Noise                                                                          |
| 3). Noise from Constructions Sides.                                                         |
| Woise from industries.                                                                      |
| Noise from other sources.                                                                   |
|