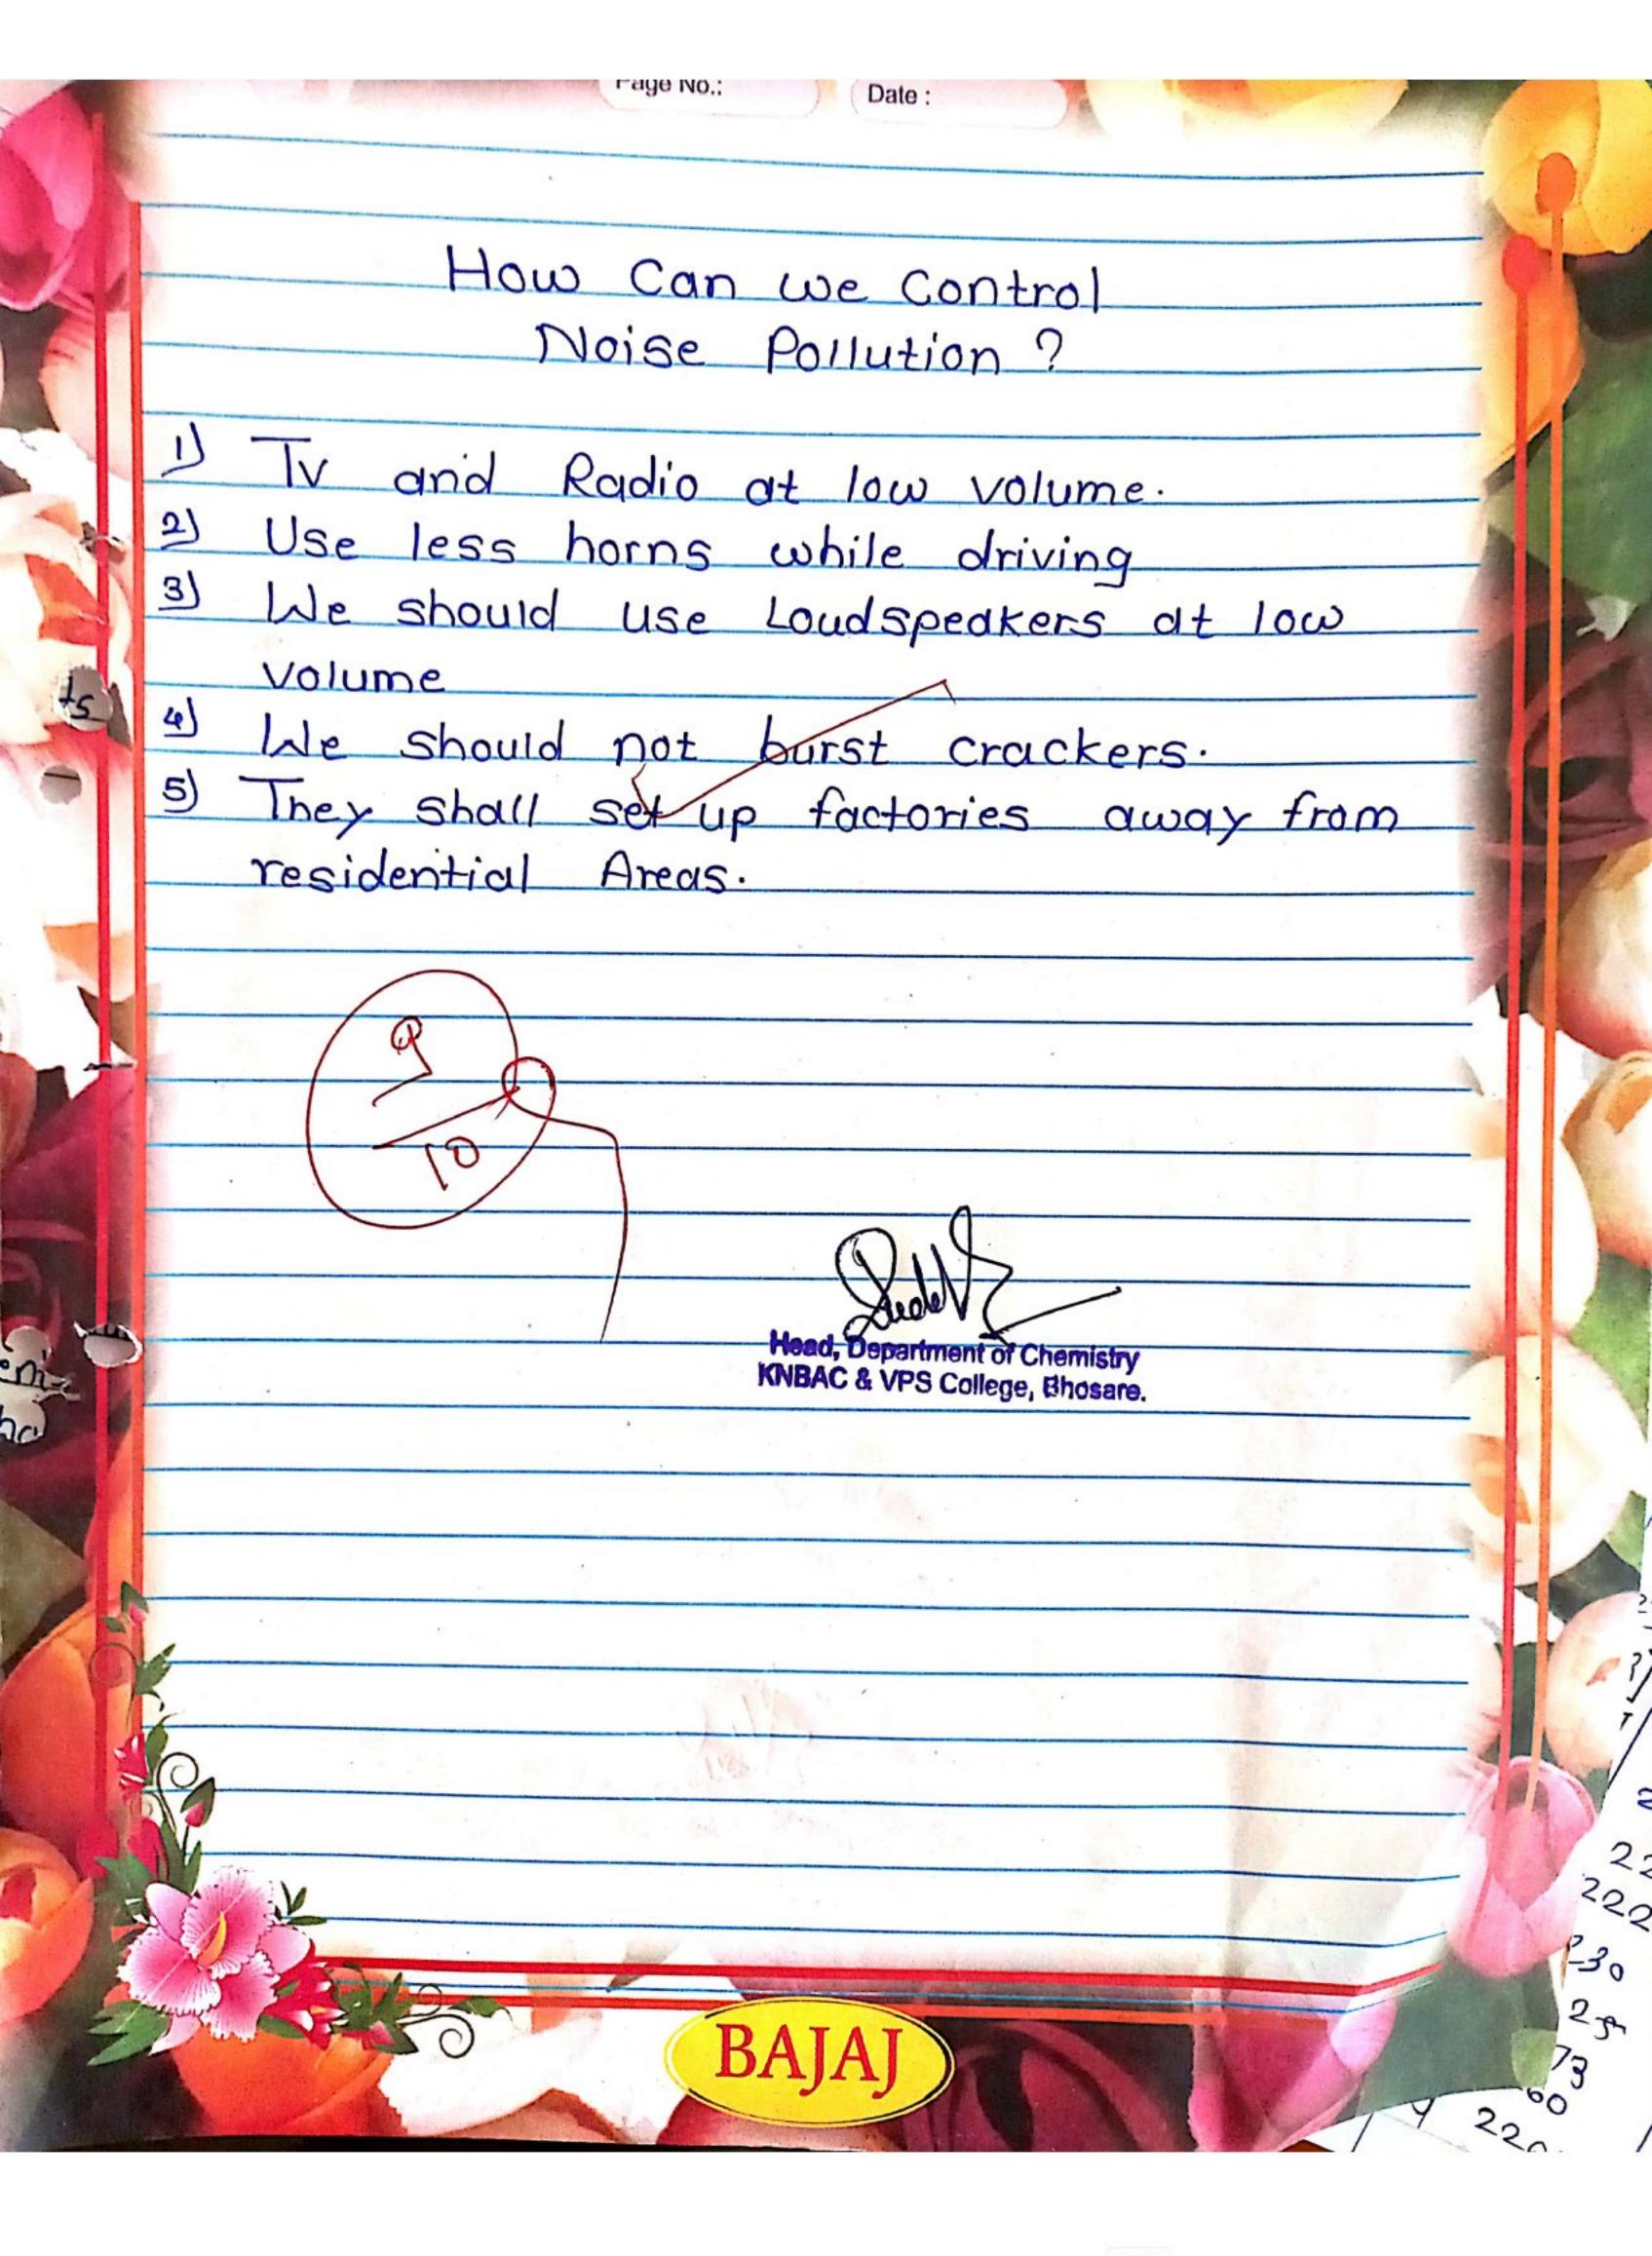

|
| · 5+re55                                                                                    |
| · Sleep disturbunce.                                                                        |
| Colour blindness.                                                                           |
|                                                                                             |
| J. J.                                                                                       |
| I/c.Principal                                                                               |
| Head, Department of Chemistry KNBAC & VPS College, Bhosare Vinayakrao Patil Science College |
| Vidyanagar Bhosare, Dist-Solapi                                                             |



# K.N. Bhise Arts, Commerce and Vinayakrao Patil ScienceCollege Vidyanagar, Bhosare

# Department of Zoology ACADEMIC YEAR 2021-22

**Cross Cutting Related Issues Programme** 

MADHA TALUKA SHIKSHAN PRASARAK MANDAL'S

K.N. Bhise Arts, Commerce and Vinayakrao Patil
Science College Vidyanagar Bhosare.

NAAC ACCREDITED 'A' GRADE IN 3RD CYCLE

# One Day Online State Level Seminar On

## "Plastic Pollution in Tourism Places"

3rd February 2022 at 11.00 am

Organized by
Department of Zoology & I. Q. A. C.

Sponsored by Punyashlok Ahilyadevi Holkar, Solapur University, Solapur

PATRONS

Hon. Shri Vinayakrao Patil (Bapu)

President, Madha Taluka Shikshan Prasarak Mandal, Kurduwadi

Hon. Shri. Balasaheb Bhise

Secretary, Madha Taluka Shikshan Prasarak Mandal, Kurduwadi

Prin. Dr. R.R. Patil
Direc