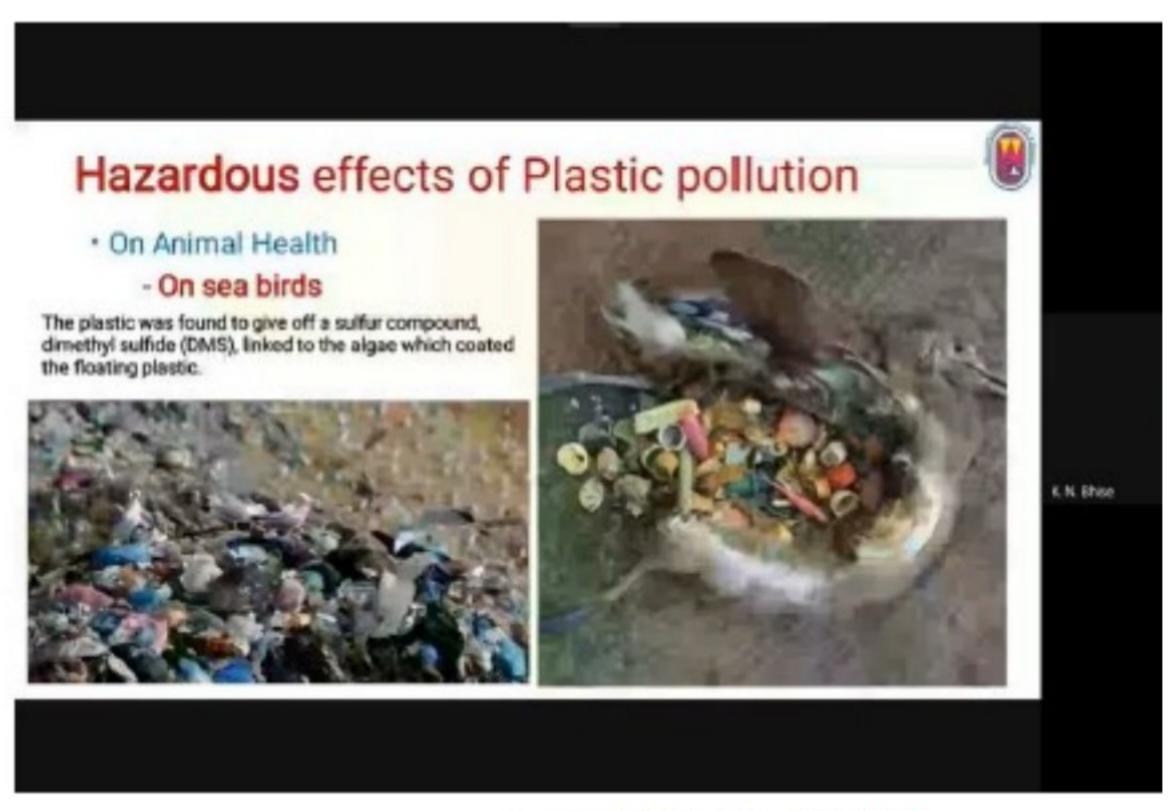

nd 2.00 pm with Vote of Thanks by Prof. Akash Goyal. I.T. coordinator for the seminar was Mr. D.B. Jadhav. Dr.S.V. Londhe - Coordinator I.Q.A.C. was organizing secretary of the seminar. The seminar was very informative and provided the participants with enormous knowledge on various aspects of Plastic pollution in tourism places, origin of plastic, toxic components of toxic, adverse effect of plastic pollution on human, animals and in ecosystems as well as recycling and reduce and refuse of plastic.

## K.N. Bhise Arts, Commerce and Vinayakrac Science College Vidyanagar Bhosare.

NAAC ACCREDITED 'A' GRADE IN 3RD CYCLE

One Day Online State Level Seminar on "Plastic Pollution in Touris:

3rd February 2022 at 11.00 am



Introduction and inauguration of Seminar by Dr. S. S. Kshirsagar (C





Session II- Dr. Ms. A.S. Injal

Topic: - Hazardous effects of plastic pollution on human and animals'



Madha Taluka Shikshan Prasarak Mandal's

### K. N. BHISE ARTS, COMMERCE AND VINAYAKRAO PATIL SCIENCE

VIDYANAGAR, BHOSARE (Kurduwadi)



## One Day Online State Level Seminar

on

## "Plastic Pollution in Tourism Places"

Organized by

Department of Zoology and I.Q.A.C.

Sponsored by,

Punyashlok Ahilyadevi Holkar Solapur University, Solapur.

## Certificate

This is to certify that **Dr. Yogesh Baban Gaikwad of Department of Zoology, Tule College, Baramati.** actively participated in One Day Online State Level Seminar on "PLA TOURISM PLACES" organized by Department of Zoology and Internal Quality Assurance Celebrate, Commerce and Vinayakrao Patil Science College, Bhosare (Kurduwadi)