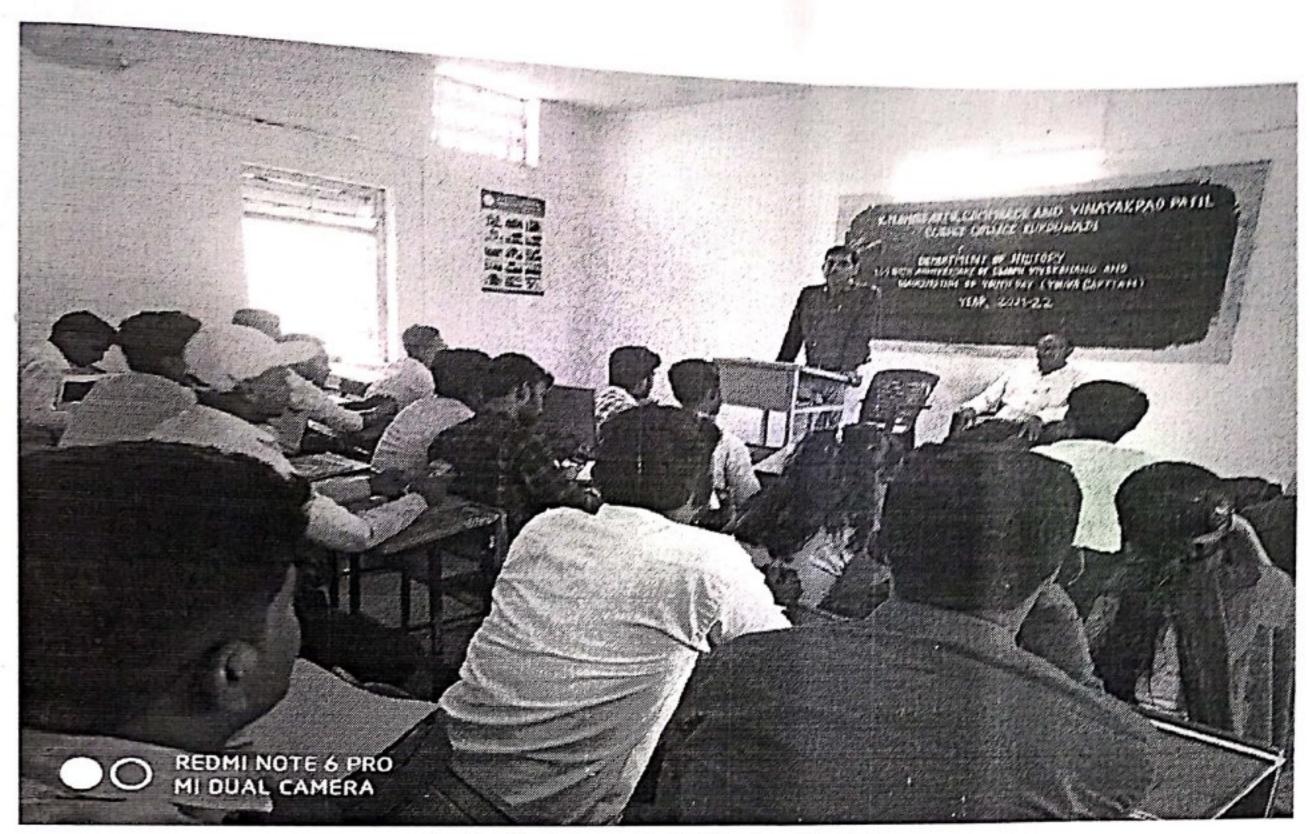

# Report of Guest Lecture 159<sup>th</sup> Birth Anniversary of Swami Vivekanand and National Youth Day Year: 2021-22.

Undergraduate curriculum should be based on knowledge and skill, which help students to be employable and earnable. Specific skills are the key requirement for any job role but skills cannot be acquired along with education. University prescribed syllabus have some lacuna so faculties of various department should introduce some new courses which help students to fill up this lacuna. An active and efficient Department of History is in the college, it organizes so many Guest Lecture for student to enrich their knowledge as well as competency.

In the academic year 2021-22 Department of History organized Guest Lecture on the 159<sup>th</sup> Birth Anniversary of Swami Vivekananda on 12 January, 2022. On this occasion all over the India this day is celebrated as 'The National Youth Day' so we also celebrated National Youth Day on 12<sup>th</sup> January. Prof. Pantulwar R.G Head of History Department at K. N. Bhise College, Kurduwadi was the speaker. Prof. Shejul B.R. performed role of the Anchor. 120 students were presence there.

Prof. Shejul B.R. while Anchoring the Programme

Head, Department of History KNBAC & TOTA PHILADE BHOSE TO

प्रभारी प्राचार्य फे.एन.मिसे आर्टस्,कॉमर्स ॲण्ड विनायकराव पाटील सायन्स कॉलेज

Prof. Pantulwar R. G. Sharing his view