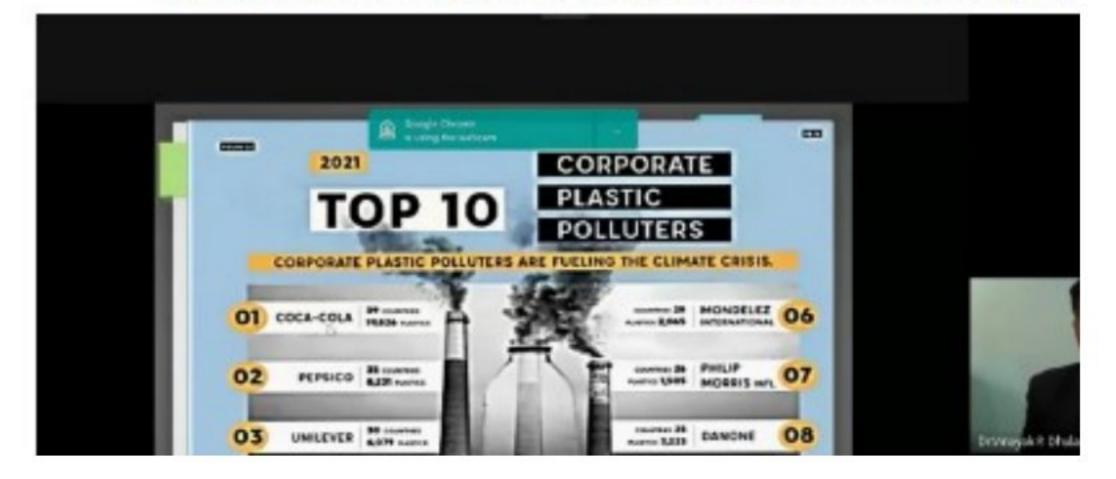

ound 2.00 pm with Vote of Thanks by Prof. Akash Goyal. I.T. coordinator for the seminar was Mr. D.B. Jadhav. Dr.S.V. Londhe - Coordinator I.Q.A.C. was organizing secretary of the seminar. The seminar was very informative and provided the participants with enormous knowledge on various aspects of Plastic pollution in tourism places, origin of plastic, toxic components of toxic, adverse effect of plastic pollution on human, animals and in ecosystems as well as recycling and reduce and refuse of plastic.

## K.N. Bhise Arts, Commerce and Vinayakrac Science College Vidyanagar Bhosare.

NAAC ACCREDITED 'A' GRADE IN 3RD CYCLE

One Day Online State Level Seminar on "Plastic Pollution in Touris:

3rd February 2022 at 11.00 am



Introduction and inauguration of Seminar by Dr. S. S. Kshirsagar (C





Session II- Dr. Ms. A.S. Injal

Topic: - Hazardous effects of plastic pollution on human and animals'



Madha Taluka Shikshan Prasarak Mandal's

### K. N. BHISE ARTS, COMMERCE AND VINAYAKRAO PATIL SCIENCE

VIDYANAGAR, BHOSARE (Kurduwadi)



## One Day Online State Level Seminar

on

## "Plastic Pollution in Tourism Places"

Organized by

Department of Zoology and I.Q.A.C.

Sponsored by,

Punyashlok Ahilyadevi Holkar Solapur University, Solapur.

## Certificate

This is to certify that **Dr. Yogesh Baban Gaikwad of Department of Zoology, Tule College, Baramati.** actively participated in One Day Online State Level Seminar on "PLA TOURISM PLACES" organized by Department of Zoology and Internal Quality Assurance Celebrate, Commerce and Vinayakrao Patil Science College, Bhosare (Kurduwadi