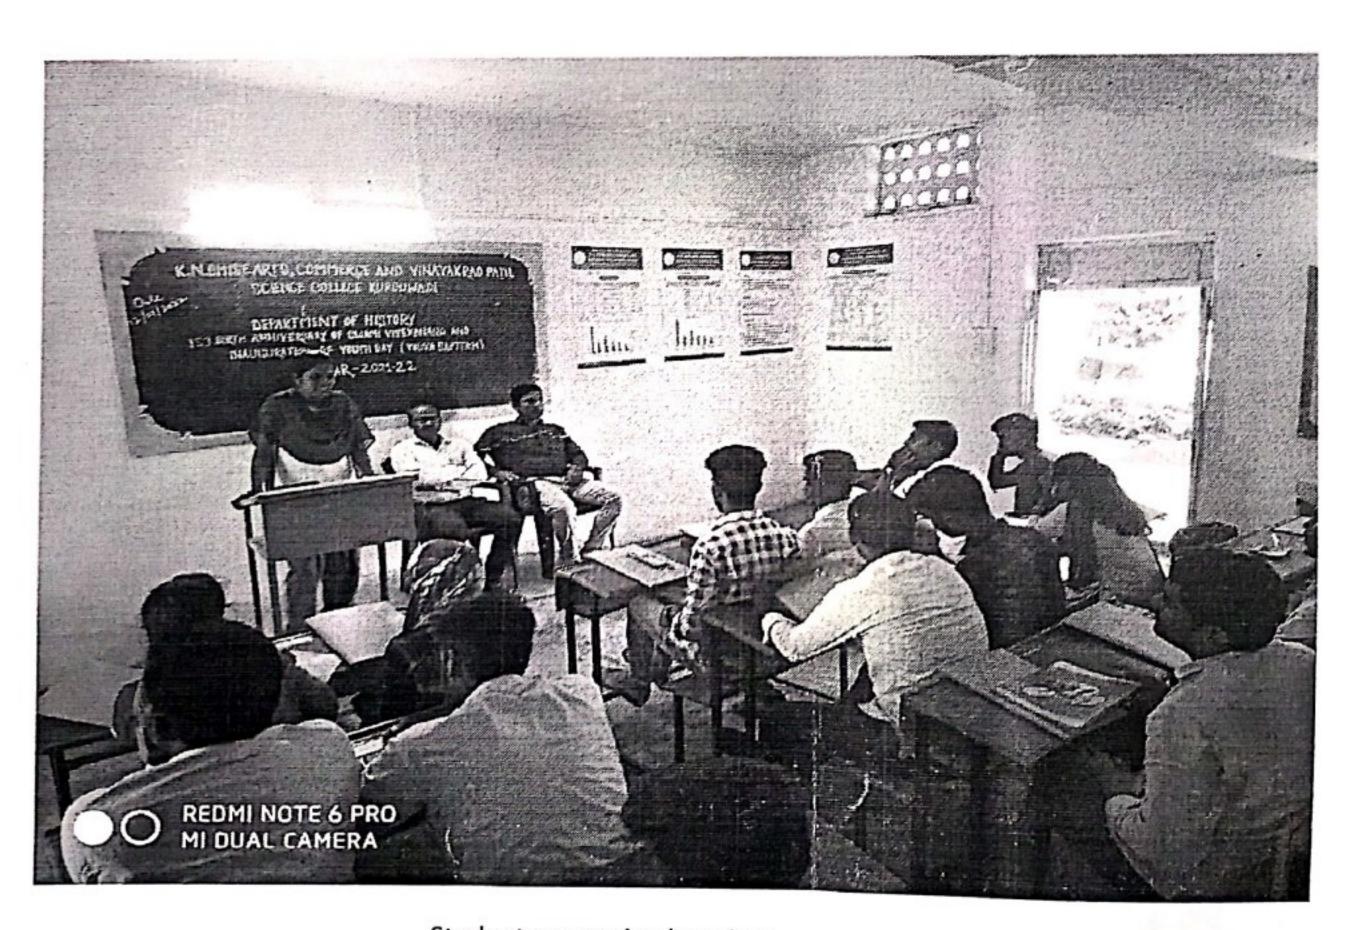

# Report of Guest Lecture 159<sup>th</sup> Birth Anniversary of Swami Vivekanand and National Youth Day Year: 2021-22.

Undergraduate curriculum should be based on knowledge and skill, which help students to be employable and earnable. Specific skills are the key requirement for any job role but skills cannot be acquired along with education. University prescribed syllabus have some lacuna so faculties of various department should introduce some new courses which help students to fill up this lacuna. An active and efficient Department of History is in the college, it organizes so many Guest Lecture for student to enrich their knowledge as well as competency.

In the academic year 2021-22 Department of History organized Guest Lecture on the 159<sup>th</sup> Birth Anniversary of Swami Vivekananda on 12 January, 2022. On this occasion all over the India this day is celebrated as 'The National Youth Day' so we also celebrated National Youth Day on 12<sup>th</sup> January. Prof. Pantulwar R.G Head of History Department at K. N. Bhise College, Kurduwadi was the speaker. Prof. Shejul B.R. performed role of the Anchor. 120 students were presence there.

Student expressing her view

Head, Department of History KNBAC & VPS College, Bhosere.

प्रभारी प्राचार्य के.एन.सिसे आर्टस,कॉमस अँण्ड विनायकराव पाटील सायन्स कॉलेज MADHA TALUKA SHIKSHAN PRASARAK MANDAL'S