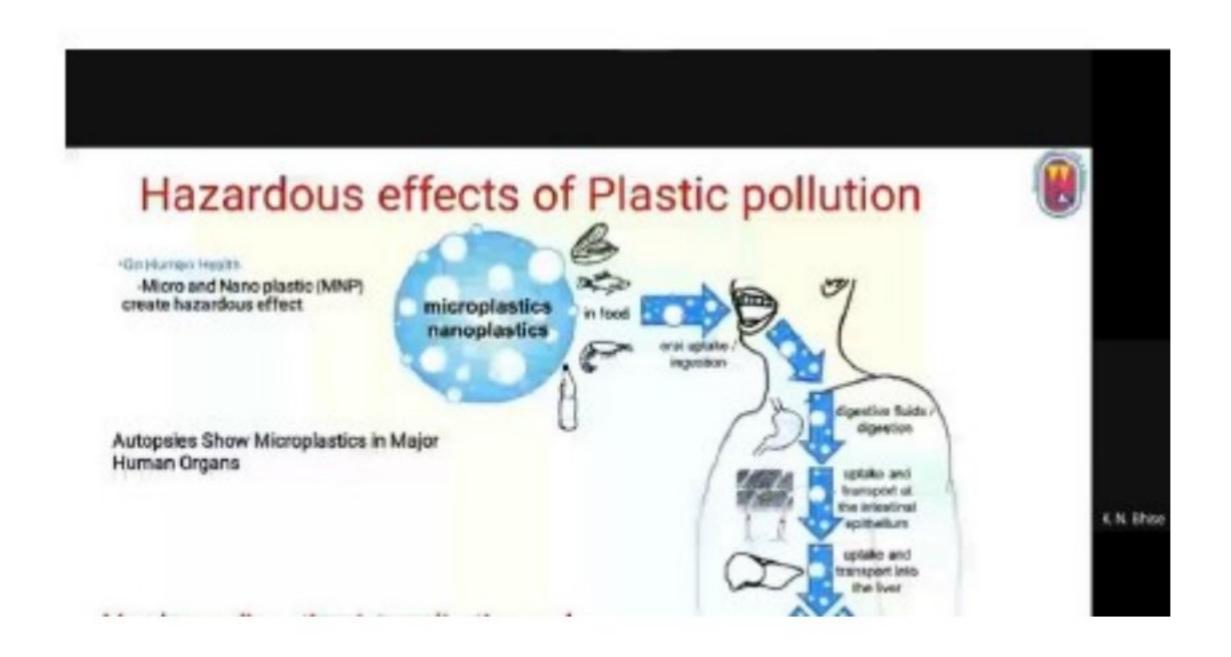

. Dr.S.V. Londhe - Coordinator I.Q.A.C. was organizing secretary of the seminar. The seminar was very informative and provided the participants with enormous knowledge on various aspects of Plastic pollution in tourism places, origin of plastic, toxic components of toxic, adverse effect of plastic pollution on human, animals and in ecosystems as well as recycling and reduce and refuse of plastic.

## K.N. Bhise Arts, Commerce and Vinayakrac Science College Vidyanagar Bhosare.

NAAC ACCREDITED 'A' GRADE IN 3RD CYCLE

One Day Online State Level Seminar on "Plastic Pollution in Touris:

3rd February 2022 at 11.00 am



Introduction and inauguration of Seminar by Dr. S. S. Kshirsagar (C





Session II- Dr. Ms. A.S. Injal

Topic: - Hazardous effects of plastic pollution on human and animals'



Madha Taluka Shikshan Prasarak Mandal's

### K. N. BHISE ARTS, COMMERCE AND VINAYAKRAO PATIL SCIENCE

VIDYANAGAR, BHOSARE (Kurduwadi)



## One Day Online State Level Seminar

on

## "Plastic Pollution in Tourism Places"

Organized by

Department of Zoology and I.Q.A.C.

Sponsored by,

Punyashlok Ahilyadevi Holkar Solapur University, Solapur.

## Certificate

This is to certify that **Dr. Yogesh Baban Gaikwad of Department of Zoology, Tule College, Baramati.** actively participated in One Day Online State Level Seminar on "PLA TOURISM PLACES" organized by Department of Zoology and Internal Quality Assurance Celebrate, Commerce and Vinayakrao Patil Science College, Bhosare (Kurduwadi) on 3rd February 20.

| Timestamp          | Email Address