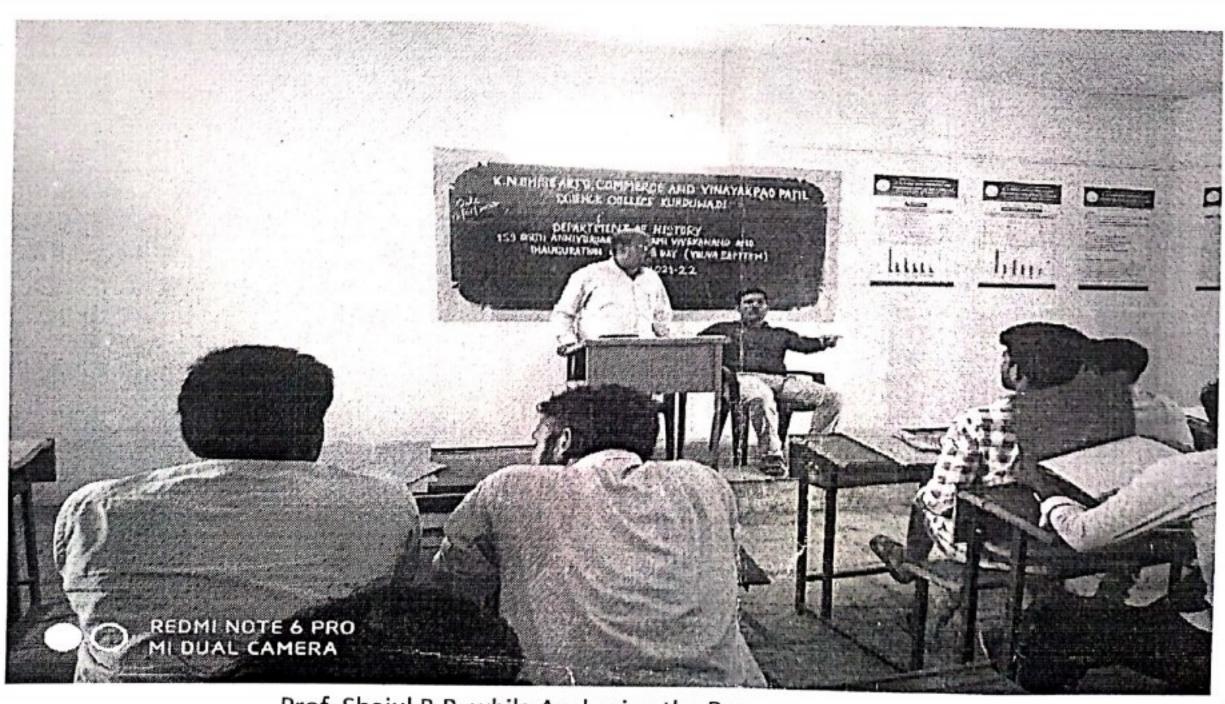

In the academic year 2021-22 Department of History organized Guest Lecture on the 159<sup>th</sup> Birth Anniversary of Swami Vivekananda on 12 January, 2022. On this occasion all over the India this day is celebrated as 'The National Youth Day' so we also celebrated National Youth Day on 12<sup>th</sup> January. Prof. Pantulwar R.G Head of History Department at K. N. Bhise College, Kurduwadi was the speaker. Prof. Shejul B.R. performed role of the Anchor. 120 students were presence there.

Prof. Shejul B.R. while Anchoring the Programme

Head, Department of History KNBAC & TOTA PHILADE BHOSE TO

प्रभारी प्राचार्य फे.एन.मिसे आर्टस्,कॉमर्स ॲण्ड विनायकराव पाटील सायन्स कॉलेज

Prof. Pantulwar R. G. Sharing his view