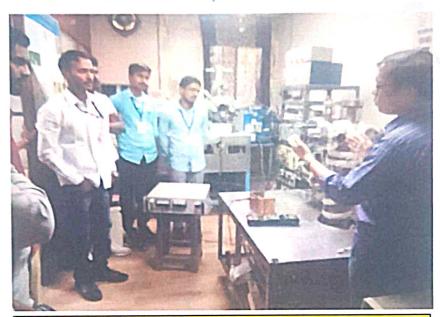

#### Report and Outcomes of the Field visit/Study Tour (2021-2022)

The department of physics had organized a Field Visit/Study tour for B.Sc. III (Physics) and B.Sc. II students for 1 day on 26/04/2022 at SPP University, Pune. Total number of students participated in the field visit was 27 plus 3 faculty members.

#### The places visited:

Department of Physics, SPP University, Pune and Phoenix mall Pune.

The students were interacted with the professors of the university as well as research students discussed about research area in the field of Material physics, Nuclear Physics, Optoelectronic devices and future scope of the subject.

#### Outcomes:

Students visualize what they study in theory and learn much more than what is in their syllabus which, in lot many ways, helps them to understand the subject matter in a much better way. Students learn about preparation methods of thin film and their use in various applications with different characterization techniques.