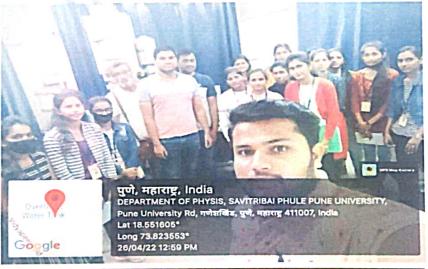

Name/Title of the Field Visit: Field Visit/Study tour to Savitribai Phule Pune University,

Pune

| Date of<br>Commencement:<br>26/04/2022<br>Date of<br>End:26/04/2021 | Faculty: Science      | Department<br>PHYSICS            | (If any):                                       | Name and Phone<br>Number of In-<br>charge/Guide<br>Dr. Ajinkya M More<br>9422733371 |  |  |
|---------------------------------------------------------------------|-----------------------|----------------------------------|-------------------------------------------------|-------------------------------------------------------------------------------------|--|--|
| Total days for :01 day                                              | Location/Area<br>Pune | Class/group                      |                                                 | Nature of the :<br>Class                                                            |  |  |
|                                                                     |                       | Number of<br>Students<br>present | Number of<br>teachers<br>involved in<br>project | room/Field/Any<br>other                                                             |  |  |
|                                                                     |                       | 27                               | 3                                               | Field/Institute                                                                     |  |  |

#### Report and Outcomes of the Field visit/Study Tour (2021-2022)

The department of physics had organized a Field Visit/Study tour for B.Sc. III (Physics) and B.Sc. II students for 1 day on 26/04/2022 at SPP University, Pune. Total number of students participated in the field visit was 27 plus 3 faculty members.