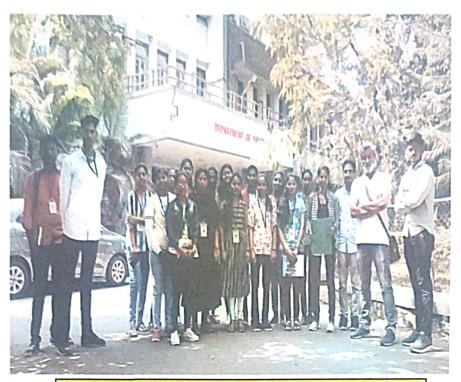

#### Report and Outcomes of the Field visit/Study Tour (2021-2022)

The department of physics had organized a Field Visit/Study tour for B.Sc. III (Physics) and B.Sc. II students for 1 day on 26/04/2022 at SPP University, Pune. Total number of students participated in the field visit was 27 plus 3 faculty members.

#### The places visited:

Department of Physics, SPP University, Pune and Phoenix mall Pune.

The students were interacted with the professors of the university as well as research students discussed about research area in the field of Material physics, Nuclear Physics, Optoelectronic devices and future scope of the subject.