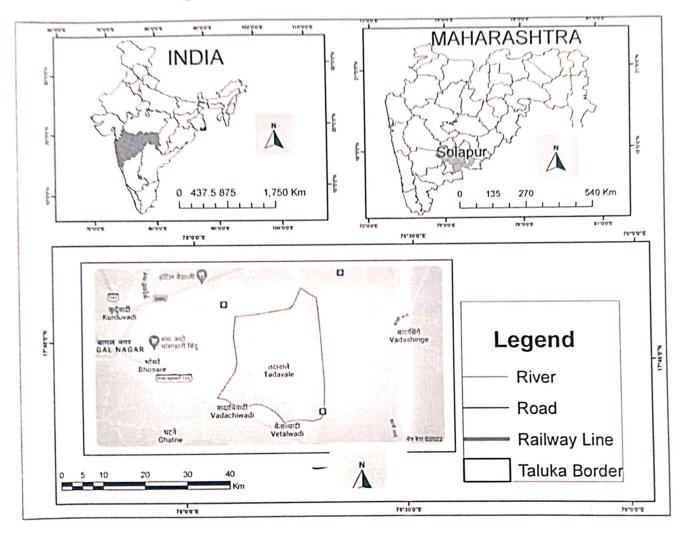

# १.३ मारा तालुकयातील तडवळे गावचा रथाननिश्चीती नकाशा

Fig.1. Location Map of the study area

#### १.२ आभ्यास क्षेत्र ः

अभ्यास साठी निवडलेले क्षेत्र महाराष्ट्र राज्यातील सोलापूर जिल्ह्यातील माढा तालुक्यातील तडवळे हे गाव आहे. ते पश्चिम महाराष्ट्र प्रदेशातील आहे. ते पुणे विभागाचे आहे. हे जिल्हा मुख्यालय सोलापूर पासून उत्तरेकडे 77 किमी आहे. राज्याच्या राजधानी पासून 345 किमी आहे. तसेच तडवळे गावची 2011 च्या जनगणनेनुसार गावची एकूण लोकसंख्या 1477 असून तेथील घरांची एकूण संख्या 315 अशी आहे. तडवळे गावातील महिलांची एकूण लोकसंख्या 47.5% म्हणजेच 702 एवढी आहे. तसेच तेथील महिला साक्षरता दर 30.1% म्हणजेच 444 एवढा आहे. याप्रमाणे तेथील पुरुषांची एकूण लोकसंख्या 52.5% म्हणजेच 775 एवढी आहे. आणि तेथील पुरुष साक्षरता दर 40.1% म्हणजे 472 एवढा आहे. यावरून तडवळे गावचा एकूण साक्षरता दर 70.2% म्हणजे 1052 एवढा आहे. तसेच तडवळे गावातील एकूण कार्यरत लोकसंख्या 50.6% म्हणजेच 747 एवढी आहे. तडवळे गावातील हवामान उष्ण कोरडे प्रकारचे आहे. त्याच्या या वातावरणात वर्षभर बदल होत असतो. तेथील उन्हाळा मार्च ते मे तापमान कमीत कमी व जास्तीत जास्त 24°ते 37°एवढे आहे. तसेच तडवळे गावची समुद्रसपाटीपासूनची उंची 482 मीटर एवढी आहे. तडवळे गावापासून चिंचगाव 4 किमी, भोसरे 4 किमी,

घाटणे 5 किमी, वडशिंगे 5 किमी, शिंदेवाडी 6 किमी ही तडवळे गावच्या जवळची गावे आहेत. उत्तरेकडे परांडा तालुका, दक्षिणेस मोहोळ तालुका, पिधमेस करमाळा तालुका यांनी वेढलेले आहे. यावरून तडवळे गावचा अभ्यास करता या प्रकारचे क्षेत्र आढळून येते.