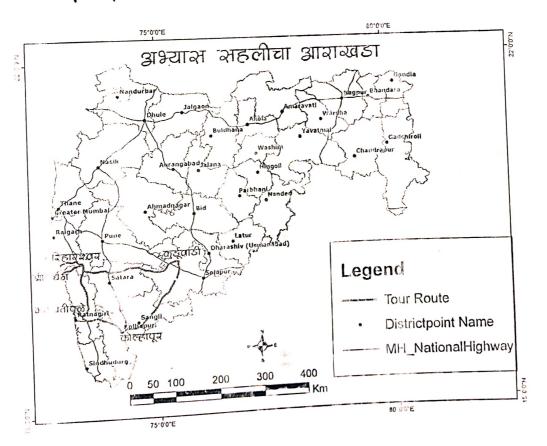

### १.५ सहलीचे अभ्यास क्षेत्र ह

प्रस्तूत भूगोल अभ्यास सहलीसाठी कुईताडी - रायगड किल्ला, चौदार तळे, हारिहारेश्वर, श्रीवर्धन आणि मुरूड जंजिरा इ.भौगोलीक भाग निवडले होते या भागातील महत्वाच्या पर्यटन स्थळांचा विचार केलेला आहे या ठिकाणांना भेट देऊन विविध घटकांची सामाजीक सांस्कृतीक व आर्थीक घटकांबरोबरच भौगोलीक महत्त्व अभ्यासून उपरोक्त उदिदेष्टयांची पुर्ती करण्याचा प्रयत्न केला आहे.

## १.६ अभ्यास सहलीचा आराखडा