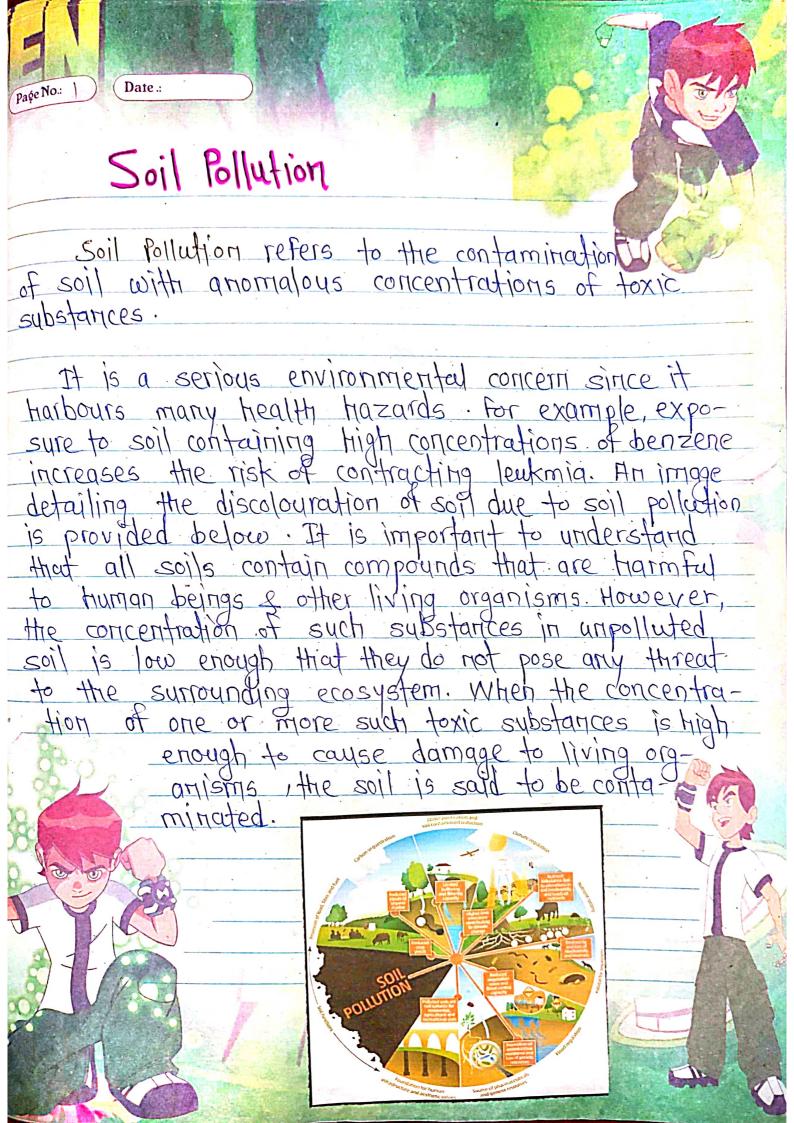

uld           | like      | to   | th        | ank     | my          | parents    |
|----------|----------|-----------------|-----------|------|-----------|---------|-------------|------------|
| Patkulk  | car Char | ndrakant        | Pralha    | d    | and fr    | iends   |             | paronts    |
| 1. Vai   | shnau    | i Kale          | 2.        | Gr   | anpsh     | Long    | the.        |            |
| 3. Rush  | rikesti  | Sawant          |           | 4.   | Mana      | RSH     | Rant.       |            |
| who have | helped m | e their valuabl | e suggest | ions | and guida | ince ha | s been very | helpful in |
|          |          | e completion of |           |      | ¥         |         |             | prur m     |

Date 02/06/2023 Place Kurduwadi

Research Student















Date .: what are the Negative Consequences of soil pollution? Soil pollution harbours a broad specmm of negative consequences that affect ants , animals, humans & the ecosystem as a whole since, children are more sysceptible to diseases, poll-uted soil poses a greater threat to them. Some important effects of soil pollution are detailed in Effect on Human beings:

soil contaminants can exist in all three phases (solid, puid & gaseous). Therefore these contaminants can their way into the human body via several hannels such as direct contact with the skin or through the inhalation of contaminated soil dust. Effect on plants & animals:

Sinco soil milition is often accompanied by a decrease since soil pollution is often accompanied by a decrease the availability of nutrients, plants