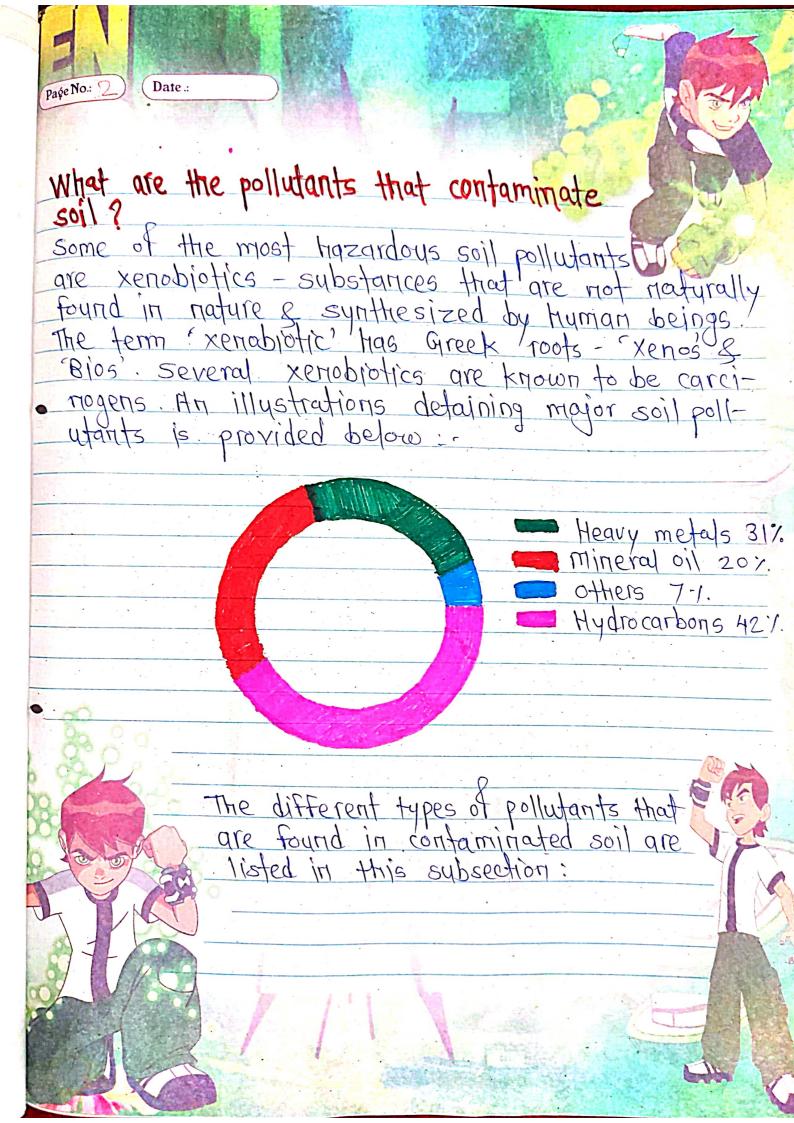

| like      | to   | th        | ank     | my          | parents    |
|----------|----------|-----------------|-----------|------|-----------|---------|-------------|------------|
| Patkulk  | car Char | ndrakant        | Pralha    | d    | and fr    | iends   |             | paronts    |
| 1. Vai   | shnau    | i Kale          | 2.        | Gr   | anpsh     | Long    | the.        |            |
| 3. Rush  | rikesti  | Sawant          |           | 4.   | Mana      | RSH     | Rant.       |            |
| who have | helped m | e their valuabl | e suggest | ions | and guida | ince ha | s been very | helpful in |
|          |          | e completion of |           |      | ¥         |         |             | prur m     |

Date 02/06/2023 Place Kurduwadi

Research Student















Date .: what are the Negative Consequences of soil pollution? Soil pollution harbours a broad specmm of negative consequences that affect ants , animals, humans & the ecosystem as a whole since, children are more sysceptible to diseases, poll-uted soil poses a greater threat to them. Some important effects of soil pollution are detailed in Effect on Human beings:

soil contaminants can exist in all three phases (solid, puid & gaseous). Therefore these contaminants can their way into the human body via several hannels such as direct contact with the skin or through the inhalation of contaminated soil dust. Effect on plants & animals:

Sinco soil milition is often accompanied by a decrease since soil pollution is often accompanied by a decrease the availability of nutrients, plants lif