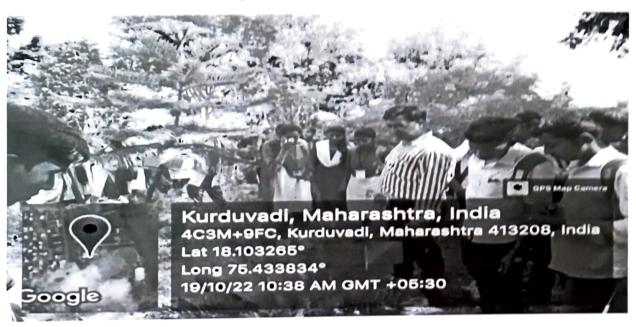

#### Department of Botany

Study of local flora on 19/10/2022

I/c.Principal
K.N.Bhise Arts,Commerce &
Vinayakrao Patil Science College
Vidyanagar Bhosare,Díst-Solapur