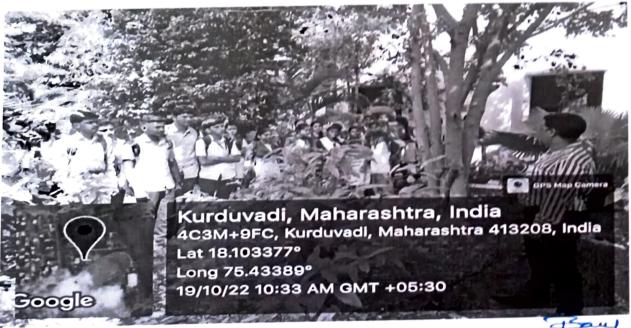

### **Activity Report**

Name of the Department/ Committee

: Botany

Activity Report Year

: 2022-23

Name of the activity

: Study of Local flora

| <b>Date</b><br>17-10-2022 |                  | Department<br>Botany          | Mr. Akash Goyal        |
|---------------------------|------------------|-------------------------------|------------------------|
| Time                      | Venue            | Activity for the class/ group | Nature of the activity |
| From 9.00 am<br>onwards   | Botanical Garden | FYBSc                         | Field visit            |

#### Department of Botany

Study of local flora on 19/10/2022

I/c.Principal
K.N.Bhise Arts,Commerce &
Vinayakrao Patil Science College
Vidyanagar Bhosare,Díst-Solapur