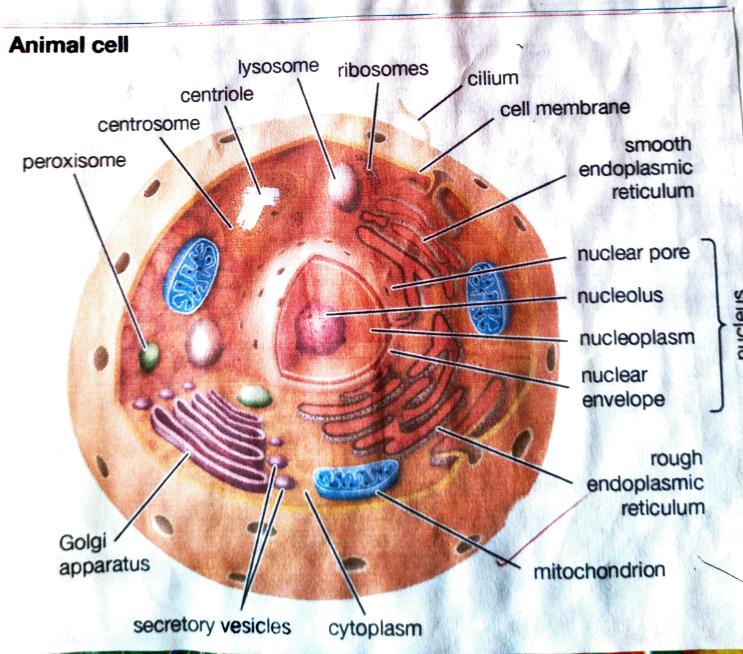

e containina improved lenses that could magnify objects 270 fold. Under these microscope Leeuwenha found motile object. 270-Fold-Under. Ina Letter to the Royal society on oct 9. 1976, he state

that motilly is quality



In 1845, the scientist carle Heir mrich Braun reread the cell theory with his understanding that cells are the elementary unit of life.

The next fragments of origin cell theory was put into view in 1855 by Rudolf virchow who established that commis' cellule e-cellula' which decipheres coersely from latin to cells only arise from other cells



# EUKARYOTIC CELL

Eukarystic cells have a nucleus enclosed within the nuclear membrane & form larger of complex organism protozoa, fungi, plants & animals all have eukarystic cells. They are classified under the kingdom Eukarysta













**IMMUNE CELL** 



STEM CELL



**BONE CELL** 



**EPITHELIAL CELL** 



NERVOUS CELL



**BLOOD CELL** 

# BIBLIOGRAPHY

- 1. W.W. W. Wikipedia org. com
- 2. W.W. W. National geography org.com
- 3. Byjuy's. com
- 4. W.W. W. Libre text. com
- 5. Vedantu.com
- 6. Book Cell & Cell biology.