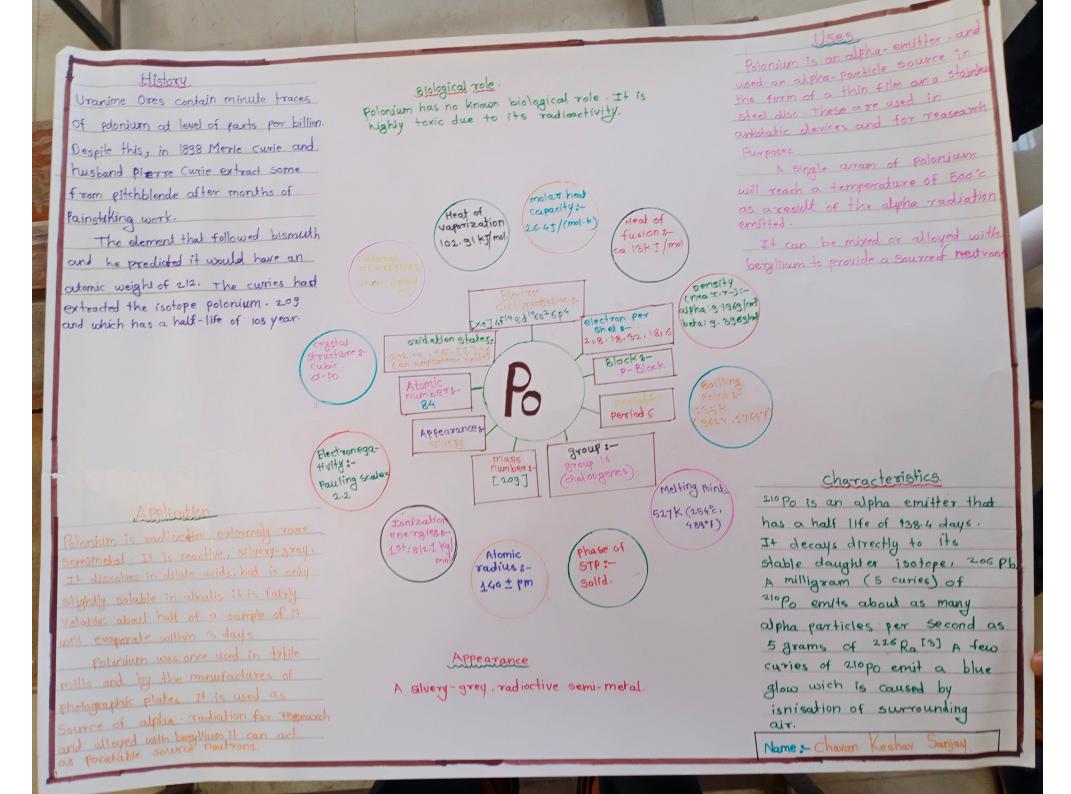

#### **List of Advanced Learners**

Class: B. Sc. I Academic Year: 2021-2022

| Sr. No. | Name of the Students             |
|---------|----------------------------------|
| 1.      | Miss. Maneri Alfiya Faijuddin    |
| 2.      | Miss. Karande Sakshi Dhanaji     |
| 3.      | Miss. Gawali Kajal Ramchandra    |
| 4.      | Miss. Chavan Divya Vitthal       |
| 5.      | Miss. Mali Pooja Dnyaneshwar     |
| 6.      | Mr. Patkulkar Pankaj Chandrakant |
| 7.      | Mr. Pawar Vishal Namdev          |
| 8.      | Miss. Wagh Sanika Mahesh         |
| 9.      | Miss. Dalwale Asia Nasir         |
| 10.     | Mr. Yadav Swapnil Hanumant       |
| 11.     | Mr. Chavan Keshav                |