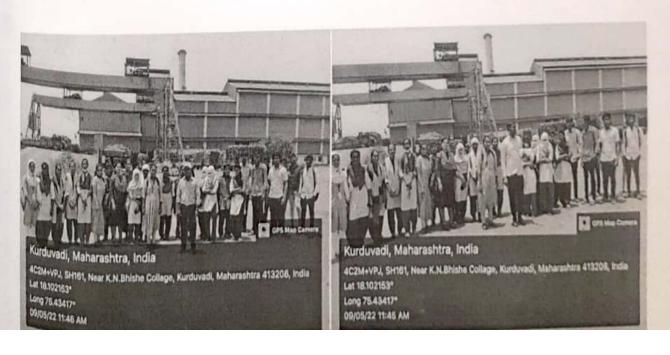

RNERS**

Visit to Vitthal Corporation Ltd Date & Time of Visit: 9 May 2022 Duration: 1 Day

Faculty Members: Prof. V.B. Waghmare, Dr.N. A. Survse, Dr. A.P. Raut,

Total Number of Students: 25 (Economics)

Organized By: Department of Economics, K. N. Bhise Arts, Commerce and Vinayakrao Patil Science College, Vidyanagar, Bhosare.

One day Educational trip was organized by Department of Economics, K. N. Bhise Arts, Commerce and Vinayakrao Patil Science College, Vidyanagar, Bhosare. The tour comprised students of B.A. Economics accompanied by faculty members, Prof. V.B.Waghmare, Dr. N.A. Survse & Dr. A.P.Raut, from Department of Economics. All the students were directed to gather at College at 10:30AM. I/C Principal of the college Dr. P.S.Kamble wished all the students best and safe journey.



We started our journey at 10:30 o'clock with Bus Service and reached at 11:00 AM at the location. After that all students along with faculty members were taken to the site, where the plant flour and further extended to generate electricity the concept was taken to make traditional water the concept practically happen. Sugar is manufactured through Double Sulphitation Process and to Major products are as follows:

#### · SUGAR :

The sugar which is a Carbo-hydrate is obtained from sugar cane and is known as Cane Sugar. Actually cane sugar is chemically known as Sucrose which is disaccharide. It is soluble in water. Sucrose is dextrorotatory on hydrolysis.

#### · BAGASSE :

Bagasse is the residue obtained from crushing cane in the mills. It contains about 50% moisture and 2% sugar and the