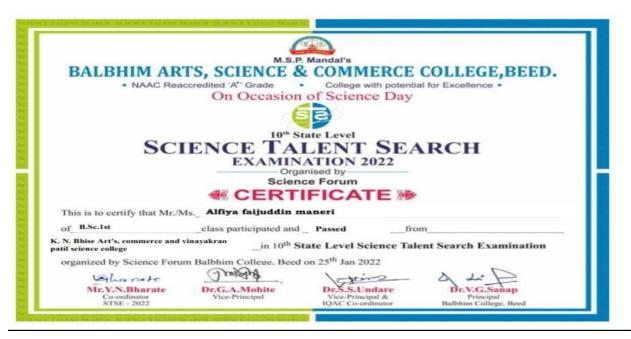

#### **Department of Chemistry**

Special program for Advanced Learners

Participation in Science Talent Search Examination 2022

Class – B. Sc. I Date- 25/01/2022