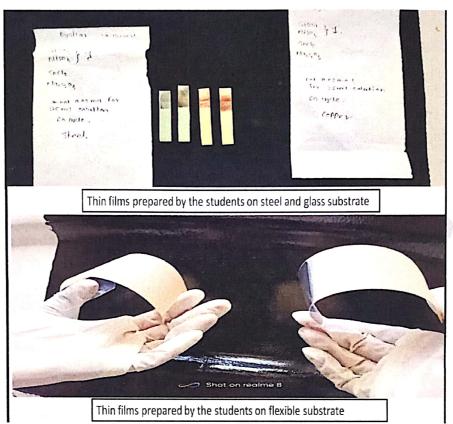

hysics student is allotted and examined by guide. This year 12 students were allotted in 4 groups for the preparation of thin films by chemical methods. Also 1st year and 2nd year students also allowed for joining the project if they are interested to do. The curiosity and awareness about the subject is automatically built in the 1<sup>st</sup> and 2<sup>nd</sup> year students by seeing third year students doing projects. Here are some of photographs of students doing the project work.



Students preparing thin film deposition by simple chemical methods



Preliminary solutions for thin film fabrication set-up by the students

Head, Department of Physics KNBAC & VPS College, Bhosare.

Principal K. N. Bhise Arts, Comm. & Vinayakrao Patil Science College. Vidyanagar Bhosare, Dist. Solaput





Thin film fabrication by 3<sup>rd</sup> year students

Head, Department of Physics KNBAC & VPS College, Bhosarc.

Berry Principal K. N. Bhise Arts, Comm. & Vinayakrao Patil Science College, Vidyanagar Bhosare, Dist. Solapur

### List of Project students with name of the projects:

| Sr. No. | Name of the student       | Project Name                        |
|---------|---------------------------|-------------------------------------|
| 1       | BAGAL ANKITA KURMADAS     | CuMnSnS thin film preparation by    |
| 2       | YADAV HARSHADA CHANDRKANT | silar method                        |
| 3       | SHINDE MANGESH SATISH     | 1                                   |
| 4       | PATIL BHAGYASHRI VILAS    | CZTS thin film preparation by       |
| 5       | PATIL GEETANJLI VILAS     | sequen