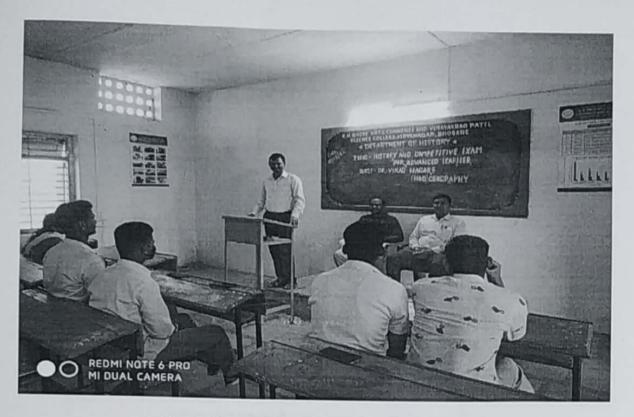

#### **Department of Chemistry**

Special program for Advanced Learners

Participation in Science Talent Search Examination 2022

Class – B. Sc. I Date- 25/01/2022

#### Participation in Online Chemistry Quiz Competition 2022

Class – B. Sc. I Date- 28/02/2022