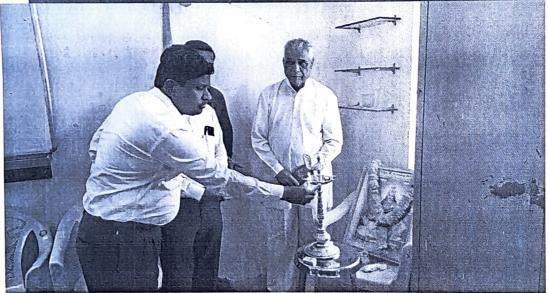

about the opportunities available for students in the market.

Prin. Dr. P. S. Kamble President Principal, K.N.Bhise Arts, Commerce and Vinayakrao Patil Science College, Vidyanagar, Bhosare was present for the function as a president. Principal sir also talke about Importance of the food and market potential. He insisted that students must try to become entrepreneurs than to roam for the jobs.

Hon. Vinayakraoji Patil (Bapu) President, Madha Taluka Shikshan Prasarak Mandal, Kurduwadi honored the function and shared his thoughts about industry and opportunities.

Ms. S. J. Jadhav, Organizing Secretary, forwarded the vote of thanks.

Mr. D.B. Jadhav Mr. K.S. Raut Ms. M.N. Mulani In helped the execution of the function.

Students then enjoyed various foods brought along with the teachers.















## K. N. Bhise Arts, Commerce and Vinayakrao Patil Science College, Vidyanagar, Bhosare Taluka-Madha. Dist- Solapur

## List of Participants

Date- 30/04/2022

| Sr. no.  | Name of Participants       | Class    |
|----------|----------------------------|----------|
| Sr. 110. | Gude Shivtej Sunil         | B.Sc.III |
|          | Bhoge Amruta Sadashiv      | B.Sc.III |
| 2        | Nimbalkar Shivani Laxman   | B.Sc.III |
| 3        | Gavali Harshada Shashikant | B.Sc.III |
| 4        |                            | B.Sc.III |
| 5        | Chopade Avinash Ankush     | B.Sc.III |
| 6        | Talekar Aditya Dilip       | B.Sc.III |
| 7        | Kamble Vaishnavi Laxman    | B.Sc.III |
| 8        | Bagal Rutuja Kalidas       | B.Sc.III |
| 9        | Ubale Vikrant Vinod        | B.S