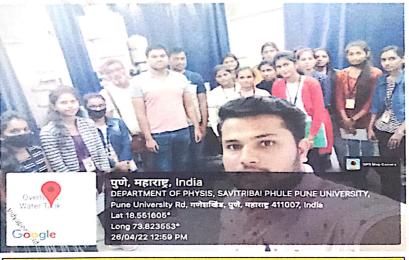

#### **Department of Chemistry**

Special program for Advanced Learners

Participation in Science Talent Search Examination 2022

Class – B. Sc. I Date- 25/01/2022