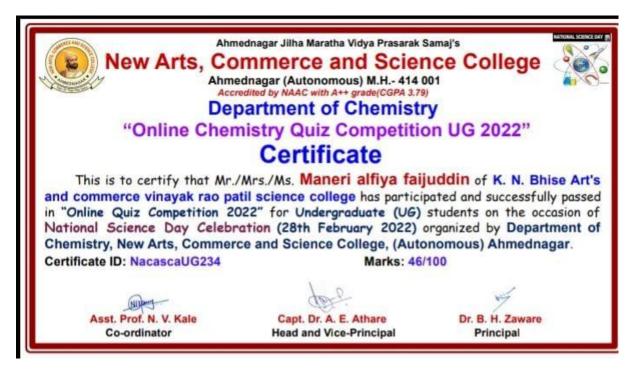

#### Participation in Online Chemistry Quiz Competition 2022

Class – B. Sc. I Date- 28/02/2022