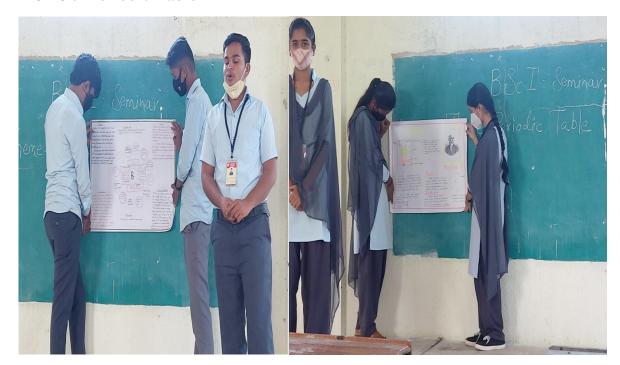

#### Seminar and Poster presentation on Periodic Table- 2021-22

Class – B. Sc. I Date- 29/12/2021

**Activity Name :-**Seminar and Poster Presentation

**Theme: -** Periodic Table

B. Sc. I students presented their poster on periodic elements