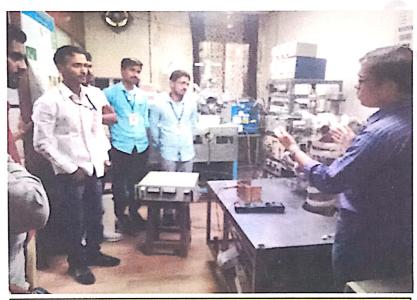

N. Bhise Arts, Comm. & Vinayakrao. Patil Science College, Vidyanagar Bhosare, Dist. Solapuj



### **Study tour:**

Study tours aim at building life skills such as team work, communications, problem solving skill, decision making skills etc. Slow as well as advance students can get interactive learning, social interactions, new type of experience; better exposure, cultural observations, as well as independent thinking can be achieved through study tours. Students gain a better perspective of the world around them by going on educational/study tours as they are brought in direct contact with new situations which prepare them for facing challenges in their upcoming professional lives. Following report shows the of study tour of B.Sc. II and III students who visited renowned SPP University.



Demo of characterization techniques from Ph.D. scholar to our students from SPP university



Demo of characterization techniques from Ph.D. scholar to our students from SPP university

Head, Department of Physics KNBAC & VPS College, Bhosare,

Principal K. N. Bhise Arts, Comm. & Vinayakrao Patil Science College, Vidyanagar Bhosare, Dist. Solapus



Out side the campus of Physics department, SPP university



Phograph showing team spirit at the lunch in the study tour

Head, Department of Physics KNBAC & VPS College, Bhosare.





### **Study Tour Report:**

### Madha Taluka Shikshan Prasarak Mandal's K.N. Bhise Arts, Commerce and Vinayakrao Patil Science College, Bhosare Study Tour/Field Visit (2021-2022)

Study tour/Field Visit for B.Sc.: III& II

Field Visit Report Year- 2021-22

Name