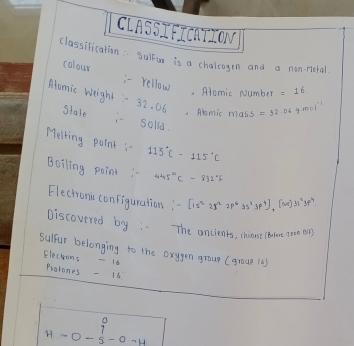

#### Seminar and Poster presentation on Periodic Table- 2021-22

Class – B. Sc. I Date- 29/12/2021

**Activity Name :-**Seminar and Poster Presentation

**Theme: -** Periodic Table

B. Sc. I students presented their poster on periodic elements