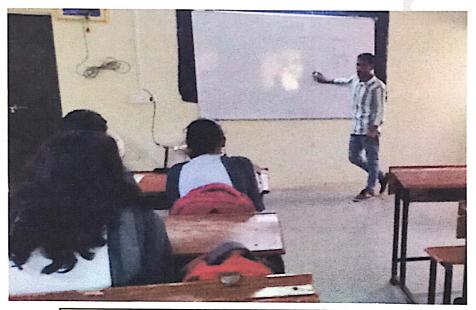

#### **Department of Chemistry**

Special program for Advanced Learners

Participation in Science Talent Search Examination 2022

Class – B. Sc. I Date- 25/01/2022