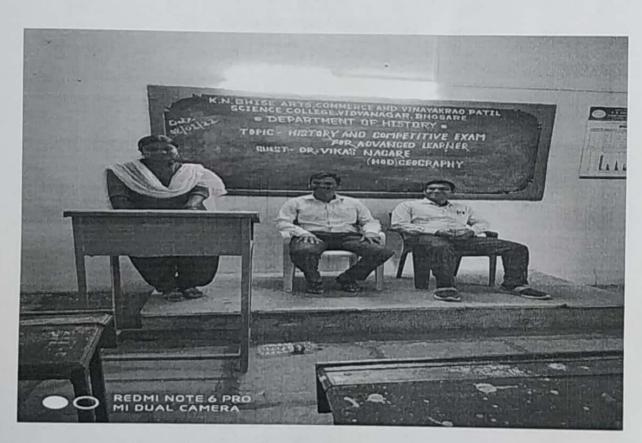

#### **Department of Chemistry**

Special program for Advanced Learners

Participation in Science Talent Search Examination 2022

Class – B. Sc. I Date- 25/01/2022

#### Participation in Online Chemistry Quiz Competition 2022

Class – B. Sc. I Date- 28/02/2022