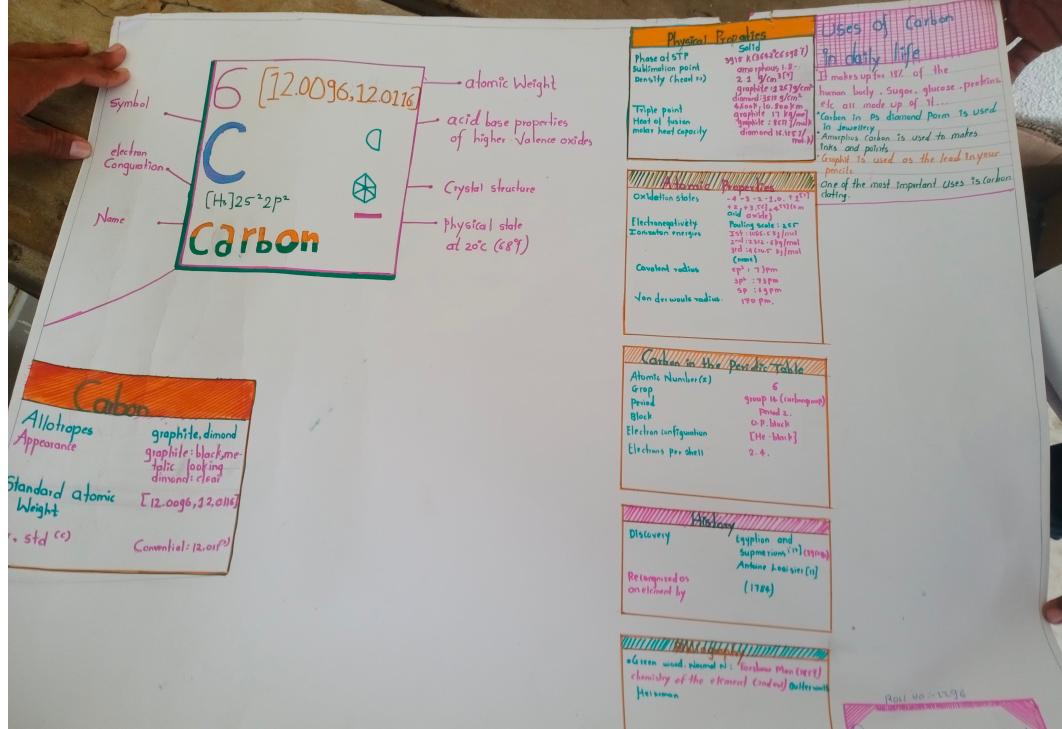

#### Seminar and Poster presentation on Periodic Table- 2021-22

Class – B. Sc. I Date- 29/12/2021

**Activity Name :-**Seminar and Poster Presentation

**Theme: -** Periodic Table

B. Sc. I students presented their poster on periodic elements