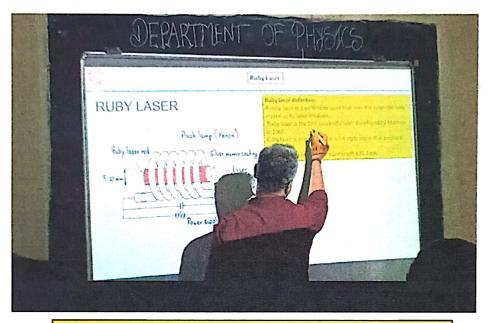

hna Khare B.Sc. III about the Uncertainty Principle



Seminar photograph of Ms. Anjali Godase B.Sc. II about the Neils Bohr

Head, Department of Physics ... NBAC & VPS College, Bhosara.

Principal

K. N. Bhise Arts, Comm. & Vinayakrao
Patil Science College,
Vidyanagar Bhosare, Dist. Solapur

### **Audio-Visual demonstration:**

Using Audio Visual aids can be useful for making learning easy, effective and permanent. Role of teachers is very important in using technology because on one side if it is used appropriately, it can make the learning interesting, but on other side if not used properly then it can distract the mind of students. In this regards, department of physics started to make Audio Visual concept for all physics students. Following are some photographs of Audio-Visual aids.



Dr. A. M More teaching a construction and working of Ruby Laser through Audio Visual way (Academic year: 2021-2022)



Dr. A. M More teaching a concept of physics subject through Audio Visual way (Academic year: 2021-2022)

Head, Department of Physics KNBAC & VPS College, Bhosare.

Principal K. N. Bhise Arts, Comm. & Vinayakrao Patil Science College, Vidyanagar Bhosare, Dist. Solapur

### Departmental library register:

Physics department provide departmental library facility for both slow and advance learners. Both the students can access the library reference books, journals etc. The register is maintained and is shown in following photographs.

Head, Department of Physics KNBAC & VPS College, Bhosare.

K. N. Bhise Arts, Comm. & Vinayakrao Patil Science College, Vidyanagar Bhosare, Dis