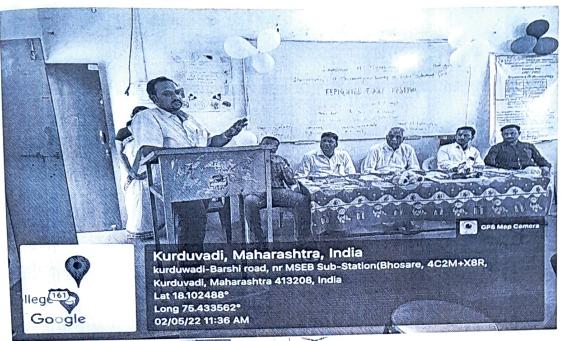

out the opportunities available for students in the market.

Prin. Dr. P. S. Kamble President Principal, K.N.Bhise Arts, Commerce and Vinayakrao Patil Science College, Vidyanagar, Bhosare was present for the function as a president. Principal sir also talke about Importance of the food and market potential. He insisted that students must try to become entrepreneurs than to roam for the jobs.

Hon. Vinayakraoji Patil (Bapu) President, Madha Taluka Shikshan Prasarak Mandal, Kurduwadi honored the function and shared his thoughts about industry and opportunities.

Ms. S. J. Jadhav, Organizing Secretary, forwarded the vote of thanks.

Mr. D.B. Jadhav Mr. K.S. Raut Ms. M.N. Mulani In helped the execution of the function.

Students then enjoyed various foods brought along with the teachers.















## K. N. Bhise Arts, Commerce and Vinayakrao Patil Science College, Vidyanagar, Bhosare Taluka-Madha. Dist- Solapur

## List of Participants

Date- 30/04/2022

| Sr. no.  | Name of Participants       | Class    |
|----------|----------------------------|----------|
| Sr. 110. | Gude Shivtej Sunil         | B.Sc.III |
|          | Bhoge Amruta Sadashiv      | B.Sc.III |
| 2        | Nimbalkar Shivani Laxman   | B.Sc.III |
| 3        | Gavali Harshada Shashikant | B.Sc.III |
| 4        |                            | B.Sc.III |
| 5        | Chopade Avinash Ankush     | B.Sc.III |
| 6        | Talekar Aditya Dilip       | B.Sc.III |
| 7        | Kamble Vaishnavi Laxman    | B.Sc.III |
| 8        | Bagal Rutuja Kalidas       | B.Sc.III |
| 9        | Ubale Vikrant Vinod        | B.Sc.