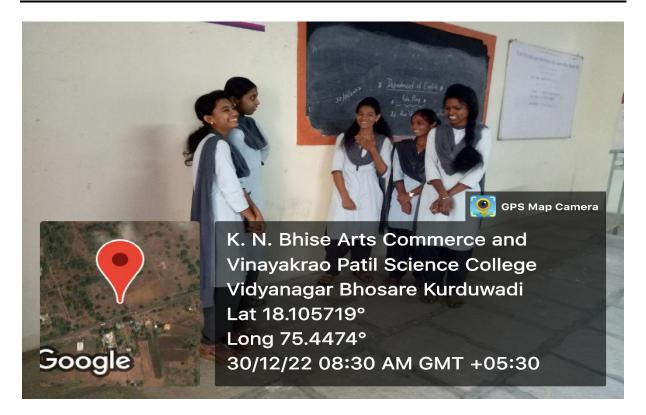

## **Activity Report**

Name of the Department/ Committee : **Department of English** 

Activity Report Year : 2022-23

Name of the activity : **Activity for Advanced Learners** 

| Da                  | ite   | Department       | Coordinator Name    |
|---------------------|-------|------------------|---------------------|
| 30-12               | -2022 | English          | Prof. Dr. A. P. Pol |
| Time                | Venue | Activity for the | Nature of the       |
|                     |       | class/ group     | activity            |
| From8.00 am to 8.45 | D2    | B.A. I, II, III  | Dramatization       |
| am                  |       |                  |                     |

**Support/ Assistance: No** 

#### General information of the activity

| Topic of the Activity | Role Play |
|-----------------------|-----------|
|                       |           |

| Objective        | To develop communication skills and         |  |
|------------------|---------------------------------------------|--|
|                  | practical knowledge among the learners.     |  |
| Methodology      | Dramatization                               |  |
| Outcome          | Communication skills and practical          |  |
|                  | knowledge are developed among the learners. |  |
| Participants No. | 25                                          |  |

#### **Proofs attached:**

| Correspondence letters         |                  |
|--------------------------------|------------------|
| Brochure                       | Program schedule |
| Geo-Tagged Photos of the event | Attendance list  |