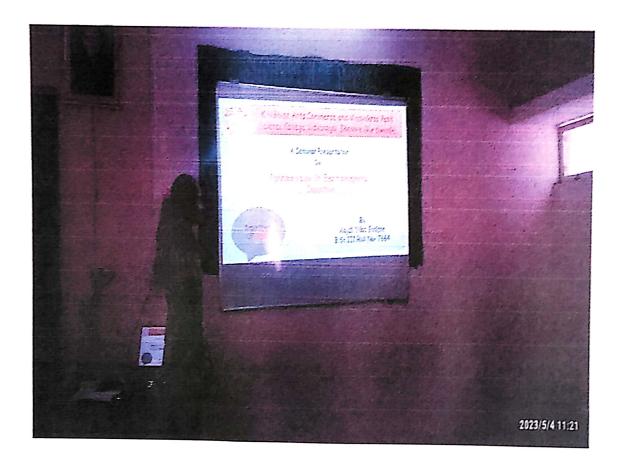

## **Activity Report**

Name of the Department/ Committee : **Department of English** 

Activity Report Year : 2022-23

Name of the activity : **Activity for Slow Learners** 

| Da                  | nte   | Department       | <b>Coordinator Name</b> |
|---------------------|-------|------------------|-------------------------|
| 23-12-2022          |       | English          | Prof. Dr. A. P. Pol     |
| Time                | Venue | Activity for the | Nature of the           |
|                     |       | class/ group     | activity                |
| From8.00 am to 8.45 | D2    | B.A. I           | Discussion              |
| am                  |       |                  |                         |

#### General information of the activity

| _ <del>-</del> | Revision on the topic of 'Poetry, Short Story and Elements of Short Story' prescribed for |
|----------------|-------------------------------------------------------------------------------------------|
|                | semester I                                                                                |

#### **Proofs attached:**

| Correspondence letters         |                  |
|--------------------------------|------------------|
| Brochure                       | Program schedule |
| Geo-Tagged Photos of the event | Attendance list  |