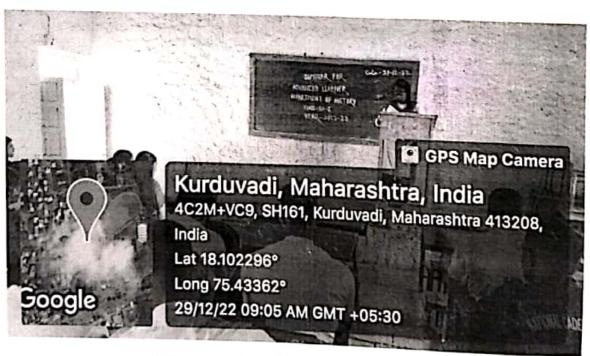

## **Activity Report**

Name of the Department/ Committee : **Department of English** 

Activity Report Year : 2022-23

Name of the activity : Activity for Advanced Learners

| Da                  | ite   | Department       | <b>Coordinator Name</b> |
|---------------------|-------|------------------|-------------------------|
| 29-12-2022          |       | English          | Prof. Dr. A. P. Pol     |
| Time                | Venue | Activity for the | Nature of the           |
|                     |       | class/ group     | activity                |
| From8.00 am to 8.45 | D2    | B.A. I, II, III  | Presentation            |
| am                  |       |                  |                         |