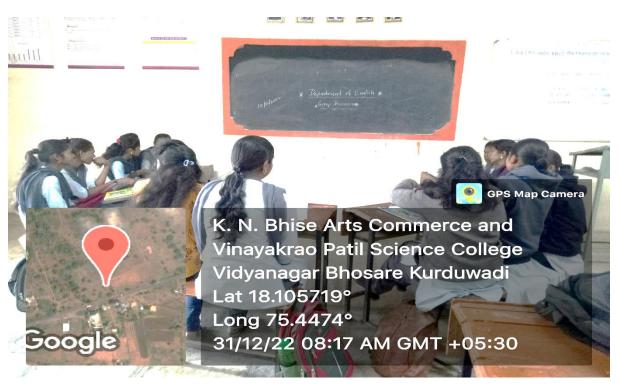

# Department of English NOTICE

All students of B. A. I Optional English are informed that there will be revision on the topic of 'Poetry, Short Story and Elements of Short Story' prescribed for semester I on 23/12/2022 at 8.00 am to 8.45 am. The Students are requested to remain present in the department of English according to the timetable. The department of English organizes this activity for slow learners every year.

## **Activity Report**

Name of the Department/ Committee : **Department of English** 

Activity Report Year : 2022-23

Name of the activity : **Activity for Slow Learners** 

| Da                  | nte   | Department       | <b>Coordinator Name</b> |
|---------------------|-------|------------------|-------------------------|
| 23-12-2022          |       | English          | Prof. Dr. A. P. Pol     |
| Time                | Venue | Activity for the | Nature of the           |
|                     |       | class/ group     | activity                |
| From8.00 am to 8.45 | D2    | B.A. I           | Discussion              |
| am                  |       |                  |                         |

#### **Proofs attached:**

| Correspondence letters         |                  |
|--------------------------------|------------------|
| Brochure                       | Program schedule |
| Geo-Tagged Photos of the event | Attendance list  |