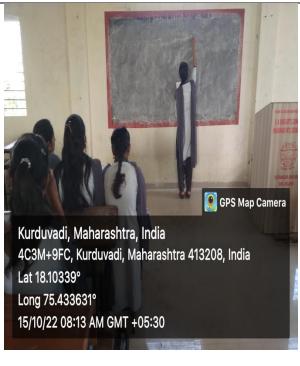

## **Activity Report**

Name of the Department/ Committee : **Department of English** 

Activity Report Year : 2022-23

Name of the activity : **Activity for Slow Learners** 

| Da                  | nte   | Department       | <b>Coordinator Name</b> |
|---------------------|-------|------------------|-------------------------|
| 23-12-2022          |       | English          | Prof. Dr. A. P. Pol     |
| Time                | Venue | Activity for the | Nature of the           |
|                     |       | class/ group     | activity                |
| From8.00 am to 8.45 | D2    | B.A. I           | Discussion              |
| am                  |       |                  |                         |

#### General information of the activity

| _ <del>-</del> | Revision on the topic of 'Poetry, Short Story and Elements of Short Story' prescribed for |
|----------------|-------------------------------------------------------------------------------------------|
|                | semester I                                                                                |

| Objective        | To clear the difficult concepts and resolve all problems and doubts of the students.         |
|------------------|----------------------------------------------------------------------------------------------|
| Methodology      | Discussion and Explanation                                                                   |
| Outcome          | The difficult concepts are cleared and all problems and doubts of the students are resolved. |
| Participants No. | 16                                                                                           |