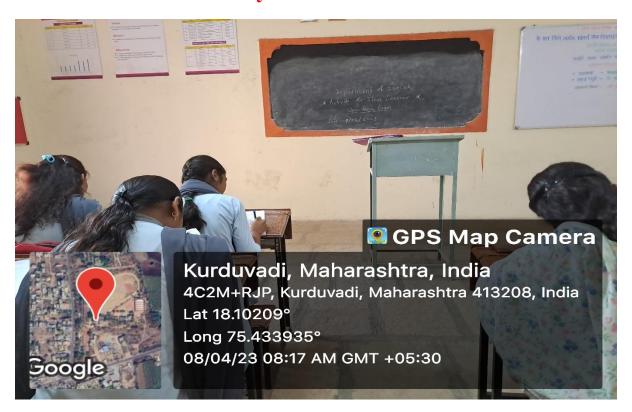

## **Activity Report**

Name of the Department/ Committee : **Department of English** 

Activity Report Year : 2022-23

Name of the activity : Activity for Slow Learners

| Date                |       | Department       | <b>Coordinator Name</b> |
|---------------------|-------|------------------|-------------------------|
| 08-04-2023          |       | English          | Prof. Dr. A. P. Pol     |
| Time                | Venue | Activity for the | Nature of the           |
|                     |       | class/ group     | activity                |
| From8.00 am to 8.45 | D2    | B.A. I, II, III  | Open Book Exam          |
| am                  |       |                  |                         |

#### General information of the activity

| Topic of the Activity | Open Book Exam |
|-----------------------|----------------|
|                       |                |

| Objective        | To develop writing skills among the learners. |
|------------------|-----------------------------------------------|
| Methodology      | Writing assignment                            |
| Outcome          | Writing skills are developed among the        |
|                  | learners.                                     |
| Participants No. | 24                                            |

#### **Proofs attached:**

| Correspondence letters         |                  |
|--------------------------------|------------------|
| Brochure                       | Program schedule |
| Geo-Tagged Photos of the event | Attendance list  |