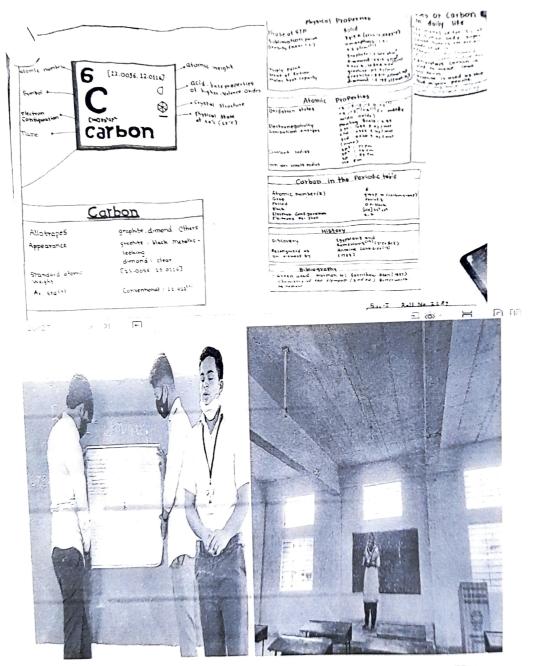

## **Activity Report**

Name of the Department/ Committee : **Department of English** 

Activity Report Year : 2022-23

Name of the activity : **Activity for Slow Learners** 

| Da                  | nte   | Department       | <b>Coordinator Name</b> |
|---------------------|-------|------------------|-------------------------|
| 23-12-2022          |       | English          | Prof. Dr. A. P. Pol     |
| Time                | Venue | Activity for the | Nature of the           |
|                     |       | class/ group     | activity                |
| From8.00 am to 8.45 | D2    | B.A. I           | Discussion              |
| am                  |       |                  |                         |

#### General information of the activity

| _ <del>-</del> | Revision on the topic of 'Poetry, Short Story and Elements of Short Story' prescribed for |
|----------------|-------------------------------------------------------------------------------------------|
|                | semester I                                                                                |

| Objective        | To clear the difficult concepts and resolve all problems and doubts of the students.         |
|------------------|----------------------------------------------------------------------------------------------|
| Methodology      | Discussion and Explanation                                                                   |
| Outcome          | The difficult concepts are cleared and all problems and doubts of the students are resolved. |
| Participants No. | 16                                                                                           |