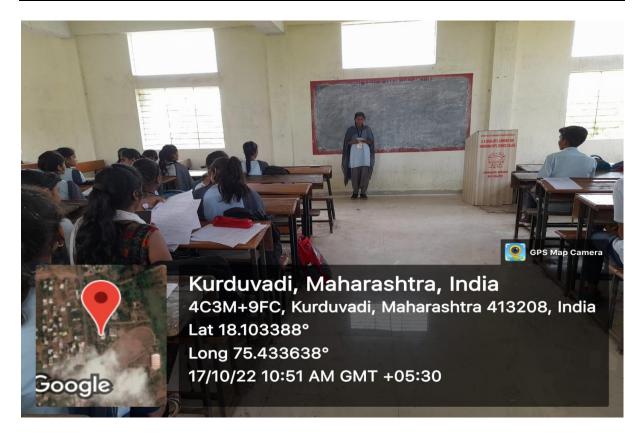

## **Activity Report**

Name of the Department/ Committee : **Department of English** 

Activity Report Year : 2022-23

Name of the activity : **Activity for Slow Learners** 

| Da                  | nte   | Department       | <b>Coordinator Name</b> |
|---------------------|-------|------------------|-------------------------|
| 23-12-2022          |       | English          | Prof. Dr. A. P. Pol     |
| Time                | Venue | Activity for the | Nature of the           |
|                     |       | class/ group     | activity                |
| From8.00 am to 8.45 | D2    | B.A. I           | Discussion              |
| am                  |       |                  |                         |

**Support/ Assistance:** No

#### General information of the activity

| _ <del>-</del> | Revision on the topic of 'Poetry, Short Story and Elements of Short Story' prescribed for |
|----------------|-------------------------------------------------------------------------------------------|
|                | semester I                                                                                |

| Objective        | To clear the difficult concepts and resolve all problems and doubts of the students.         |
|------------------|----------------------------------------------------------------------------------------------|
| Methodology      | Discussion and Explanation                                                                   |
| Outcome          | The difficult concepts are cleared and all problems and doubts of the students are resolved. |
| Participants No. | 16                                                                                           |