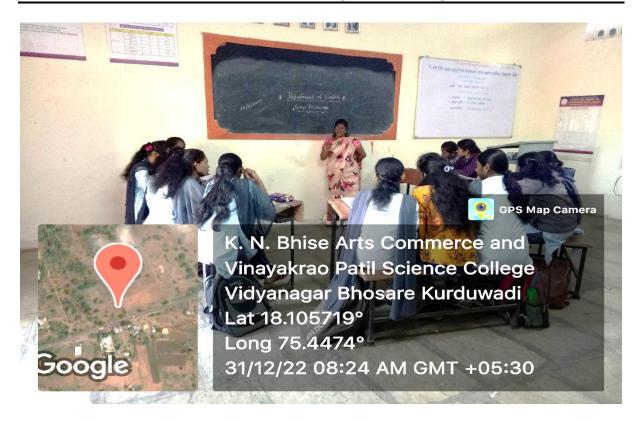

# Department of English NOTICE

All students of B. A. I, II, III (Department of English) are informed that there will be an activity of Role Play on 30/12/2022 at 8.00 am to 8.45 am. The Students are requested to remain present in the department of English according to the timetable. The department of English organizes this activity for Advanced learners every year.

## **Activity Report**

Name of the Department/ Committee : **Department of English** 

Activity Report Year : 2022-23

Name of the activity : **Activity for Advanced Learners** 

| Da                  | ite   | Department       | Coordinator Name    |
|---------------------|-------|------------------|---------------------|
| 30-12               | -2022 | English          | Prof. Dr. A. P. Pol |
| Time                | Venue | Activity for the | Nature of the       |
|                     |       | class/ group     | activity            |
| From8.00 am to 8.45 | D2    | B.A. I, II, III  | Dramatization       |
| am                  |       |                  |                     |

#### General information of the activity

| Topic of the Activity | Role Play |
|-----------------------|-----------|
|                       |           |

| Objective        | To develop communication skills and         |  |
|------------------|---------------------------------------------|--|
|                  | practical knowledge among the learners.     |  |
| Methodology      | Dramatization                               |  |
| Outcome          | Communication skills and practical          |  |
|                  | knowledge are developed among the learners. |  |
| Participants No. | 25                                          |  |