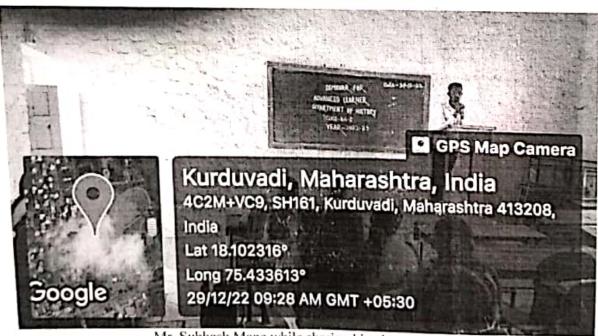

## **Activity Report**

Name of the Department/ Committee : **Department of English** 

Activity Report Year : 2022-23

Name of the activity : Activity for Advanced Learners

| Da                  | ite   | Department       | <b>Coordinator Name</b> |
|---------------------|-------|------------------|-------------------------|
| 29-12-2022          |       | English          | Prof. Dr. A. P. Pol     |
| Time                | Venue | Activity for the | Nature of the           |
|                     |       | class/ group     | activity                |
| From8.00 am to 8.45 | D2    | B.A. I, II, III  | Presentation            |
| am                  |       |                  |                         |

**Support/ Assistance:** No

Topic of the Activity

#### General information of the activity

| Topic of the fictivity | Stadent 8 Semmar on various topic           |
|------------------------|---------------------------------------------|
|                        |                                             |
| Objective              | To develop speaking and presentation skills |
|                        | among the learners.                         |
| Methodology            | Discussion and Explanation                  |
|                        |                                             |

Student's Seminar on various topic

Outcome Speaking and presentation skills are developed among the learners.

Participants No. 25