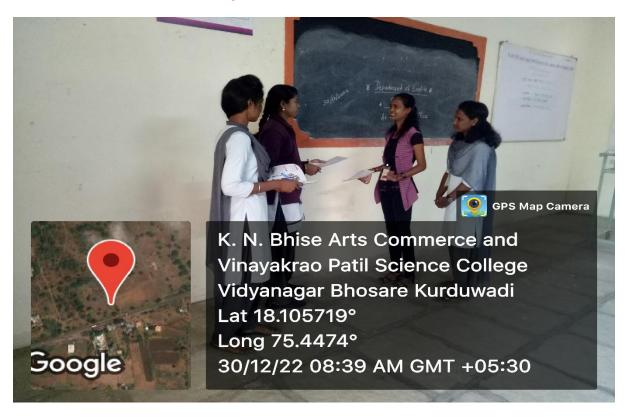

## **Activity Report**

Name of the Department/ Committee : **Department of English** 

Activity Report Year : 2022-23

Name of the activity : **Activity for Advanced Learners** 

| Da                  | ite   | Department       | Coordinator Name    |
|---------------------|-------|------------------|---------------------|
| 30-12               | -2022 | English          | Prof. Dr. A. P. Pol |
| Time                | Venue | Activity for the | Nature of the       |
|                     |       | class/ group     | activity            |
| From8.00 am to 8.45 | D2    | B.A. I, II, III  | Dramatization       |
| am                  |       |                  |                     |

**Support/ Assistance: No** 

#### General information of the activity

| Topic of the Activity | Role Play |
|-----------------------|-----------|
|                       |           |

| Objective        | To develop communication skills and         |  |
|------------------|---------------------------------------------|--|
|                  | practical knowledge among the learners.     |  |
| Methodology      | Dramatization                               |  |
| Outcome          | Communication skills and practical          |  |
|                  | knowledge are developed among the learners. |  |
| Participants No. | 25                                          |  |

#### **Proofs attached:**

| Correspondence letters         |                  |
|--------------------------------|------------------|
| Brochure                       | Program schedule |
| Geo-Tagged Photos of the event | Attendance list  |