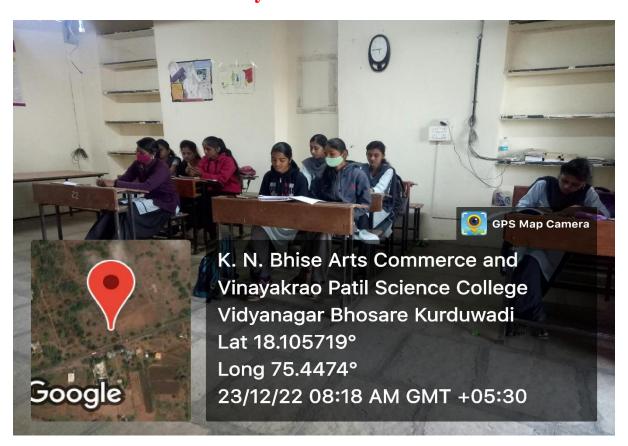

## **Activity Report**

Name of the Department/ Committee : **Department of English** 

Activity Report Year : 2022-23

Name of the activity : **Activity for Slow Learners** 

| Da                  | nte   | Department       | <b>Coordinator Name</b> |
|---------------------|-------|------------------|-------------------------|
| 23-12-2022          |       | English          | Prof. Dr. A. P. Pol     |
| Time                | Venue | Activity for the | Nature of the           |
|                     |       | class/ group     | activity                |
| From8.00 am to 8.45 | D2    | B.A. I           | Discussion              |
| am                  |       |                  |                         |

#### **Proofs attached:**

| Correspondence letters         |                  |
|--------------------------------|------------------|
| Brochure                       | Program schedule |
| Geo-Tagged Photos of the event | Attendance list  |