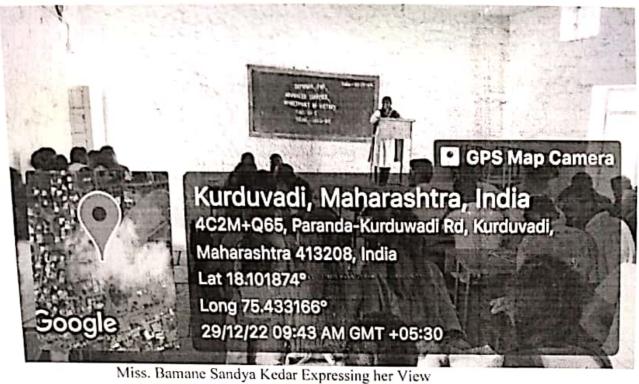

## **Activity Report**

Name of the Department/ Committee : **Department of English** 

Activity Report Year : 2022-23

Name of the activity : Activity for Advanced Learners

| Da                  | ite   | Department       | <b>Coordinator Name</b> |
|---------------------|-------|------------------|-------------------------|
| 29-12-2022          |       | English          | Prof. Dr. A. P. Pol     |
| Time                | Venue | Activity for the | Nature of the           |
|                     |       | class/ group     | activity                |
| From8.00 am to 8.45 | D2    | B.A. I, II, III  | Presentation            |
| am                  |       |                  |                         |