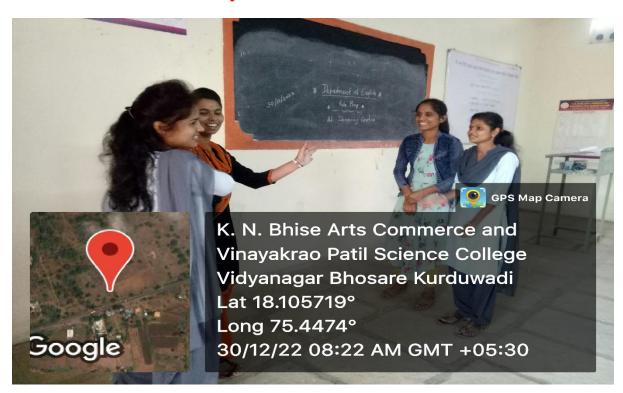

## **Activity Report**

Name of the Department/ Committee : **Department of English** 

Activity Report Year : 2022-23

Name of the activity : **Activity for Advanced Learners** 

| Da                  | ite   | Department       | Coordinator Name    |
|---------------------|-------|------------------|---------------------|
| 30-12               | -2022 | English          | Prof. Dr. A. P. Pol |
| Time                | Venue | Activity for the | Nature of the       |
|                     |       | class/ group     | activity            |
| From8.00 am to 8.45 | D2    | B.A. I, II, III  | Dramatization       |
| am                  |       |                  |                     |

**Support/ Assistance: No** 

#### General information of the activity

| Topic of the Activity | Role Play |
|-----------------------|-----------|
|                       |           |

| Objective        | To develop communication skills and         |  |
|------------------|---------------------------------------------|--|
|                  | practical knowledge among the learners.     |  |
| Methodology      | Dramatization                               |  |
| Outcome          | Communication skills and practical          |  |
|                  | knowledge are developed among the learners. |  |
| Participants No. | 25                                          |  |

#### **Proofs attached:**

| Correspondence letters         |                  |
|--------------------------------|------------------|
| Brochure                       | Program schedule |
| Geo-Tagged Photos of the event | Attendance list  |