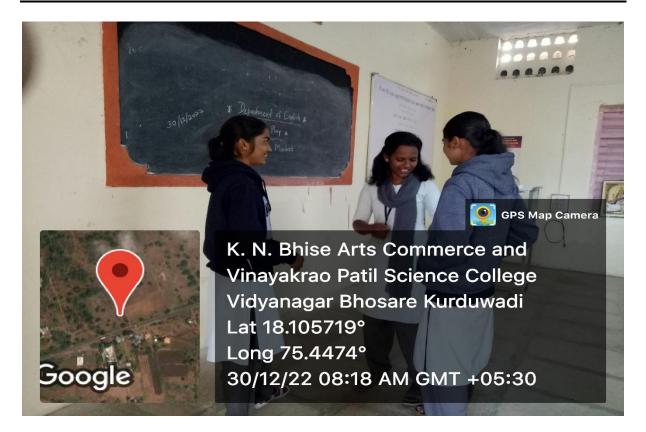

# Department of English NOTICE

All students of B. A. I, II, III (Department of English) are informed that there will be an activity of Role Play on 30/12/2022 at 8.00 am to 8.45 am. The Students are requested to remain present in the department of English according to the timetable. The department of English organizes this activity for Advanced learners every year.

## **Activity Report**

Name of the Department/ Committee : **Department of English** 

Activity Report Year : 2022-23

Name of the activity : **Activity for Advanced Learners** 

| Da                  | ite   | Department       | Coordinator Name    |
|---------------------|-------|------------------|---------------------|
| 30-12               | -2022 | English          | Prof. Dr. A. P. Pol |
| Time                | Venue | Activity for the | Nature of the       |
|                     |       | class/ group     | activity            |
| From8.00 am to 8.45 | D2    | B.A. I, II, III  | Dramatization       |
| am                  |       |                  |                     |

#### **ATTENDANCE**

30/12/22

|                                   | 11.7.7.7                                                                                   | . Д                                                                                                                               | Hendance *                                                                                           | Date: //                                                                                                                        |
|-----------------------------------|--------------------------------------------------------------------------------------------|-----------------------------------------------------------------------------------------------------------------------------------|------------------------------------------------------------------------------------------------------|---------------------------------------------------------------------------------------------------------------------------------|
| gr. Ho.                           | Name                                                                                       | of the                                                                                                                            | student *                                                                                            | Signature                                                                                                                       |
| 1) 2) 3) 1-1 6) 6) 7) 10) 12) 13) | Jadhar Lambatkar Bagal V Gandhya Rutula Pawar Chavan Lungase Salanke Gaikwad Likas Gofahne | of the<br>Srushti<br>Namarak<br>Mayuri<br>aishnavi<br>kedar<br>Anil<br>Komal<br>Featiks<br>Vidhja<br>Rutuja<br>Sadhana<br>Sanjiva | Dhanaji a saniay Asholi Balaji bamne. Pawar Sunil ha Vithal kisan Bharat Sugariv e sukale ne Santosh | Signature  5. D. Godag  Namocota  M. A. Cambat!  V. B. Baga!  Palfra  Ruture:  komat p  4havan  Lungase.  Rutura.  Gathana  Les |
| 14)                               | Kombale<br>Gavali                                                                          | Bhag                                                                                                                              | n Devides<br>yashaf Shamoo<br>Ganesh                                                                 |                                                                                                                                 |
|                                   |                                                                                            |                                                                                                                                   |                                                                                                      |                                                                                                                                 |
|                                   |                                                                                            |                                                                                                                                   |                                                                                                      |                                                                                                                                 |