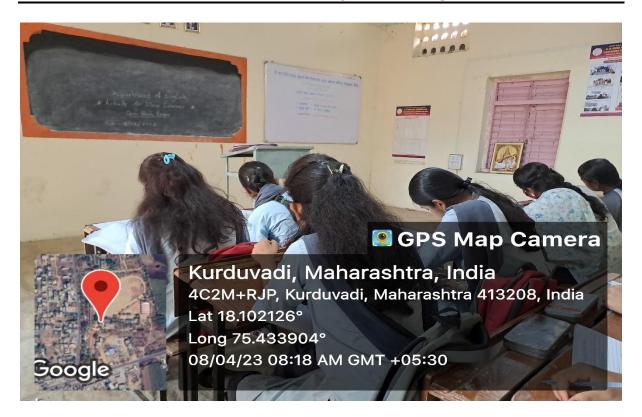

## **Activity Report**

Name of the Department/ Committee : **Department of English** 

Activity Report Year : 2022-23

Name of the activity : Activity for Slow Learners

| Date                |       | Department       | <b>Coordinator Name</b> |
|---------------------|-------|------------------|-------------------------|
| 08-04-2023          |       | English          | Prof. Dr. A. P. Pol     |
| Time                | Venue | Activity for the | Nature of the           |
|                     |       | class/ group     | activity                |
| From8.00 am to 8.45 | D2    | B.A. I, II, III  | Open Book Exam          |
| am                  |       |                  |                         |

#### General information of the activity

| Topic of the Activity | Open Book Exam |
|-----------------------|----------------|
|                       |                |

| Objective        | To develop writing skills among the learners. |
|------------------|-----------------------------------------------|
| Methodology      | Writing assignment                            |
| Outcome          | Writing skills are developed among the        |
|                  | learners.                                     |
| Participants No. | 24                                            |

#### **Proofs attached:**

| Correspondence letters         |                  |
|--------------------------------|------------------|
| Brochure                       | Program schedule |
| Geo-Tagged Photos of the event | Attendance list  |