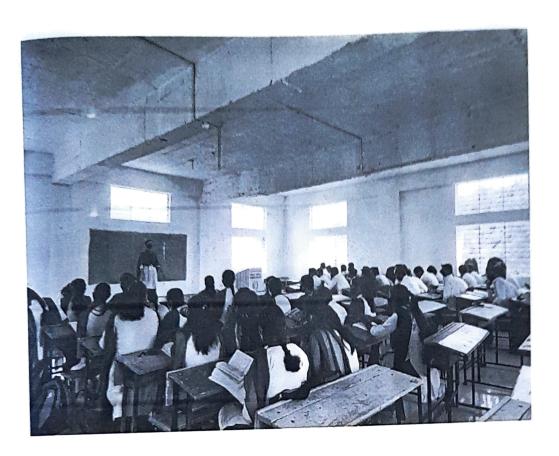

## **Activity Report**

Name of the Department/ Committee : **Department of English** 

Activity Report Year : 2022-23

Name of the activity : **Activity for Slow Learners** 

| Da                  | nte   | Department       | <b>Coordinator Name</b> |
|---------------------|-------|------------------|-------------------------|
| 23-12-2022          |       | English          | Prof. Dr. A. P. Pol     |
| Time                | Venue | Activity for the | Nature of the           |
|                     |       | class/ group     | activity                |
| From8.00 am to 8.45 | D2    | B.A. I           | Discussion              |
| am                  |       |                  |                         |

#### General information of the activity

| _ <del>-</del> | Revision on the topic of 'Poetry, Short Story and Elements of Short Story' prescribed for |
|----------------|-------------------------------------------------------------------------------------------|
|                | semester I                                                                                |

| Objective        | To clear the difficult concepts and resolve all problems and doubts of the students.         |
|------------------|----------------------------------------------------------------------------------------------|
| Methodology      | Discussion and Explanation                                                                   |
| Outcome          | The difficult concepts are cleared and all problems and doubts of the students are resolved. |
| Participants No. | 16                                                                                           |