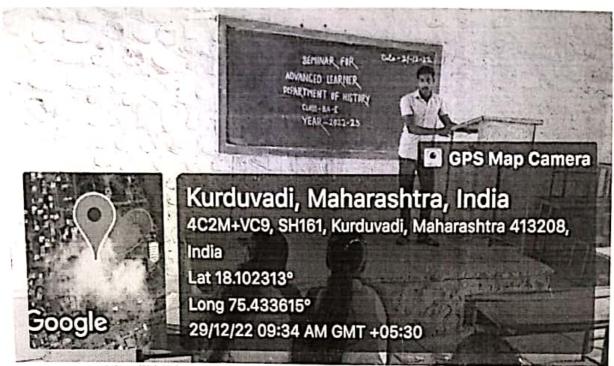

## **Activity Report**

Name of the Department/ Committee : **Department of English** 

Activity Report Year : 2022-23

Name of the activity : Activity for Advanced Learners

| Da                  | ite   | Department       | <b>Coordinator Name</b> |
|---------------------|-------|------------------|-------------------------|
| 29-12-2022          |       | English          | Prof. Dr. A. P. Pol     |
| Time                | Venue | Activity for the | Nature of the           |
|                     |       | class/ group     | activity                |
| From8.00 am to 8.45 | D2    | B.A. I, II, III  | Presentation            |
| am                  |       |                  |                         |

**Support/ Assistance:** No

Topic of the Activity

#### General information of the activity

| Topic of the fictivity | Stadent 8 Semmar on various topic           |
|------------------------|---------------------------------------------|
|                        |                                             |
| Objective              | To develop speaking and presentation skills |
|                        | among the learners.                         |
| Methodology            | Discussion and Explanation                  |
|                        |                                             |

Student's Seminar on various topic

Outcome Speaking and presentation skills are developed among the learners.

Participants No. 25