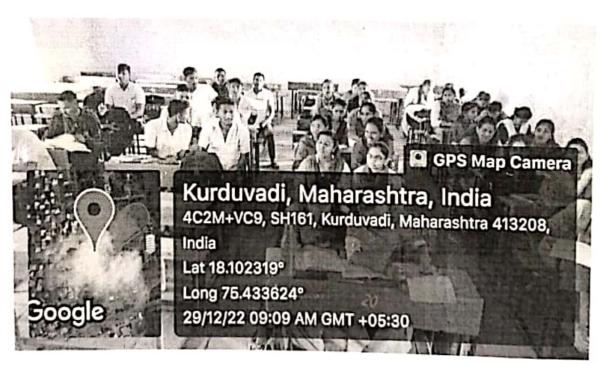

## **Activity Report**

Name of the Department/ Committee : **Department of English** 

Activity Report Year : 2022-23

Name of the activity : Activity for Advanced Learners

| Da                  | ite   | Department       | <b>Coordinator Name</b> |
|---------------------|-------|------------------|-------------------------|
| 29-12-2022          |       | English          | Prof. Dr. A. P. Pol     |
| Time                | Venue | Activity for the | Nature of the           |
|                     |       | class/ group     | activity                |
| From8.00 am to 8.45 | D2    | B.A. I, II, III  | Presentation            |
| am                  |       |                  |                         |

**Support/ Assistance:** No

Topic of the Activity

#### General information of the activity

| Topic of the fictivity | Stadent 8 Semmar on various topic           |
|------------------------|---------------------------------------------|
|                        |                                             |
| Objective              | To develop speaking and presentation skills |
|                        | among the learners.                         |
| Methodology            | Discussion and Explanation                  |
|                        |                                             |

Student's Seminar on various topic

Outcome Speaking and presentation skills are developed among the learners.

Participants No. 25