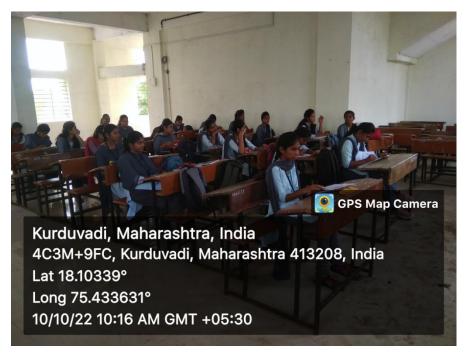

# Department of English NOTICE

All students of B. A. I Optional English are informed that there will be revision on the topic of 'Poetry, Short Story and Elements of Short Story' prescribed for semester I on 23/12/2022 at 8.00 am to 8.45 am. The Students are requested to remain present in the department of English according to the timetable. The department of English organizes this activity for slow learners every year.

## **Activity Report**

Name of the Department/ Committee : **Department of English** 

Activity Report Year : 2022-23

Name of the activity : **Activity for Slow Learners** 

| Da                  | nte   | Department       | <b>Coordinator Name</b> |
|---------------------|-------|------------------|-------------------------|
| 23-12-2022          |       | English          | Prof. Dr. A. P. Pol     |
| Time                | Venue | Activity for the | Nature of the           |
|                     |       | class/ group     | activity                |
| From8.00 am to 8.45 | D2    | B.A. I           | Discussion              |
| am                  |       |                  |                         |