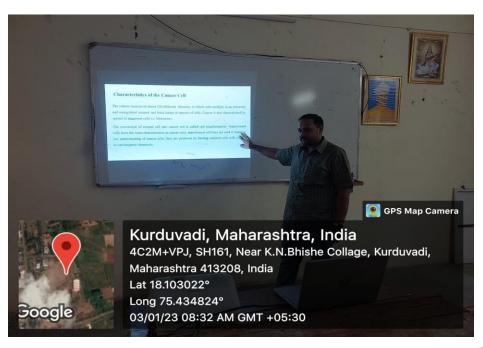

# Department of English NOTICE

All students of B. A. I, II, III (Department of English) are informed that there will be an activity of Student's Seminar on 29/12/2022 at 8.00 am to 8.45 am. The Students are requested to remain present in the department of English according to the timetable. The department of English organizes this activity for Advanced learners every year.

## **Activity Report**

Name of the Department/ Committee : **Department of English** 

Activity Report Year : 2022-23

Name of the activity : Activity for Advanced Learners

| Da                  | ite   | Department       | <b>Coordinator Name</b> |
|---------------------|-------|------------------|-------------------------|
| 29-12-2022          |       | English          | Prof. Dr. A. P. Pol     |
| Time                | Venue | Activity for the | Nature of the           |
|                     |       | class/ group     | activity                |
| From8.00 am to 8.45 | D2    | B.A. I, II, III  | Presentation            |
| am                  |       |                  |                         |