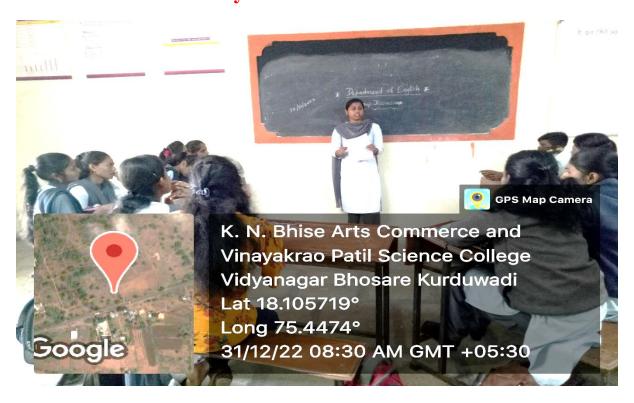

# Department of English NOTICE

All students of B. A. I, II, III (Department of English) are informed that there will be an activity of Group Discussion on 31/12/2022 at 8.00 am to 8.45 am. The Students are requested to remain present in the department of English according to the timetable. The department of English organizes this activity for Advanced learners every year.

## **Activity Report**

Name of the Department/ Committee : **Department of English** 

Activity Report Year : 2022-23

Name of the activity : Activity for Advanced Learners

| Da                  | ate   | Department       | <b>Coordinator Name</b> |
|---------------------|-------|------------------|-------------------------|
| 31-12               | -2022 | English          | Prof. Dr. A. P. Pol     |
| Time                | Venue | Activity for the | Nature of the           |
|                     |       | class/ group     | activity                |
| From8.00 am to 8.45 | D2    | B.A. I, II, III  | Discussion              |
| am                  |       |                  |                         |

#### General information of the activity

| Topic of the Activity                  | Group Discussion on various topic            |
|----------------------------------------|----------------------------------------------|
|                                        |                                              |
| Objective                              | To develop leadership qualities among the    |
|                                        | learners.                                    |
| Methodology Discussion and Explanation |                                              |
| Outcome                                | Leadership qualities are developed among the |
|                                        | learners.                                    |
| Participants No.                       | 25                                           |