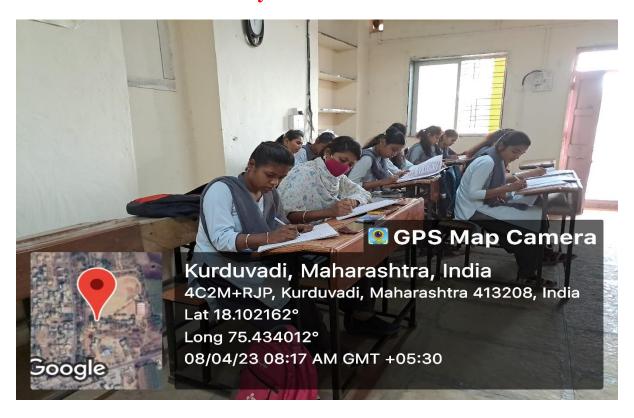

# Department of English NOTICE

All students of B. A. I, II, III (Department of English) are informed that there will be an activity of Open Book Exam on 08/04/2023 at 8.00 am to 8.45 am. The Students are requested to remain present in the department of English according to the timetable. The department of English organizes this activity for Slow learners every year.

## **Activity Report**

Name of the Department/ Committee : **Department of English** 

Activity Report Year : 2022-23

Name of the activity : Activity for Slow Learners

| Date                |       | Department       | <b>Coordinator Name</b> |
|---------------------|-------|------------------|-------------------------|
| 08-04-2023          |       | English          | Prof. Dr. A. P. Pol     |
| Time                | Venue | Activity for the | Nature of the           |
|                     |       | class/ group     | activity                |
| From8.00 am to 8.45 | D2    | B.A. I, II, III  | Open Book Exam          |
| am                  |       |                  |                         |

#### **Proofs attached:**

| Correspondence letters         |                  |
|--------------------------------|------------------|
| Brochure                       | Program schedule |
| Geo-Tagged Photos of the event | Attendance list  |