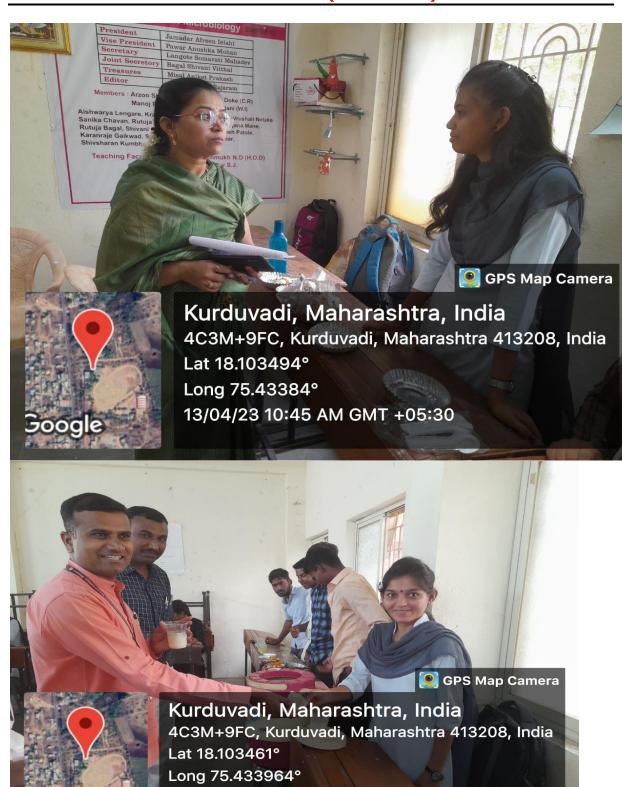

#### Academic year 2022-23

| Sr. | Department        | Advanced learners activities     | Slow learners activities | Page No. |
|-----|-------------------|----------------------------------|--------------------------|----------|
| No. | D11-1             | Cominous                         | Davisian of tanias       | 02       |
| 1.  | English           | Seminars<br>Polo Plan            | Revision of topics       | 03       |
|     |                   | Role Play                        | Open Book exam           |          |
|     |                   | Group Discussion                 |                          |          |
| 2.  | Chemistry         | Seminars                         | Unit test                | 31       |
|     |                   | Reading activity                 | Reading activity         |          |
|     |                   | Departmental library             | Departmental library     |          |
|     |                   | Surprise tests                   | - sp                     |          |
|     |                   |                                  |                          |          |
| 3.  | Microbiology      | Food Festival                    |                          | 65       |
|     |                   | Rangoli competition              |                          |          |
| 4.  | Political Science | Special Guidance after lectures  | Special Classes          | 75       |
|     |                   | Question bank and notes          | Unit test                |          |
|     |                   | provided on blogs                |                          |          |
|     |                   | Remedial coaching classes        | Question bank and notes  |          |
|     |                   | Solving previous question papers | provided on blogs        |          |
|     |                   | Guest lecture                    |                          |          |
|     |                   | Mentoring                        |                          |          |
| 5.  | History           | Seminars                         |                          | 87       |
| 6.  | Botany            | Seminars                         | Remedial coaching        | 90       |
| 7.  | Economics         | Special lectures                 |                          |          |
|     |                   | Special Tests                    |                          |          |
| 8.  | Geography         | Special lectures                 | Remedial coaching        | 107      |
|     |                   | Unit tests                       |                          |          |
| 9.  | Hindi             | Special tests                    | Special tests            | 118      |