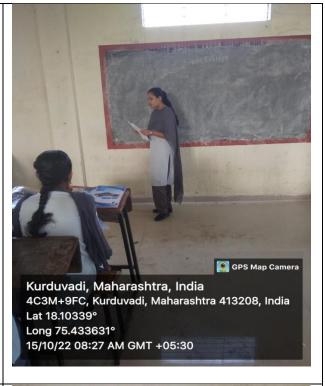

## **Activity Report**

Name of the Department/ Committee : **Department of English** 

Activity Report Year : 2022-23

Name of the activity : **Activity for Slow Learners** 

| Da                  | nte   | Department       | <b>Coordinator Name</b> |
|---------------------|-------|------------------|-------------------------|
| 23-12-2022          |       | English          | Prof. Dr. A. P. Pol     |
| Time                | Venue | Activity for the | Nature of the           |
|                     |       | class/ group     | activity                |
| From8.00 am to 8.45 | D2    | B.A. I           | Discussion              |
| am                  |       |                  |                         |

#### General information of the activity

| _ <del>-</del> | Revision on the topic of 'Poetry, Short Story and Elements of Short Story' prescribed for |
|----------------|-------------------------------------------------------------------------------------------|
|                | semester I                                                                                |

| Objective        | To clear the difficult concepts and resolve all problems and doubts of the students.         |
|------------------|----------------------------------------------------------------------------------------------|
| Methodology      | Discussion and Explanation                                                                   |
| Outcome          | The difficult concepts are cleared and all problems and doubts of the students are resolved. |
| Participants No. | 16                                                                                           |