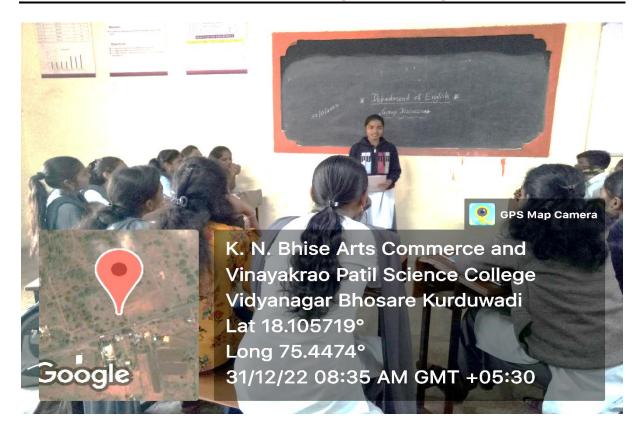

# Department of English NOTICE

All students of B. A. I, II, III (Department of English) are informed that there will be an activity of Group Discussion on 31/12/2022 at 8.00 am to 8.45 am. The Students are requested to remain present in the department of English according to the timetable. The department of English organizes this activity for Advanced learners every year.

## **Activity Report**

Name of the Department/ Committee : **Department of English** 

Activity Report Year : 2022-23

Name of the activity : Activity for Advanced Learners

| Da                  | ate   | Department       | <b>Coordinator Name</b> |
|---------------------|-------|------------------|-------------------------|
| 31-12               | -2022 | English          | Prof. Dr. A. P. Pol     |
| Time                | Venue | Activity for the | Nature of the           |
|                     |       | class/ group     | activity                |
| From8.00 am to 8.45 | D2    | B.A. I, II, III  | Discussion              |
| am                  |       |                  |                         |

#### General information of the activity

| Topic of the Activity                  | Group Discussion on various topic            |
|----------------------------------------|----------------------------------------------|
|                                        |                                              |
| Objective                              | To develop leadership qualities among the    |
|                                        | learners.                                    |
| Methodology Discussion and Explanation |                                              |
| Outcome                                | Leadership qualities are developed among the |
|                                        | learners.                                    |
| Participants No.                       | 25                                           |