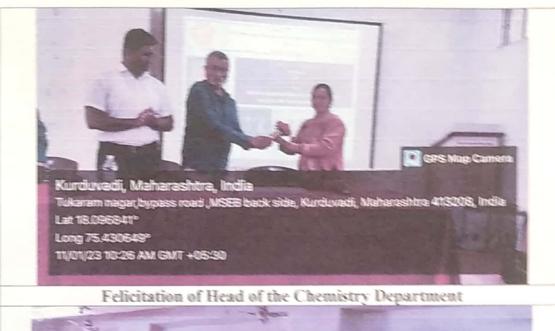

2-2023



Modba Taluka Shikshan Prasaral Kurduscadi Mandal's

K. N. Bhise Arts, Commerce and Vinayakrao Patil Science College, Bhosare (2022-2023)

Research proportion cell



Dr. Deepak Dubal Professor, (ARC Future Fellow) Queensland University of Technology Australia

#### Department of Physics Organized An

An International Guest Lecture On

Carrier opportunities in interdisciplinary sciences for future scientific life







Venue : Seminar hall Time- 10.30 a.m. Date: 11/01/2023

Broacher of the programme





Mixilta Tabika Shikshan Prasanik Mundal's

#### N. Bhise Arts, Commerce and Vinayakrao Patil Science College, Vidyanagar, Bhosare

Paranda Roud, Kurduwadi, Tul-Madha, Dist: Solupur NAAC 3<sup>rd</sup> cycle 'A' Grade 3.10 (CGPA)

#### Photographs during the programme

2022-2023





Felicitation of college I/c Principal



Madha Taluka Shikshan Prasarak Kurduwadi Mandal's

#### K. N. Bhise Arts, Commerce and Vinayakrao Patil Science College, Bhosare (2022-2023)

## **Department of Physics**

Date: 9/01/2023

To,

Prof. (Dr.) Deepak P. Dubal

ARC Fellow,

Brisbane, Queensland University of Technology,

Australia.

#### **Invitation for International Guest Lecture**

Dear Sir,

We are pleased to invite you to deliver an international guest lecture to our students under the Research promotion cell hosted by department of physics, K. N. Bhise Arts, Commerce and Vinayakrao Patil Science College, Vidyanagar, Bhosare. This event will be organized on 11/01/2023 at 10:00 am at seminar hall. Our students will be greatly benefited by your valuable guidance to awareness about