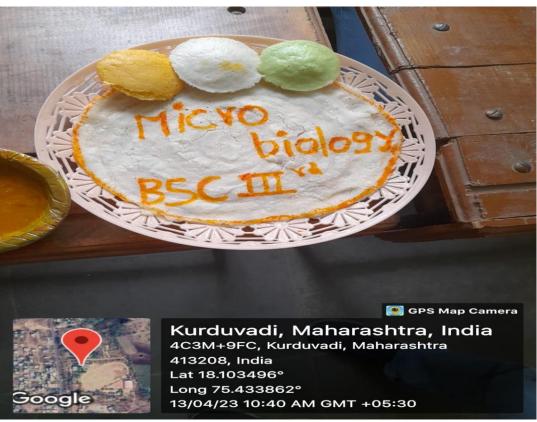

# 2.3.1. Student Centric Methods

| Sr. No. | Experiential Learning                                | Page No. |
|---------|------------------------------------------------------|----------|
| 1       | Field Project and Field Visit                        |          |
| 2       | Screening of adapted Movies of novels, drama, poetry |          |
| 3       | Visits to Banks                                      |          |
| 4       | Visits to Post Office                                |          |
| 5       | Organisation of Food Festival                        |          |
| 6       | Study Tour                                           |          |
| 7       | Review of Article                                    |          |
| Sr. No. | Participative Learning                               | Page No. |
| 1       | Participation in Seminar                             |          |
| 2       | Survey Method and Field Projects                     |          |
| 3       | Visits to Railway Office                             |          |
| 4       | Guest Lecture                                        |          |
| Sr. No. | Problem Solving Methodologies                        | Page No. |
| 1       | Problem Solving by Physics                           |          |
| 2       | Problem Solving by Mathematics                       |          |
| 3       | Problem Solving by Marathi                           |          |