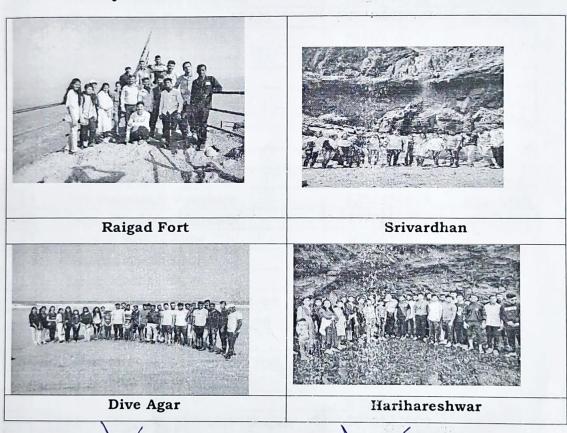

social and historical Knowledge.
- 5. To study the different physiographical and Morphological features of the Konkan region

#### Outcomes

- 1. Students are motivated by seeing human unity in diversity of the Konkan
- 2. Students are learned sustainable way of living.
- 3. Students understood the importance of spirituality in human day to day
- 4. Enhance the skill development and competency building among the students
- 5. Developing the ability to critically analyze the situation of the region.
- 6. Students' self-development and realized the self-actualization
- 7. The educational study tour is providing the first-hand knowledge about the organizational structure and mode of operation and processes of denudation operating over the different part of the India

#### **Photo Gallery**



Tour in charge

I/c.Principal
K.N.Bhise Arts,Commerce &
Vinayakrao Paul Science College
Vidyanagar Bhosare,Dist-Solapur

Head. Department of Geography

## K. N. Bhise Arts Commerce and Vinayakrao Patil Science College, Vidyanagar Bhosare, Kurduwadi

Paranda Rooad, Kurduwadi. Tal.- Madha Dist.- Solapur, Pin.-413208 (Maharashtra) Email- knbacck@yahoo.co.in

Phone No:- (02183) 223245

Fax No:- (02183) 223245

No. KNBACCK/ 2022-23

Date :28/04/2023

# Geography Department B.A. III Study Tour 2022-2023 Student's List

| Sr. No. | Student's Name                 | Contact No. | Signature |
|---------|--------------------------------|-------------|-----------|
| 1       | Ruturaj Bharat Gaikwad         | 9322340122  | Rutsde    |
| 2       | Mauli Laxman Dhage             | 8010472906  | molon _