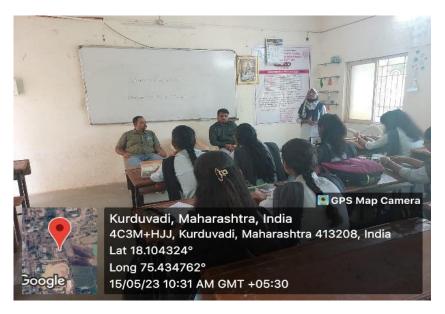

# सूचना

बी. ए. III वर्षाच्या इतिहास विषय असणाऱ्या सर्व विद्यार्थ्यांना सुचित करण्यात येते की, २०२२ - २०२३ या शैक्षणिक वर्षात इतिहास विभागाच्या माध्यमातून ADD ON Course अंतर्गत 'Indian History for Competitive Examination.' या विषयावर Field Project घेण्यात येणार आहेत. तरी सर्व विद्यार्थ्यांनी दि.12.04.2023 पर्यंत Field Project चे रेकॉर्ड Prof. B. R. Shejul यांच्याकडे जमा करावेत.

# Title of field project - Indian History for Competitive Examination

Department of History conducts so many programmers, lectures, seminars and conference for the students to enrich their subject knowledge and improve their stage. Thus in February. 2022 Department has allotted Field project among the student of B.A.III who keep history as their special subject. So many research topics have been suggested by faculty but ultimate right has been given to students to choose their topic as per their comfort and Convenient. Sample information has been given in classroom while teaching about Nature and Steps of field project. Department provided topic related books form departmental library.