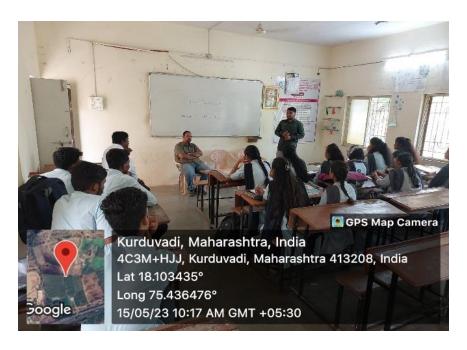

# सूचना

बी. ए. III वर्षाच्या इतिहास विषय असणाऱ्या सर्व विद्यार्थ्यांना सुचित करण्यात येते की, २०२२ - २०२३ या शैक्षणिक वर्षात इतिहास विभागाच्या माध्यमातून ADD ON Course अंतर्गत 'Indian History for Competitive Examination.' या विषयावर Field Project घेण्यात येणार आहेत. तरी सर्व विद्यार्थ्यांनी दि.12.04.2023 पर्यंत Field Project चे रेकॉर्ड Prof. B. R. Shejul यांच्याकडे जमा करावेत.

# Title of field project - Indian History for Competitive Examination

Department of History conducts so many programmers, lectures, seminars and conference for the students to enrich their subject knowledge and improve their stage. Thus in February. 2022 Department has allotted Field project among the student of B.A.III who keep history as their special subject. So many research topics have been suggested by faculty but ultimate right has been given to students to choose their topic as per their comfort and Convenient. Sample information has been given in classroom while teaching about Nature and Steps of field project. Department provided topic related books form departmental library.