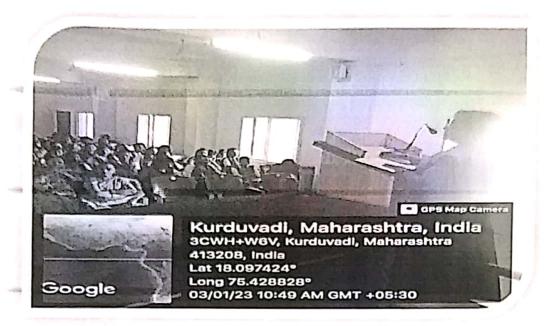

# सूचना

बी. ए. III वर्षाच्या इतिहास विषय असणाऱ्या सर्व विद्यार्थ्यांना सुचित करण्यात येते की, २०२२ - २०२३ या शैक्षणिक वर्षात इतिहास विभागाच्या माध्यमातून ADD ON Course अंतर्गत 'Indian History for Competitive Examination.' या विषयावर Field Project घेण्यात येणार आहेत. तरी सर्व विद्यार्थ्यांनी दि.12.04.2023 पर्यंत Field Project चे रेकॉर्ड Prof. B. R. Shejul यांच्याकडे जमा करावेत.

# Title of field project - Indian History for Competitive Examination

Department of History conducts so many programmers, lectures, seminars and conference for the students to enrich their subject knowledge and improve their stage. Thus in February. 2022 Department has allotted Field project among the student of B.A.III who keep history as their special subject. So many research topics have been suggested by faculty but ultimate right has been given to students to choose their topic as per their comfort and Convenient. Sample information has been given in classroom while teaching about Nature and Steps of field project. Department provided topic related books form departmental library.

11 students completed their Field project. Most of the topics are related to the Indian history and their importance for Competitive Examination.