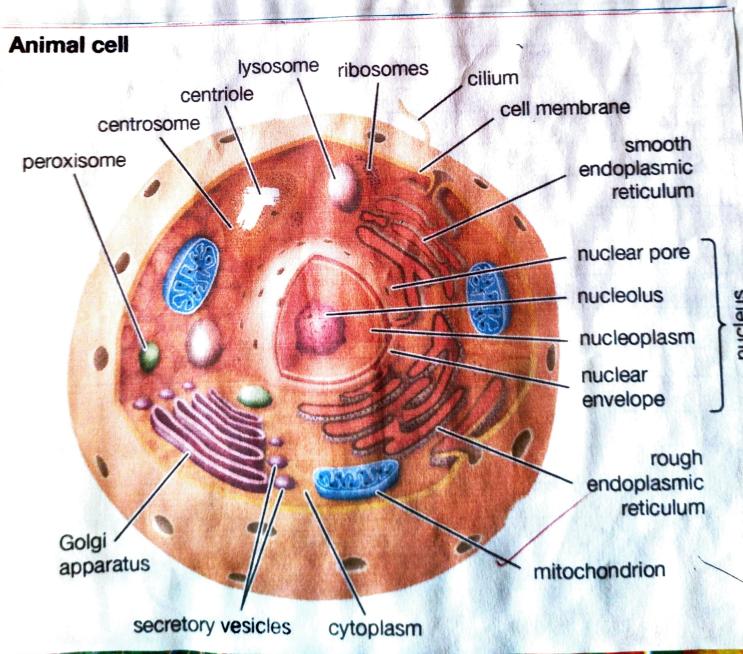

e containina improved lenses that could magnify objects 270 fold. Under these microscope Leeuwenho found motile object. 270-Fold-Under. Ina Letter to the Royal society on oct 9. 1976, he state

that motilly is quality



In 1845, the scientist carle Heir mrich Braun reread the cell theory with his understanding that cells are the elementary unit of life.

The next fragments of origin cell theory was put into view in 1855 by Rudolf virchow who established that commis' cellule e-cellula' which decipheres coersely from latin to cells only arise from other cells



# EUKARYOTIC CELL

Eukarystic cells have a nucleus enclosed within the nuclear membrane & form larger of complex organism protozoa, fungi, plants & animals all have eukarystic cells. They are classified under the kingdom Eukarysta













**IMMUNE CELL** 



STEM CELL



**BONE CELL** 



**EPITHELIAL CELL** 



NERVOUS CELL



**BLOOD CELL** 

# BIBLIOGRAPHY

- 1. W.W. W. Wikipedia org. com
- 2. W.W. W. National geography org.com
- 3. Byjuy's. com
- 4. W.W.W. Libre text. com
- 5. Vedantu.com
- 6. Book Cell & Cell biology.



#### K. N. Bhise Arts, Commerce and Vinayakrao Patil Science College, Vidyanagar, Bhosare

NAAC Re-accredited 'A' Grade (CGPA -3.10)

Paranda Road, Kurduwadi, Tal- Madha, Dist-Solapur Pin- 413208 (Maharashtra) Phone No.:- (02183)223245 Email:-knbacck@yahoo.co.in

# Participative Learning

#### माढा तालुका शिक्षण प्रसारक मंडळ

#### के. एन. भिसे आर्ट्स कॉमर्स अँड विनायकराव पाटील सायन्स कॉलेज विद्या नगर भोसरे इतिहास विभाग

#### शैक्षणिक वर्ष - २०२२ - २०२३

#### सूचना

बी. ए. ॥ वर्षाच्या इतिहास