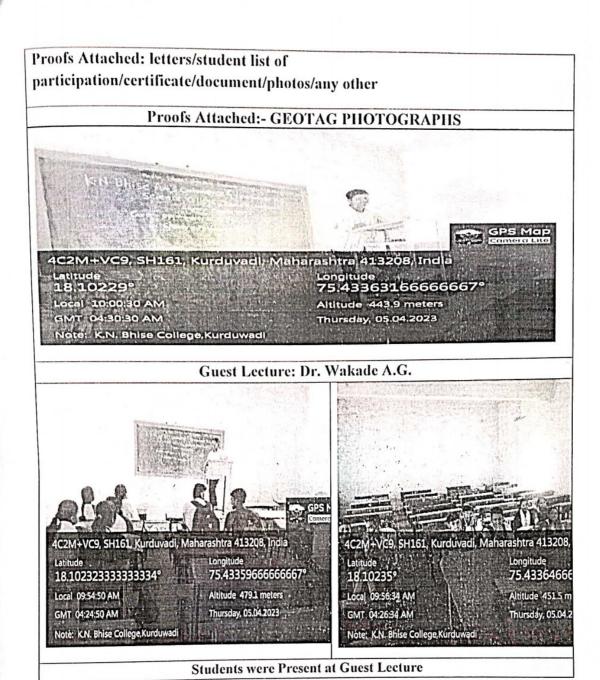

owledge and skills needed to help built their careers</li> </ol> |
| Methodology                           | Lecture                                                                                                                                                                                                                                                                                                                           |
| Outcome                               | Students obtain an information job opportunity in G.I.S.                                                                                                                                                                                                                                                                          |



#### REPORT:

Department of geography of K. N. Bhise Arts Commerce and Vinayakrao Patil Science College Vidhynagar Bhosare Kurduwadi organized guest lecture on Career guidance in the field of G.I.S. for the students on dated 04 May 2023. The main objective of the guest lecture is to the aware the student about Geographical Information System. For this purpose, Dr. Wakade A.G. invited as a guest lecturer. He delivered his lecture on career opportunity in Geographical Information System. The main theme of the lecture is to known the students' different types Platforms and opportunity like Teaching field, companies. In this lecture students are present.

Head, Department of Geography

I/c.Principal
K.N.Bhise Arts, Commerce &
Vinayakrao Patil Science College
Vidyanegar Bhosare, Dist-Solepur