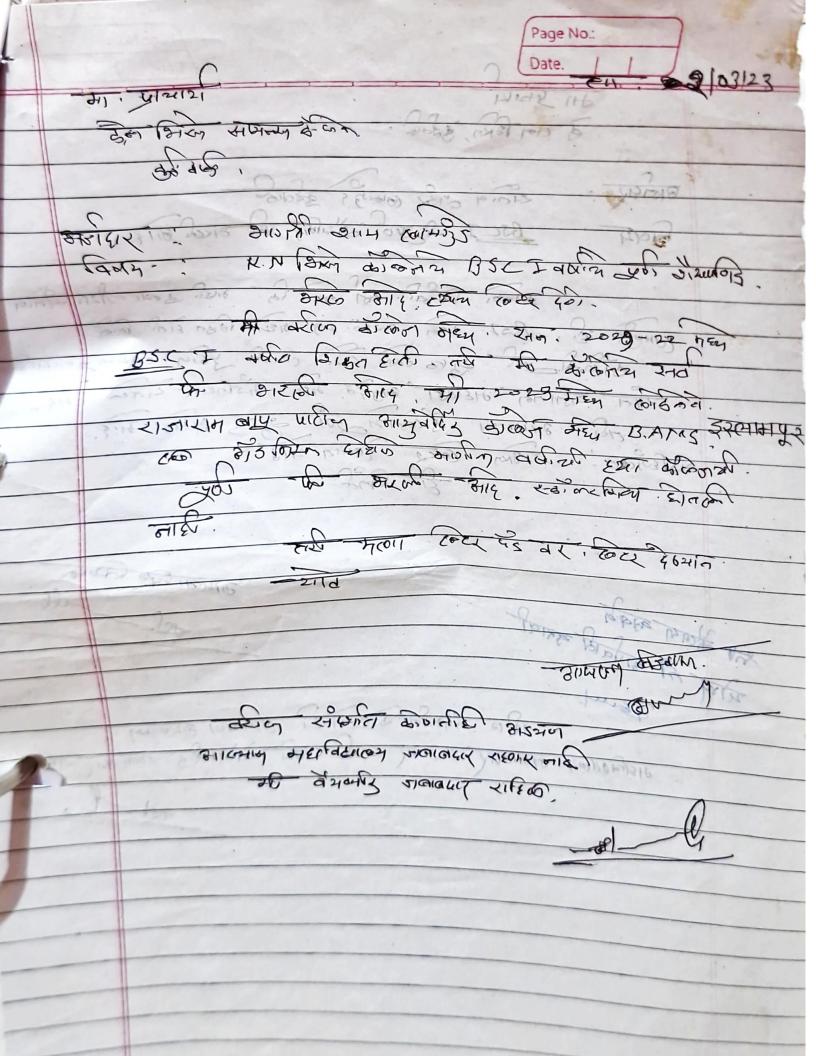

कार्यालय फोन नं. : (०२१८३) २२३२४५

फॅक्स क्रमांक : (०२१८३) २२३२४५

दिनांक: ११/०५/२०२३

परीक्षा विभाग सूचना

विरच्छ महाविद्यालयातील कला, वाणिज्य व विज्ञान विभागातील सर्व विद्यार्थ्यांना कळिविण्यात येते की, चालू शैक्षणिक वर्षातील (२०२२-२०२३) दुसऱ्या सत्रातील सी.बी.सी.एस. (C.B.C.S.) ची अंतर्गत (Intetnal) परीक्षा बुधवार दि. २४ मे २०२३ पासून सुरु होणार आहे. सर्व वर्गाचे व सर्व विषयाचे वेळापत्रक व ब्लॉकवाईज बसण्याची व्यवस्था नोटीस बोर्डवर लावलेली आहे. सदर दिवशी सदर ब्लॉकमध्ये आपआपल्या विषयाच्या उत्तरपत्रिका ज्युनियर सुपरवायझर यांचेकडे सुपूर्त कराव्यात. तसेच वेळापत्रकामध्ये दिलेल्या तारखांनुसार आपल्या निकाला बाबत काही शंका असल्यास विहित नमुण्यातील अर्ज प्रा. मदनराव पाटील यांच्या कडून घेवून (Student Greyances) संबंधित विषय शिक्षकांशी संपर्क साधून आपल्या तक्रारींचे निवारण करावे.