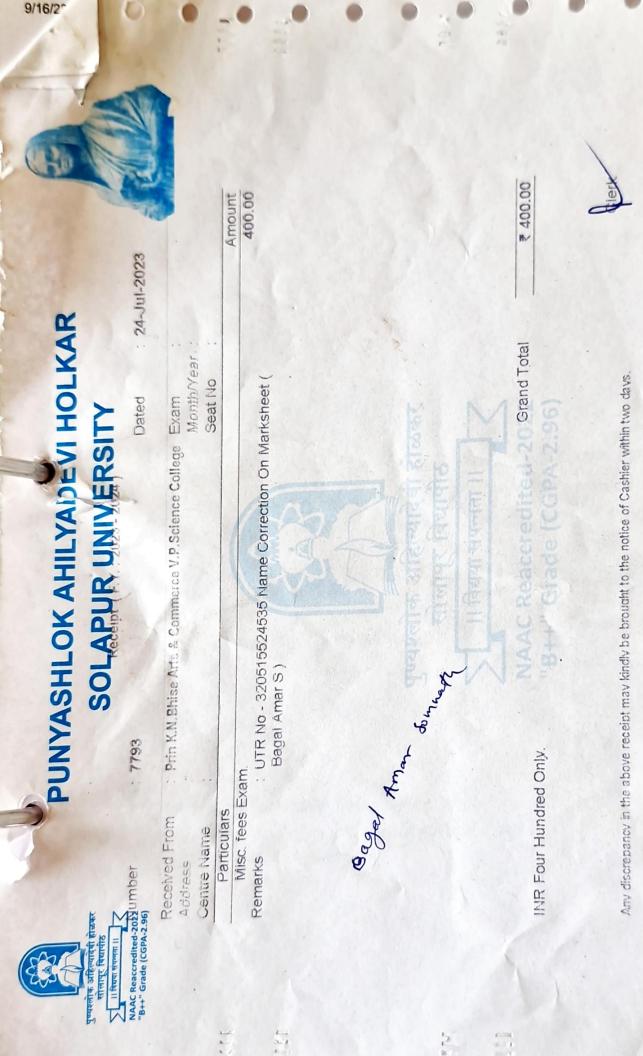

न मिळाव्यात ही विनंती.

| अ.नं. | विद्यार्थ्यांचे नाव   | वर्ग               | जुने विडलाचे नाव | नवीन दुरुस्ती केलेले<br>वडिलाचे नाव | पीआरएन नंबर      |
|-------|-----------------------|--------------------|------------------|-------------------------------------|------------------|
| 9     | श्री. बागल अमर सोमनाथ | बी.ए.सेमी. १,२,३,४ | SOMNATH          | SOMANATH                            | 2020032500041201 |

कळावे,

आपला विश्वासू

सोबत:

- १) ऑनलाईन दुरुस्ती केलेली रिक्वेस्ट पर्सनल डिटेल्स
- २) बी.कॉम.सेमी. १,२,३,४,५ व ६ ची मुळ (ORIGINAL)गुणपत्रके
- 3) विडलाचे आधार कार्ड झेरॉक्स

प्रभारी प्राचार्य क्र.एन.भिसे आर्टस्,कॉबर्स ॲण्ड विनायकराव पाटील सायन्स कॉलेज विद्यानगर भोसरे,जि.सोलापूर

olc.

Clerk

Board of Examinations And Evaluation,
Purnyashlok Ahilyadevi Holkar
Solasur University



My Login My Settings Logout Calendar Contact Us Switch TO OA Home

Punyashlok Ahilyadevi Holkar Solapur University

Dryanteerth Nagar, Kegaon, Solapur-Pune National Highway, Solapur- 413255, Maharashtra (India)

lequest Status Add Profile Correction Requests Update Student Contact Details Update Student Details Update Lateral Entry Student Details Audit Trail

#### Reports Dashboard

#### Student Profile

View Request Status Add Profile Correction Requests

Update Student Contact Details

Update Student Details Update Lateral Entry Student Details Audit Trall

View Student Profile

#### Student Request Details

#### Registration and Personal Details Of Student

**Registration Details** 

Permanent Registration Number:

2020032500041201

& College Details

|   | Course & conege betans