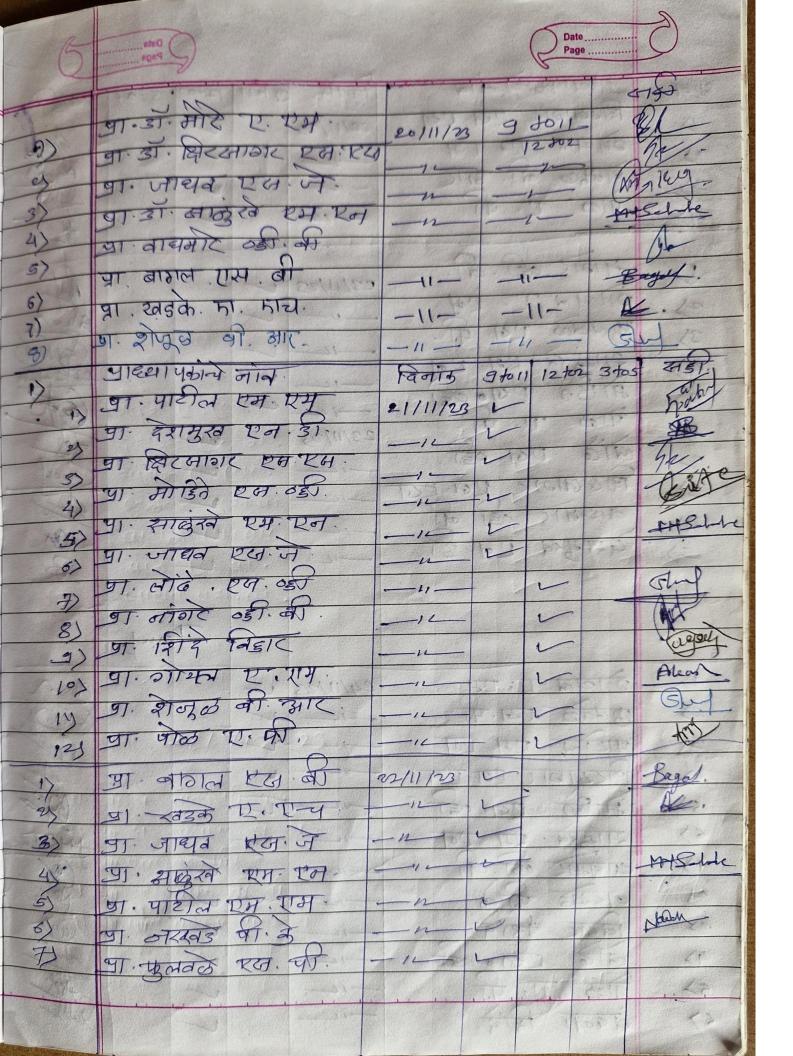

| अ.क्र. | प्राध्यापकाचे नाव | वर्ग व विषय | सही               |
|--------|-------------------|-------------|-------------------|
| १      | Dr. Magarl N.B    |             | At.               |
| 7      | De-pontulmer R. G | BA-I Nis    | Rolax             |
| 3      | Pool-Band A.M.    | 2 WAY       | AMO               |
| 8      | Dr. Patil R. R    | Geo. Brig   | Pala              |
| ц      | P.K. Markhade     | B.com III   | Na 12/12/202      |
| ६      | Mim. Patil        | B.          | Tour              |
| 9      | Mas. Shinde V.S.  | BSCI 4UI    | Quedel            |
| ٥      | S. P. Phul wale   |             | (Sarring)         |
| 9      | Ajinkya More      | B.ScIII     | BAL               |
| 80 1   | Deepole Jadhar    | RiscIII.    | प्रभारी प्राचार्य |