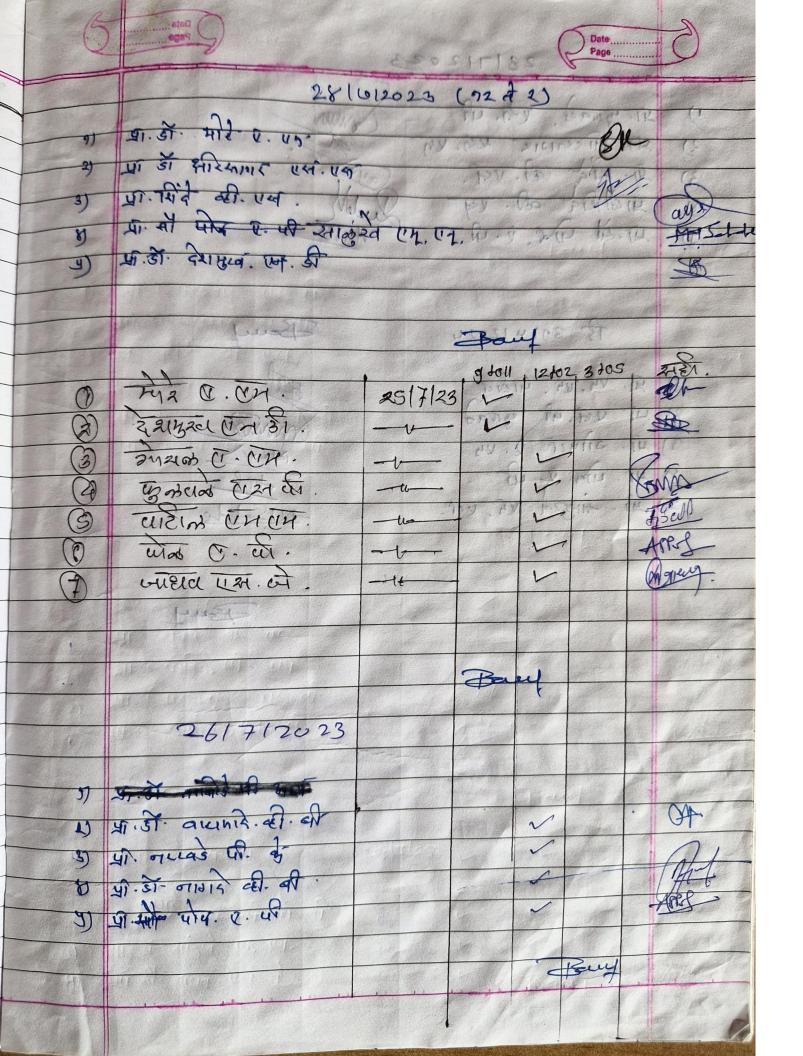

Though !

परीक्षा प्रमुख विज्ञान शाखा Horay

परीक्षा प्रमुख वाणिज्य शाखा परीक्षा प्रमुख कला शाखा

प्रभारी प्राचार्य के.एन.मिसे जीर्टस्, कॉमर्स ॲण्डे विनायकराव पाटील सायन्स कॉलेज

| अ.क्र. | प्राध्यापकाचे नाव     | वर्ग व विषय       | विश्वानगर मोसरे, जि.सोलापूर<br>सही |
|--------|-----------------------|-------------------|------------------------------------|
| 8      | Bout Dr. A. P. POI    | B-A.I topt        | April                              |
| 2      | Dr. Molite Sarika. V. | B. AIII (Marothi) | BLACS                              |
| 3      | or- sacher Londle     | 13-14.19 Eng      | The                                |
| 8      | or. R.G. partular     | BA. M NOS         | Rplace                             |
| 4      | Dr. Wughmanne V.B     | BIA TI BLO.       | Our                                |
| Ę      | mr. B.R. Shejul       | B. A.II Histo     | m Gh                               |

# के.एन.भिसे आर्टस्, कॉमर्स ॲण्ड विनायकराव पाटील सायन्स कॉलेज, विद्यानगर, भोसरे

परांडा रोड, विद्यानगर, भोसरे ता. माढा जि. सोलापूर - ४१३२०८ (महाराष्ट्र)

इं मेल : knbacck@yahoo.co.in

(NAAC Third Cycle "A" Grade with 3.10 CGPA)

कार्यालय फोन नं. : (०२१८३) २२३२४५

फॅक्स क्रमांक : (०२१८३) २२३२४५

| 9  | Dr. Salunkhe M. M.                                                                                                                                                                                                                                                                                                                                                                                                                                                                                                                                                                                                                                                                                                                                                                                                                                                                                                                                                                                                                                                                                                                                                                                                                                                                                                                                                                                                                                                                                                                                                                                                                                                                                                                                                                                                                                                                                                                                                                                                                                                                                                             | B. A I CHin)        | - 141Salale  |
|----|--------------------------------------------------------------------------------------------------------------------------------------------------------------------------------------------------------------------------------------------------------------------------------------------------------------------------------------------------------------------------------------------------------------------------------------------------------------------------------------------------------------------------------------------------------------------------------------------------------------------------------------------------------------------------------------------------------------------------------------------------------------------------------------------------------------------------------------------------------------------------------------------------------------------------------------------------------------------------------------------------------------------------------------------------------------------------------------------------------------------------------------------------------------------------------------------------------------------------------------------------------------------------------------------------------------------------------------------------------------------------------------------------------------------------------------------------------------------------------------------------------------------------------------------------------------------------------------------------------------------------------------------------------------------------------------------------------------------------------------------------------------------------------------------------------------------------------------------------------------------------------------------------------------------------------------------------------------------------------------------------------------------------------------------------------------------------------------------------------------------------------|---------------------|--------------|
| 6  | on Kadam Dim,                                                                                                                                                                                                                                                                                                                                                                                                                                                                                                                                                                                                                                                                                                                                                                                                                                                                                                                                                                                                                                                                                                                                                                                                                                                                                                                                                                                                                                                                                                                                                                                                                                                                                                                                                                                                                                                                                                                                                                                                                                                                                                                  | B. Com, III         | 200          |
| 8  | Dr. Patri R.R.                                                                                                                                                                                                                                                                                                                                                                                                                                                                                                                                                                                                                                                                                                                                                                                                                                                                                                                                                                                                                                                                                                                                                                                                                                                                                                                                                                                                                                                                                                                                                                                                                                                                                                                                                                                                                                                                                                                                                                                                                                                                                                                 | 0-51-1              | Pali         |
| १० | Dr. Walade A.G.                                                                                                                                                                                                                                                                                                                                                                                                                                                                                                                                                                                                                                                                                                                                                                                                                                                                                                                                                                                                                                                                                                                                                                                                                                                                                                                                                                                                                                                                                                                                                                                                                                                                                                                                                                                                                                                                                                                                                                                                                                                                                                                | B.A. II (Geog)      | Full 9       |
| ११ | P.K. Nonchade                                                                                                                                                                                                                                                                                                                                                                                                                                                                                                                                                                                                                                                                                                                                                                                                                                                                                                                                                                                                                                                                                                                                                                                                                                                                                                                                                                                                                                                                                                                                                                                                                                                                                                                                                                                                                                                                                                                                                                                                                                                                                                                  | Brom 11 (Alc)       | ) Nosellars  |
| १२ | Mr. Goyal A.M                                                                                                                                                                                                                                                                                                                                                                                                                                                                                                                                                                                                                                                                                                                                                                                                                                                                                                                                                                                                                                                                                                                                                                                                                                                                                                                                                                                                                                                                                                                                                                                                                                                                                                                                                                                                                                                                                                                                                                                                                                                                                                                  | 8.1c I              | Alen 12/5/23 |
| १३ | Shinde Vrs.                                                                                                                                                                                                                                                                                                                                                                                                                                                                                                                                                                                                                                                                                                                                                                                                                                                                                                                                                                                                                                                                                                                                                                                                                                                                                                                                                                                                                                                                                                                                                                                                                                                                                                                                                                                                                                                                                                                                                                                                                                                                                                                    | B-8c.#              | agin         |
| १४ | Mrs. Shinde V.S.                                                                                                                                                                                                                                                                                                                                                                                                                                                                                                                                                                                                                                                                                                                                                                                                                                                                                                                                                                                                                                                                                                                                                                                                                                                                                                                                                                                                                                                                                                                                                                                                                                                                                                                                                                                                                                                                                                                                                                                                                                                                                                               | B.S.c.I Chem.       | Dudol        |
| १५ | Hings More                                                                                                                                                                                                                                                                                                                                                                                                                                                                                                                                                                                                                                                                                                                                                                                                                                                                                                                                                                                                                                                                                                                                                                                                                                                                                                                                                                                                                                                                                                                                                                                                                                                                                                                                                                                                                                                                                                                                                                                                                                                                                                                     | BS. I pay           | BL.          |
| १६ | Shankar P. Phulwale                                                                                                                                                                                                                                                                                                                                                                                                                                                                                                                                                                                                                                                                                                                                                                                                                                                                                                                                                                                                                                                                                                                                                                                                                                                                                                                                                                                                                                                                                                                                                                                                                                                                                                                                                                                                                                                                                                                                                                                                                                                                                                            | B-SC-II Chem        | Samo         |
| १७ | Jadhar Deepak B.                                                                                                                                                                                                                                                                                                                                                                                                                                                                                                                                                                                                                                                                                                                                                                                                                                                                                                                                                                                                                                                                                                                                                                                                                                                                                                                                                                                                                                                                                                                                                                                                                                                                                                                                                                                                                                                                                                                                                                                                                                                                                                               | B.Sc-III (Film)     | dyaly        |
| 38 |                                                                                                                                                                                                                                                                                                                                                                                                                                                                                                                                                                                                                                                                                                                                                                                                                                                                                                                                                                                                                                                                                                                                                                                                                                                                                                                                                                                                                                                                                                                                                                                                                                                                                                                                                                                                                                                                                                                                                                                                                                                                                                                                | B.Sc.IL Zoology     | 4            |
| १९ | Kshirsagar s.s.<br>Dr. VII.D. Deshmulch                                                                                                                                                                                                                                                                                                                                                                                                                                                                                                                                                                                                                                                                                                                                                                                                                                                                                                                                                                                                                                                                                                                                                                                                                                                                                                                                                                                                                                                                                                                                                                                                                                                                                                                                                                                                                                                                                                                                                                                                                                                                                        | B. J.C. II ( Mison) | A Company    |
| २० | inv. W.W. boy!                                                                                                                                                                                                                                                                                                                                                                                                                                                                                                                                                                                                                                                                                                                                                                                                                                                                                                                                                                                                                                                                                                                                                                                                                                                                                                                                                                                                                                                                                                                                                                                                                                                                                                                                                                                                                                                                                                                                                                                                                                                                                                                 | B.SC. III (chem)    | Tool ,       |
| २१ | Keelen A.H.                                                                                                                                                                                                                                                                                                                                                                                                                                                                                                                                                                                                                                                                                                                                                                                                                                                                                                                                                                                                                                                                                                                                                                                                                                                                                                                                                                                                                                                                                                                                                                                                                                                                                                                                                                                                                                                                                                                                                                                                                                                                                                                    | B.A. I Pol. Sci.    | Ady          |
| 25 | 1 1 1 1 1                                                                                                                                                                                                                                                                                                                                                                                                                                                                                                                                                                                                                                                                                                                                                                                                                                                                                                                                                                                                                                                                                                                                                                                                                                                                                                                                                                                                                                                                                                                                                                                                                                                                                                                                                                                                                                                                                                                                                                                                                                                                                                                      |                     |              |
| 23 |                                                                                                                                                                                                                                                                                                                                                                                                                                                                                                                                                                                                                                                                                                                                                                                                                                                                                                                                                                                                                                                                                                                                                                                                                                                                                                                                                                                                                                                                                                                                                                                                                                                                                                                                                                                                                                                                                                                                                                                                                                                                                                                                |                     |              |
| 58 | The second secon | *                   |              |
| -  |                                                                                                                                                                                                                                                                                                                                                                                                                                                                                                                                                                                                                                                                                                                                                                                                                                                                                                                                                                                                                                                                                                                                                                                                                                                                                                                                                                                                                                                                                                                                                                                                                                                                                                                                                                                                                                                                                                                                                                                                                                                                                                                                | ARAGO.              |              |