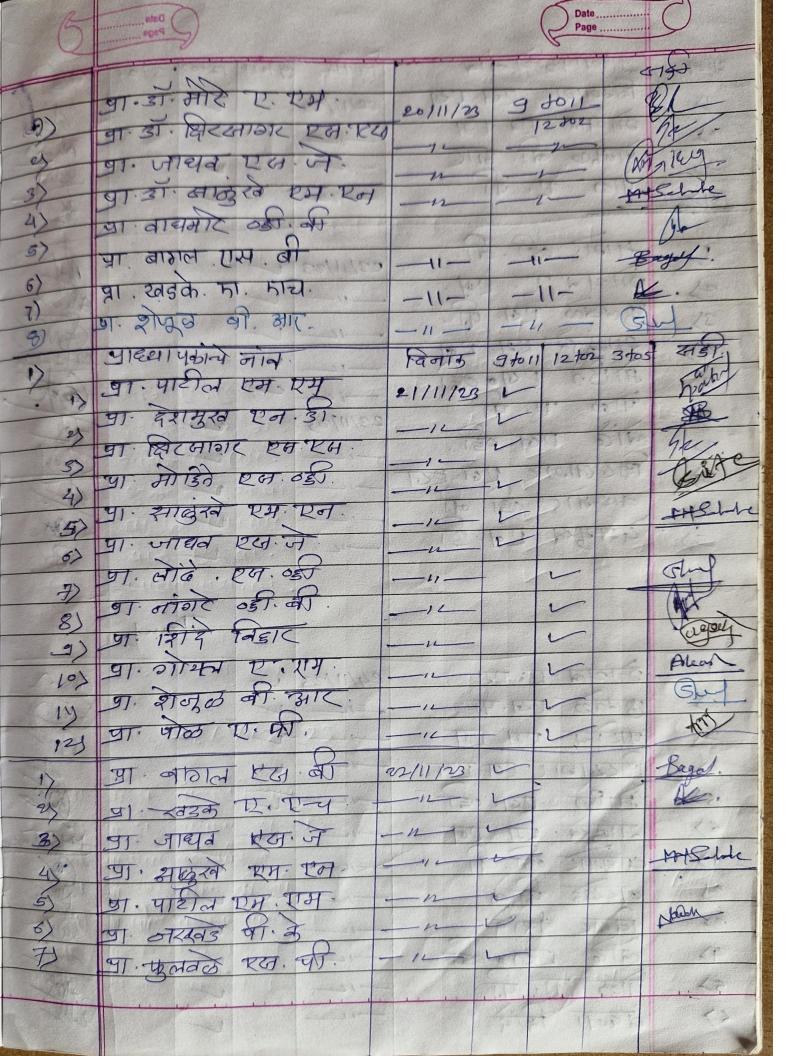

| अ.क्र. | प्राध्यापकाचे नाव | वर्ग व विषय | सही               |
|--------|-------------------|-------------|-------------------|
| १      | Dr. Magarl N.B    |             | At.               |
| 7      | De-pontulmer R. G | BA-I Nis    | Rolax             |
| 3      | Pool-Band A.M.    | 2 WAY       | AMO               |
| 8      | Dr. Patil R. R    | Geo. Brig   | Pala              |
| ц      | P.K. Markhade     | B.com III   | Na 12/12/202      |
| ६      | Mim. Patil        | B.          | Tour              |
| 9      | Mas. Shinde V.S.  | BSCI 4UI    | Quedel            |
| ٥      | S. P. Phul wale   |             | (Sarring)         |
| 9      | Ajinkya More      | B.ScIII     | BAL               |
| 80 1   | Deepole Jadhar    | RiscIII.    | प्रभारी प्राचार्य |