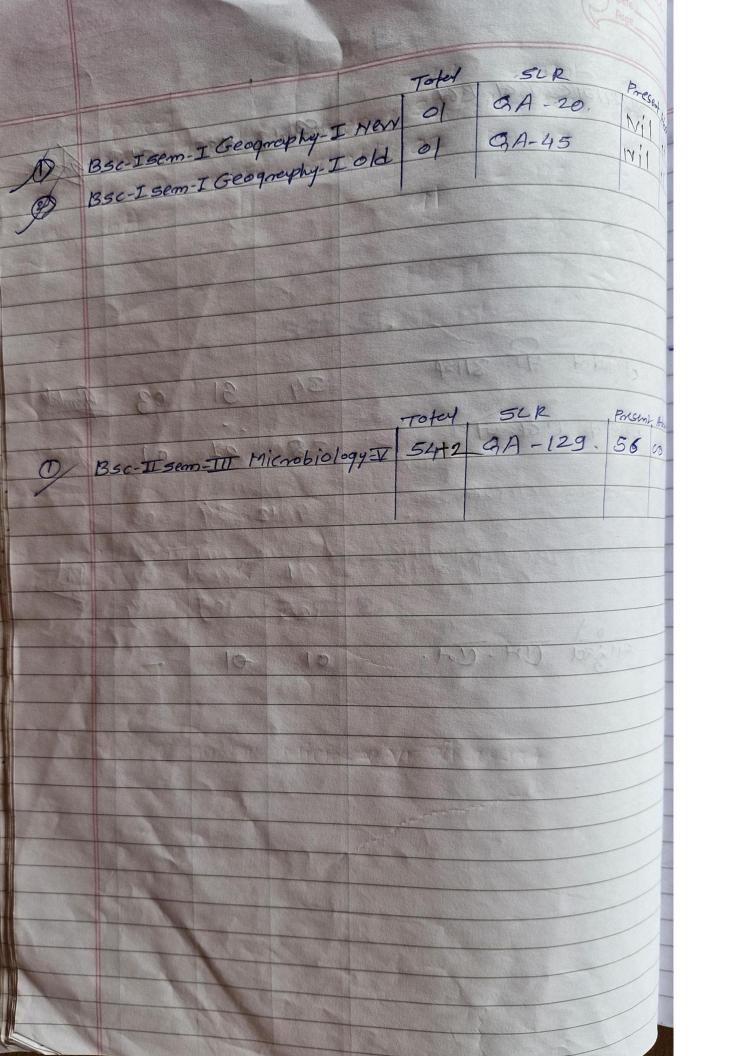

| 03              | AMB      |
|    | ×              | 146 -        | 128            | 18              |          |
|    | 34             | 5            |                |                 |          |
| 0  | वाकडं ए. जी.   | <b>38</b> 36 | 31             | 05              | Anude    |
| 2  | पाराक रणाजत,   | <b>62</b>    | 25             | 01              | Pala     |
|    |                | - 52         | 56             | 06              |          |
|    |                |              |                |                 |          |
|    |                |              |                |                 |          |
|    |                |              | And the second |                 |          |
|    |                |              |                |                 |          |



|   | 6  | 34NDIN 9          | 12121 42<br>Cf.2022 | 100     | Pa