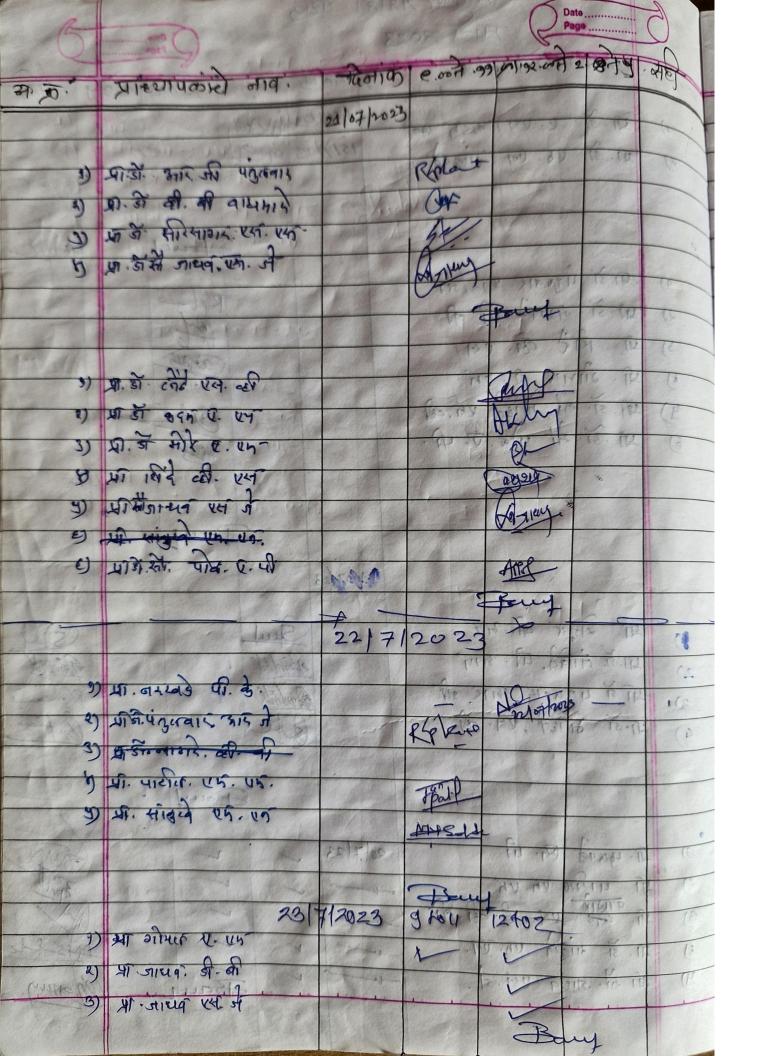

Though !

परीक्षा प्रमुख विज्ञान शाखा Horay

परीक्षा प्रमुख वाणिज्य शाखा परीक्षा प्रमुख कला शाखा

प्रभारी प्राचार्य के.एन.मिसे जीर्टस्, कॉमर्स ॲण्डे विनायकराव पाटील सायन्स कॉलेज

| अ.क्र. | प्राध्यापकाचे नाव     | वर्ग व विषय       | विश्वानगर मोसरे, जि.सोलापूर<br>सही |
|--------|-----------------------|-------------------|------------------------------------|
| 8      | Bout Dr. A. P. POI    | B-A.I topt        | April                              |
| 2      | Dr. Molite Sarika. V. | B. AIII (Marothi) | BLACS                              |
| 3      | or- sacher Londle     | 13-14.19 Eng      | The                                |
| 8      | or. R.G. partular     | BA. M NOS         | Rplace                             |
| 4      | Dr. Wughmanne V.B     | BIA TI BLO.       | Our                                |
| Ę      | mr. B.R. Shejul       | B. A.II Histo     | m Gh                               |

# के.एन.भिसे आर्टस्, कॉमर्स ॲण्ड विनायकराव पाटील सायन्स कॉलेज, विद्यानगर, भोसरे

परांडा रोड, विद्यानगर, भोसरे ता. माढा जि. सोलापूर - ४१३२०८ (महाराष्ट्र)

इं मेल : knbacck@yahoo.co.in

(NAAC Third Cycle "A" Grade with 3.10 CGPA)

कार्यालय फोन नं. : (०२१८३) २२३२४५

फॅक्स क्रमांक : (०२१८३) २२३२४५

| 9  | Dr. Salunkhe M. M.                                                                                                                                                                                                                                                                                                                                                                                                                                                                                                                                                                                                                                                                                                                                                                                                                                                                                                                                                                                                                                                                                                                                                                                                                                                                                                                                                                                                                                                                                                                                                                                                                                                                                                                                                                                                                                                                                                                                                                                                                                                                                                             | B. A I CHin)        | - 141Salale  |
|----|--------------------------------------------------------------------------------------------------------------------------------------------------------------------------------------------------------------------------------------------------------------------------------------------------------------------------------------------------------------------------------------------------------------------------------------------------------------------------------------------------------------------------------------------------------------------------------------------------------------------------------------------------------------------------------------------------------------------------------------------------------------------------------------------------------------------------------------------------------------------------------------------------------------------------------------------------------------------------------------------------------------------------------------------------------------------------------------------------------------------------------------------------------------------------------------------------------------------------------------------------------------------------------------------------------------------------------------------------------------------------------------------------------------------------------------------------------------------------------------------------------------------------------------------------------------------------------------------------------------------------------------------------------------------------------------------------------------------------------------------------------------------------------------------------------------------------------------------------------------------------------------------------------------------------------------------------------------------------------------------------------------------------------------------------------------------------------------------------------------------------------|---------------------|--------------|
| 6  | on Kadam Dim,                                                                                                                                                                                                                                                                                                                                                                                                                                                                                                                                                                                                                                                                                                                                                                                                                                                                                                                                                                                                                                                                                                                                                                                                                                                                                                                                                                                                                                                                                                                                                                                                                                                                                                                                                                                                                                                                                                                                                                                                                                                                                                                  | B. Com, III         | 200          |
| 8  | Dr. Patri R.R.                                                                                                                                                                                                                                                                                                                                                                                                                                                                                                                                                                                                                                                                                                                                                                                                                                                                                                                                                                                                                                                                                                                                                                                                                                                                                                                                                                                                                                                                                                                                                                                                                                                                                                                                                                                                                                                                                                                                                                                                                                                                                                                 | 0-51-1              | Pali         |
| १० | Dr. Walade A.G.                                                                                                                                                                                                                                                                                                                                                                                                                                                                                                                                                                                                                                                                                                                                                                                                                                                                                                                                                                                                                                                                                                                                                                                                                                                                                                                                                                                                                                                                                                                                                                                                                                                                                                                                                                                                                                                                                                                                                                                                                                                                                                                | B.A. II (Geog)      | Full 9       |
| ११ | P.K. Nonchade                                                                                                                                                                                                                                                                                                                                                                                                                                                                                                                                                                                                                                                                                                                                                                                                                                                                                                                                                                                                                                                                                                                                                                                                                                                                                                                                                                                                                                                                                                                                                                                                                                                                                                                                                                                                                                                                                                                                                                                                                                                                                                                  | Brom 11 (Alc)       | ) Nosellars  |
| १२ | Mr. Goyal A.M                                                                                                                                                                                                                                                                                                                                                                                                                                                                                                                                                                                                                                                                                                                                                                                                                                                                                                                                                                                                                                                                                                                                                                                                                                                                                                                                                                                                                                                                                                                                                                                                                                                                                                                                                                                                                                                                                                                                                                                                                                                                                                                  | 8.1c I              | Alen 12/5/23 |
| १३ | Shinde Vrs.                                                                                                                                                                                                                                                                                                                                                                                                                                                                                                                                                                                                                                                                                                                                                                                                                                                                                                                                                                                                                                                                                                                                                                                                                                                                                                                                                                                                                                                                                                                                                                                                                                                                                                                                                                                                                                                                                                                                                                                                                                                                                                                    | B-8c.#              | agin         |
| १४ | Mrs. Shinde V.S.                                                                                                                                                                                                                                                                                                                                                                                                                                                                                                                                                                                                                                                                                                                                                                                                                                                                                                                                                                                                                                                                                                                                                                                                                                                                                                                                                                                                                                                                                                                                                                                                                                                                                                                                                                                                                                                                                                                                                                                                                                                                                                               | B.S.c.I Chem.       | Dudol        |
| १५ | Hings More                                                                                                                                                                                                                                                                                                                                                                                                                                                                                                                                                                                                                                                                                                                                                                                                                                                                                                                                                                                                                                                                                                                                                                                                                                                                                                                                                                                                                                                                                                                                                                                                                                                                                                                                                                                                                                                                                                                                                                                                                                                                                                                     | BS. I pay           | BL.          |
| १६ | Shankar P. Phulwale                                                                                                                                                                                                                                                                                                                                                                                                                                                                                                                                                                                                                                                                                                                                                                                                                                                                                                                                                                                                                                                                                                                                                                                                                                                                                                                                                                                                                                                                                                                                                                                                                                                                                                                                                                                                                                                                                                                                                                                                                                                                                                            | B-SC-II Chem        | Samo         |
| १७ | Jadhar Deepak B.                                                                                                                                                                                                                                                                                                                                                                                                                                                                                                                                                                                                                                                                                                                                                                                                                                                                                                                                                                                                                                                                                                                                                                                                                                                                                                                                                                                                                                                                                                                                                                                                                                                                                                                                                                                                                                                                                                                                                                                                                                                                                                               | B.Sc-III (Film)     | dyaly        |
| 38 |                                                                                                                                                                                                                                                                                                                                                                                                                                                                                                                                                                                                                                                                                                                                                                                                                                                                                                                                                                                                                                                                                                                                                                                                                                                                                                                                                                                                                                                                                                                                                                                                                                                                                                                                                                                                                                                                                                                                                                                                                                                                                                                                | B.Sc.IL Zoology     | 4            |
| १९ | Kshirsagar s.s.<br>Dr. VII.D. Deshmulch                                                                                                                                                                                                                                                                                                                                                                                                                                                                                                                                                                                                                                                                                                                                                                                                                                                                                                                                                                                                                                                                                                                                                                                                                                                                                                                                                                                                                                                                                                                                                                                                                                                                                                                                                                                                                                                                                                                                                                                                                                                                                        | B. J.C. II ( Mison) | A Company    |
| २० | inv. W.W. boy!                                                                                                                                                                                                                                                                                                                                                                                                                                                                                                                                                                                                                                                                                                                                                                                                                                                                                                                                                                                                                                                                                                                                                                                                                                                                                                                                                                                                                                                                                                                                                                                                                                                                                                                                                                                                                                                                                                                                                                                                                                                                                                                 | B.SC. III (chem)    | Tool ,       |
| २१ | Keelen A.H.                                                                                                                                                                                                                                                                                                                                                                                                                                                                                                                                                                                                                                                                                                                                                                                                                                                                                                                                                                                                                                                                                                                                                                                                                                                                                                                                                                                                                                                                                                                                                                                                                                                                                                                                                                                                                                                                                                                                                                                                                                                                                                                    | B.A. I Pol. Sci.    | Ady          |
| 25 | 1 1 1 1 1                                                                                                                                                                                                                                                                                                                                                                                                                                                                                                                                                                                                                                                                                                                                                                                                                                                                                                                                                                                                                                                                                                                                                                                                                                                                                                                                                                                                                                                                                                                                                                                                                                                                                                                                                                                                                                                                                                                                                                                                                                                                                                                      |                     |              |
| 23 |                                                                                                                                                                                                                                                                                                                                                                                                                                                                                                                                                                                                                                                                                                                                                                                                                                                                                                                                                                                                                                                                                                                                                                                                                                                                                                                                                                                                                                                                                                                                                                                                                                                                                                                                                                                                                                                                                                                                                                                                                                                                                                                                |                     |              |
| 58 | The second secon | *                   |              |
| -  |                                                                                                                                                                                                                                                                                                                                                                                                                                                                                                                                                                                                                                                                                                                                                                                                                                                                                                                                                                                                                                                                                                                                                                                                                                                                                                                                                                                                                                                                                                                                                                                                                                                                                                                                                                                                                                                                                                                                                                                                                                                                                                                                | ARAGO.              |              |