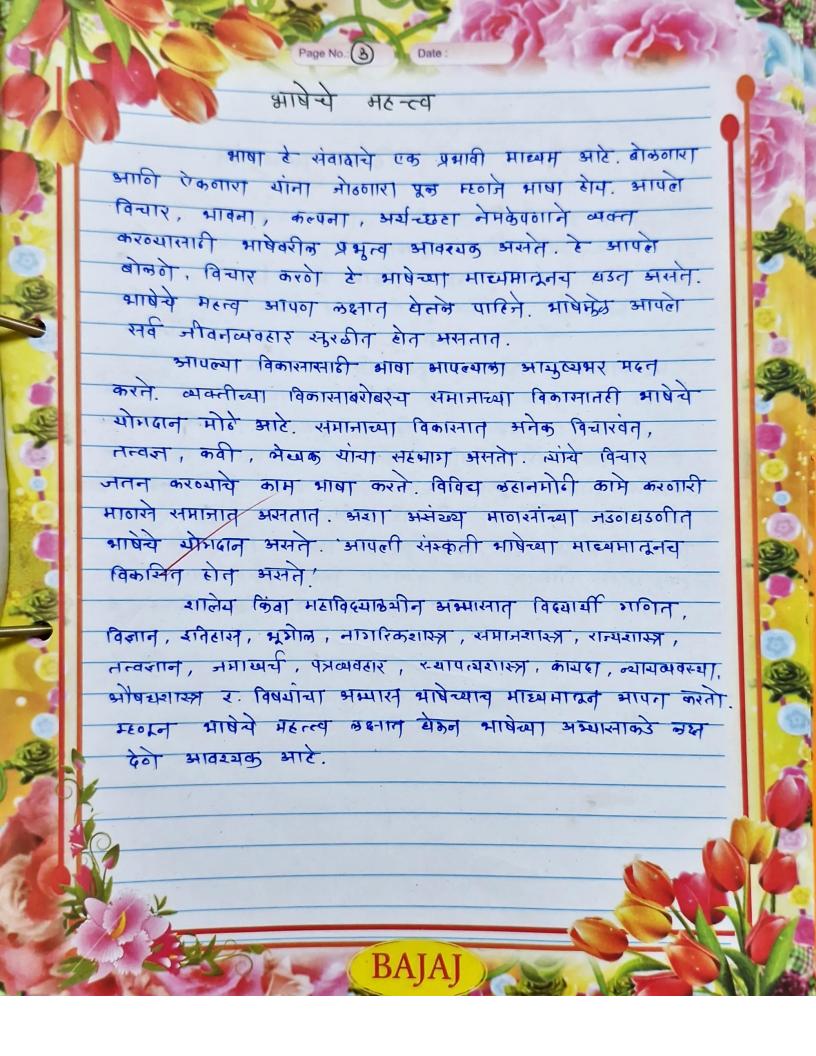

-२३

# ऋणनिर्देशन

| मी श्री. / कु. प्रतिक लक्ष्मल कोबल                                                     |
|----------------------------------------------------------------------------------------|
| मराठी विषयातील , मराठी स्ट्रिंग जिंठाइक जांद्री या घटकावर                              |
| प्रकल्प पूर्ण केला आहे.यासाठी मला प्रा.डॉ.एस.व्ही. मोहिते व प्रा.डॉ.पी.एस कांबळे यांचे |
| मार्गदर्शन लाभले.याबद्दल मी त्यांचे मनपूर्वक आभार मानते/                               |

Bound

Head, Department of Marathr KNBAC & VPS College, Bhosare.

K.N.Bhise Arts, Commerce & Vinayakrao Patil Science College Vidyanagar Bhosare, Dist-Solapur



नाव: - त्रतिक लक्ष्मण कांबरे ₹4-11 :- B.A. T.Y. रोन नं: - 5729 विषय:- मराठी प्रकल्प अकल्पाचे विषय / माव :-, आंतेश सावा, क् मराठी भाषे बढ्द कारी भारितीक BAJAJ































# MADHA TALUKA SHIKSHAN PRASARAK MANDAL'S

# K. N. BHISE ARTS, COMMERCE AND VINAYAKRAO PATIL SCIENCE COLLEGE, VIDYANAGAR BHOSARE DEPARTMENT OF GEOGRAPHY

### **Students Centric Method**

Report on Experiential and Active Participation Learning of Students

Academic Year 2022- 23

Department of Geography 2022-2023 batch of K.N. Bhise Arts, Commerce and Vinayakrao Patil Science College, Vidyanagar Bhosare, is lucky batch because it got a great opportunity to handle the GPS and Plantable, Chain and tape set as well as Prismatic compass instrument got to handle in the department of Geography as well as at filed field. In this experiential study includes the two faculty members and 18 students. For the village survey we choose Akulgaon village. The journey was through