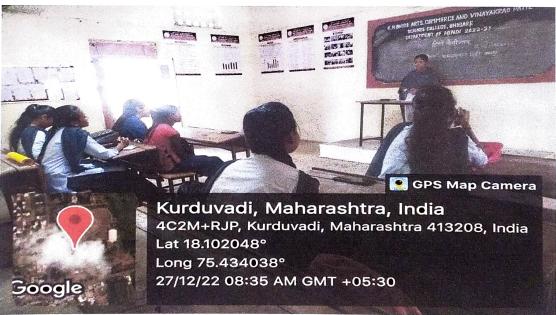

## Title of field project - Indian History for Competitive Examination

Department of History conducts so many programmers, lectures, seminars and conference for the students to enrich their subject knowledge and improve their stage. Thus in February. 2022 Department has allotted Field project among the student of B.A.III who keep history as their special subject. So many research topics have been suggested by faculty but ultimate right has been given to students to choose their topic as per their comfort and Convenient. Sample information has been given in classroom while teaching about Nature and Steps of field project. Department provided topic related books form departmental library.

11 students completed their Field project. Most of the topics are related to the Indian history and their importance for Competitive Examination.