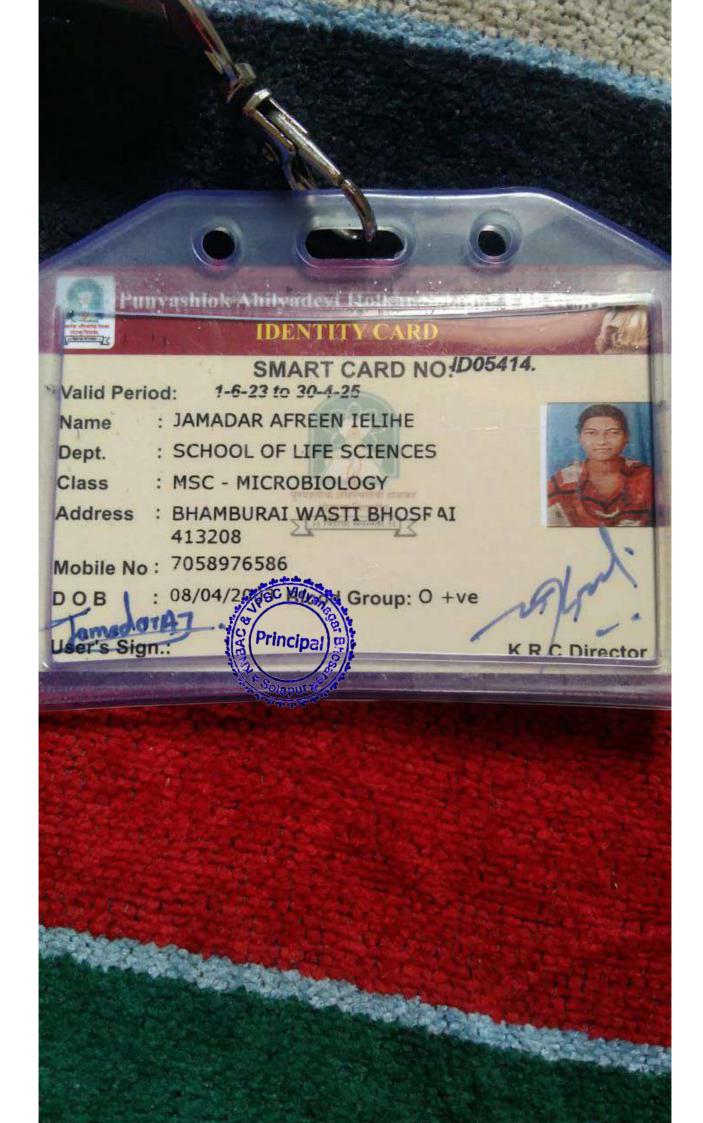

PUNYASHLOK AHILYADEVI HOLKAR SOLABUR UNIVERSITY

Kale Neha Ganesh

Exam

Month/Year

Counte manne

Particulars

Authorization Fees, Caroline Fees

Gymkhana Fees From P. G. Students

Extra Curriculum Activities - Chemical Sciences

Infernet Fees

Registration Fees

Sports Contribution Pro-Rata - From Affiliated Colleges Kridamohotsav Fees From Campus P. G. Students

Student Aid Fund

Apathalia Midhi Youth Festival Fees from University Department

Smart Card Fee

College/ School Development Fund- Chemical Science

L-Suridia 2023-2024 Fuel Charges - Chemical Sciences

Alumni Association Fees - Chemical Science

Knowledge Resources Centre Deposits 2023-2024

New Rel 8285 5 500.00 Cr

Remarks

UTR NO - 000000002387

: 10-Aug-2023

: M.Sc Org Chem

CHI THE

500.00

₹ 9,570.00

7.000.00

















# Punyashlok Ahilyadevi Holkar Solapur University IDENTITY CARD



Valid Period:

1-6-23 to 30-4-25

Name

: RAJ FRANCINA PREMKUMAR

Dept.

: SCHOOL OF LIFE SCIENCES

Class

: M.SC.

Address : DEVKATE VASTI BEHIND RAILWAY

COLONY KURDUWADI 413208

Mobile No: 8237837013

DOB

19/06/2000 Blood Group: B +ve

User's Sign .:







Colaput



Principa







Shri Bhavani Shikshan Prasarak Mandal's

#### SHIKSHANMAHARSHI GURUVARYA R. G. SHINDE MAHAVIDYALAYA

Bavachi Road, Paranda - 413502 (Mh)

### PG (ADMISSION RECEIPT)

: C5/PG/A/2023-2024/238 Rec. No. Class

Adm. No.:29

Date: 12/09/2023

TREEST COP

: OPEN Category

: M.COM SEM 1

Section :

Student Id.: 4899618

Roll No:

Fee Type : FP

| Name : MR VAIBHAV RAMESH MASALKAR  | Fee Type : PP |
|------------------------------------|----