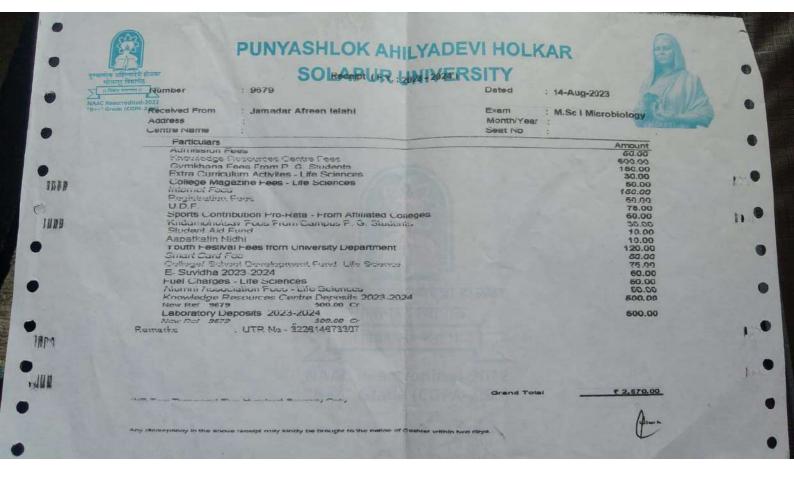

NYASHLOK AHILYADEVI HOLKAR SOLABUR UNIVERSITY

Kale Neha Ganesh

Exam

Month/Year

Counte manne

Particulars

Authorization Fees, Caroline Fees

Gymkhana Fees From P. G. Students

Extra Curriculum Activities - Chemical Sciences

Infernet Fees

Registration Fees

Sports Contribution Pro-Rata - From Affiliated Colleges Kridamohotsav Fees From Campus P. G. Students

Student Aid Fund

Apathalia Midhi Youth Festival Fees from University Department

Smart Card Fee

College/ School Development Fund- Chemical Science

L-Suridia 2023-2024 Fuel Charges - Chemical Sciences

Alumni Association Fees - Chemical Science

Knowledge Resources Centre Deposits 2023-2024

New Rel 8285 5 500.00 Cr

Remarks

UTR NO - 000000002387

: 10-Aug-2023

: M.Sc Org Chem

CHI THE

500.00

₹ 9,570.00

7.000.00

















# Punyashlok Ahilyadevi Holkar Solapur University IDENTITY CARD



Valid Period:

1-6-23 to 30-4-25

Name

: RAJ FRANCINA PREMKUMAR

Dept.

: SCHOOL OF LIFE SCIENCES

Class

: M.SC.

Address : DEVKATE VASTI BEHIND RAILWAY

COLONY KURDUWADI 413208

Mobile No: 8237837013

DOB

19/06/2000 Blood Group: B +ve

User's Sign .:







Colaput



Principa







Shri Bhavani Shikshan Prasarak Mandal's

#### SHIKSHANMAHARSHI GURUVARYA R. G. SHINDE MAHAVIDYALAYA

Bavachi Road, Paranda - 413502 (Mh)

### PG (ADMISSION RECEIPT)

: C5/PG/A/2023-2024/238 Rec. No. Class

Adm. No.:29

Date: 12/09/2023

TREEST COP

: OPEN Category

: M.COM SEM 1

Section :

Student Id.: 4899618

Roll No:

Fee Type : FP

| Name : MR VAIBHAV RAMESH MASALKAR  | Fee Type : PP |
|------------------------------------|------