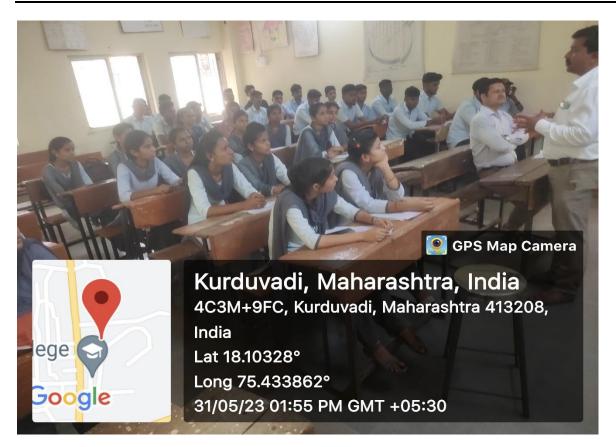

#### NAAC 'A' Grade (3.10 CGPA)

Felicitation of Dr. Prakash Bansode by Hon. Vinayakraoji Patil and Prin. Dr. P. S. Kamble

Active Participation of staff and students in workshop on Intellectual Property Rights with Special Focus on patents