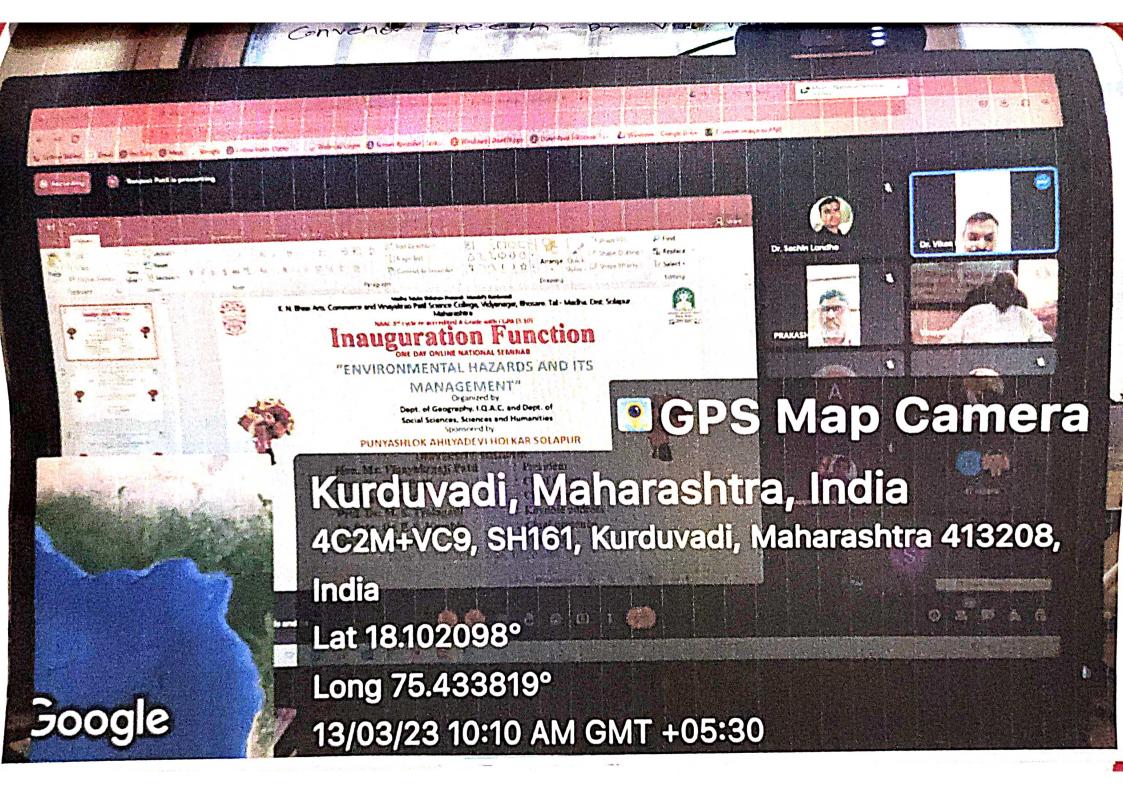

## **3.1.3** Number of Seminars/conferences/workshops conducted by the institution during the year **2022-2023**

| Sr.No | Name of the workshop/ seminar/<br>conference                                                                                                                                                       | Number of<br>Participants | Date From – To  |
|-------|----------------------------------------------------------------------------------------------------------------------------------------------------------------------------------------------------|---------------------------|-----------------|
| 1     | One day workshop on "Intellectual Property<br>Rights with Special Focus on patents"                                                                                                                | 56                        | 19 January 2023 |
| 2     | Punyashlok Ahilyadevi Holkar Solapur<br>University, solapur Sponsored One day<br>National Conference On "Physical, Chemical<br>and Biological Strategies, Tools and Ideas for<br>Promising Future" | 167                       | 10 March 2023   |
| 3     | Punyashlok Ahilyadevi Holkar Solapur<br>University , solapur Sponsored One day<br>Online National Seminar On "Environmental<br>Hazards And Its Management"                                         | 146                       | 13 March 2023   |
| 4     | Department of Chemistry and Training and<br>placement cell I.Q.A.C organized one day<br>workshop on "Marketing of Agricultural<br>product in Society"                                              | 39                        | 31 May 2023     |