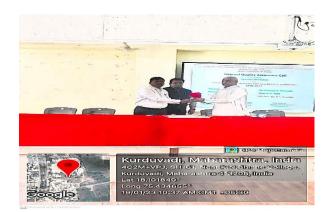

#### NAAC 'A' Grade (3.10 CGPA)

Felicitation of Dr. Prakash Bansode by Hon. Vinayakraoji Patil and Prin. Dr. P. S. Kamble

Active Participation of staff and students in workshop on Intellectual Property Rights with Special Focus on patents