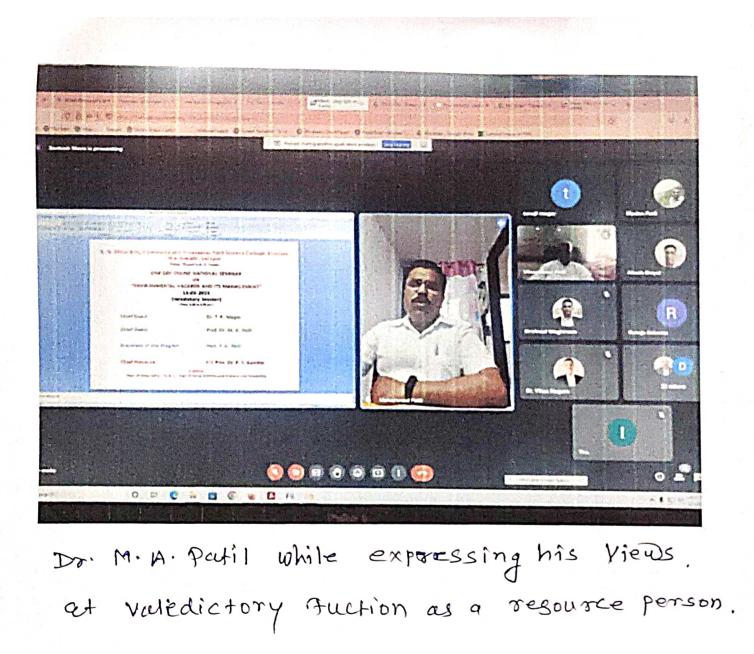

## **3.1.3** Number of Seminars/conferences/workshops conducted by the institution during the year **2022-2023**

| Sr.No | Name of the workshop/ seminar/<br>conference                                                                                                                                                       | Number of<br>Participants | Date From – To  |
|-------|----------------------------------------------------------------------------------------------------------------------------------------------------------------------------------------------------|---------------------------|-----------------|
| 1     | One day workshop on "Intellectual Property<br>Rights with Special Focus on patents"                                                                                                                | 56                        | 19 January 2023 |
| 2     | Punyashlok Ahilyadevi Holkar Solapur<br>University, solapur Sponsored One day<br>National Conference On "Physical, Chemical<br>and Biological Strategies, Tools and Ideas for<br>Promising Future" | 167                       | 10 March 2023   |
| 3     | Punyashlok Ahilyadevi Holkar Solapur<br>University , solapur Sponsored One day<br>Online National Seminar On "Environmental<br>Hazards And Its Management"                                         | 146                       | 13 March 2023   |
| 4     | Department of Chemistry and Training and<br>placement cell I.Q.A.C organized one day<br>workshop on "Marketing of Agricultural<br>product in Society"                                              | 39                        | 31 May 2023     |