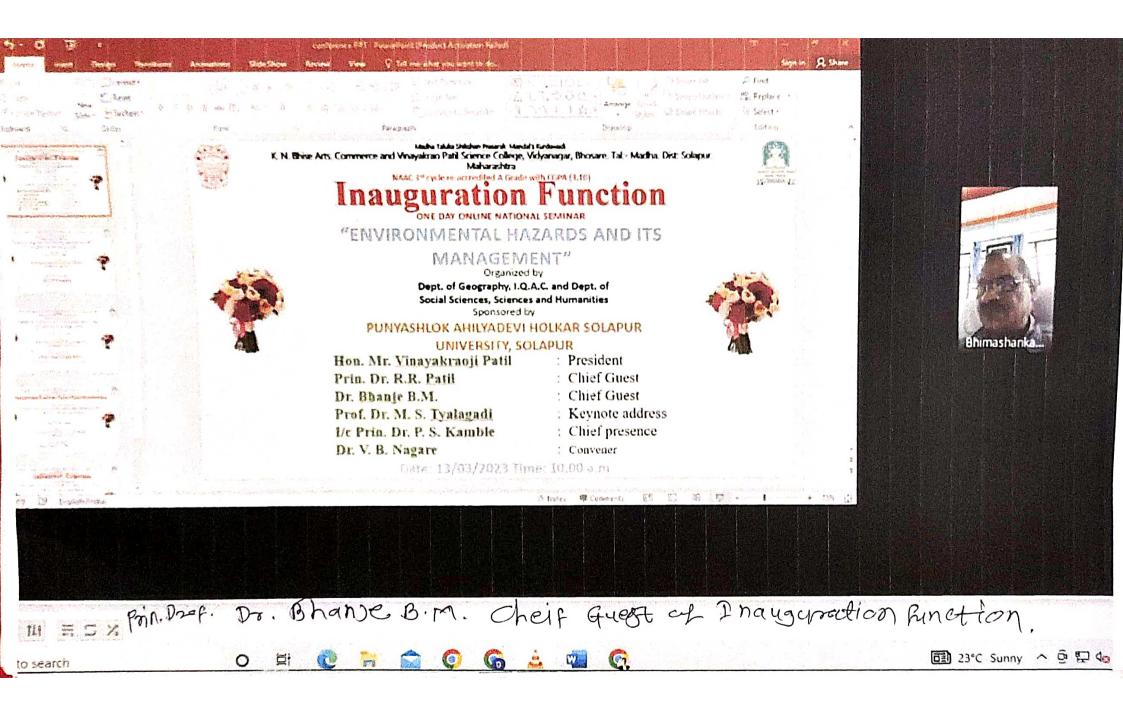

----|-------------------|-----------|-----------|-------------------------|------------|--------|--------------|------------------|
| "Environmental   | Hazards           | and       | its       | Management"             | and        | preser | nted pape    |                  |
| and IQAC of K. N | . Bhise Arts, Com | merce and | Vinayakra | o Patil Science College |            |        |              |                  |

Dist.- Solapur, Maharashtra.

Dr. V. B. Nagare Convener Head, Department of Geography

show

Dr. Sachin Londhe Organizing Secretary Coordinator, IQAC

Agen Prof. Dr. P. S. Kamble Director IC Principal



2000

# GPS Map Camera

Kurduvadi, Maharashtra, India 4C2M+VC9, SH161, Kurduvadi, Maharashtra 413208, India Lat 18.102098° Long 75.433819° 13/03/23 11:00 AM GMT +05:30











Smt. Mousumi kundy while presenting payer presentation.







### Madha Taluka Shikshan Prasarak Mandal's K, N. BHISE ARTS, COMMERCE AND VINAYAKRAO PATIL SCIENCE COLLEGE, VIDYANAGAR, BHOSARE

NAAC Reaccredited 'A' Grade

Paranda Road, Kurduwadi Tal-Madha Dist-Solapur Pin-413 208 (Maharashtra)

Ket NO. KNBAL VPSC VB/2023

Date: 05-03-2023

Prin. Dr. B. M. Bhanje S. B. P. Mahavidyalaya, Mandrup

### Invitation as a Chief Guest in National Seminar

#### Dear Sir,

To,

We are pleased to invite you as a chief guest at Valedictory Session in One Day National Seminar on Environmental Hazards and Its Management organized by Dept. of Geography and I. Q. A. C of our college. This seminar will be held on 13-03-2023. Your presence and intellectual discourse at the valedictory session will