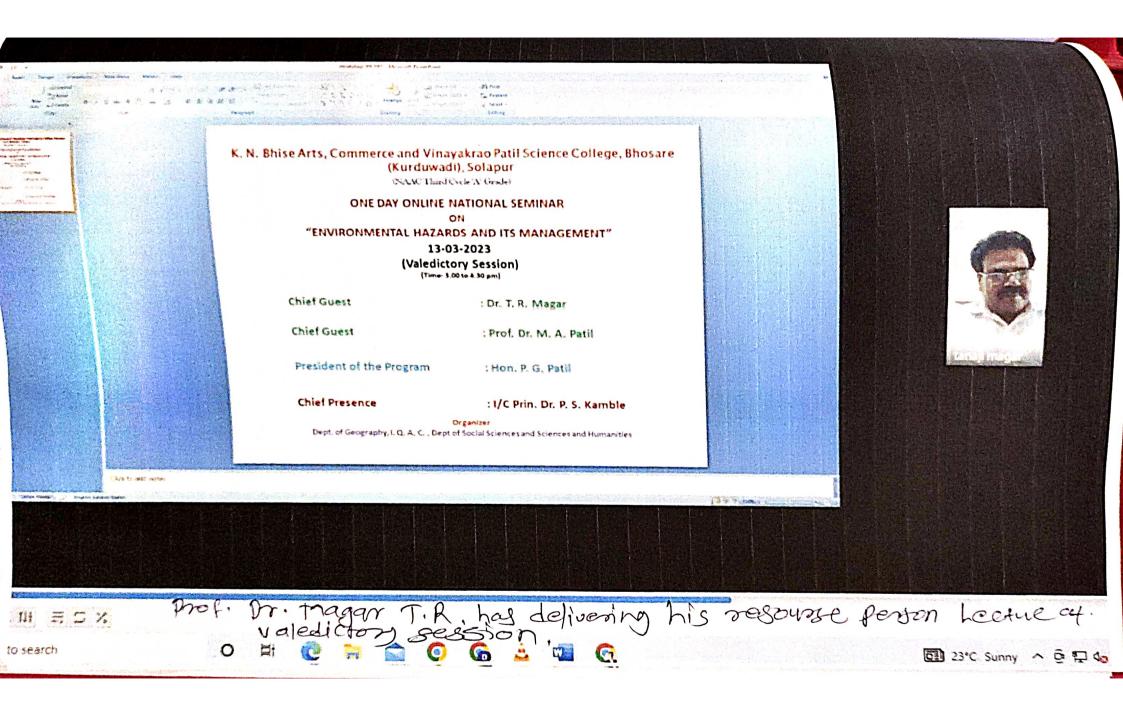

## **3.1.3** Number of Seminars/conferences/workshops conducted by the institution during the year **2022-2023**

| Sr.No | Name of the workshop/ seminar/<br>conference                                                                                                                                                       | Number of<br>Participants | Date From – To  |
|-------|----------------------------------------------------------------------------------------------------------------------------------------------------------------------------------------------------|---------------------------|-----------------|
| 1     | One day workshop on "Intellectual Property<br>Rights with Special Focus on patents"                                                                                                                | 56                        | 19 January 2023 |
| 2     | Punyashlok Ahilyadevi Holkar Solapur<br>University, solapur Sponsored One day<br>National Conference On "Physical, Chemical<br>and Biological Strategies, Tools and Ideas for<br>Promising Future" | 167                       | 10 March 2023   |
| 3     | Punyashlok Ahilyadevi Holkar Solapur<br>University , solapur Sponsored One day<br>Online National Seminar On "Environmental<br>Hazards And Its Management"                                         | 146                       | 13 March 2023   |
| 4     | Department of Chemistry and Training and<br>placement cell I.Q.A.C organized one day<br>workshop on "Marketing of Agricultural<br>product in Society"                                              | 39                        | 31 May 2023     |