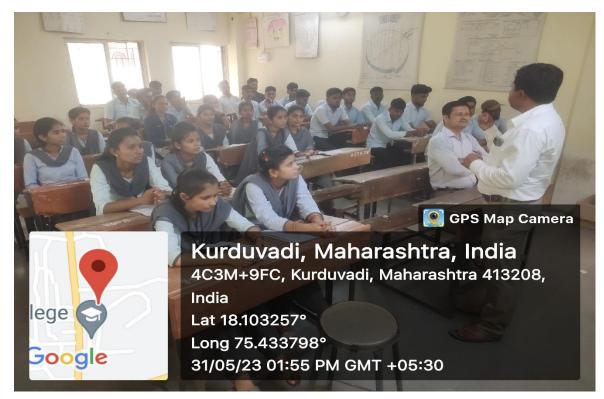

#### NAAC 'A' Grade (3.10 CGPA)

Felicitation of Dr. Prakash Bansode by Hon. Vinayakraoji Patil and Prin. Dr. P. S. Kamble

Active Participation of staff and students in workshop on Intellectual Property Rights with Special Focus on patents