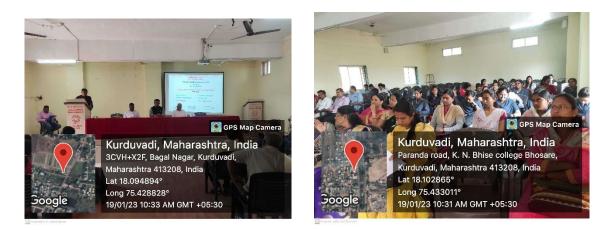

#### NAAC 'A' Grade (3.10 CGPA)

Felicitation of Dr. Prakash Bansode by Hon. Vinayakraoji Patil and Prin. Dr. P. S. Kamble

Active Participation of staff and students in workshop on Intellectual Property Rights with Special Focus on patents