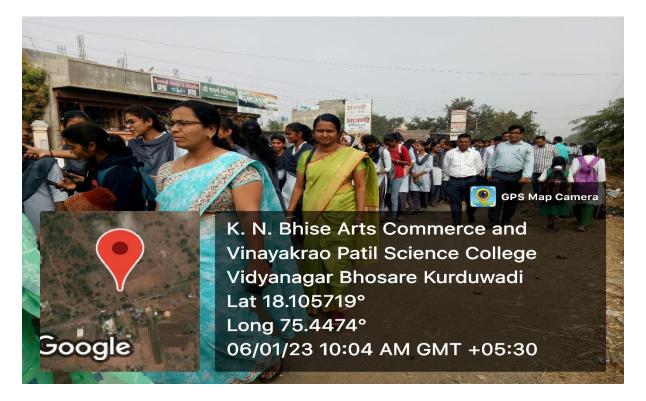

Date: 16/11/2022

(Baske Sir from Junior Science College visiting the poster presentation event)

(Students of the Department observing and understandin the subject)