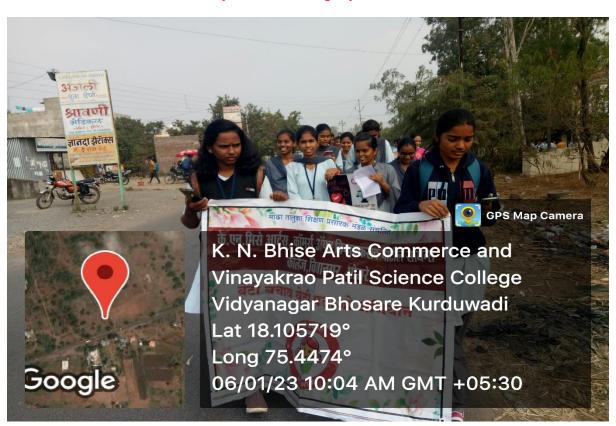

Date: 16/11/2022

(Baske Sir from Junior Science College visiting the poster presentation event)

(Students of the Department observing and understandin the subject)