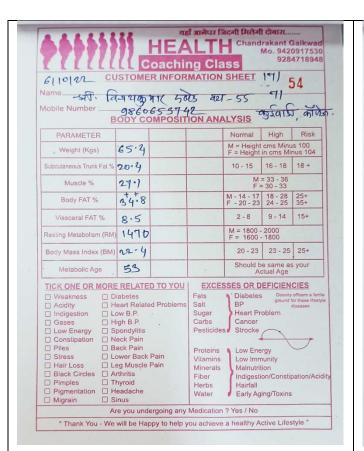

|            | Herbs                | Hairfall                   |                  |                  |  |
|                              | eadache                       |            | Water                | Early Agi                  | ing/Toxins       |                  |  |
| ☐ Migrain ☐ S                | 200 EURA                      |            |                      |                            |                  |                  |  |
| 200                          | and the second                | rgoing any | SECURITION OF STREET | 1775                       |                  |                  |  |
| " Thank You - We             | William a William and the     |            |                      | TALL A                     | Alice Lifer      | bulo "           |  |







| 7777                                                                  |               | C                                                                                                                           | oachir<br>R INFOR | ng Cla                                                                         | SS                                                       | Mo. 942                             | Gaikwad<br>0917530<br>4718948               |
|-----------------------------------------------------------------------|---------------|-----------------------------------------------------------------------------------------------------------------------------|-------------------|--------------------------------------------------------------------------------|----------------------