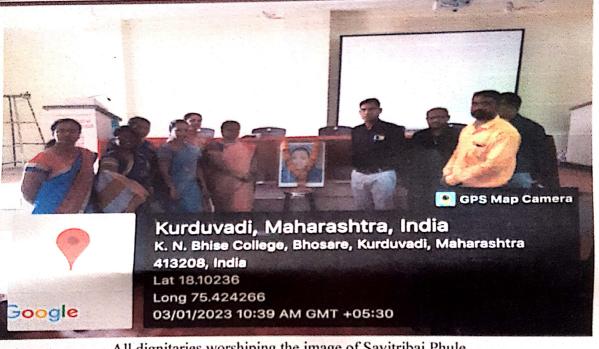

Date: 16/11/2022

(Baske Sir from Junior Science College visiting the poster presentation event)

(Students of the Department observing and understandin the subject)