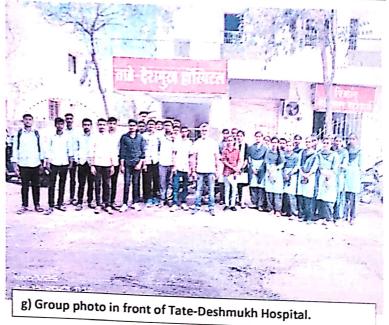

|                       |                  | Attendance sh                 | eet                                                |                        |  |

Head, Department of Physics KNBAC & VPS College, Bhosare, Berry

I/c.Principal
K.M.Bhise Arts, Commerce &
Vinayacrao Patil Science College
Vidyanigar Bhosare, Dist-Solapur

## **PHOTOGRAPHS:**



a) Girls with x-ray machine



b) X-ray machine pannel





f) X-ray machine



## VISITING REQUEST LETTER BY OUR COLLEGE:

Madha Taluka Shikshan Prasarak Mandal's
K. N. Bhise Arts, Commerce and Vinayakrao Patil Science
College, Vidyanagar, Bhosare

NAAC Re-accredited 'A' Grade (CGPA -3.10)
Paranda Road, Kurduwadi, Tal- Madha, Dist-Solapur Pin- 413208 (Maharashtra)
Phone No.:- (02183)223245
Email:-knbacck@yzhoo.co.in

Date 15 =4 2023

प्रति, डी- संतोष ना तारे (देशमुख) टें भुवीरिशेड , बागत अमेरे नगर कुंबर मेगल कार्यालया बोनारी छुईवाडी . कुंड्बाडी - 413208

विषय: आपल्या हॉस्पिटलला व्हिसिट करणे बाबत\_

महोदय,

वरील विषयास अनुसरून आमच्या महाविद्यालयातील भौतिक शास्त्र विषयातील विद्यार्थ्यांना हॉस्पिटल व्हिसिट त्यांच्या अभ्यास क्रमात अनिवार्य केलेली आहे. तरी अंदाजे ३० विद्यार्थ्यांना आपल्या हॉस्पिटलची आणि त्यातील वापरली जाणारी उपकणे यांची माहिती द्यावी हि विनंती.

कळावे.