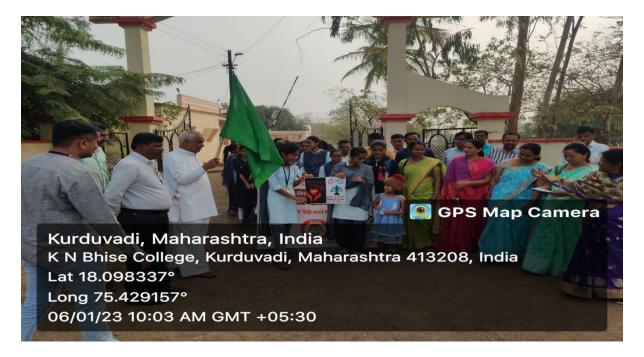

## **Activity Report**

Name of the Department/ Committee : Microbiology Activity Report Year : 2022-23

Name of the activity : Antibiotic Awareness week

| Date       | Faculty                    | Department                    | Coordinator Name       |
|------------|----------------------------|-------------------------------|------------------------|
| 16/11/2022 | Science                    | Microbiology                  | Snehalata Jadhav       |
| Time       | Venue                      | Activity for the class/ group | Nature of the activity |
| 10-11 am   | Department of Microbiology | All Students and teachers     | Poster and campaign    |

#### General information of the activity

| Topic of the Activity | Antibiotic Awareness |
|-----------------------|----------------------|
|                       |                      |

| Objective for conductive the activity | To spread awareness among the community about the use of Antibiotics |
|---------------------------------------|----------------------------------------------------------------------|
| Methodology                           | Display of posters and explaining visitors                           |
| Outcome                               | People came to know about the dangers of unattended antibiotic use.  |
| Participants Number                   | 60                                                                   |