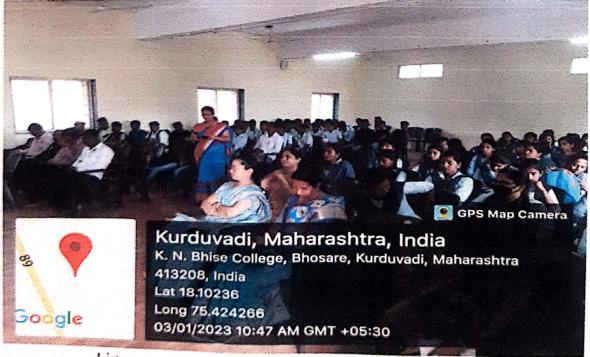

Date: 16/11/2022

(Baske Sir from Junior Science College visiting the poster presentation event)

(Students of the Department observing and understandin the subject)