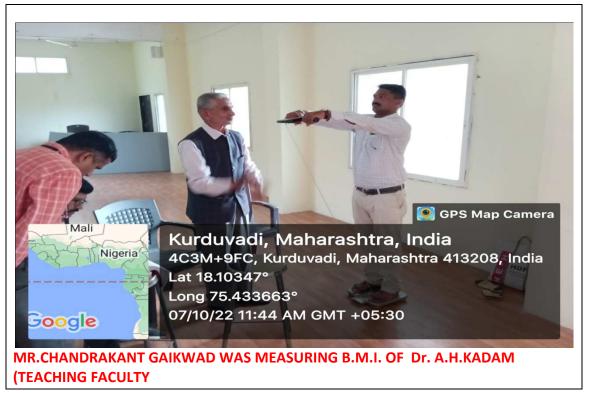

Date: 16/11/2022

(Baske Sir from Junior Science College visiting the poster presentation event)

(Students of the Department observing and understandin the subject)