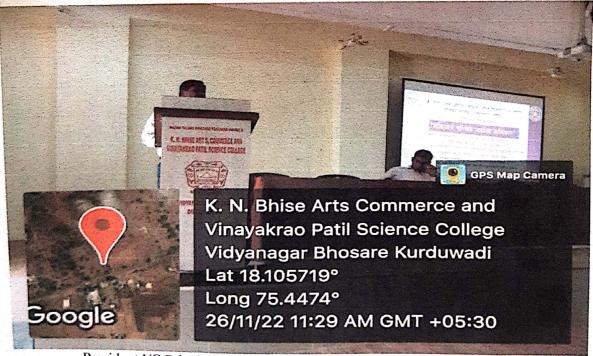

ी, विद्यार्थीनी, प्राध्यापक व सर्व उपस्थितांना मार्गदर्शन केले आहे. याबहल आम्ही त्यांचे आभारी आहोत. पुढील कार्यक्रमामध्ये असेच सहकार्य लाभावे अशी अपेक्षा.

कार्यक्रम अधिकारी शब्दीय देश से जन िमाग, के स्म.मिसे आर्टगुल्टराहरू जिल्ला अस्ति सायन्स कॉलेड



प्रभारी प्राचार्य के.एन.भिसे आर्टस,कॉमर्स ॲण्ड विनायकराव पाटील सायन्स कॉलेज विद्यानगर मोसरे,जि.सोलापूर

Recived

## "Sahane Karuni Sodave Sakal Jan"

Madha Taluka Shikshan Prasarak Mandal's

# K. N. Bhise Arts, Commerce and Vinayakrao Patil Science College Vidyanagar, Bhosare

Paranda Road, Vidyanagar Bhosare Tal-Madha Dist-Solapur Pin-413 208 (Maharashtra)

E-mail:- knbacck@yahoo.co.in (NAAC Third Cycle "A" Grade with 3.10 CGPA)

Phone No.: - (02183)223245

Fax No.: - (02183)223245



While guiding the attendees Prof.. Dr. R. G. Pantulwar



President I/C Principal Dr. P. S. Kamble while expressing his opinion

# K. N. Bhise Arts , Commerce and Vinayakro Patil Science College,

|       | Constitution               | on Day 26-11-2022                 |