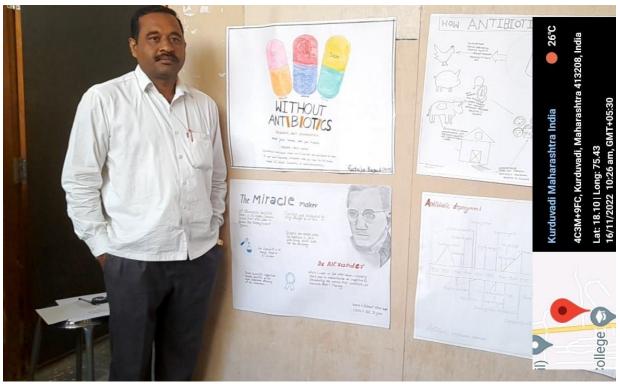

Date: 16/11/2022

(Baske Sir from Junior Science College visiting the poster presentation event)

(Students of the Department observing and understandin the subject)