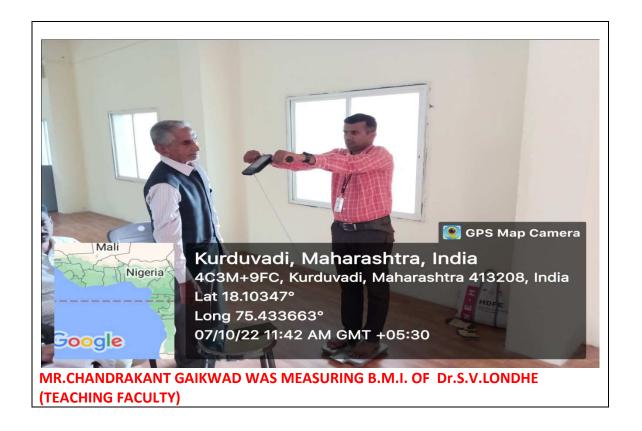

Date: 16/11/2022

(Baske Sir from Junior Science College visiting the poster presentation event)

(Students of the Department observing and understandin the subject)