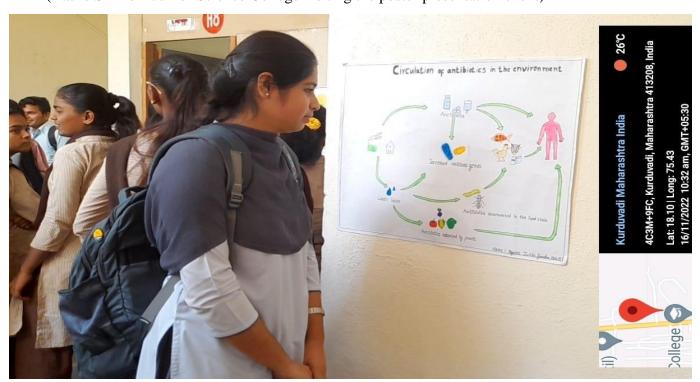

Date: 16/11/2022

(Baske Sir from Junior Science College visiting the poster presentation event)

(Students of the Department observing and understandin the subject)