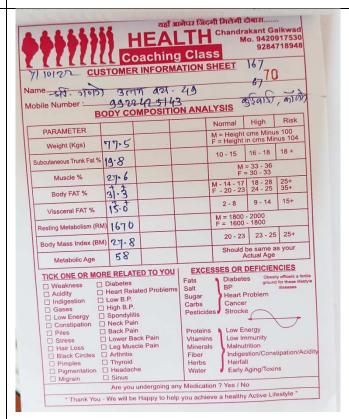

| estyle *         |  |  |





| ****                     | C           | IEA<br>oachin | LTI-<br>g Cla | Chand           | 7akant G<br>Mo. 9420<br>9284 | Saikwa<br>091753<br>471894 |  |
|--------------------------|-------------|---------------|---------------|-----------------|------------------------------|----------------------------|--|
| 10/22 CU                 | STOME       | RINFOR        | MOITAN        | SHEET           | 170                          | 70                         |  |
| 10/2                     |             |               |               |                 | an.                          |                            |  |
| ne -51 , TIV             | 1 ह्या हो   | (((८)         | - ay -        | 38              | -10                          |                            |  |
| bile Number :