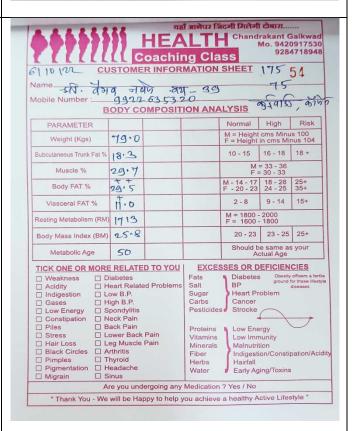

|            | Herbs                | Hairfall                   |                  |                  |  |
|                              | eadache                       |            | Water                | Early Agi                  | ing/Toxins       |                  |  |
| ☐ Migrain ☐ S                | 200 EURA                      |            |                      |                            |                  |                  |  |
| 200                          | and the second                | rgoing any | SECURITION OF STREET | 1775                       |                  |                  |  |
| " Thank You - We             | William a William and the     |            |                      | TALL A                     | Alice Lifer      | bulo "           |  |







| 7777                                                                  |               | C                                                                                                                           | oachir<br>R INFOR | ng Cla                                                                         | SS                                                       | Mo. 942                             | Gaikwad<br>0917530<br>4718948               |
|-----------------------------------------------------------------------|---------------|-----------------------------------------------------------------------------------------------------------------------------|-------------------|--------------------------------------------------------------------------------|------------------