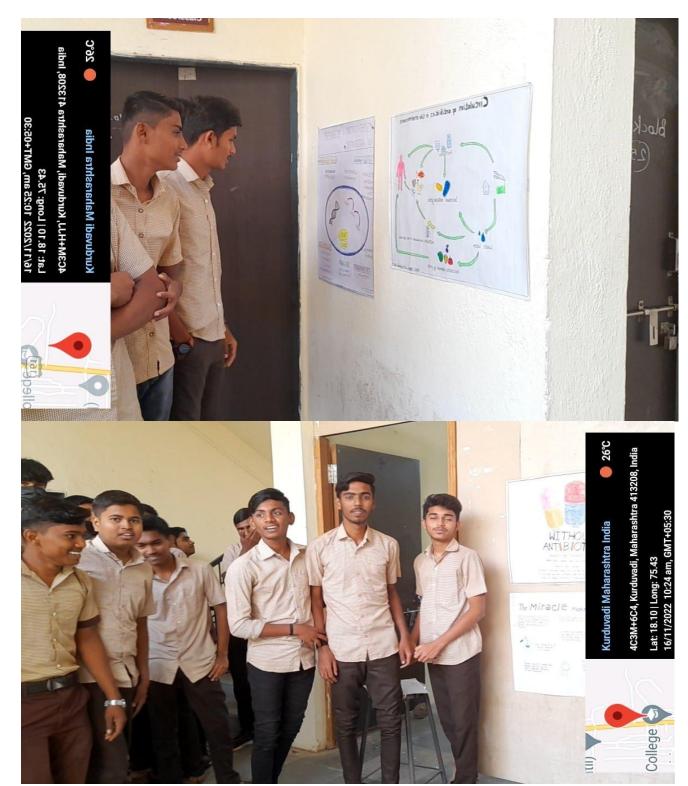

Date: 16/11/2022

(Baske Sir from Junior Science College visiting the poster presentation event)

(Students of the Department observing and understandin the subject)