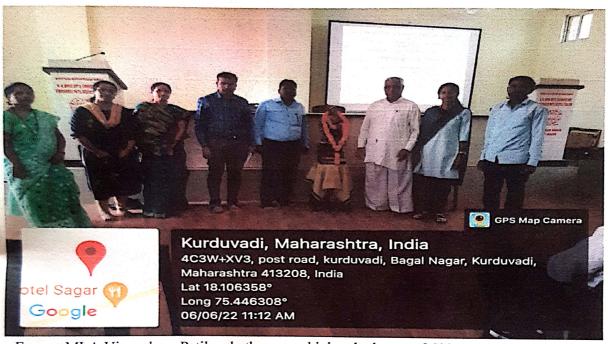

Phone No.: - (02183)223245

Fax No.: - (02183)22324

Former MLA Hon'ble Vinayakraoji Patil giving guidance on the occasion of World Environment

Prof. Sagar Khatal giving guidance through PPT on the occasion of World Environment Day