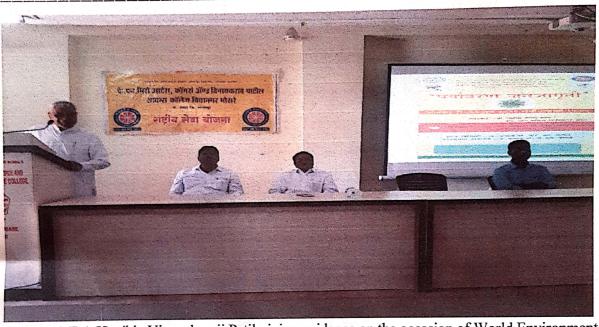

Phone No.: - (02183)223245

Fax No.: - (02183)22324

Former MLA Hon'ble Vinayakraoji Patil giving guidance on the occasion of World Environment

Prof. Sagar Khatal giving guidance through PPT on the occasion of World Environment Day