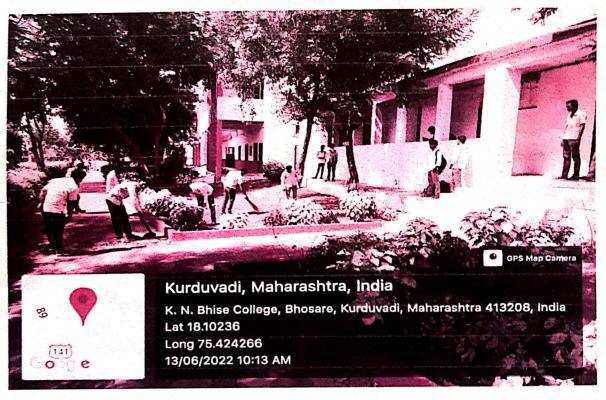

## **Activity Report**

Name of the Department/ Committee

: NSS

**Activity Report Year** 

: 2022-2023

Name of the activity

: Environment Day

| Date                   | Faculty        | Department       | Coordinator Name |
|------------------------|----------------|------------------|------------------|
| 13 June 2022           | Dr. Atul Kadam | NSS              | Dr. Atul Kadam   |
| Time                   | Venue          | Activity for the | Nature of the    |
| 11:00 am to 12:20 m m  | C-141 II-11    | class/ group     | activity         |
| 11:00 am to 12.30 p.m. | Cultural Hall  | NSS Students     | Environment Day  |

| Objective for conductive the activity | Lecture                                       |
|---------------------------------------|-----------------------------------------------|
| Methodology                           | Lecture                                       |
| Outcome                               | Understand the causes of pollution, measures  |
|                                       | to prevent pollution and your duty. Fifty two |
|                                       | volunteers participated in this program       |