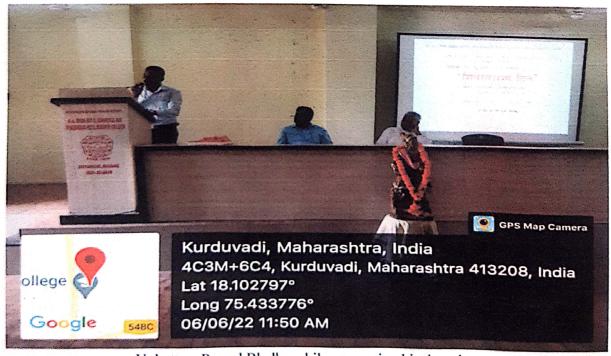

Phone No.: - (02183)223245

Fax No.: - (02183)22324

Former MLA Hon'ble Vinayakraoji Patil giving guidance on the occasion of World Environment

Prof. Sagar Khatal giving guidance through PPT on the occasion of World Environment Day