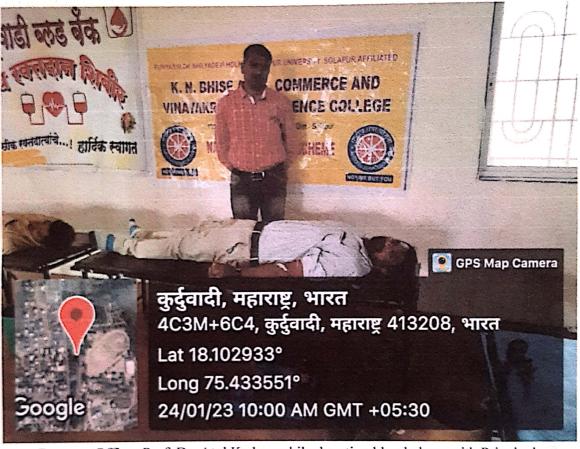

| Sr. No. | Name of The Activity             | Organising unit /<br>agency / collaborating<br>agency | Name of the scheme         | Year of<br>the<br>activity | Number of students participated in such activity |
|---------|----------------------------------|-------------------------------------------------------|----------------------------|----------------------------|--------------------------------------------------|
| 1       | World Envierment<br>Day          | NSS Unit                                              | Mazi<br>Vasundhara         | 2022-23                    | 52                                               |
| 2       | Cycle Rally                      | Sunrise Foundation,<br>Sonake, NSS Unit               | World<br>Cycle Day         | 2022                       | 56                                               |
| 3       | Shiv Rajyabhishek Din            | NSS Unit                                              | Shiv<br>Swarajya<br>Day    | 2022                       | 80                                               |
| 4       | Cleanliness Campaign             | NSS Unit                                              | Swachh<br>Bharat           | 2022                       | 86                                               |
| 5       | Yoga                             | NSS Unit                                              | Yoga Day                   | 2022                       | 88                                               |
| 6       | Road and Traffic<br>Safety rules | NSS Unit                                              | Road<br>Safety<br>Campaign | 2022                       | 35                                               |
| 7       | Anti Tobacco Rally               | NSS Unit                                              | Anti<br>Tobacco<br>Oath    | 2022                       | 87                                               |
| 8       | Blood Donation                   | NSS Unit                                              | Blood<br>Donation          | 2022                       | 160                                              |