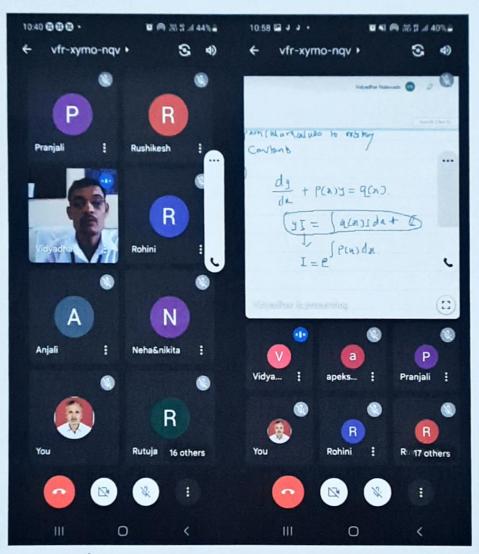

# Department of Mathematics Notice

All the students of the B.Sc.-I and II are hereby informed that the Department of Mathematics is going to organize a Guest lecture on the Introduction of Differential Equation on 9th June 2022 on Thursday at 10.30 A.M. of Dr. V. V. Nalawade, Head of Department of Mathematics, S. G. R. G. Mahavidyalaya, Paranda, Dist.-Osmanabad on online mode through Google Meet Platform. The attendance of all students is compulsory.

Google Meet Link:- http://meet.google.com/vfr-xymo-nqv

Date:-09/06/2022 Time:- 10:30 A.M.

(Mr. v.s. shinde)

Dist. Osmanabad.

Coordinator of Program: Mr. Vihar S, Shinde.

President of Program:- Hon. Principal Dr. P. S. Kamble

Date and Time: 9th June 2022, 10:30am.

Venue: Online Google Meet Platform

A Online Guest lecture on Differential Equation was organized by Department of Mathematics for B.Sc.-I and B.Sc.-II of K. N. Bhise Arts, Commerce and Vinayakrao Patil Science College, Vidyanagar, Bhosare on 9th June 2022 at 10:30 a.m. through Google Meet. This program included a guest lecture by the expert, Dr. V. V. Nalawade, Head, Department of Mathematics, S.G.R.G. Mahavidyalaya, Paranda.Dist.-Osmanabad. The title of Guest lecture is an Introduction of Differential Equation. In his session, he explained the concept of differential equation, solution of differential equation and methods of finding particular integrals of linear differential equation with constant coefficient's using special cases / Short methods. Also he motivated to students to read more about the Differential Equation.