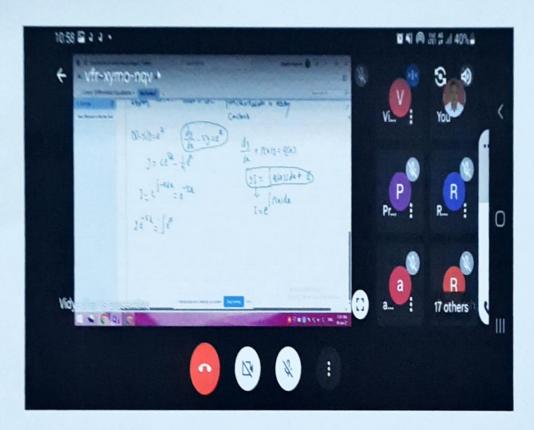

Dist. Osmanabad.

Coordinator of Program: Mr. Vihar S, Shinde.

President of Program:- Hon. Principal Dr. P. S. Kamble

Date and Time: 9th June 2022, 10:30am.

Venue: Online Google Meet Platform

A Online Guest lecture on Differential Equation was organized by Department of Mathematics for B.Sc.-I and B.Sc.-II of K. N. Bhise Arts, Commerce and Vinayakrao Patil Science College, Vidyanagar, Bhosare on 9th June 2022 at 10:30 a.m. through Google Meet. This program included a guest lecture by the expert, Dr. V. V. Nalawade, Head, Department of Mathematics, S.G.R.G. Mahavidyalaya, Paranda.Dist.-Osmanabad. The title of Guest lecture is an Introduction of Differential Equation. In his session, he explained the concept of differential equation, solution of differential equation and methods of finding particular integrals of linear differential equation with constant coefficient's using special cases / Short methods. Also he motivated to students to read more about the Differential Equation.

### Photo of Guest Lecture on Differential Equation

(Mr. V.S. Shinde)

Buy

### Photo of Guest Lecture on Differential Equation

वर्षा

(Mr. V.S. Shinde)

Buy

Madku Tabaka Nidishan Prasank Mardel's