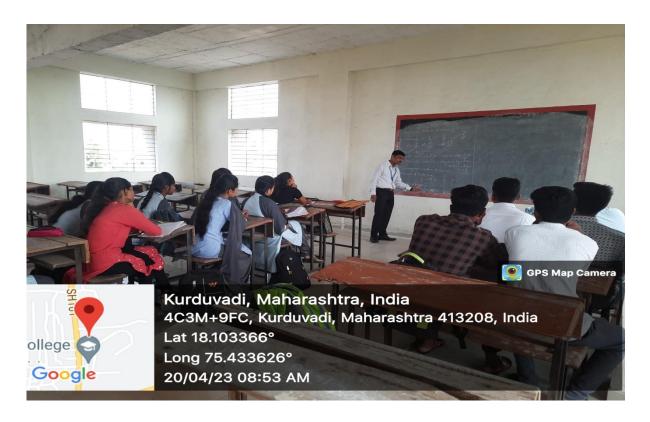

# **Photos of Guest Lecture on Mathematics** (2022-23)

(Introduction of Guest by Mr. V.S.Shinde)

(Guest Lecture on Differential Equation by Dr. V. V. Nalawade)