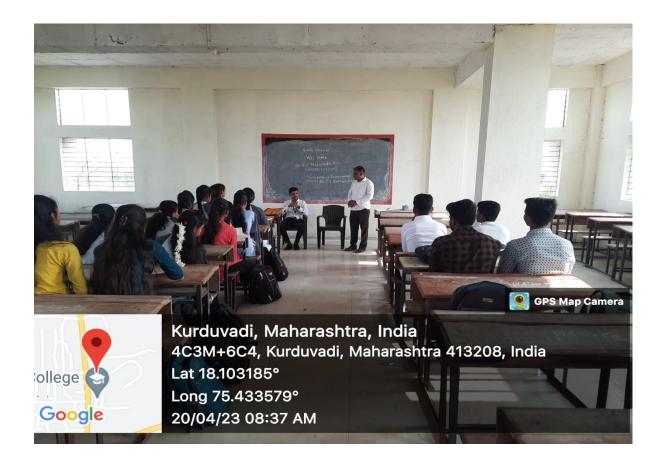

# **Photos of Guest Lecture on Mathematics** (2022-23)

(Introduction of Guest by Mr. V.S.Shinde)

(Guest Lecture on Differential Equation by Dr. V. V. Nalawade)