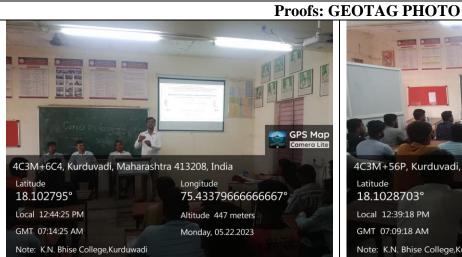

Proofs attached: Attendance list, Geo-Tagged Photos of the event

riead, Department of Hind KNBAC & VPS College Rhosans