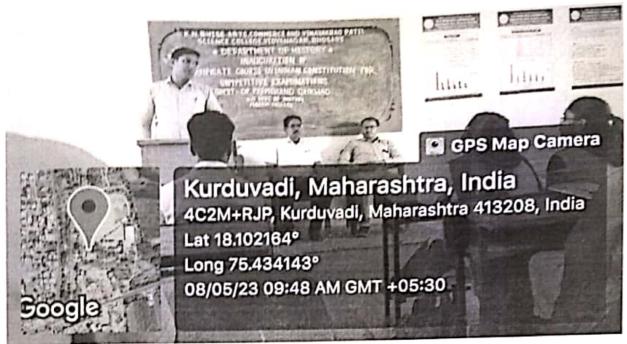

Inaugural Function: 10.00 am

Chief Guest: Prof. N. B. Kadam

President of the Programme: - Hon. Prin. Dr. P. S. Kamble

Welcome & Introduction: - Dr.Manisha Salunkhe

Vote of Thanks: Prof. B. R. Shejul

Anchoring: - Prof. Rohidas Rokde

# **Subject: Invitation of Guest Lecture**

Respected Sir,

With the reference of above mentioned subject, Hindi Department of our College is going to organize Guest Lecture on "हिंदी पखवाडा संपन्नता समारोह के उपलक्ष्य में हिंदी और रोजगार की संभवनाएँ" for the students Department Hindi of K.N. Bhise Arts, Commerce and Vinayakrao Patil Science College, Vidyanagar, Bhosare. Dated on 14/09/2022.