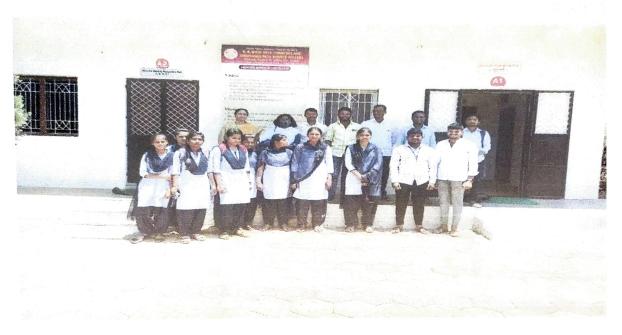

# **Activity Report**

Name of the Department/ Committee

: Hindi Department

Activity Report Year

: 2022-23

Name of the activity

: समझौता ज्ञापन के अंतर्गत प्रत्यक्ष भेंट

| <b>Date</b> 10/04/2023 |             | Department                    | Coordinator Name                        |
|------------------------|-------------|-------------------------------|-----------------------------------------|
|                        |             | हिंदी                         | डॉ.मनीषा साळुंखे                        |
| Time                   | Venue       | Activity for the class/ group | Nature of the activity                  |
| From 10.10 am          | हिंदी विभाग | B.A.I, B.A II ,<br>B.A III    | समझौता ज्ञापन के अंतर्गत प्रत्यक्ष भेंट |

Support/ Assistance: के एन भिसे आर्ट्स,काँमर्स अँण्ड विनायकराव पाटील सायन्स काँलेज विद्यानगर भोसरे और कला व वाणिज्य महाविद्यालय माढा,दोनों महाविद्यालय के हिंदी विभागाध्यक्ष और B.A.I, B.A II, B.A III के छात्र

Proofs attached: Attendance list, Geo-Tagged Photos of the event

riead, Department of Hind KNBAC & VPS College Rhosans