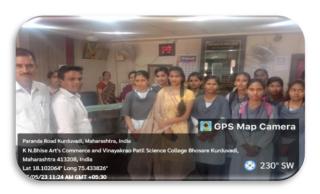

# **Activity Report**

Name of the Department/ Committee

: Hindi Department

Activity Report Year

: 2022-23

Name of the activity

: समझौता ज्ञापन के अंतर्गत प्रत्यक्ष भेंट

| <b>Date</b> 10/04/2023 |             | Department                    | Coordinator Name                        |
|------------------------|-------------|-------------------------------|-----------------------------------------|
|                        |             | हिंदी                         | डॉ.मनीषा साळुंखे                        |
| Time                   | Venue       | Activity for the class/ group | Nature of the activity                  |
| From 10.10 am          | हिंदी विभाग | B.A.I, B.A II ,<br>B.A III    | समझौता ज्ञापन के अंतर्गत प्रत्यक्ष भेंट |

Support/ Assistance: के एन भिसे आर्ट्स,काँमर्स अँण्ड विनायकराव पाटील सायन्स काँलेज विद्यानगर भोसरे और कला व वाणिज्य महाविद्यालय माढा,दोनों महाविद्यालय के हिंदी विभागाध्यक्ष और B.A.I, B.A II, B.A III के छात्र

Proofs attached: Attendance list, Geo-Tagged Photos of the event

riead, Department of Hind KNBAC & VPS College Rhosans