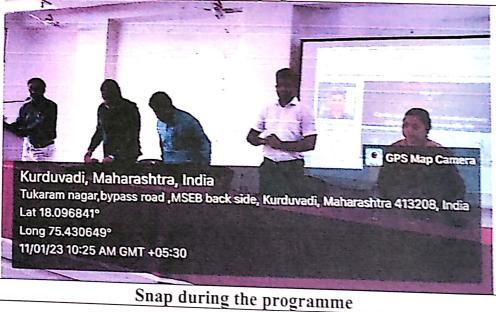

Proofs attached: Attendance list, Geo-Tagged Photos of the event

riead, Department of Hind KNBAC & VPS College Rhosans