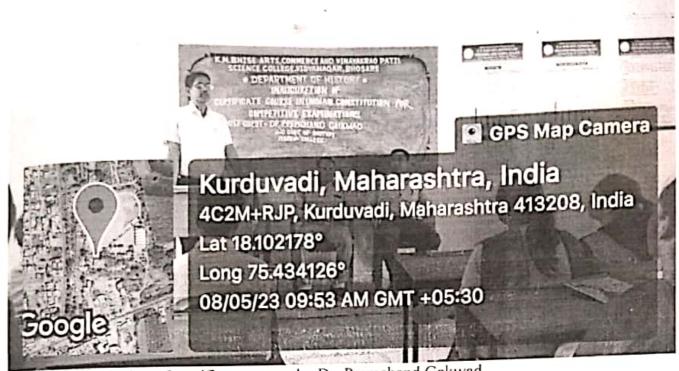

### के. एन. भिसे आर्ट्स कॉमर्स अँण्ड विनायकराव पाटील सायन्स कॉलेज विद्यानगर, भौसरे हिंदी विभाग

शैक्षणिक वर्ष - २०२२ -२३

दि. 14/09/2022

विशेष व्याख्यान - हिंदी और रोजगार की संभवनाए - प्रा.कदम एन बी

दि. १५ सितंबर २०२२ में दैनिक समाचार पत्र में प्रकाशित 'हिंदी दिन' की वार्ता

# के एन भिसे महाविद्यालयात हिंदी दिवस मोठ्या उत्साहात साजरा

शिव निर्णय/ कुई्वाडी -हिंदी अशी एकमेव भाषा आहे की जिथे रोजगाराच्या अनेक संधी आ-हेत. यामध्ये इलेक्टॉनिक मीडिया, प्रिंट मीडिया. हिंदी कॉमेंटी , अनुवादक ,राजभाषा सहाय्यक , रेडिओ जॉकी, हिंदी ब्लॉग, हिंदी सॉफ्टवेअर . समाचार लेखन ,पत्रकारिता , हिंदी प्राध्यापक . राज्य लोकसेवा आयोग , ,संघ लोकसेवा आयोग ,अशा अनेक विविध क्षेत्रावर ज्या व्यक्तीचं हिंदी भाषेवर प्रभृत्व आहे, ज्याला उत्तम हिंदी भाषा बोलता येते. लिहिता येते तो व्यक्ती अशा विविध क्षेत्रांमध्ये आपलं करिअर घडव् शकतो. युवकांनी हिंदी भाषेत करियर शोधावे असे प्रतिपादन माढा महाविद्यालयाचे डॉ. एन.बी. कदम यांनी केले. के एन भिसे महाविद्यालयात ते राज्यभाषा दिनाच्या निमित्ताने बोलत होते. यावेळी कार्यक्रमाचे अध्यक्ष माजी आमदार विनायकराव पाटील उपस्थित होते.