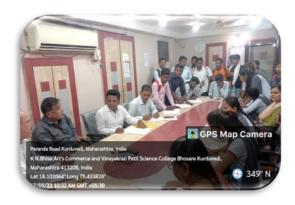

Proofs attached: Attendance list, Geo-Tagged Photos of the event

riead, Department of Hind KNBAC & VPS College Rhosans