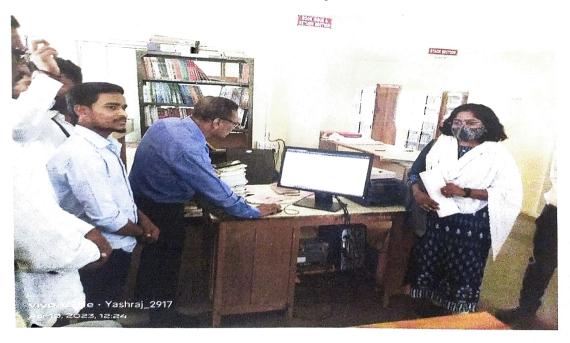

# **Activity Report**

Name of the Department/ Committee

: Hindi Department

Activity Report Year

: 2022-23

Name of the activity

: समझौता ज्ञापन के अंतर्गत प्रत्यक्ष भेंट

| <b>Date</b> 10/04/2023 |             | Department                    | Coordinator Name                        |
|------------------------|-------------|-------------------------------|-----------------------------------------|
|                        |             | हिंदी                         | डॉ.मनीषा साळुंखे                        |
| Time                   | Venue       | Activity for the class/ group | Nature of the activity                  |
| From 10.10 am          | हिंदी विभाग | B.A.I, B.A II ,<br>B.A III    | समझौता ज्ञापन के अंतर्गत प्रत्यक्ष भेंट |

Support/ Assistance: के एन भिसे आर्ट्स,काँमर्स अँण्ड विनायकराव पाटील सायन्स काँलेज विद्यानगर भोसरे और कला व वाणिज्य महाविद्यालय माढा,दोनों महाविद्यालय के हिंदी विभागाध्यक्ष और B.A.I, B.A II, B.A III के छात्र

Proofs attached: Attendance list, Geo-Tagged Photos of the event

riead, Department of Hind KNBAC & VPS College Rhosans