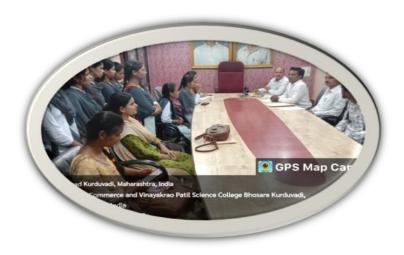

# के. एन. भिसे आर्ट्स कॉमर्स अँण्ड विनायकराव पाटील सायन्स कॉलेज विद्यानगर, भोसरे

हिंदी विभाग शैक्षणिक वर्ष - २०२२ -२३ MOU Activity

अहवाल

दि. 14/09/2022

माढा तालुका शिक्षण प्रसारक मंडळ संचलित के एन. भिसे आर्ट्स, कॉमर्स अँण्ड विनायकराव पाटील सायन्स कॉलेज विद्यानगर, भोसरे के हिंदी विभाग के अंतर्गत दि.14/09 /2022 'हिंदी और रोजगार की संभवनाए ' इस विषय पर एक विशेष व्याख्यान का आयोजन किया गया। इस व्याख्यान के लिए प्रमुख अतिथि कला और वाणिज्य महाविद्यालय माढा के हिंदी विभाग के सहाय्यक प्रा.कदम एन बी सर उपस्थित थे। इस कार्यक्रम के अध्यक्ष महाविद्यालय के प्राचार्य डॉ. पी. एस. कांबळे सर,प्रमुख उपस्थित माढा तालुका शिक्षण प्रसारक मंडळ के अध्यक्ष माजी आमदार माननीय विनायकराव पाटिलजी थे। इस कार्यक्रम का संयोजन हिंदी विभागप्रमुख प्रा. डॉ. मनीषा साळुंखे, सहाय्यक प्राध्यापक रोहिदास रोकड़े सरजी ने किया। इस कार्यक्रम में हिंदी विषय के सभी छात्र उपस्थित थे।

कला और वाणिज्य महाविद्यालय माढा के हिंदी विभाग के साथ के एन. भिसे आर्ट्स, कॉमर्स अँण्ड विनायकराव पाटील सायन्स कॉलेज विद्यानगर, भोसरे के हिंदी विभाग का सामंजस्य करार शैक्षणिक वर्ष २०२१-२२ से २०२६ तक किया गया है। इसलिए दोनों महाविद्यालय के हिंदी विभाग के छात्र उपस्थित थे।