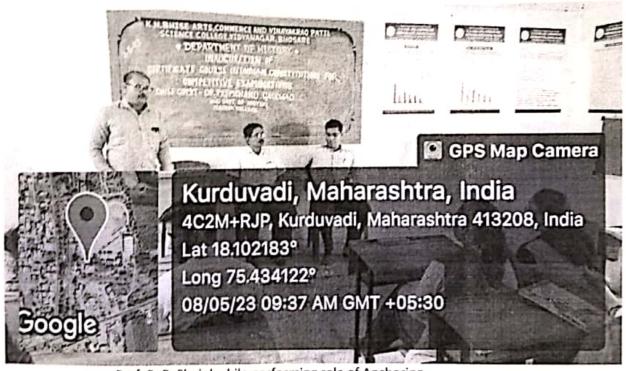

# **Activity Report**

Name of the Department/ Committee

: Hindi Department

Activity Report Year

: 2022-23

Name of the activity

: समझौता ज्ञापन के अंतर्गत प्रत्यक्ष भेंट

| <b>Date</b> 10/04/2023 |             | Department                    | Coordinator Name                        |
|------------------------|-------------|-------------------------------|-----------------------------------------|
|                        |             | हिंदी                         | डॉ.मनीषा साळुंखे                        |
| Time                   | Venue       | Activity for the class/ group | Nature of the activity                  |
| From 10.10 am          | हिंदी विभाग | B.A.I, B.A II ,<br>B.A III    | समझौता ज्ञापन के अंतर्गत प्रत्यक्ष भेंट |

Support/ Assistance: के एन भिसे आर्ट्स,काँमर्स अँण्ड विनायकराव पाटील सायन्स काँलेज विद्यानगर भोसरे और कला व वाणिज्य महाविद्यालय माढा,दोनों महाविद्यालय के हिंदी विभागाध्यक्ष और B.A.I, B.A II, B.A III के छात्र