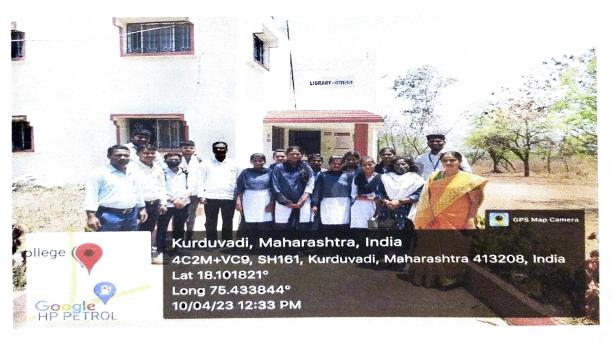

# **Activity Report**

Name of the Department/ Committee

: Hindi Department

Activity Report Year

: 2022-23

Name of the activity

: समझौता ज्ञापन के अंतर्गत प्रत्यक्ष भेंट

| <b>Date</b> 10/04/2023 |             | Department                    | Coordinator Name                        |
|------------------------|-------------|-------------------------------|-----------------------------------------|
|                        |             | हिंदी                         | डॉ.मनीषा साळुंखे                        |
| Time                   | Venue       | Activity for the class/ group | Nature of the activity                  |
| From 10.10 am          | हिंदी विभाग | B.A.I, B.A II ,<br>B.A III    | समझौता ज्ञापन के अंतर्गत प्रत्यक्ष भेंट |

Support/ Assistance: के एन भिसे आर्ट्स,काँमर्स अँण्ड विनायकराव पाटील सायन्स काँलेज विद्यानगर भोसरे और कला व वाणिज्य महाविद्यालय माढा,दोनों महाविद्यालय के हिंदी विभागाध्यक्ष और B.A.I, B.A II, B.A III के छात्र

Proofs attached: Attendance list, Geo-Tagged Photos of the event

riead, Department of Hind KNBAC & VPS College Rhosans