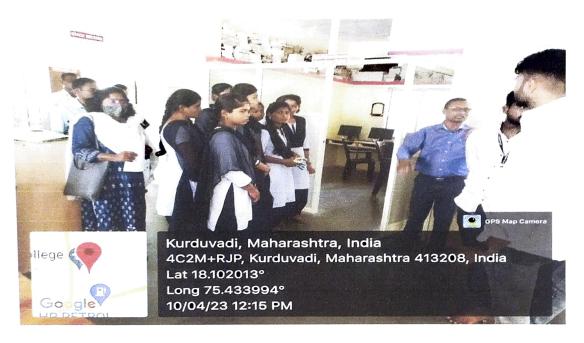

# **Activity Report**

Name of the Department/ Committee

: Hindi Department

Activity Report Year

: 2022-23

Name of the activity

: समझौता ज्ञापन के अंतर्गत प्रत्यक्ष भेंट

| <b>Date</b> 10/04/2023 |             | Department                    | Coordinator Name                        |
|------------------------|-------------|-------------------------------|-----------------------------------------|
|                        |             | हिंदी                         | डॉ.मनीषा साळुंखे                        |
| Time                   | Venue       | Activity for the class/ group | Nature of the activity                  |
| From 10.10 am          | हिंदी विभाग | B.A.I, B.A II ,<br>B.A III    | समझौता ज्ञापन के अंतर्गत प्रत्यक्ष भेंट |

Support/ Assistance: के एन भिसे आर्ट्स,काँमर्स अँण्ड विनायकराव पाटील सायन्स काँलेज विद्यानगर भोसरे और कला व वाणिज्य महाविद्यालय माढा,दोनों महाविद्यालय के हिंदी विभागाध्यक्ष और B.A.I, B.A II, B.A III के छात्र

Proofs attached: Attendance list, Geo-Tagged Photos of the event

riead, Department of Hind KNBAC & VPS College Rhosans