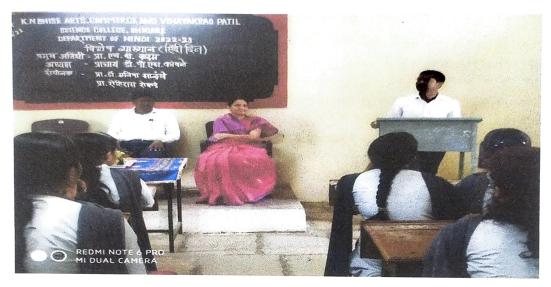

#### DEPARTMENT OF HINDI

हिंदी पखवाड़ा समारोह -१ सिंतम्बर से 99 सिंतम्बर २०२२

Date: 14-09-2022, Wednesday Time: 10.00 am

Venue: DEPARTMENT OF HINDI
K.N.Bhise Arts, Commerce and Vinayakrao Patil Science College,
Vidyanagar, Bhosare

Inaugural Function: 10.00 am

Chief Guest: Prof. N. B. Kadam

President of the Programme: - Hon. Prin. Dr. P. S. Kamble

Welcome & Introduction: - Dr.Manisha Salunkhe

Vote of Thanks: Prof. B. R. Shejul

Anchoring: - Prof. Rohidas Rokde