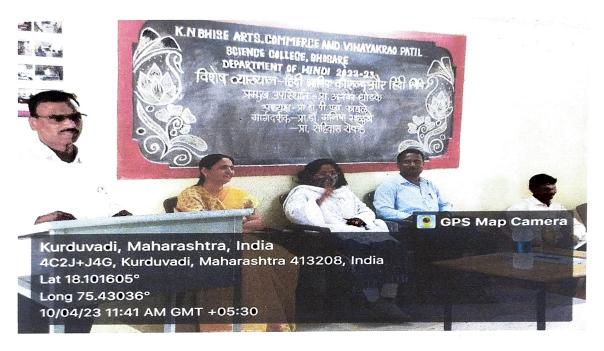

# **Activity Report**

Name of the Department/ Committee

: Hindi Department

Activity Report Year

: 2022-23

Name of the activity

: समझौता ज्ञापन के अंतर्गत प्रत्यक्ष भेंट

| <b>Date</b> 10/04/2023 |             | Department                    | Coordinator Name                        |
|------------------------|-------------|-------------------------------|-----------------------------------------|
|                        |             | हिंदी                         | डॉ.मनीषा साळुंखे                        |
| Time                   | Venue       | Activity for the class/ group | Nature of the activity                  |
| From 10.10 am          | हिंदी विभाग | B.A.I, B.A II ,<br>B.A III    | समझौता ज्ञापन के अंतर्गत प्रत्यक्ष भेंट |

Support/ Assistance: के एन भिसे आर्ट्स,काँमर्स अँण्ड विनायकराव पाटील सायन्स काँलेज विद्यानगर भोसरे और कला व वाणिज्य महाविद्यालय माढा,दोनों महाविद्यालय के हिंदी विभागाध्यक्ष और B.A.I, B.A II, B.A III के छात्र

Proofs attached: Attendance list, Geo-Tagged Photos of the event

riead, Department of Hind KNBAC & VPS College Rhosans