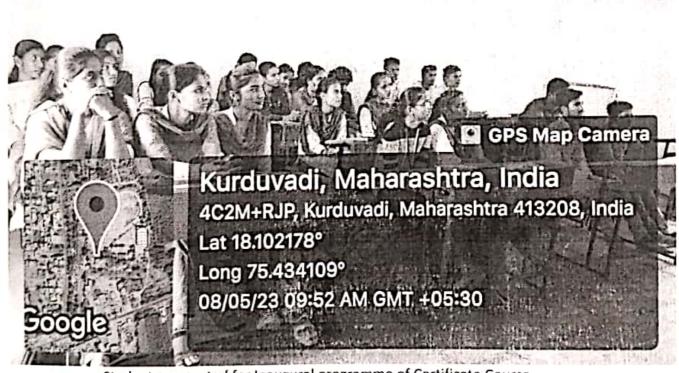

# के एन भिसे महाविद्यालयात हिंदी दिवस मोठ्या उत्साहात साजरा

शिव निर्णय/ कुई्वाडी -हिंदी अशी एकमेव भाषा आहे की जिथे रोजगाराच्या अनेक संधी आ-हेत. यामध्ये इलेक्टॉनिक मीडिया, प्रिंट मीडिया. हिंदी कॉमेंटी , अनुवादक ,राजभाषा सहाय्यक , रेडिओ जॉकी, हिंदी ब्लॉग, हिंदी सॉफ्टवेअर . समाचार लेखन ,पत्रकारिता , हिंदी प्राध्यापक . राज्य लोकसेवा आयोग , ,संघ लोकसेवा आयोग ,अशा अनेक विविध क्षेत्रावर ज्या व्यक्तीचं हिंदी भाषेवर प्रभृत्व आहे, ज्याला उत्तम हिंदी भाषा बोलता येते. लिहिता येते तो व्यक्ती अशा विविध क्षेत्रांमध्ये आपलं करिअर घडव् शकतो. युवकांनी हिंदी भाषेत करियर शोधावे असे प्रतिपादन माढा महाविद्यालयाचे डॉ. एन.बी. कदम यांनी केले. के एन भिसे महाविद्यालयात ते राज्यभाषा दिनाच्या निमित्ताने बोलत होते. यावेळी कार्यक्रमाचे अध्यक्ष माजी आमदार विनायकराव पाटील उपस्थित होते.

विद्यार्थी उपस्थित होते. १४ सप्टेंबर हिंदी राजभाषा दिवस निमित्ताने हिंदी प्रश्नमंज्ञषा तसेच हिंदी निबंध स्पर्धा व हिंदी वक्तत्व स्पर्धा हिंदी विभागाच्या वतीने आयोजित केल्या होत्या. यामध्ये विश्व भाषा की दिशा में हिंदी, हिंदी दिन , हिंदी भाषा और रोजग-ार की संभावना अशा विविध परिसंवाद घडवून