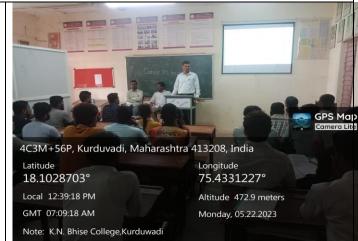

Proofs attached: Attendance list, Geo-Tagged Photos of the event

riead, Department of Hind KNBAC & VPS College Rhosans