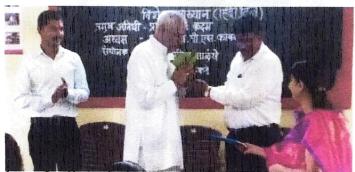

# के. एन. भिसे आर्ट्स कॉमर्स अँण्ड विनायकराव पाटील सायन्स कॉलेज विद्यानगर, भोसरे

हिंदी विभाग शैक्षणिक वर्ष - २०२२ -२३ MOU Activity

अहवाल

दि. 14/09/2022

माढा तालुका शिक्षण प्रसारक मंडळ संचलित के एन. भिसे आर्ट्स, कॉमर्स अँण्ड विनायकराव पाटील सायन्स कॉलेज विद्यानगर, भोसरे के हिंदी विभाग के अंतर्गत दि.14/09 /2022 'हिंदी और रोजगार की संभवनाए ' इस विषय पर एक विशेष व्याख्यान का आयोजन किया गया। इस व्याख्यान के लिए प्रमुख अतिथि कला और वाणिज्य महाविद्यालय माढा के हिंदी विभाग के सहाय्यक प्रा.कदम एन बी सर उपस्थित थे। इस कार्यक्रम के अध्यक्ष महाविद्यालय के प्राचार्य डॉ. पी. एस. कांबळे सर,प्रमुख उपस्थित माढा तालुका शिक्षण प्रसारक मंडळ के अध्यक्ष माजी आमदार माननीय विनायकराव पाटिलजी थे। इस कार्यक्रम का संयोजन हिंदी विभागप्रमुख प्रा. डॉ. मनीषा साळुंखे, सहाय्यक प्राध्यापक रोहिदास रोकड़े सरजी ने किया। इस कार्यक्रम में हिंदी विषय के सभी छात्र उपस्थित थे।

'हिंदी और रोजगार की संभवनाए ' इस विषय पर प्रमुख अतिथि कला और वाणिज्य महाविद्यालय माढा के हिंदी विभाग के सहाय्यक प्रा.कदम एन बी सरजी ने हिंदी और रोजगार से लेकर विभिन्न उदाहरण देकर अपना मनोगत व्यक्त किया। उन्होंने हिंदी काँमेंट्री ,हिंदी अनुवादक ,हिंदी ब्लॉग, हिंदी समाचार लेखन, पत्रकारिता, राजभाषा सहाय्यक, रेडिओ जॉकी ईलेक्ट्रानिक मिडिया,हिंदी निवेदक ,हिंदी अधिकारी ऐसे विभिन्न विषयों पर प्रकाश डाला गया