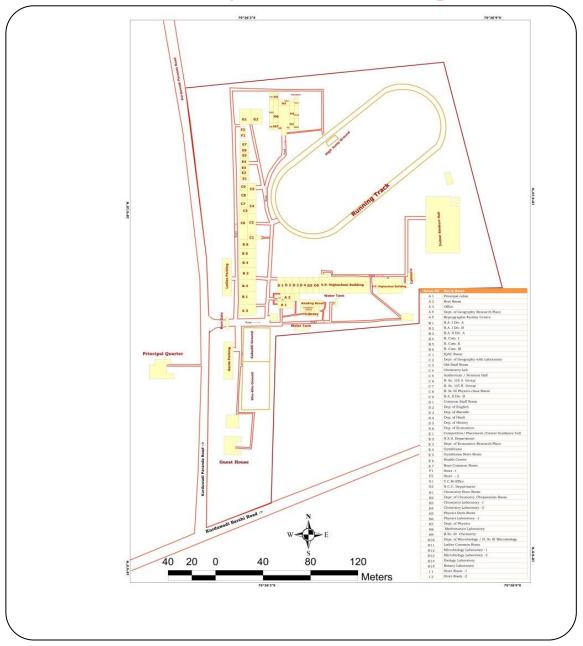

### Layout of the college

K. N. Bhise Arts, Comm. & Vinayakrao Patil Science College, Vidyanagar Bhosare, Dist. Solapur