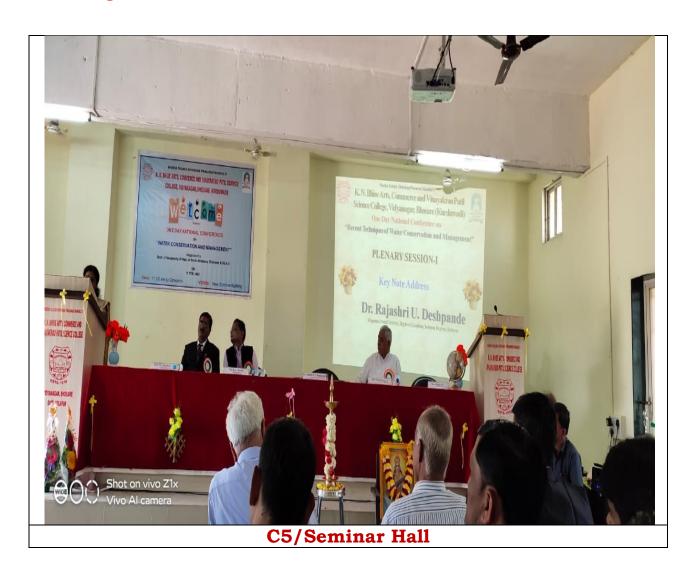

nayakraoPatil Science College, Vidyanagar, Bhosare

 ${\bf 4.1.3}$  Geotag Photo of classrooms, Seminar Hall with LCD / wifi/LAN facilities



C6/B.Sc. II Group-A Class Room

 ${\bf 4.1.3}$  Geotag Photo of classrooms, Seminar Hall with LCD / wifi/LAN facilities



 ${\bf 4.1.3}$  Geotag Photo of classrooms, Seminar Hall with LCD / wifi/LAN facilities



 ${\bf 4.1.3}$  Geotag Photo of classrooms, Seminar Hall with LCD / wifi/LAN facilities



 ${\bf 4.1.3}$  Geotag Photo of classrooms, Seminar Hall with LCD / wifi/LAN facilities



4.1.3 Geotag Photo of classrooms, Seminar Hall with LCD / wifi/LAN facilities



 ${\bf 4.1.3}$  Geotag Photo of classrooms, Seminar Hall with LCD / wifi/LAN facilities



 ${\bf 4.1.3}$  Geotag Photo of classrooms, Seminar Hall with LCD / wifi/LAN facilities