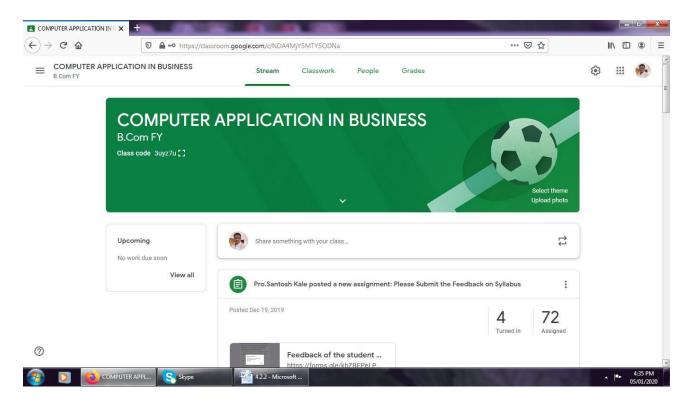

## **4.3 I T Infrastructure**

**Use of Google Classrooms** 

### 4.3 I T Infrastructure

Google classrooms for providing educational materials to students