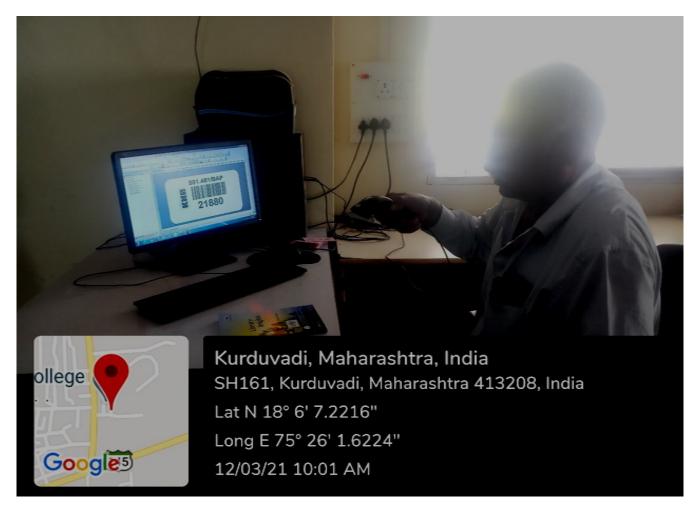

# K. N. BHISE ARTS, COMMERCE AND VINAYKRAO PATIL SCIENCE COLLEGE, VIDYANAGAR BHOSARE



Hon. Principal Dr. R.R. Patil Watching CCTV Coverage in the Mobile

### **4.3 I T Infrastructure**



Computer lab enabled with LAN and N computing facility

#### 4.3 I T Infrastructure



Computing server with LAN facility

### **4.3 I T Infrastructure**



Seminar hall enabled with LCD and LAN Facility

# K. N. BHISE ARTS, COMMERCE AND VINAYKRAO PATIL SCIENCE COLLEGE, VIDYANAGAR BHOSARE

### **4.3 I T Infrastructure**



Student using OPAC facility

And

ICT zone in reading room

### **4.3 I T Infrastructure**



Use of Barcode scanner facility

# K. N. BHISE ARTS, COMMERCE AND VINAYKRAO PATIL SCIENCE COLLEGE, VIDYANAGAR BHOSARE

### **4.3 I T Infrastructure**



Students Using OPAC in Library

### 4.3 I T Infrastructure



Student Use wifi in the campus

### **4.3 I T Infrastructure**



**CMS Master Software for Keeping Record of Student** 

#### 4.3 I T Infrastructure



**Automation in Office** 

Digital Record keeping of students using Master Software in Administrative office

# K. N. BHISE ARTS, COMMERCE AND VINAYKRAO PATIL SCIENCE COLLEGE, VIDYANAGAR BHOSARE

### **4.3 I T Infrastructure**



Examination system is administrated using online software.

# K. N. BHISE ARTS, COMMERCE AND VINAYKRAO PATIL SCIENCE COLLEGE, VIDYANAGAR BHOSARE



**Use of Google Classrooms** 

### K. N. BHISE ARTS,