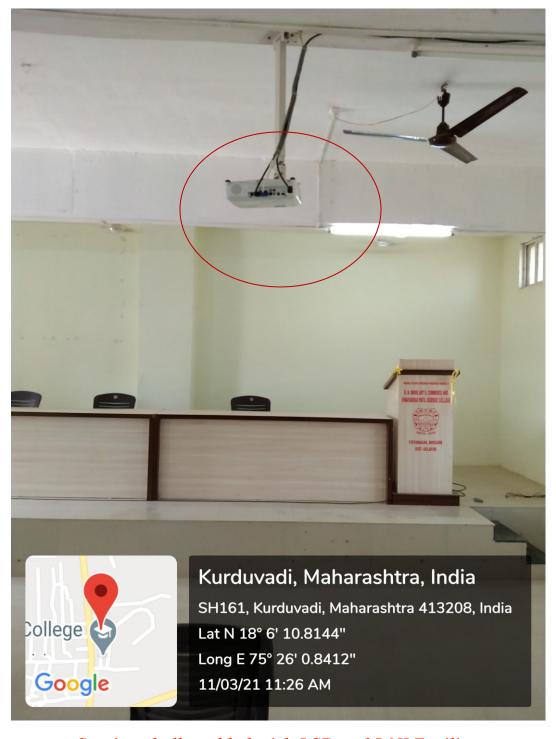

# K. N. BHISE ARTS, COMMERCE AND VINAYKRAO PATIL SCIENCE COLLEGE, VIDYANAGAR BHOSARE



Hon. Principal Dr. R.R. Patil Watching CCTV Coverage in the Mobile

### **4.3 I T Infrastructure**



Computer lab enabled with LAN and N computing facility

#### 4.3 I T Infrastructure



Computing server with LAN facility

### **4.3 I T Infrastructure**



Seminar hall enabled with LCD and LAN Facility

# K. N. BHISE ARTS, COMMERCE AND VINAYKRAO PATIL SCIENCE COLLEGE, VIDYANAGAR BHOSARE

### **4.3 I T Infrastructure**



Student using OPAC facility

And

ICT zone in reading room

### **4.3 I T Infrastructure**



Use of Barcode scanner facility

# K. N. BHISE ARTS, COMMERCE AND VINAYKRAO PATIL SCIENCE COLLEGE, VIDYANAGAR BHOSARE

### **4.3 I T Infrastructure**



Students Using OPAC in Library

### 4.3 I T Infrastructure



Student Use wifi in the campus

### **4.3 I T Infrastructure**



**CMS Master Software for Keeping Record of Student** 

#### 4.3 I T Infrastructure



**Automation in Office** 

Digital Record keeping of students using Master Software in Administrative office

# K. N. BHISE ARTS, COMMERCE AND VINAYKRAO PATIL SCIENCE C