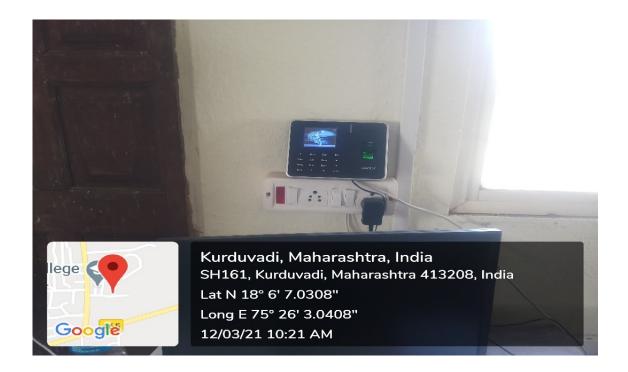

CE AND VINAYKRAO PATIL SCIENCE COLLEGE, VIDYANAGAR BHOSARE

### **4.3 I T Infrastructure**



Examination system is administrated using online software.

# K. N. BHISE ARTS, COMMERCE AND VINAYKRAO PATIL SCIENCE COLLEGE, VIDYANAGAR BHOSARE



**Use of Google Classrooms** 

### K. N. BHISE ARTS, COMMERCE AND VINAYKRAO PATIL SCIENCE COLLEGE, VIDYANAGAR BHOSARE

#### 4.3 I T Infrastructure



Google classrooms for providing educational materials to students



Wi-Fi Router 1



Wi-Fi Router 2

### **4.3 I T Infrastructure**



**CCTV** surveillance

# K. N. BHISE ARTS, COMMERCE AND VINAYKRAO PATIL SCIENCE COLLEGE, VIDYANAGAR BHOSARE

### **4.3 I T Infrastructure**



**DVR** 

# K. N. BHISE ARTS, COMMERCE AND VINAYKRAO PATIL SCIENCE COLLEGE, VIDYANAGAR BHOSARE

### **4.3** I T Infrastructure



Biometric attendance system



**LAN Server** 

#### 4.3 I T Infrastructure



**Science Building LAN Junction** 

**4.3 I T Infrastructure** 



**Arts and Commerce Building LAN Junction** 



**CCTV** Coverage of Campus