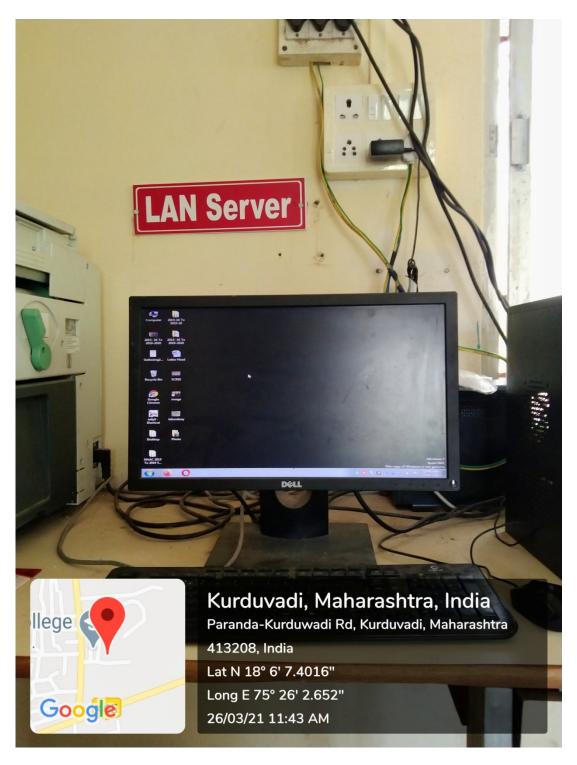

COLLEGE, VIDYANAGAR BHOSARE

### **4.3 I T Infrastructure**



Examination system is administrated using online software.

# K. N. BHISE ARTS, COMMERCE AND VINAYKRAO PATIL SCIENCE COLLEGE, VIDYANAGAR BHOSARE



**Use of Google Classrooms** 

### K. N. BHISE ARTS, COMMERCE AND VINAYKRAO PATIL SCIENCE COLLEGE, VIDYANAGAR BHOSARE

#### 4.3 I T Infrastructure



Google classrooms for providing educational materials to students



Wi-Fi Router 1



Wi-Fi Router 2

### **4.3 I T Infrastructure**



**CCTV** surveillance

# K. N. BHISE ARTS, COMMERCE AND VINAYKRAO PATIL SCIENCE COLLEGE, VIDYANAGAR BHOSARE

### **4.3 I T Infrastructure**



**DVR** 

# K. N. BHISE ARTS, COMMERCE AND VINAYKRAO PATIL SCIENCE COLLEGE, VIDYANAGAR BHOSARE

### **4.3** I T Infrastructure



Biometric attendance system



**LAN Server** 

#### 4.3 I T Infrastructure



**Science Building LAN Junction** 

**4.3 I T Infrastructure** 



**Arts and Commerce Building LAN Junction** 



**CCTV** Coverage of Campus