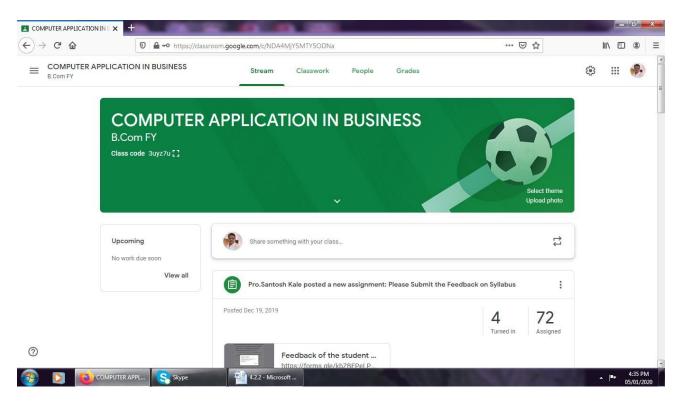

# K. N. BHISE ARTS, COMMERCE AND VINAYKRAO PATIL SCIENCE COLLEGE, VIDYANAGAR BHOSARE

**Use of Google Classrooms** 

#### 4.3 I T Infrastructure

Google classrooms for providing educational materials to students

Wi-Fi Router 1

Wi-Fi Router 2