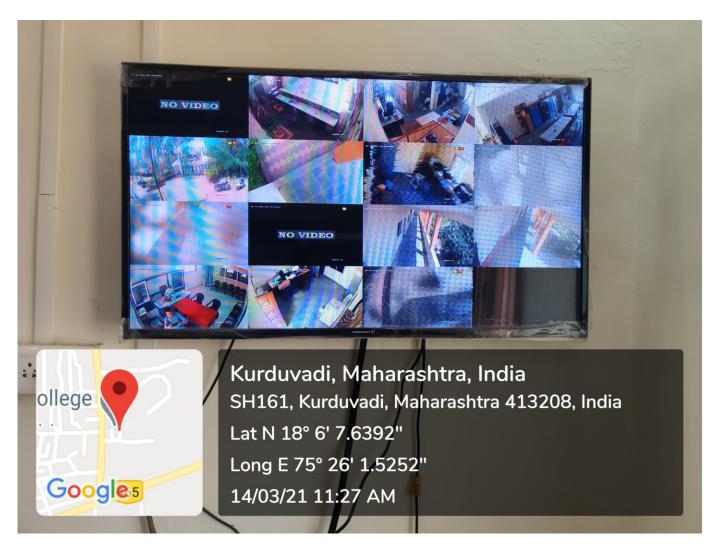

AO PATIL SCIENCE COLLEGE, VIDYANAGAR BHOSARE



**Use of Google Classrooms** 

### K. N. BHISE ARTS, COMMERCE AND VINAYKRAO PATIL SCIENCE COLLEGE, VIDYANAGAR BHOSARE

#### 4.3 I T Infrastructure



Google classrooms for providing educational materials to students



Wi-Fi Router 1



Wi-Fi Router 2

### **4.3 I T Infrastructure**



**CCTV** surveillance

# K. N. BHISE ARTS, COMMERCE AND VINAYKRAO PATIL SCIENCE COLLEGE, VIDYANAGAR BHOSARE

### **4.3 I T Infrastructure**



**DVR** 

# K. N. BHISE ARTS, COMMERCE AND VINAYKRAO PATIL SCIENCE COLLEGE, VIDYANAGAR BHOSARE

### **4.3** I T Infrastructure



Biometric attendance system



**LAN Server** 

#### 4.3 I T Infrastructure



**Science Building LAN Junction** 

**4.3 I T Infrastructure** 



**Arts and Commerce Building LAN Junction** 



**CCTV** Coverage of Campus