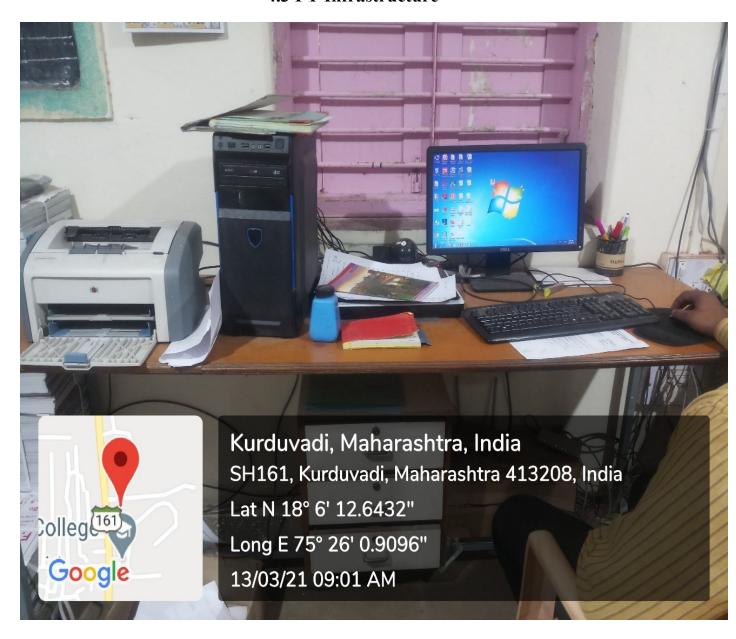

# K. N. BHISE ARTS, COMMERCE AND VINAYKRAO PATIL SCIENCE COLLEGE, VIDYANAGAR BHOSARE



Hon. Principal Dr. R.R. Patil Watching CCTV Coverage in the Mobile

### **4.3 I T Infrastructure**



Computer lab enabled with LAN and N computing facility

#### 4.3 I T Infrastructure



Computing server with LAN facility

### **4.3 I T Infrastructure**



Seminar hall enabled with LCD and LAN Facility

# K. N. BHISE ARTS, COMMERCE AND VINAYKRAO PATIL SCIENCE COLLEGE, VIDYANAGAR BHOSARE

### **4.3 I T Infrastructure**



Student using OPAC facility

And

ICT zone in reading room

### **4.3 I T Infrastructure**



Use of Barcode scanner facility

# K. N. BHISE ARTS, COMMERCE AND VINAYKRAO PATIL SCIENCE COLLEGE, VIDYANAGAR BHOSARE

### **4.3 I T Infrastructure**



Students Using OPAC in Library

### 4.3 I T Infrastructure



Student Use wifi in the campus

### **4.3 I T Infrastructure**



**CMS Master Software for Keeping Record of Student** 

#### 4.3 I T Infrastructure



**Automation in Office** 

Digital Record keeping of students using Master Software in Administrat