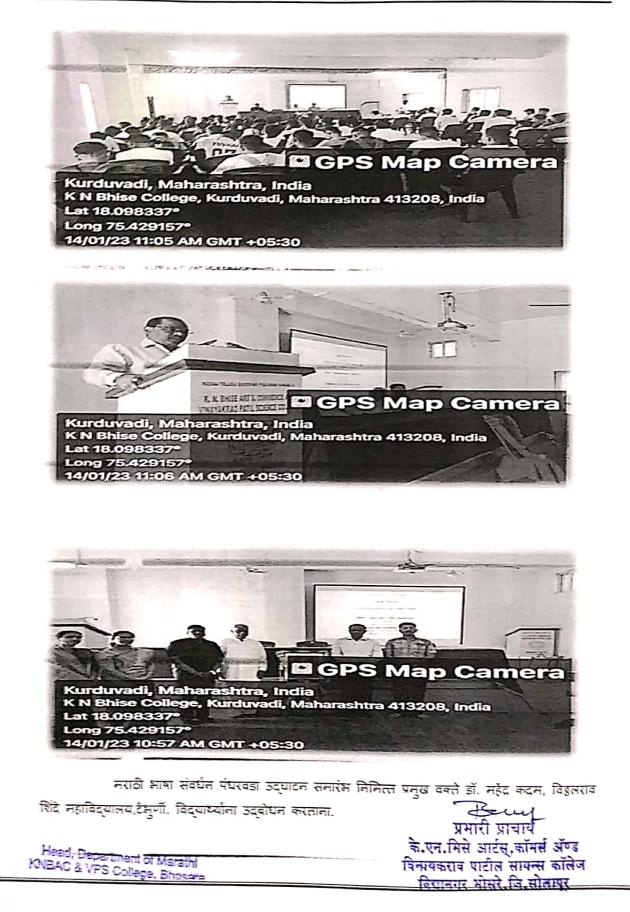

#### Madha Taluka Shikshan Prasarak Mandal's K. N. Bhise Arts, Commerce and Vinayakrao Patil Science College, Vidyanagar, Bhosare

दिनांक : 06 /05/२०२3

#### सूचना

0

बी.ए., भाग 1, 2 व 3 मधील सर्व विद्यार्थी व विद्यार्थिना सूचित करण्यात येते की, 8 मे, २०२३ या दिवशी आपल्या महाविद्यालयात सकाळी ठिक ११:०० वाजता माढा महाविद्यालयातील डॉ. प्रेमचंद गायकवाड सर यांचे " स्पर्धा परीक्षा काळाची गरज " या विषयावर विशेष व्याख्यान आयोजित केले आहे. तरी सर्वानी या व्याख्यानासाठी इतिहास विभागात ठिक ११.०० वाजता उपस्थित रहावे.

# सूचना

बी.ए., आग 1, 2 व 3 मधील सर्व विद्यार्थी व विद्यार्थिना सूचित करण्यात येते की, 12 मे, २०२३ या दिवशी आपल्या महाविद्यालयात सकाळी ठिक ११:०० वाजता गडचिरोली येथील पोलिससब इस्पेक्टर व इतिहास विभागाचे माजी विद्यार्थी अक्षय अनंत जाधव यांचे " स्पर्धा परीक्षा संदर्भात माझी तयारी" या विषयावर विशेष व्याख्यान आयोजित केले आहे. तरी सर्वानी या व्याख्यानासाठी इतिहास विभागात ठिक ११.०० वाजता उपस्थित रहावे.