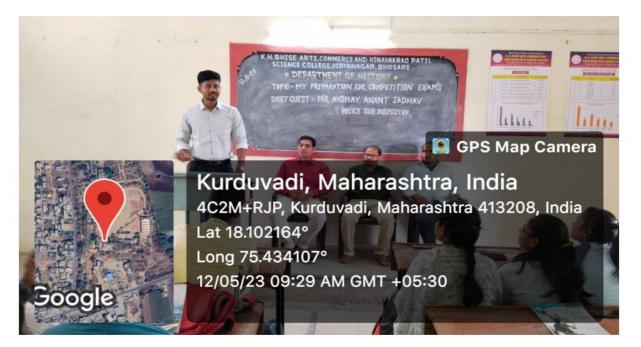

# **Activity Report**

Name of the Department/ Committee : History

> Activity Report Year : 2022-23

Name of the activity :

**Guest** Lecture

**Topic:** - 'My Preparation for Competitive Examinations'

| Day and       | 1 Date                   | Department                       | Coordinator Name                       |
|---------------|--------------------------|----------------------------------|----------------------------------------|
| 12 May 2023   |                          | History                          | Dr. R.G. Pantulwar<br>Mr. B. R. Shejul |
| Time          | Venue                    | Activity for the class/<br>group | Nature of the activity                 |
| From 11:00 am | Department of<br>History | All faculties                    | Guest Lecture                          |

Support/ Assistance: Faculties of Department of History

General information of the activity

| Topic of the Activity | 'My Preparation for Competitive Examinations'                                          |  |
|-----------------------|----------------------------------------------------------------------------------------|--|
| Objective             | To create awareness about the Competitive Examinations.                                |  |
| Methodology           | Expert deliberation by Mr. Akshay Anant Jadhav (PSI at Gadchiroli) Mob. No. 9527374616 |  |
| Outcome               | 1. Increased awareness in the students about various<br>Competitive Examinations       |  |
| Participants No.      | 61                                                                                     |  |

## NAAC 'A' Grade (3.10 CGPA)

Dr. Pantulwar R.G. delivering his presidential speech

Prof. Shejul B.R. while while expressing Vote of Thanks

Paranda Road, Kurduwadi Tal-Madha Dist-Solapur Pin-413 208 (Maharashtra) E-mail :- knbacck@yahoo.co.in