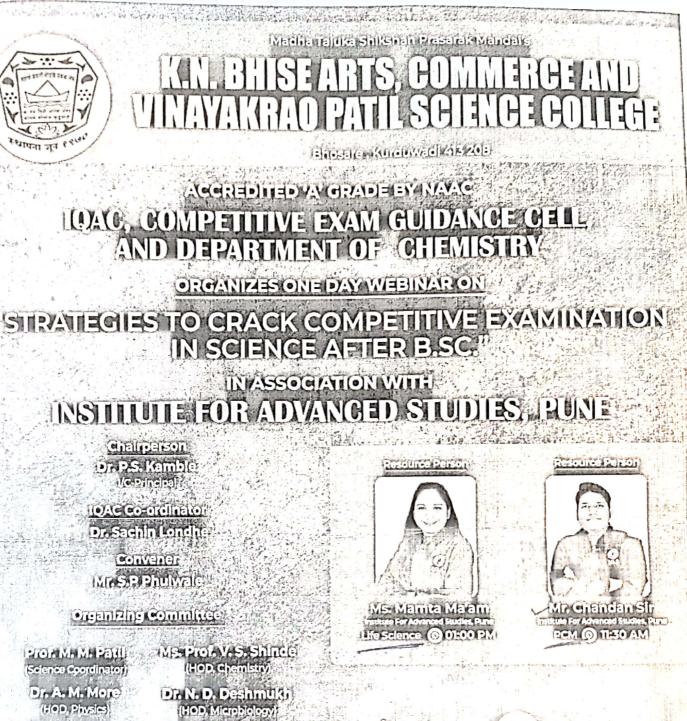

### **Activity Report**

Name of the Department/ Committee

: IQAC and Competitive Exam Guidance Cell

Activity Report Year

: 2022-2023

Name of the activity

: Strategies to crack competitive examination in science after B. Sc.

#### General information of the activity

| General mormation of the activ | vity                                                                                                                   |
|--------------------------------|------------------------------------------------------------------------------------------------------------------------|
| Topic of the Activity          | One day webinar on Strategies to crack<br>competitive examination in science after B.<br>Sc.                           |
|                                |                                                                                                                        |
| Objective                      | To create awareness among all students about<br>strategies to crack competitive examination<br>in science after B. Sc. |
| Methodology                    | Expert deliberation by Miss. Mamata Madam<br>and Mr. Chandan Sir, Institution for<br>Advanced Studies, Pune            |

| Outcome          | The students understood the nature of |
|------------------|---------------------------------------|
|                  | question papers for JAM exam etc      |
| Participants No. | 100                                   |

#### NAAC 'A' Grade (3.10 CGPA)

Resource person Mamata Mam delivered lecture on Strategies to crack competitive examination in science after B. Sc.

Active Participation of staff and students in online webinar on Strategies to crack competitive examination in science after B. Sc.