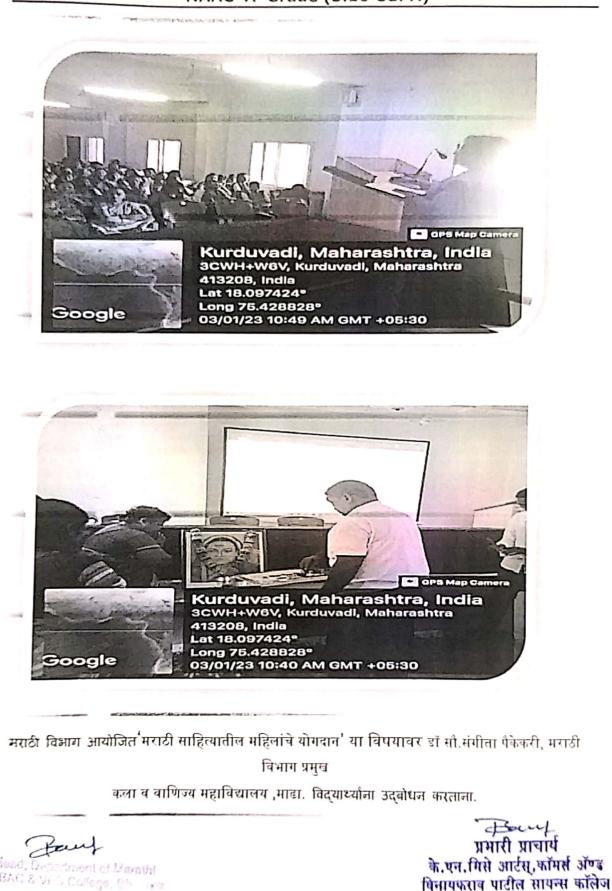

#### Madha Taluka Shikshan Prasarak Mandal's K N. Bhise Arts, Commerce and Vinayakrao Patil Science College, Vidyanagar, Bhosare

Paranda Road, Kurduwadi, Tal- Madha, Dist Solapur Pin- 413208 (Maharashtra)

NAAC 'A' Grade (3.10 CGPA)

#### **Activity Report**

Name of the Department/ Committee : History

Activity Report Year : 2022-23

Name of the activity : Guest Lecture

#### NAAC 'A' Grade (3.10 CGPA)

Dr. Pantulwar R.G. sharing his introductory speech

Dr. Premchand Gaikwad while delivering Their speech.