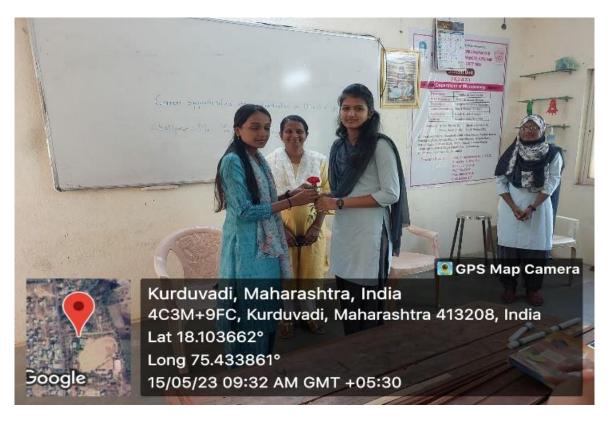

# Guest Lecture: Prof. Kamble S.M.

| Construction of the second | A LOT THE             | HESIMI OCH, Kuruuvaui, Mainarasi         | 1110 413200, 11010    |  |
|----------------------------------------------------------------------------------------------------------------|-----------------------|------------------------------------------|-----------------------|--|
| 4C3M+6C4, Kurduvadi, Maharasht<br>Latitude                                                                     | Longitude             | Latitude                                 | Longitude             |  |
| 18.102688333333333°                                                                                            | 75.43360666666668°    | 18.1026783333333333<br>Local 09:39:14 AM | 75.433624999999999    |  |
| Local 09:38:59 AM                                                                                              | Altitude 446.3 meters |                                          | Altitude 441.9 meters |  |
| GMT 04:08:59 AM                                                                                                | Friday, 05.19.2023    | GMT 04:09:14 AM                          | Friday, 05.19.2023    |  |
| Note: K.N. Bhise College, Kurduwadi                                                                            |                       | Note: K.N. Bhise College, Kurduwadi      |                       |  |
| Students were Present at Guest Lecture                                                                         |                       |                                          |                       |  |

# **REPORT:**

Department of geography of K. N. Bhise Arts Commerce and Vinayakrao Patil Science College Vidyanagar Bhosare Kurduwadi organized Guest lecture on Importance of Georaphy subject in Competative exams. for the students on dated 19 May 2023. The main objective of the guest lecture is to the aware the student about Carrier in the field of Competative exams. For this purpose, Prof. Kamble S.M. invited as a guest lecturer. She delivered her lecture on career opportunity in Competative exams. The main theme of the lecture is to known the student's different types Platforms and opportunity like Competative exams, teaching field. In this lecture students are present.