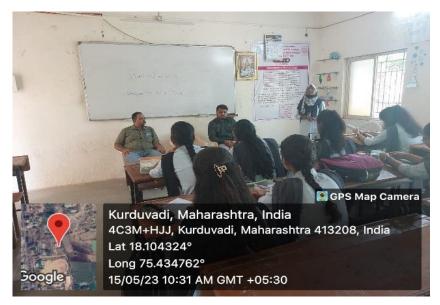

**Department of Geography** 

Date: 15/05/2023

Notice

The students of B. A. III year Geography here by inform that the department of

Geography is going to organize the Guest lecture on Career Guidance for the

replenishment of knowledge and future opportunities in the field Importance of

Georaphy subject in Competative exams. The guest lecture will be start at 9:30 am

on the date 19/05/2023 at Geography departpent.

# Guest Lecture: Prof. Kamble S.M.

| Construction of the second | A LOT THE             | HESIMI OCH, Kuruuvaui, Mainarasi         | 1110 413200, 11010    |  |
|----------------------------------------------------------------------------------------------------------------|-----------------------|------------------------------------------|-----------------------|--|
| 4C3M+6C4, Kurduvadi, Maharasht<br>Latitude                                                                     | Longitude             | Latitude                                 | Longitude             |  |
| 18.102688333333333°                                                                                            | 75.43360666666668°    | 18.1026783333333333<br>Local 09:39:14 AM | 75.433624999999999    |  |
| Local 09:38:59 AM                                                                                              | Altitude 446.3 meters |                                          | Altitude 441.9 meters |  |
| GMT 04:08:59 AM                                                                                                | Friday, 05.19.2023    | GMT 04:09:14 AM                          | Friday, 05.19.2023    |  |
| Note: K.N. Bhise College, Kurduwadi                                                                            |                       | Note: K.N. Bhise College, Kurduwadi      |                       |  |
| Students were Present at Guest Lecture                                                                         |                       |                                          |                       |  |

# **REPORT:**

Department of geography of K. N. Bhise Arts Commerce and Vinayakrao Patil Science College Vidyanagar Bhosare Kurduwadi organized Guest lecture on Importance of Georaphy subject in Competative exams. for the students on dated 19 May 2023. The main objective of the guest lecture is to the aware the student about Carrier in the field of Competative exams. For this purpose, Prof. Kamble S.M. invited as a guest lecturer. She delivered her lecture on career opportunity in Competative exams. The main theme of the lecture is to known the student's different types Platforms and opportunity like Competative exams, teaching field. In this lecture students are present.