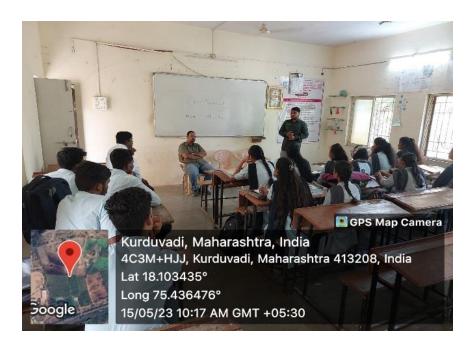

**Department of Geography** 

Date: 15/05/2023

Notice

The students of B. A. III year Geography here by inform that the department of

Geography is going to organize the Guest lecture on Career Guidance for the

replenishment of knowledge and future opportunities in the field Importance of

Georaphy subject in Competative exams. The guest lecture will be start at 9:30 am

on the date 19/05/2023 at Geography departpent.

# Guest Lecture: Prof. Kamble S.M.

| Construction of the second | A LOT THE             | HESIMI OCH, Kuruuvaui, Mainarasi         | 1110 413200, 11010    |  |
|----------------------------------------------------------------------------------------------------------------|-----------------------|------------------------------------------|-----------------------|--|
| 4C3M+6C4, Kurduvadi, Maharasht<br>Latitude                                                                     | Longitude             | Latitude                                 | Longitude             |  |
| 18.102688333333333°                                                                                            | 75.43360666666668°    | 18.1026783333333333<br>Local 09:39:14 AM | 75.433624999999999    |  |
| Local 09:38:59 AM                                                                                              | Altitude 446.3 meters |                                          | Altitude 441.9 meters |  |
| GMT 04:08:59 AM                                                                                                | Friday, 05.19.2023    | GMT 04:09:14 AM                          | Friday, 05.19.2023    |  |
| Note: K.N. Bhise College, Kurduwadi                                                                            |                       | Note: K.N. Bhise College, Kurduwadi      |                       |  |
| Students were Present at Guest Lecture                                                                         |                       |                                          |                       |  |

# **REPORT:**

Department of geography of K. N. Bhise Arts Commerce and Vinayakrao Patil Science College Vidyanagar Bhosare Kurduwadi organized Guest lecture on Importance of Georaphy subject in Competative exams. for the students on dated 19 May 2023. The main objective of the guest lecture is to the aware the student about Carrier in the field of Competative exams. For this purpose, Prof. Kamble S.M. invited as a guest lecturer. She delivered her lecture on career opportunity in Competative exams. The main theme of the lecture is to known the student's different types Platforms and opportunity like Competative exams, teaching field. In this lecture students are present.