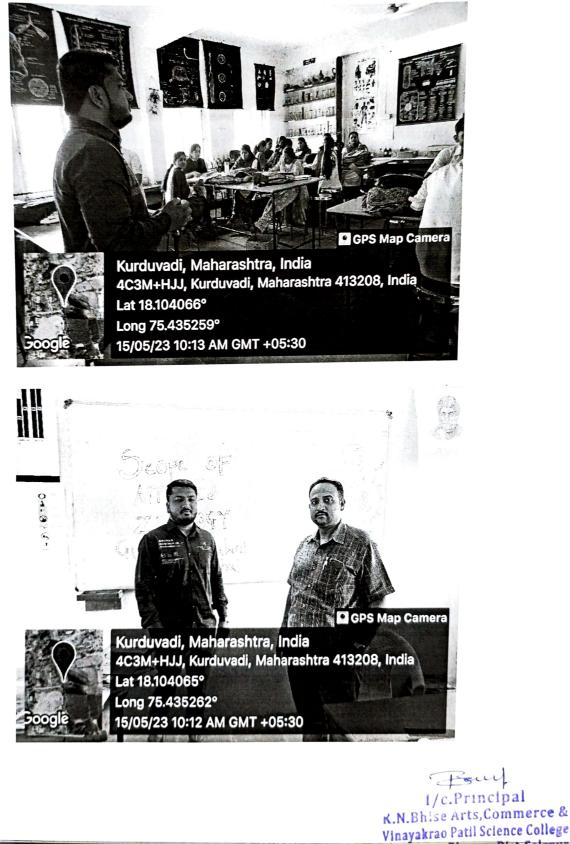

|

#### **Proofs attached:**

| Geo-Tagged Photos of the event Attendance list | Geo-Tagged Photos of the event | Attendance list |  |
|------------------------------------------------|--------------------------------|-----------------|--|
|------------------------------------------------|--------------------------------|-----------------|--|

### Madha Taluka Shikshan Prasarak Mandal's K N. Bhise Arts, Commerce and Vinayakrao Patil Science College, Vidyanagar, Bhosare

Paranda Road, Kurduwadi, Tal- Madha, Dist Solapur Pin- 413208 (Maharashtra)

#### NAAC 'A' Grade (3.10 CGPA)

Photographs of event - Mr. Nihal Mulani - while discussion with students on scope in Zoology



Vidyanagar Bhosare, Dist-Solapu

|                                                                                      | B.Sc. I Zoology<br>Guest lecture - Scope of Apr |           | Date            |
|--------------------------------------------------------------------------------------|-------------------------------------------------|-----------|-----------------|
|                                                                                      | Guest lecture - Scope of Apr                    | plied Zod | gy15/05/2023    |
| 1.<br>                                                                               | By. Mr. Mulani Ninal.                           | Date      |                 |
| 1                                                                                    |