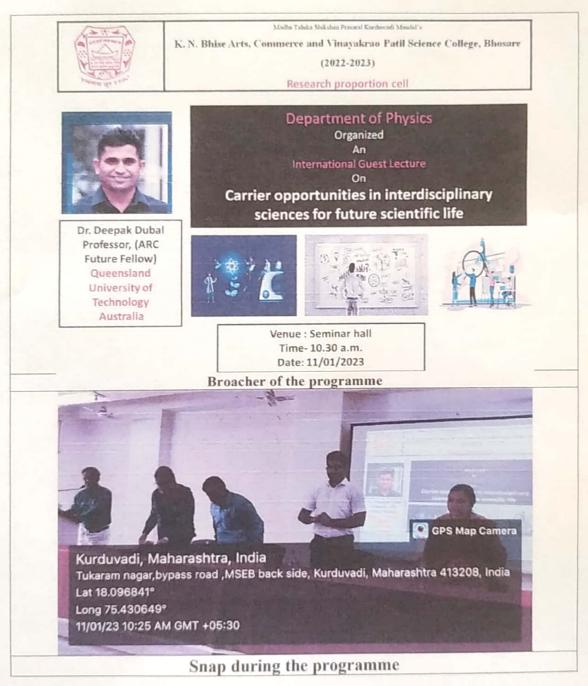

|                        |  |
|                                                                                  |                    | Attendance sheet                                                                                              |                                                                                                                            |                        |  |





#### Madha Taluka Shikshan Prasarak Mandal's K. N. Bhise Arts, Commerce and Vinayakrao Patil Science College, Vidyanagar, Bhosare Paranda Road, Kurduwadi, Tal- Madha, Dist: Solapur NAAC 3<sup>rd</sup> cycle 'A' Grade 3.10 (CGPA)

#### Photographs during the programme

#### 2022-2023







## Paranda Roud, Kurduwadi, Tal- Madha, Dist: Solapur NAAC 3<sup>rd</sup> cycle "A' Grade 3.10 (CGPA)

Mixilta Unitata Shikshuri Prasanik Miundal's

Photographs during the programme

2022-2023







Date: 9/01/2023

To, Prof. (Dr.) Deepak P. Dubal ARC Fellow, Brisbane, Queensland University of Technology, Australia.

**Invitation for International Guest Lecture** 

Dear Sir,

We are pleased to invite you to deliver an international guest lecture to our students under the Research promotion cell hosted by department of physics, K. N. Bhise Arts, Commerce and Vinayakrao Patil Science College, Vidyanagar, Bhosare. This event will be organized on 11/01/2023 at 10:00 am at seminar hall. Our students will be greatly benefited by your valuable guidance to awareness about interdisciplinary