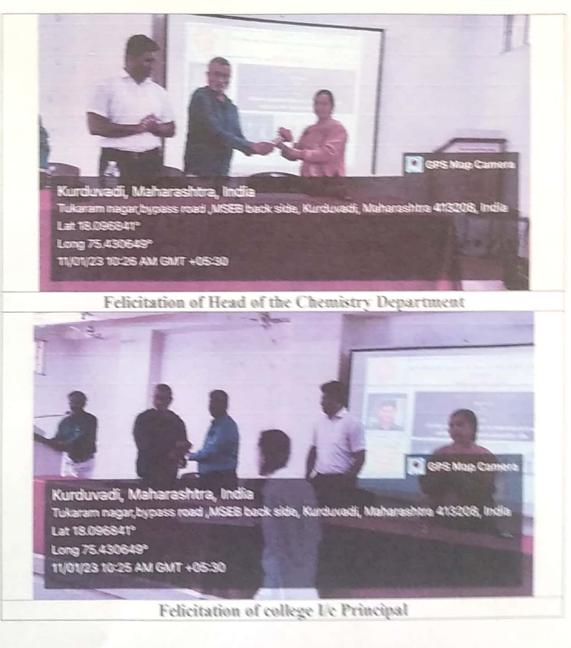

#### Program Name: Workshop on Career Opportunities for Graduated Students

Felicitation of resource person Mr. Vijaykumar Sabale by Principal Dr. P. S. Kamble

I/c.Principal K.N.Bhise Arts,Commerce & Vinayakrao Patil Science College Vidyanagar Bhosare,Dist-Solapur Madha Taluka Shikshan Prasarak Mandal's