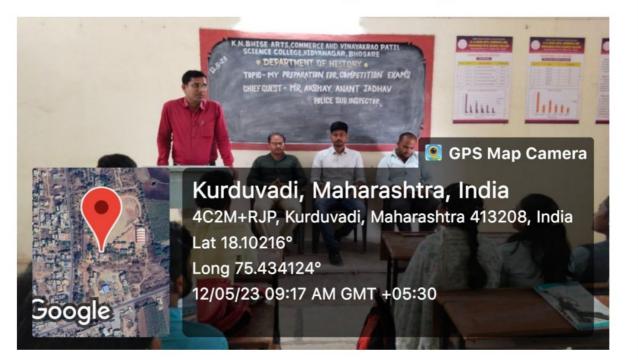

# **Activity Report**

Name of the Department/ Committee : History

> Activity Report Year : 2022-23

Name of the activity :

**Guest** Lecture

**Topic:** - 'My Preparation for Competitive Examinations'

| Day and       | 1 Date                   | Department                       | Coordinator Name                       |
|---------------|--------------------------|----------------------------------|----------------------------------------|
| 12 May 2023   |                          | History                          | Dr. R.G. Pantulwar<br>Mr. B. R. Shejul |
| Time          | Venue                    | Activity for the class/<br>group | Nature of the activity                 |
| From 11:00 am | Department of<br>History | All faculties                    | Guest Lecture                          |

Support/ Assistance: Faculties of Department of History

General information of the activity

| Topic of the Activity | 'My Preparation for Competitive Examinations'                                          |  |
|-----------------------|----------------------------------------------------------------------------------------|--|
| Objective             | To create awareness about the Competitive Examinations.                                |  |
| Methodology           | Expert deliberation by Mr. Akshay Anant Jadhav (PSI at Gadchiroli) Mob. No. 9527374616 |  |
| Outcome               | 1. Increased awareness in the students about various<br>Competitive Examinations       |  |
| Participants No.      | 61                                                                                     |  |

# NAAC 'A' Grade (3.10 CGPA)

Dr. Pantulwar R.G. felicitating chief guest Mr. Akshay Jadhav

Chief Guest Mr. Akshay Anant Jadhav while delivering his lecture

Paranda Road, Kurduwadi, Tal- Madha, Dist Solapur Pin- 413208 (Maharashtra)