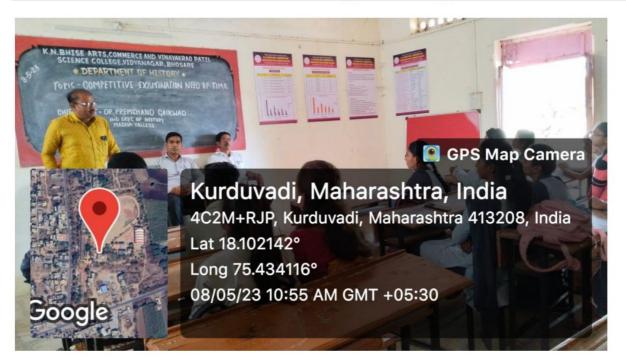

#### Madha Taluka Shikshan Prasarak Mandal's K N. Bhise Arts, Commerce and Vinayakrao Patil Science College, Vidyanagar, Bhosare

Paranda Road, Kurduwadi, Tal- Madha, Dist Solapur Pin- 413208 (Maharashtra)

#### NAAC 'A' Grade (3.10 CGPA)

Mr. B.R.Shejul delivering Vote of thanks

Madha Taluka Shikshan Prasarak Mandal's