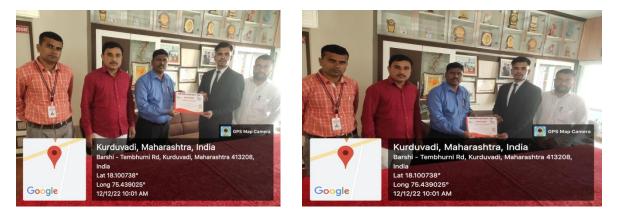

### **Activity Report**

Name of the Department/ Committee

: I. Q. A. C. and Career Guidance Cell

Activity Report Year

: 2022-2023

Name of the activity

: Career Opportunities for Graduated Students

| Date          |              | Department           | <b>Coordinator Name</b> |
|---------------|--------------|----------------------|-------------------------|
| 12.12.2022    |              | I. Q. A. C. and      | Mr. M. M. Patil         |
|               |              | Career Guidance Cell |                         |
| Time          | Venue        | Activity for the     | Nature of the           |
|               |              | class/ group         | activity                |
| From 09:30 AM | Seminar Hall | All Students         | Workshop                |
| orwards       |              |                      |                         |

#### Program Name: Workshop on Career Opportunities for Graduated Students

Felicitation of resource person Mr. Vijaykumar Sabale by Principal Dr. P. S. Kamble

I/c.Principal K.N.Bhise Arts,Commerce & Vinayakrao Patil Science College Vidyanagar Bhosare,Dist-Solapur Madha Taluka Shikshan Prasarak Mandal's