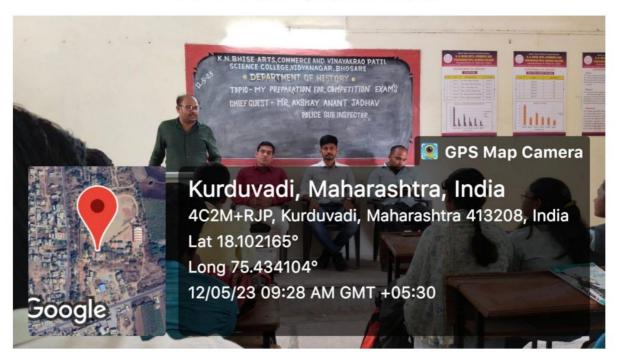

# **Activity Report**

Name of the Department/ Committee : History

> Activity Report Year : 2022-23

Name of the activity :

**Guest** Lecture

**Topic:** - 'My Preparation for Competitive Examinations'

| Day and       | 1 Date                   | Department                       | Coordinator Name                       |
|---------------|--------------------------|----------------------------------|----------------------------------------|
| 12 May 2023   |                          | History                          | Dr. R.G. Pantulwar<br>Mr. B. R. Shejul |
| Time          | Venue                    | Activity for the class/<br>group | Nature of the activity                 |
| From 11:00 am | Department of<br>History | All faculties                    | Guest Lecture                          |

Support/ Assistance: Faculties of Department of History

General information of the activity

| Topic of the Activity | 'My Preparation for Competitive Examinations'                                          |  |
|-----------------------|----------------------------------------------------------------------------------------|--|
| Objective             | To create awareness about the Competitive Examinations.                                |  |
| Methodology           | Expert deliberation by Mr. Akshay Anant Jadhav (PSI at Gadchiroli) Mob. No. 9527374616 |  |
| Outcome               | 1. Increased awareness in the students about various<br>Competitive Examinations       |  |
| Participants No.      | 61                                                                                     |  |

## NAAC 'A' Grade (3.10 CGPA)

Dr. Pantulwar R.G. delivering his presidential speech

Prof. Shejul B.R. while while expressing Vote of Thanks

Paranda Road, Kurduwadi Tal-Madha Dist-Solapur Pin-413 208 (Maharashtra) E-mail :- knbacck@yahoo.co.in