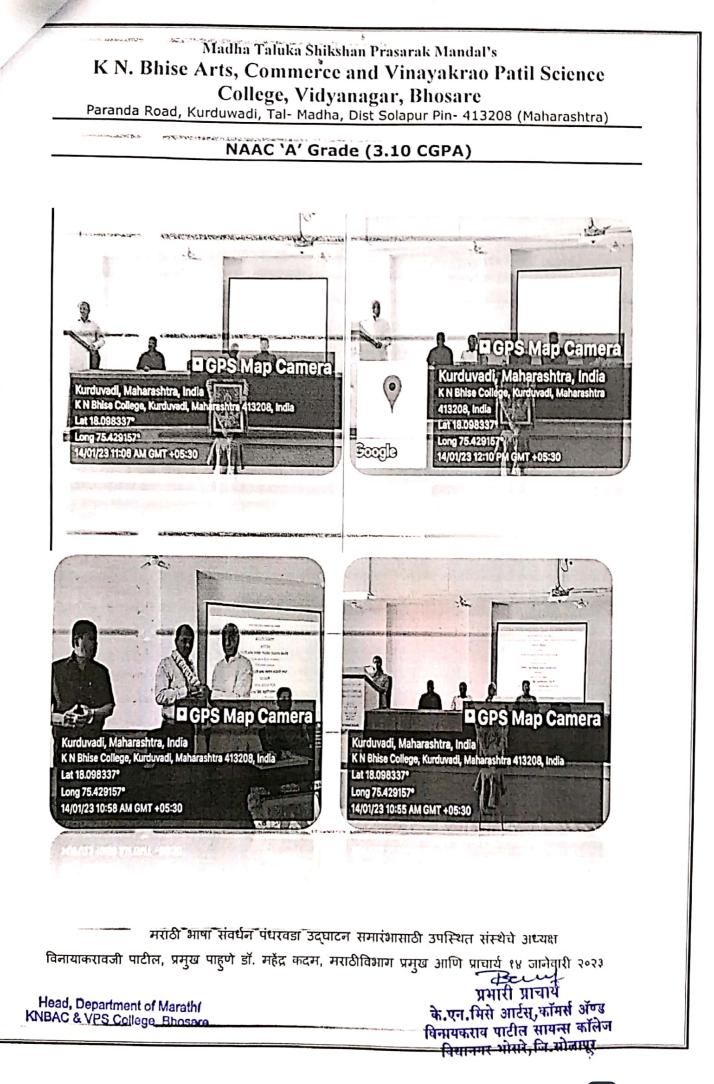

#### Madha Taluka Shikshan Prasarak Mandal's K N. Bhise Arts, Commerce and Vinayakrao Patil Science College, Vidyanagar, Bhosare

Paranda Road, Kurduwadi, Tal- Madha, Dist Solapur Pin- 413208 (Maharashtra)

#### NAAC 'A' Grade (3.10 CGPA)

### **Activity Report**

Name of the Department/ Committee

: I. Q. A. C. and Career Guidance Cell

Activity Report Year

: 2022-2023

Name of the activity

: Career Opportunities for Graduated Students

| Date          |              | Department           | <b>Coordinator Name</b> |
|---------------|--------------|----------------------|-------------------------|
| 12.12.2022    |              | I. Q. A. C. and      | Mr. M. M. Patil         |
|               |              | Career Guidance Cell |                         |
| Time          | Venue        | Activity for the     | Nature of the           |
|               |              | class/ group         | activity                |
| From 09:30 AM | Seminar Hall | All Students         | Workshop                |
| orwards       |              |                      |                         |

#### Program Name: Workshop on Career Opportunities for Graduated Students

Felicitation of resource person Mr. Vijaykumar Sabale by Principal Dr. P. S. Kamble

I/c.Principal K.N.Bhise Arts,Commerce & Vinayakrao Patil Science College Vidyanagar Bhosare,Dist-Solapur Madha Taluka Shikshan Prasarak Mandal's