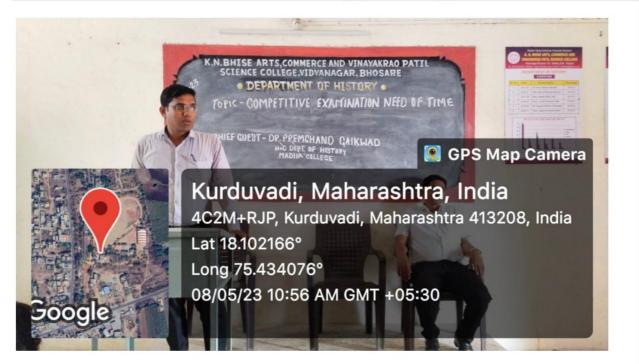

#### Madha Taluka Shikshan Prasarak Mandal's K N. Bhise Arts, Commerce and Vinayakrao Patil Science College, Vidyanagar, Bhosare

Paranda Road, Kurduwadi, Tal- Madha, Dist Solapur Pin- 413208 (Maharashtra)

#### NAAC 'A' Grade (3.10 CGPA)

Dr. Pantulwar R.G. sharing his introductory speech

Dr. Premchand Gaikwad while delivering Their speech.