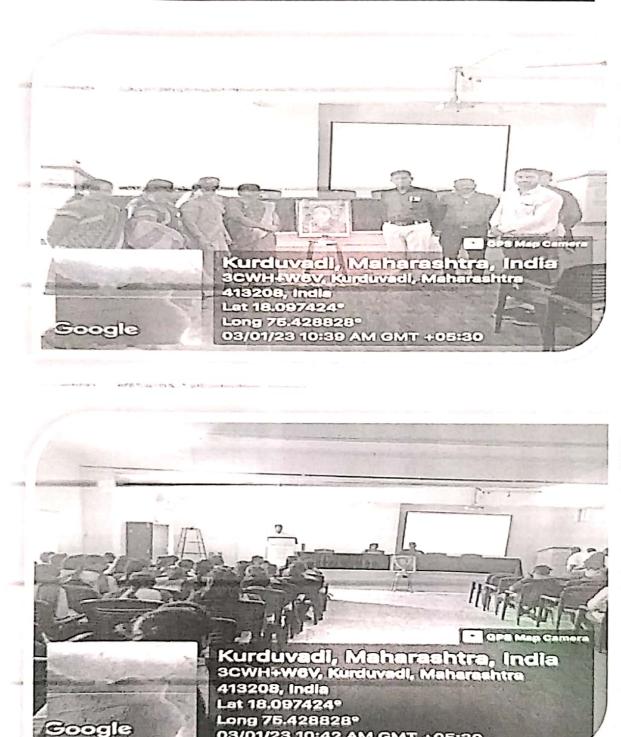

#### Madha Taluka Shikshan Prasarak Mandal's K N. Bhise Arts, Commerce and Vinayakrao Patil Science College, Vidyanagar, Bhosare

Paranda Road, Kurduwadi, Tal- Madha, Dist Solapur Pin- 413208 (Maharashtra)

#### NAAC 'A' Grade (3.10 CGPA)

### **Activity Report**

Name of the Department/ Committee

: पदवी काळात UPSC/MPSC स्पर्धा परीक्षांची तयारी कशी करावी?

Activity Report Year

: 2022-23

Name of the activity

: Online workshop

| Da                       | nte          | Department                           | <b>Coordinator Name</b>   |
|--------------------------|--------------|--------------------------------------|---------------------------|
| 06.05.2023               |              | Career Counselling<br>Cell           | S. P. Phulwale            |
| Time                     | Venue        | Activity for the<br>class/ group     | Nature of the<br>activity |
| From 11.00 am<br>onwards | Seminar Hall | B.A., B. Com. and B.<br>Sc. Students | Online workshop           |

#### NAAC 'A' Grade (3.10 CGPA)

Resource person Prof. Harshal Lavangare guided in Online Workshop on पदवी काळात UPSC/MPSC स्पर्धा परीक्षांची तयारी कशी करावी?

Presidential Speech by Hon. Vinayakraoji Patil in Online Workshop on पदवी काळात UPSC/MPSC स्पर्धा परीक्षांची तयारी कशी करावी?