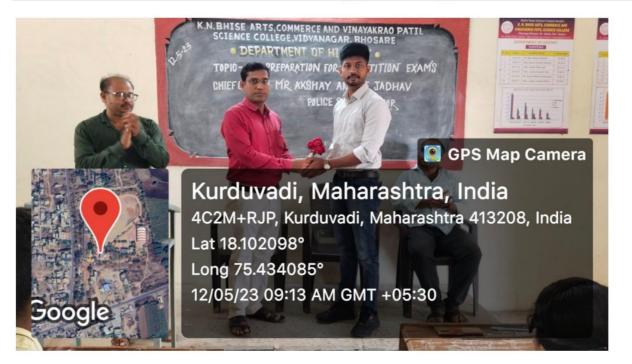

# **Activity Report**

Name of the Department/ Committee : History

> Activity Report Year : 2022-23

Name of the activity :

**Guest** Lecture

**Topic:** - 'My Preparation for Competitive Examinations'

| Day and       | 1 Date                   | Department                       | Coordinator Name                       |
|---------------|--------------------------|----------------------------------|----------------------------------------|
| 12 May 2023   |                          | History                          | Dr. R.G. Pantulwar<br>Mr. B. R. Shejul |
| Time          | Venue                    | Activity for the class/<br>group | Nature of the activity                 |
| From 11:00 am | Department of<br>History | All faculties                    | Guest Lecture                          |

Support/ Assistance: Faculties of Department of History

General information of the activity

| Topic of the Activity | 'My Preparation for Competitive Examinations'                                          |  |
|-----------------------|----------------------------------------------------------------------------------------|--|
| Objective             | To create awareness about the Competitive Examinations.                                |  |
| Methodology           | Expert deliberation by Mr. Akshay Anant Jadhav (PSI at Gadchiroli) Mob. No. 9527374616 |  |
| Outcome               | 1. Increased awareness in the students about various<br>Competitive Examinations       |  |
| Participants No.      | 61                                                                                     |  |

# NAAC 'A' Grade (3.10 CGPA)

Dr. Pantulwar R.G. felicitating chief guest Mr. Akshay Jadhav

Chief Guest Mr. Akshay Anant Jadhav while delivering his lecture

Paranda Road, Kurduwadi, Tal- Madha, Dist Solapur Pin- 413208 (Maharashtra)