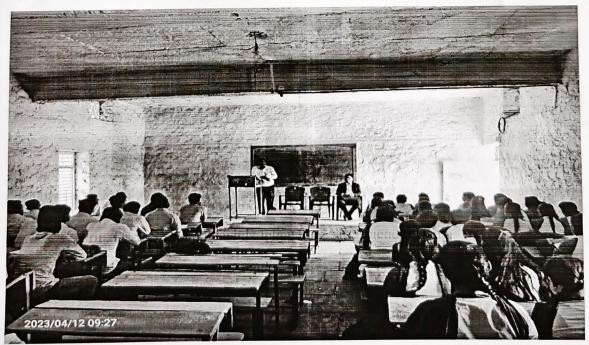

Support/ Assistance: Dr. Patil Ranjeet. R, Prof. Band A.M, Dr. Wakade A.G.

| Topic/Subject of<br>the activity            | Guest lecture on Importance of Georaphy subject in Competative exams.                                                                            |
|---------------------------------------------|--------------------------------------------------------------------------------------------------------------------------------------------------|
| Objective for<br>Conducting the<br>activity | <ol> <li>Students obtain an information about Importance of Georaphy subject in<br/>Competative exams.</li> </ol>                                |
|                                             | <ol><li>Students are understanding their responsibility in Career of multiple competative<br/>exam in importance of geography subject.</li></ol> |
|                                             | 3. Students were giving information about career in different exams                                                                              |
|                                             | 4. Students got the basic knowledge to help and built their careers                                                                              |
| Methodology                                 | Lecture                                                                                                                                          |
| Outcome                                     | Students obtain an information job opportunity in Competative exams, i.e. MPSC & UPSC                                                            |

# Guest Lecture: Prof. Kamble S.M.

| Construction of the second | A LOT THE             | HESIMI OCH, Kuruuvaui, Mainarasi         | 1110 413200, 11010    |  |
|----------------------------------------------------------------------------------------------------------------|-----------------------|------------------------------------------|-----------------------|--|
| 4C3M+6C4, Kurduvadi, Maharasht<br>Latitude                                                                     | Longitude             | Latitude                                 | Longitude             |  |
| 18.102688333333333°                                                                                            | 75.43360666666668°    | 18.1026783333333333<br>Local 09:39:14 AM | 75.433624999999999    |  |
| Local 09:38:59 AM                                                                                              | Altitude 446.3 meters |                                          | Altitude 441.9 meters |  |
| GMT 04:08:59 AM                                                                                                | Friday, 05.19.2023    | GMT 04:09:14 AM                          | Friday, 05.19.2023    |  |
| Note: K.N. Bhise College, Kurduwadi                                                                            |                       | Note: K.N. Bhise College, Kurduwadi      |                       |  |
| Students were Present at Guest Lecture                                                                         |                       |                                          |                       |  |

# **REPORT:**

Department of geography of K. N. Bhise Arts Commerce and Vinayakrao Patil Science College Vidyanagar Bhosare Kurduwadi organized Guest lecture on Importance of Georaphy subject in Competative exams. for the students on dated 19 May 2023. The main objective of the guest lecture is to the aware the student about Carrier in the field of Competative exams. For this purpose, Prof. Kamble S.M. invited as a guest lecturer. She delivered her lecture on career opportunity in Competative exams. The main theme of the lecture is to known the student's different types Platforms and opportunity like Competative exams, teaching field. In this lecture students are present.