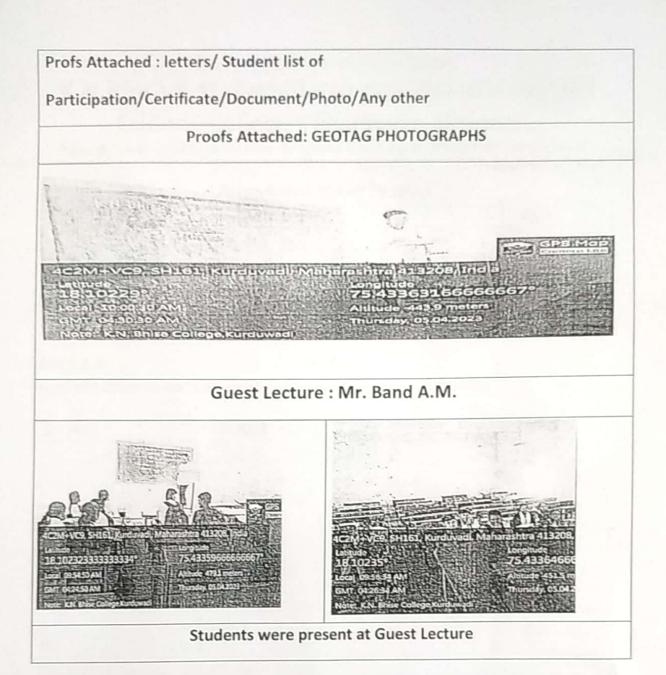

Support/ Assistance: Dr. Patil Ranjeet. R, Prof. Band A.M, Dr. Wakade A.G.

| Topic/Subject of<br>the activity            | Guest lecture on Importance of Georaphy subject in Competative exams.                                                                            |
|---------------------------------------------|--------------------------------------------------------------------------------------------------------------------------------------------------|
| Objective for<br>Conducting the<br>activity | <ol> <li>Students obtain an information about Importance of Georaphy subject in<br/>Competative exams.</li> </ol>                                |
|                                             | <ol><li>Students are understanding their responsibility in Career of multiple competative<br/>exam in importance of geography subject.</li></ol> |
|                                             | 3. Students were giving information about career in different exams                                                                              |
|                                             | 4. Students got the basic knowledge to help and built their careers                                                                              |
| Methodology                                 | Lecture                                                                                                                                          |
| Outcome                                     | Students obtain an information job opportunity in Competative exams, i.e. MPSC & UPSC                                                            |

# Proofs Attached: - GI,XYPAG P110T()GIZAIIIIS

# Guest Lecture: Prof. Kamble S.M.

| Construction of the second | A LOT THE             | HESIMI OCH, Kuruuvaui, Mainarasi         | 1110 413200, 11010    |  |
|----------------------------------------------------------------------------------------------------------------|-----------------------|------------------------------------------|-----------------------|--|
| 4C3M+6C4, Kurduvadi, Maharasht<br>Latitude                                                                     | Longitude             | Latitude                                 | Longitude             |  |
| 18.102688333333333°                                                                                            | 75.43360666666668°    | 18.1026783333333333<br>Local 09:39:14 AM | 75.433624999999999    |  |
| Local 09:38:59 AM                                                                                              | Altitude 446.3 meters |                                          | Altitude 441.9 meters |  |
| GMT 04:08:59 AM                                                                                                | Friday, 05.19.2023    | GMT 04:09:14 AM                          | Friday, 05.19.2023    |  |
| Note: K.N. Bhise College, Kurduwadi                                                                            |                       | Note: K.N. Bhise College, Kurduwadi      |                       |  |
| Students were Present at Guest Lecture                                                                         |                       |                                          |                       |  |