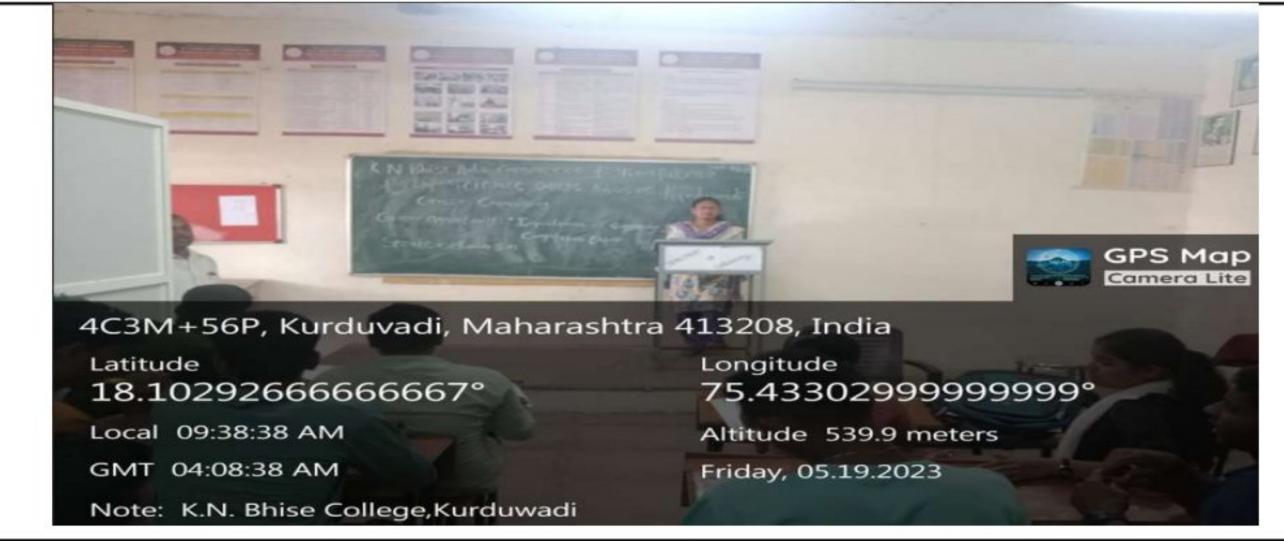

**Department of Geography** 

Date: 15/05/2023

Notice

The students of B. A. III year Geography here by inform that the department of

Geography is going to organize the Guest lecture on Career Guidance for the

replenishment of knowledge and future opportunities in the field Importance of

Georaphy subject in Competative exams. The guest lecture will be start at 9:30 am

on the date 19/05/2023 at Geography departpent.

| Date                           | Faculty                         | Depar                            | tment                            | Coordinator Name and<br>Phone Number |
|--------------------------------|---------------------------------|----------------------------------|----------------------------------|--------------------------------------|
| 19-05-2023                     | Prof. Kamble S.M.               | Geogr                            | aphy                             | Dr. Nagare V.B<br>9850592491         |
| Time : 09.30 am<br>to 10.30 am |                                 | Activity for the Class/group     |                                  |                                      |
|                                | Venue : Geography<br>Department | Number of<br>Students<br>present | Number of<br>Teachers<br>present | Nature of the Activity               |
|                                |                                 | 29                               | 3                                | Career Counseling                    |

# Guest Lecture: Prof. Kamble S.M.

| Construction of the second | A LOT THE             | HESIMI OCH, Kuruuvaui, Mainarasi         | 1110 413200, 11010    |  |
|----------------------------------------------------------------------------------------------------------------|-----------------------|------------------------------------------|-----------------------|--|
| 4C3M+6C4, Kurduvadi, Maharasht<br>Latitude                                                                     | Longitude             | Latitude                                 | Longitude             |  |
| 18.102688333333333°                                                                                            | 75.43360666666668°    | 18.1026783333333333<br>Local 09:39:14 AM | 75.433624999999999    |  |
| Local 09:38:59 AM                                                                                              | Altitude 446.3 meters |                                          | Altitude 441.9 meters |  |
| GMT 04:08:59 AM                                                                                                | Friday, 05.19.2023    | GMT 04:09:14 AM                          | Friday, 05.19.2023    |  |
| Note: K.N. Bhise College, Kurduwadi                                                                            |                       | Note: K.N. Bhise College, Kurduwadi      |                       |  |
| Students were Present at Guest Lecture                                                                         |                       |                                          |                       |  |

# **REPORT:**

Department of geography of K. N. Bhise Arts Commerce and Vinayakrao Patil Science College Vidyanagar Bhosare Kurduwadi organized Guest lecture on Importance of Georaphy subject in Competative exams. for the students on dated 19 May 2023. The main objective of the guest lecture is to the aware the student about Carrier in the field of Competative exams. For this purpose, Prof. Kamble S.M. invited as a guest lecturer. She delivered her lecture on career opportunity in Competative exams. The main theme of the lecture is to known the student's different types Platforms and opportunity like Competative exams, teaching field. In this lecture students are present.