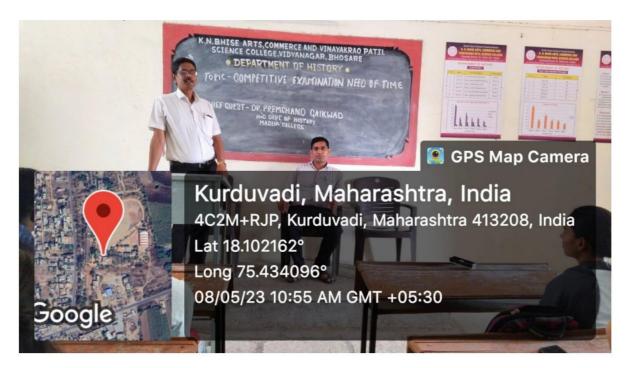

#### Madha Taluka Shikshan Prasarak Mandal's K N. Bhise Arts, Commerce and Vinayakrao Patil Science College, Vidyanagar, Bhosare

Paranda Road, Kurduwadi, Tal- Madha, Dist Solapur Pin- 413208 (Maharashtra)

#### NAAC 'A' Grade (3.10 CGPA)

Dr. Pantulwar R.G. sharing his introductory speech

Dr. Premchand Gaikwad while delivering Their speech.