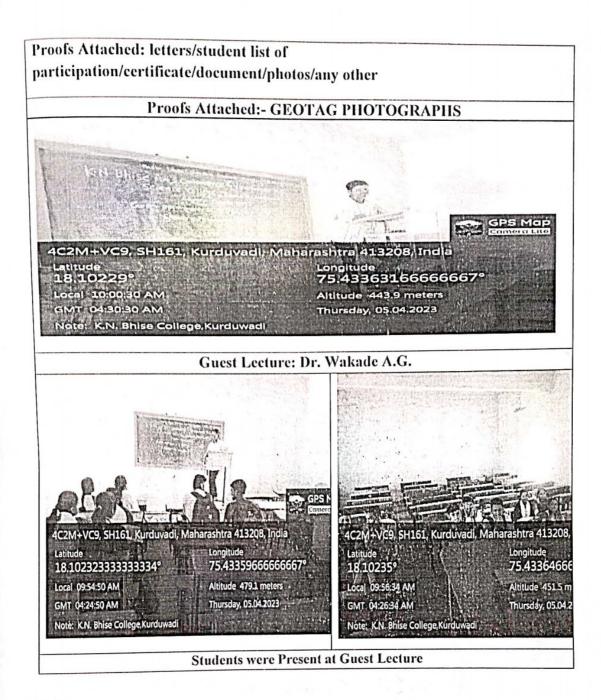

# General Information of the Activity:

I/c.Principal

**Proofs Attached: letters/student list of** 

participation/certificate/document/photos/any other

# Proofs Attached: - GI,XYPAG P110T()GIZAIIIIS

# Guest Lecture: Prof. Kamble S.M.

| Construction of the second | A LOT THE             | HESIMI OCH, Kuruuvaui, Mainarasi         | 1110 413200, 11010    |  |
|----------------------------------------------------------------------------------------------------------------|-----------------------|------------------------------------------|-----------------------|--|
| 4C3M+6C4, Kurduvadi, Maharasht<br>Latitude                                                                     | Longitude             | Latitude                                 | Longitude             |  |
| 18.102688333333333°                                                                                            | 75.43360666666668°    | 18.1026783333333333<br>Local 09:39:14 AM | 75.433624999999999    |  |
| Local 09:38:59 AM                                                                                              | Altitude 446.3 meters |                                          | Altitude 441.9 meters |  |
| GMT 04:08:59 AM                                                                                                | Friday, 05.19.2023    | GMT 04:09:14 AM                          | Friday, 05.19.2023    |  |
| Note: K.N. Bhise College, Kurduwadi                                                                            |                       | Note: K.N. Bhise College, Kurduwadi      |                       |  |
| Students were Present at Guest Lecture                                                                         |                       |                                          |                       |  |