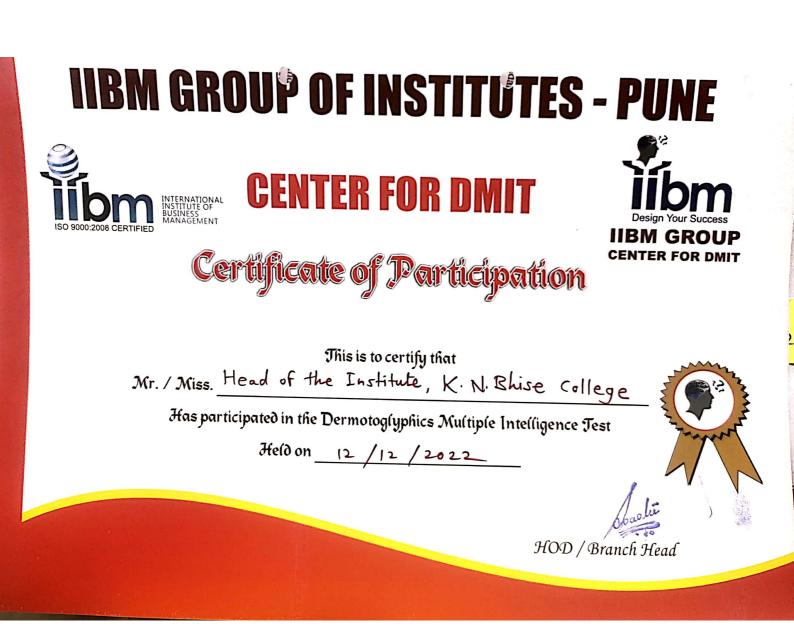

### **Activity Report**

Name of the Department/ Committee

: I. Q. A. C. and Career Guidance Cell

Activity Report Year

: 2022-2023

Name of the activity

: Career Opportunities for Graduated Students

| Date          |              | Department           | <b>Coordinator Name</b> |
|---------------|--------------|----------------------|-------------------------|
| 12.12.2022    |              | I. Q. A. C. and      | Mr. M. M. Patil         |
|               |              | Career Guidance Cell |                         |
| Time          | Venue        | Activity for the     | Nature of the           |
|               |              | class/ group         | activity                |
| From 09:30 AM | Seminar Hall | All Students         | Workshop                |
| orwards       |              |                      |                         |

#### General information of the activity

| Topic of the Activity | Workshop- Career Opportunities for |
|-----------------------|------------------------------------|
|                       | Graduated Students                 |

| Objective        | To create awareness among all students about<br>Career Opportunities for Graduated Students                |
|------------------|------------------------------------------------------------------------------------------------------------|
| Methodology      | Expert deliberation by Mr. Vijaykumar<br>Sabale career Counsellor, IIBM Group,<br>DMIT Centre, Pune        |
| Outcome          | The all students understood the opportunities<br>of Graduated Students in M.B.A., M.C.A.<br>and M.C.S. etc |
| Participants No. | 66                                                                                                         |