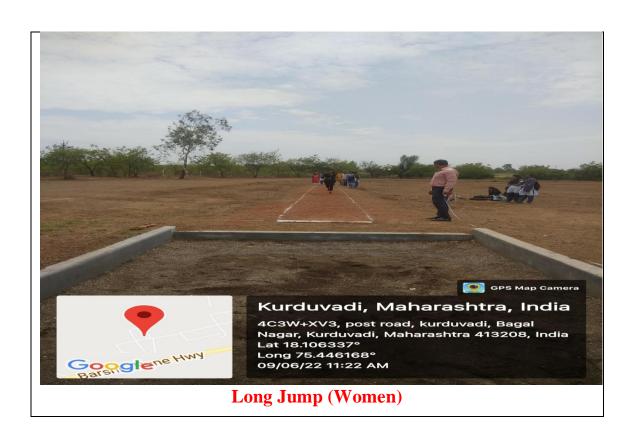

# Report of Long Jump. Competition 2021-22.

Committee/ Department

: Physical Education & Sports

**Event** 

: Long Jump.

Date

: 09/06/2022.

Venue

### Aims and Objectives:

1. To Create awareness about the sports and game.

2. To Promote Physical fitness.

Activities: In the academic year 2021-22, Gymkhana Department organized following activity.

| Sr. No | Activity                | Date       | No. of Participants |
|--------|-------------------------|------------|---------------------|
| 1      | Long Jump. (men /women) | 09/06/2022 | 36                  |

### Outcomes:

1. The event promoted sports culture in the campus.

2. It created awareness about physical toughness and fitness.

Principal Solaput seed

Intra College Sport Competition Year: - 2021/22. Date: 09 06 27