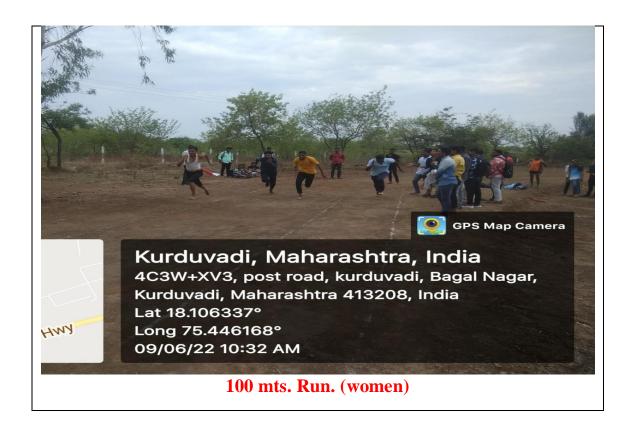

# Report of 100 Mts. Run. Competition 2021-22.

Committee/ Department

: Physical Education & Sports

Event

: 100 mts. Run.

Date

: 09/06/2022.

Venue

### Aims and Objectives:

1. To Create awareness about the sports and game.

2. To Promote Physical fitness.

Activities: In the academic year 2021-22, Gymkhana Department organized following activity.

| Sr. No | Activity                   | Date       | No. of<br>Participants |
|--------|----------------------------|------------|------------------------|
| 1      | 100 mts. Run. (men /women) | 09/06/2022 | 44                     |