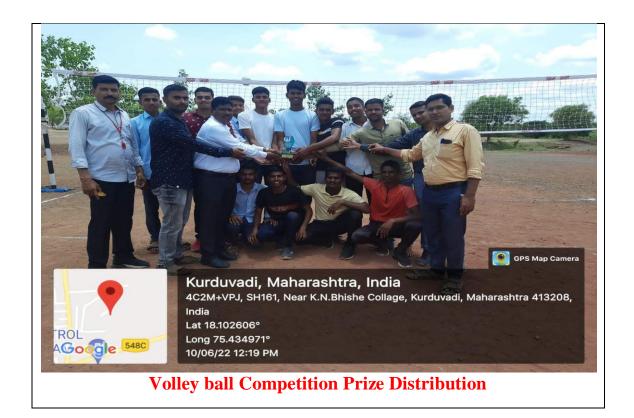

tion & Sports

Event

: Volley Ball.

Date

: 10-06-2022

Venue

: K. N. Bhise Arts, Commerce an Vinayakrao Patil

Science College, Bhosare

### Aims and Objectives:

1. To Create awareness about the sports and game.

2. To Promote Physical fitness.

Activities: In the academic year 2021-22, Gymkhana Department organized following activity.

| Sr. No | Activity           | Date       | No. of<br>Participants |
|--------|--------------------|------------|------------------------|
| 1      | Volley Ball (men ) | 10-06-2022 | 108                    |

Support of Teaching and Non-Teaching Staff

: All Staff members.

### Outcomes:

- 1. The event promoted sports culture in the campus.
- 2. It created awareness about physical toughness and fitness.

Principal Control of the Control of













# KIN BHISE ARTS COMM & V. PATIL SCIENCE (OLLEGE, BHOSARE. ( KUKDUWADI)

## TNIRA-COLLEGE SPORT COMPTITATION 2012-22

## Volley Rall (MEN) TEAMS

- O B.A-I. 4
- 6 B.A-1 7
- 8 B. A- 1 6
- (4) B. com. I 8
- (5) B. Com II 5
- (1) B. com III 9
- 9 BSC I 2
- (B) BSE II 3
- (y) BS1 TI 1







Intra College Competition Year: - 2021/22.

Date: 10/06/22

### Eligibility / Entry List

Name of the Game; Volley Ball (Men) Name of the Team: B. A - I

| Sr.No. | Name of the player