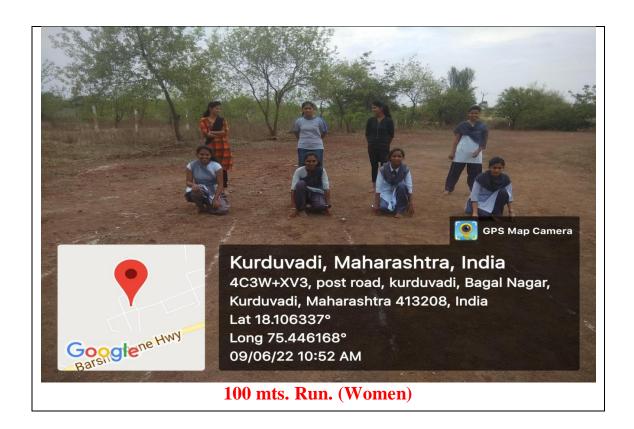

# Report of 100 Mts. Run. Competition 2021-22.

Committee/ Department

: Physical Education & Sports

Event

: 100 mts. Run.

Date

: 09/06/2022.

Venue

### Aims and Objectives:

1. To Create awareness about the sports and game.

2. To Promote Physical fitness.

Activities: In the academic year 2021-22, Gymkhana Department organized following activity.

| Sr. No | Activity                   | Date       | No. of<br>Participants |
|--------|----------------------------|------------|------------------------|
| 1      | 100 mts. Run. (men /women) | 09/06/2022 | 44                     |