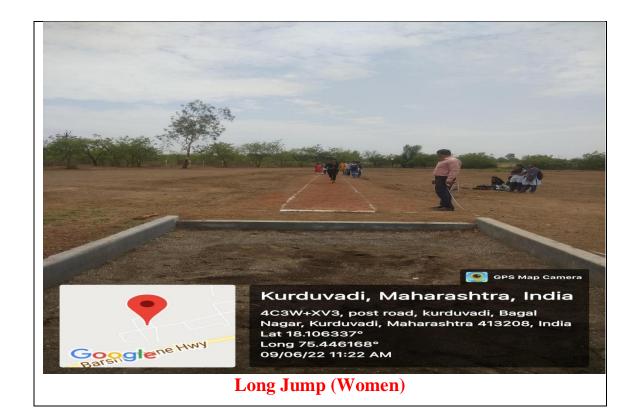

# Report of Long Jump. Competition 2021-22.

Committee/ Department

: Physical Education & Sports

**Event** 

: Long Jump.

Date

: 09/06/2022.

Venue

: K. N. Bhise Arts, Commerce and Vinayakrao

Patil Science College, Bhosare.

### Aims and Objectives:

1. To Create awareness about the sports and game.

2. To Promote Physical fitness.

Activities: In the academic year 2021-22, Gymkhana Department organized following activity.

| Sr. No | Activity                | Date       | No. of Participants |
|--------|-------------------------|------------|---------------------|
| 1      | Long Jump. (men /women) | 09/06/2022 | 36                  |