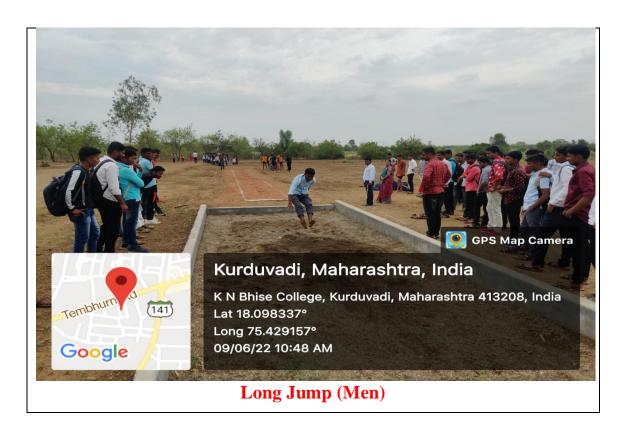

# Report of Long Jump. Competition 2021-22.

Committee/ Department

: Physical Education & Sports

**Event** 

: Long Jump.

Date

: 09/06/2022.

Venue

: K. N. Bhise Arts, Commerce and Vinayakrao

Patil Science College, Bhosare.

### Aims and Objectives:

1. To Create awareness about the sports and game.

2. To Promote Physical fitness.

Activities: In the academic year 2021-22, Gymkhana Department organized following activity.

| Sr. No | Activity                | Date       | No. of Participants |
|--------|-------------------------|------------|---------------------|
| 1      | Long Jump. (men /women) | 09/06/2022 | 36                  |