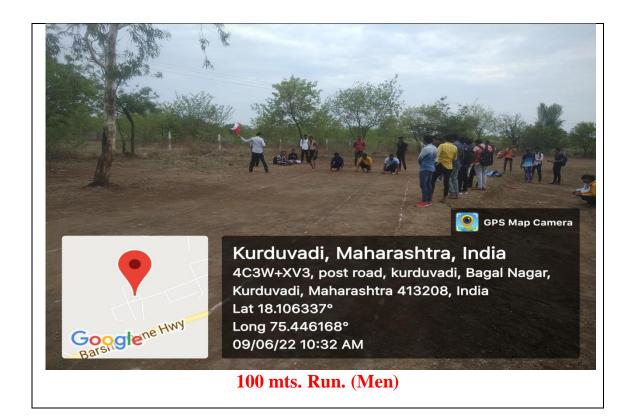

# Report of 100 Mts. Run. Competition 2021-22.

Committee/ Department

: Physical Education & Sports

Event

: 100 mts. Run.

Date

: 09/06/2022.

Venue

### Aims and Objectives:

1. To Create awareness about the sports and game.

2. To Promote Physical fitness.

Activities: In the academic year 2021-22, Gymkhana Department organized following activity.

| Sr. No | Activity                   | Date       | No. of<br>Participants |
|--------|----------------------------|------------|------------------------|
| 1      | 100 mts. Run. (men /women) | 09/06/2022 | 44                     |