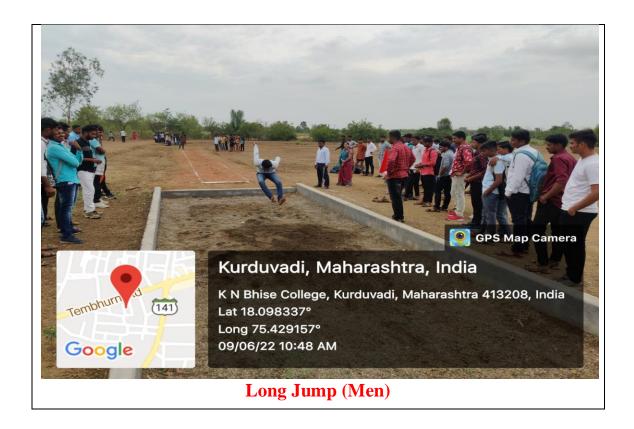

# Report of Long Jump. Competition 2021-22.

Committee/ Department

: Physical Education & Sports

**Event** 

: Long Jump.

Date

: 09/06/2022.

Venue

: K. N. Bhise Arts, Commerce and Vinayakrao

Patil Science College, Bhosare.

### Aims and Objectives:

1. To Create awareness about the sports and game.

2. To Promote Physical fitness.

Activities: In the academic year 2021-22, Gymkhana Department organized following activity.

| Sr. No | Activity                | Date       | No. of Participants |
|--------|-------------------------|------------|---------------------|
| 1      | Long Jump. (men /women) | 09/06/2022 | 36                  |