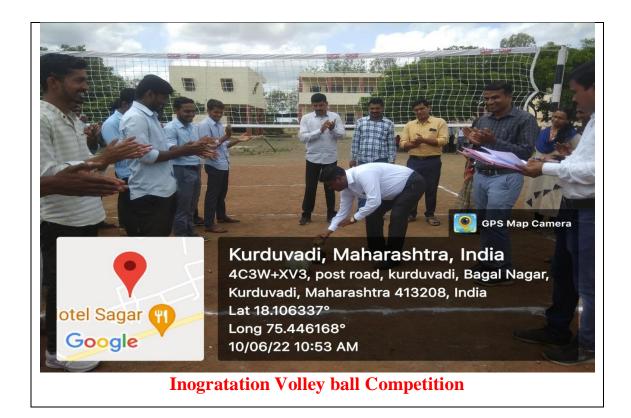

al Education & Sports

Event

: Volley Ball.

Date

: 10-06-2022

Venue

: K. N. Bhise Arts, Commerce an Vinayakrao Patil

Science College, Bhosare

### Aims and Objectives:

1. To Create awareness about the sports and game.

2. To Promote Physical fitness.

Activities: In the academic year 2021-22, Gymkhana Department organized following activity.

| Sr. No | Activity           | Date       | No. of<br>Participants |
|--------|--------------------|------------|------------------------|
| 1      | Volley Ball (men ) | 10-06-2022 | 108                    |

Support of Teaching and Non-Teaching Staff

: All Staff members.

### Outcomes:

- 1. The event promoted sports culture in the campus.
- 2. It created awareness about physical toughness and fitness.

Principal Control of the Control of













# KIN BHISE ARTS COMM & V. PATIL SCIENCE (OLLEGE, BHOSARE. ( KUKDUWADI)

## TNIRA-COLLEGE SPORT COMPTITATION 2012-22

## Volley Rall (MEN) TEAMS

- O B.A-I. 4
- 6 B.A-1 7
- 8 B. A- 1 6
- (4) B. com. I 8
- (5) B. Com II 5
- (1) B. com III 9
- 9 BSC I 2
- (B) BSE II 3
- (y) BS1 TI 1







Intra College Competition Year: - 2021/22.

Date: 10/06/22

### Eligibility / Entry List

Name of the Game; Volley Ball (Men) Name of the Team: B. A - I

| Sr.No. | Name of the player