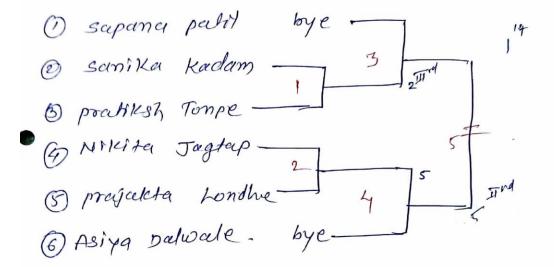

|              |             |



## Badmindon Women Lots



Jahr.

Black

Black

Bolivate

Strake

## K.N.BHISE ARTS COMMERCE & VINAYAKRAO PATIL SCIENCE COLLEGE, BHOSARE.

#### Eligibility / Entry List

|        | Intra College Comp<br>Eligit              | etition Year: - 20<br>bility / Entry List |            | 106/202        |
|--------|-------------------------------------------|-------------------------------------------|------------|----------------|
| Name   | of the Game: Badminton (Women)            |                                           | All        | Faculty 49 Gyn |
| Sr.No. | Name of the player                        | Class                                     | Contact no | Signature Se   |
| 1      | Asiya Nasir Dalurate                      | B.Sc- I                                   | 8281098786 | Delarde        |
| , 2    |