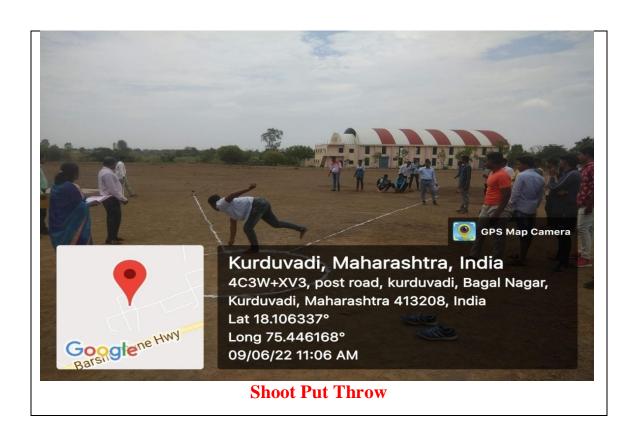

## K. N. BHISE ARTS, COMMERCE AND VINAYAKRAO PATIL SCIENCE COLLEGE, VIDYANAGAR, BHOSARE

# Report of 100 Mts. Run. Competition 2021-22.

Committee/ Department

: Physical Education & Sports

Event

: 100 mts. Run.

Date

: 09/06/2022.

Venue

: K. N. Bhise Arts, Commerce and Vinayakrao

Patil Science College, Bhosare.

### Aims and Objectives:

1. To Create awareness about the sports and game.

2. To Promote Physical fitness.

Activities: In the academic year 2021-22, Gymkhana Department organized following activity.

| Sr. No | Activity                   | Date       | No. of<br>Participants |
|--------|----------------------------|------------|------------------------|
| 1      | 100 mts. Run. (men /women) | 09/06/2022 | 44                     |

Support of Teaching and Non-Teaching Staff

: All Staff members.

### **Outcomes:**

1. The event promoted sports culture in the campus.

2. It created awareness about physical toughness and fitness.

Intra College Sport Competition Year: - 2021/22.

Date: 09 | 06122

|             | me of the Event: 100 mts Run (Men)      | F       | nal Score Sheet | All F       | Faculty      |            |
|-------------|-----------------------------------------|---------|-----------------|-------------|--------------|------------|
| Sr.<br>No.  | Name of the player                      | Class   | Contact No      | Performance | Position     | Signature  |
| 2           | SHAMBHUS DOLHCHPAY KEVIE.               | BATE    | 9359097327      | 11:38       |              | Kall_      |
|             | Anantkavalus suresh Hann                |         |                 | 6 11 35     |              | Avenderack |
| 3           | Beitam Namparehose                      |         |                 | \$11:07     |              | Bhose      |
| 5           | Arshay Angeld Ardeicha                  |         |                 | 12:06       |              | Awacha     |
|             | Prem Manesh Chaudhon                    |         |                 | 11:30       | . (          | Pore       |
| 6           | Umesh santash Londhe                    |         | 9021825097      | 10:91       | Trot         | Lordhev.   |
| 7<br>D<br>8 | Tonap vishal Vasant                     | BNU     | 9373616.90)     | 10:76       | Ist          | Tonge      |
|             | mahajan Aggir Salim                     | BUIT    | 7499082682      | 15:50       |              | 10 dregon  |
| 9           | ubase viktant vinod                     |         |                 | 13.55       |              | Ubile      |
| 10          | Juglar Robit Navnoch                    |         |                 | 11:32       |              | PN Jagt    |
| 11<br>S     | Bedkute Pravin Shrimant                 |         |                 | 13:71       |              | Belinseps  |
|             | Bhalke Prasad Balu                      |         | 9881649224      | 14.15       |              | BhalaeB    |
| 13          | life Satyam Sunil                       | T.Y.BA  | 9420091415      | 11:79       |              | Solven     |
| 14          | Krofina Bhore                           | 2 4     | 787402507       | 11.81       |              | to         |
| 15          | sankalp Gadage                          | B-AII   | 9373616901      | 10 - 7 9    | IPAd         | Gadoge     |
| 16          | Anikel Mand                             | B.AII   | 9 130357302     | -12.40      |              | 7 mile     |
| 0           | Atw gore                                | B-AI    | 937329759)      | 11:45       |              | Gore A     |
| 8           | Or Kar madane                           | 12·13   | 7218 08305      | 12:15       |              | Modan      |
| 9           | Datta Pansale                           | BATT    | 7620780370      | 5 13.46     | -            | cably      |
| 0           | Makesh Kauble.                          | SAT     | 9158 253684     | 12:71       | _            | 1 anble    |
| 1           | Bhered Khare                            | 8.5c.11 | 9022041855      | 11:50       |              | Khare F    |
| 2           | Masaka Chaithey                         | BSE-I   | 9607345729      | 11:55       |              | Masalk     |
| 3           |                                         | Beam-II | 8733976330      | 12:02       |              | Queen      |
| 4           | , , , , , , , , , , , , , , , , , , , , | Brom- 3 | 7498750584      | 11:70       |              | C.C.V      |
| 5           | survase Robit                           | A-A-T   | 817881391       | 12:30       |              | Sur        |
| 6           | Rahel gove                              | BAM     | 7293585755      | 11:80       | and the same | Gore       |
| D           | Abhisher waghnere                       | BAT     | 94050 438 88    | 12:83       | SUPSC I      | Se Jack t  |
| -           | Krishna Blore co                        | I       | 7887402508      | la la       | Principa     | have       |