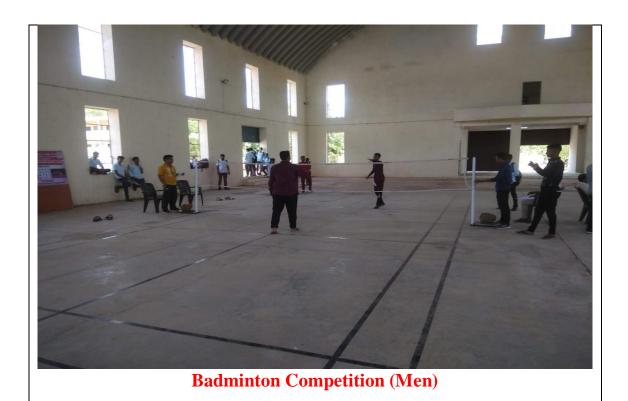

tion & Sports

Event

: Volley Ball.

Date

: 11-06-2022

Venue

: K. N. Bhise Arts, Commerce an Vinayakrao Patil

Science College, Bhosare

### Aims and Objectives:

1. To Create awareness about the sports and game.

2. To Promote Physical fitness.

Activities: In the academic year 2021-22, Gymkhana Department organized following activity.

| Sr. No | Activity           | Date       | No. of       |
|--------|--------------------|------------|--------------|
|        |                    |            | Participants |
| I      | Volley Ball (men ) | 11-06-2022 | 25           |

Support of Teaching and Non-Teaching Staff

: All Staff members.

### Outcomes:

- 1. The event promoted sports culture in the campus.
- 2. It created awareness about physical toughness and fitness.

Principal a













## K.N. Bhose Arts comm and Vinayakrao





Dule: -11/06/22



#### K.N.BHISE ARTS COMMERCE & VINAYAKRAO PATIL SCIENCE COLLEGE, BHOSARE.

Intra College Competition Year: - 2021/22.

Date: 11 /0 6/ 2022

#### Eligibility / Entry List

Name of the Game: Badminton (Men)

All Faculty

| Sr.No.          | Name of the player         | Class