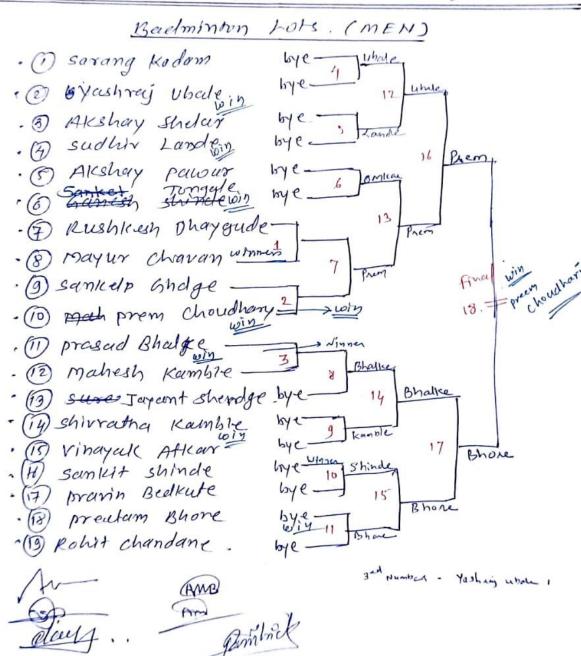

. Bhise Arts, Commerce an Vinayakrao Patil

Science College, Bhosare

### Aims and Objectives:

1. To Create awareness about the sports and game.

2. To Promote Physical fitness.

Activities: In the academic year 2021-22, Gymkhana Department organized following activity.

| Sr. No | Activity           | Date       | No. of       |
|--------|--------------------|------------|--------------|
|        |                    |            | Participants |
| I      | Volley Ball (men ) | 11-06-2022 | 25           |

Support of Teaching and Non-Teaching Staff

: All Staff members.

### Outcomes:

- 1. The event promoted sports culture in the campus.
- 2. It created awareness about physical toughness and fitness.

Principal a













## K.N. Bhose Arts comm and Vinayakrao





Dule: -11/06/22



#### K.N.BHISE ARTS COMMERCE & VINAYAKRAO PATIL SCIENCE COLLEGE, BHOSARE.

Intra College Competition Year: - 2021/22.

Date: 11 /0 6/ 2022

#### Eligibility / Entry List

Name of the Game: Badminton (Men)

All Faculty

| Sr.No.          | Name of the player         | Class