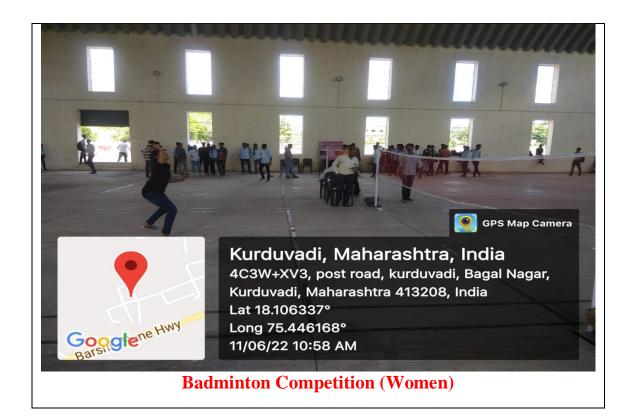

on & Sports

Event

: Volley Ball.

Date

: 11-06-2022

Venue

: K. N. Bhise Arts, Commerce an Vinayakrao Patil

Science College, Bhosare

### Aims and Objectives:

1. To Create awareness about the sports and game.

2. To Promote Physical fitness.

Activities: In the academic year 2021-22, Gymkhana Department organized following activity.

| Sr. No | Activity           | Date       | No. of       |
|--------|--------------------|------------|--------------|
|        |                    |            | Participants |
| I      | Volley Ball (men ) | 11-06-2022 | 25           |

Support of Teaching and Non-Teaching Staff

: All Staff members.

### Outcomes:

- 1. The event promoted sports culture in the campus.
- 2. It created awareness about physical toughness and fitness.

Principal a













## K.N. Bhose Arts comm and Vinayakrao





Dule: -11/06/22



#### K.N.BHISE ARTS COMMERCE & VINAYAKRAO PATIL SCIENCE COLLEGE, BHOSARE.

Intra College Competition Year: - 2021/22.

Date: 11 /0 6/ 2022

#### Eligibility / Entry List

Name of the Game: Badminton (Men)

All Faculty

| Sr.No.          | Name of the player         | Class