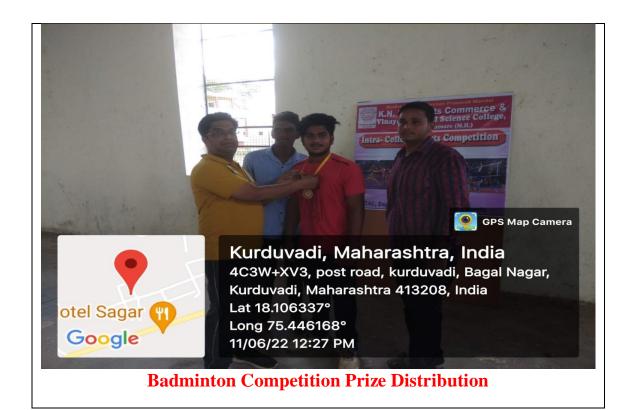

Sports

Event

: Volley Ball.

Date

: 11-06-2022

Venue

: K. N. Bhise Arts, Commerce an Vinayakrao Patil

Science College, Bhosare

### Aims and Objectives:

1. To Create awareness about the sports and game.

2. To Promote Physical fitness.

Activities: In the academic year 2021-22, Gymkhana Department organized following activity.

| Sr. No | Activity           | Date       | No. of       |
|--------|--------------------|------------|--------------|
|        |                    |            | Participants |
| I      | Volley Ball (men ) | 11-06-2022 | 25           |

Support of Teaching and Non-Teaching Staff

: All Staff members.

### Outcomes:

- 1. The event promoted sports culture in the campus.
- 2. It created awareness about physical toughness and fitness.

Principal a













## K.N. Bhose Arts comm and Vinayakrao





Dule: -11/06/22



#### K.N.BHISE ARTS COMMERCE & VINAYAKRAO PATIL SCIENCE COLLEGE, BHOSARE.

Intra College Competition Year: - 2021/22.

Date: 11 /0 6/ 2022

#### Eligibility / Entry List

Name of the Game: Badminton (Men)

All Faculty

| Sr.No.          | Name of the player         | Class