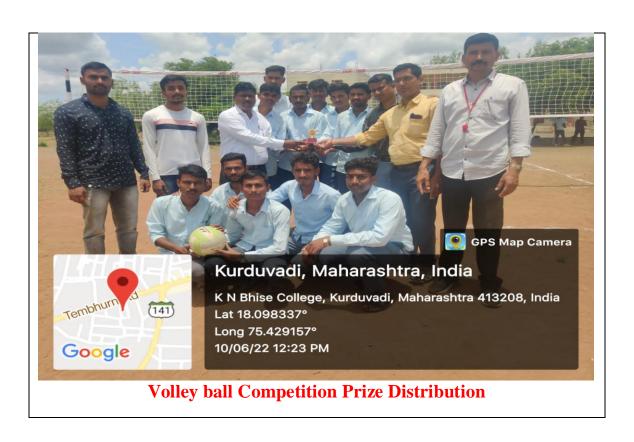

on & Sports

Event

: Volley Ball.

Date

: 10-06-2022

Venue

: K. N. Bhise Arts, Commerce an Vinayakrao Patil

Science College, Bhosare

### Aims and Objectives:

1. To Create awareness about the sports and game.

2. To Promote Physical fitness.

Activities: In the academic year 2021-22, Gymkhana Department organized following activity.

| Sr. No | Activity           | Date       | No. of<br>Participants |
|--------|--------------------|------------|------------------------|
| 1      | Volley Ball (men ) | 10-06-2022 | 108                    |

Support of Teaching and Non-Teaching Staff

: All Staff members.

### Outcomes:

- 1. The event promoted sports culture in the campus.
- 2. It created awareness about physical toughness and fitness.

Principal Control of the Control of













# KIN BHISE ARTS COMM & V. PATIL SCIENCE (OLLEGE, BHOSARE. ( KUKDUWADI)

## TNIRA-COLLEGE SPORT COMPTITATION 2012-22

## Volley Rall (MEN) TEAMS

- O B.A-I. 4
- 6 B.A-1 7
- 8 B. A- 1 6
- (4) B. com. I 8
- (5) B. Com II 5
- (1) B. com III 9
- 9 BSC I 2
- (B) BSE II 3
- (y) BS1 TI 1







Intra College Competition Year: - 2021/22.

Date: 10/06/22

### Eligibility / Entry List

Name of the Game; Volley Ball (Men) Name of the Team: B. A - I

| Sr.No. | Name of the player