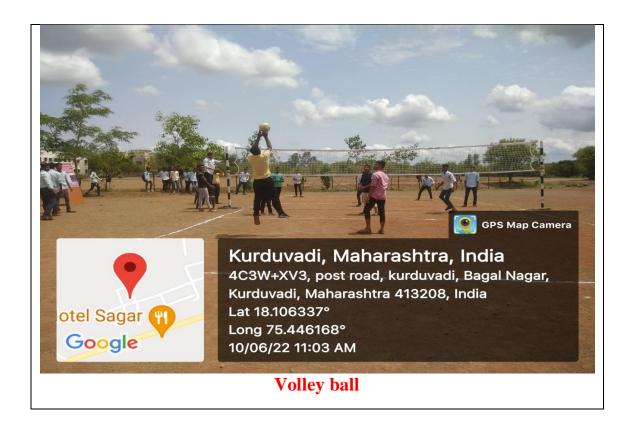

ducation & Sports

Event

: Volley Ball.

Date

: 10-06-2022

Venue

: K. N. Bhise Arts, Commerce an Vinayakrao Patil

Science College, Bhosare

### Aims and Objectives:

1. To Create awareness about the sports and game.

2. To Promote Physical fitness.

Activities: In the academic year 2021-22, Gymkhana Department organized following activity.

| Sr. No | Activity           | Date       | No. of<br>Participants |
|--------|--------------------|------------|------------------------|
| 1      | Volley Ball (men ) | 10-06-2022 | 108                    |

Support of Teaching and Non-Teaching Staff

: All Staff members.

### Outcomes:

- 1. The event promoted sports culture in the campus.
- 2. It created awareness about physical toughness and fitness.

Principal Control of the Control of













# KIN BHISE ARTS COMM & V. PATIL SCIENCE (OLLEGE, BHOSARE. ( KUKDUWADI)

## TNIRA-COLLEGE SPORT COMPTITATION 2012-22

## Volley Rall (MEN) TEAMS

- O B.A-I. 4
- 6 B.A-1 7
- 8 B. A- 1 6
- (4) B. com. I 8
- (5) B. Com II 5
- (1) B. com III 9
- 9 BSC I 2
- (B) BSE II 3
- (y) BS1 TI 1







Intra College Competition Year: - 2021/22.

Date: 10/06/22

### Eligibility / Entry List

Name of the Game; Volley Ball (Men) Name of the Team: B. A - I

| Sr.No. | Name of the player