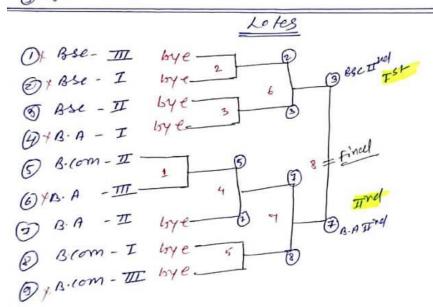

1-22, Gymkhana Department organized following activity.

| Sr. No | Activity           | Date       | No. of<br>Participants |
|--------|--------------------|------------|------------------------|
| 1      | Volley Ball (men ) | 10-06-2022 | 108                    |

Support of Teaching and Non-Teaching Staff

: All Staff members.

### Outcomes:

- 1. The event promoted sports culture in the campus.
- 2. It created awareness about physical toughness and fitness.

Principal Control of the Control of













# KIN BHISE ARTS COMM & V. PATIL SCIENCE (OLLEGE, BHOSARE. ( KUKDUWADI)

## TNIRA-COLLEGE SPORT COMPTITATION 2012-22

## Volley Rall (MEN) TEAMS

- O B.A-I. 4
- 6 B.A-1 7
- 8 B. A- 1 6
- (4) B. com. I 8
- (5) B. Com II 5
- (1) B. com III 9
- 9 BSC I 2
- (B) BSE II 3
- (y) BS1 TI 1







Intra College Competition Year: - 2021/22.

Date: 10/06/22

### Eligibility / Entry List

Name of the Game; Volley Ball (Men) Name of the Team: B. A - I

| Sr.No. | Name of the player