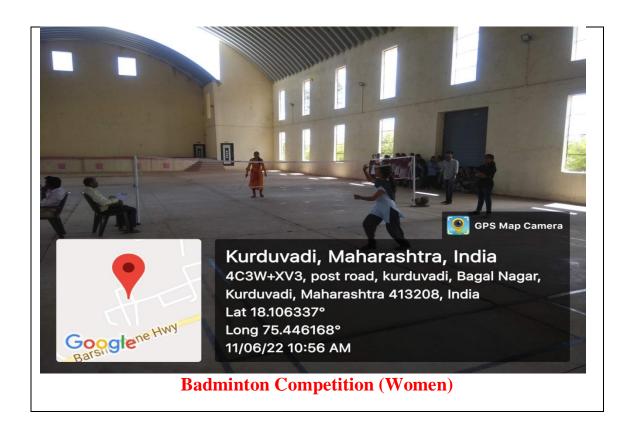

& Sports

Event

: Volley Ball.

Date

: 11-06-2022

Venue

: K. N. Bhise Arts, Commerce an Vinayakrao Patil

Science College, Bhosare

### Aims and Objectives:

1. To Create awareness about the sports and game.

2. To Promote Physical fitness.

Activities: In the academic year 2021-22, Gymkhana Department organized following activity.

| Sr. No | Activity           | Date       | No. of       |
|--------|--------------------|------------|--------------|
|        |                    |            | Participants |
| I      | Volley Ball (men ) | 11-06-2022 | 25           |

Support of Teaching and Non-Teaching Staff

: All Staff members.

### Outcomes:

- 1. The event promoted sports culture in the campus.
- 2. It created awareness about physical toughness and fitness.

Principal a













## K.N. Bhose Arts comm and Vinayakrao





Dule: -11/06/22



#### K.N.BHISE ARTS COMMERCE & VINAYAKRAO PATIL SCIENCE COLLEGE, BHOSARE.

Intra College Competition Year: - 2021/22.

Date: 11 /0 6/ 2022

#### Eligibility / Entry List

Name of the Game: Badminton (Men)

All Faculty

| Sr.No.          | Name of the player         | Class