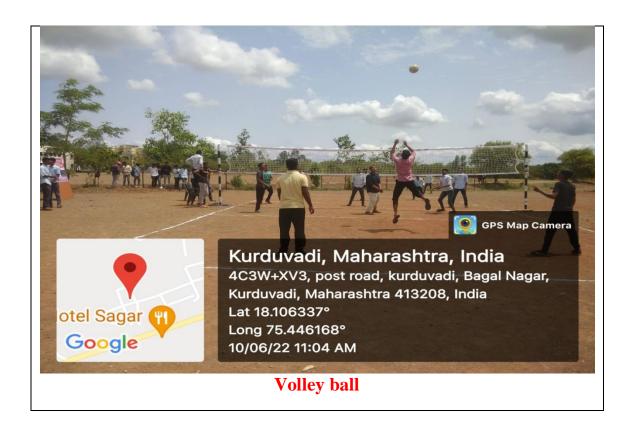

cation & Sports

Event

: Volley Ball.

Date

: 10-06-2022

Venue

: K. N. Bhise Arts, Commerce an Vinayakrao Patil

Science College, Bhosare

### Aims and Objectives:

1. To Create awareness about the sports and game.

2. To Promote Physical fitness.

Activities: In the academic year 2021-22, Gymkhana Department organized following activity.

| Sr. No | Activity           | Date       | No. of<br>Participants |
|--------|--------------------|------------|------------------------|
| 1      | Volley Ball (men ) | 10-06-2022 | 108                    |

Support of Teaching and Non-Teaching Staff

: All Staff members.

### Outcomes:

- 1. The event promoted sports culture in the campus.
- 2. It created awareness about physical toughness and fitness.

Principal Control of the Control of













# KIN BHISE ARTS COMM & V. PATIL SCIENCE (OLLEGE, BHOSARE. ( KUKDUWADI)

## TNIRA-COLLEGE SPORT COMPTITATION 2012-22

## Volley Rall (MEN) TEAMS

- O B.A-I. 4
- 6 B.A-1 7
- 8 B. A- 1 6
- (4) B. com. I 8
- (5) B. Com II 5
- (1) B. com III 9
- 9 BSC I 2
- (B) BSE II 3
- (y) BS1 TI 1







Intra College Competition Year: - 2021/22.

Date: 10/06/22

### Eligibility / Entry List

Name of the Game; Volley Ball (Men) Name of the Team: B. A - I

| Sr.No. | Name of the player