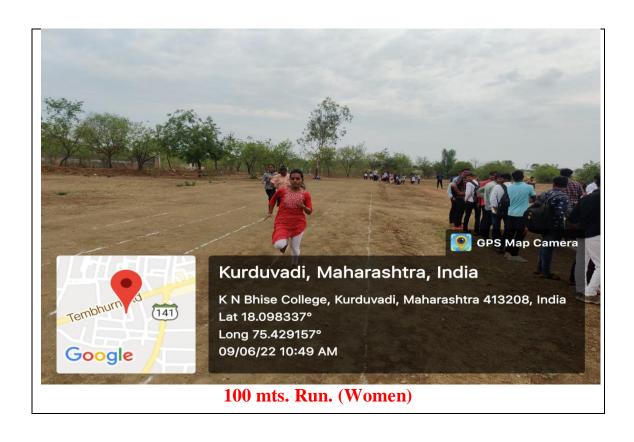

# Report of 100 Mts. Run. Competition 2021-22.

Committee/ Department

: Physical Education & Sports

Event

: 100 mts. Run.

Date

: 09/06/2022.

Venue

: K. N. Bhise Arts, Commerce and Vinayakrao

Patil Science College, Bhosare.

### Aims and Objectives:

1. To Create awareness about the sports and game.

2. To Promote Physical fitness.

Activities: In the academic year 2021-22, Gymkhana Department organized following activity.

| Sr. No | Activity                   | Date       | No. of<br>Participants |
|--------|----------------------------|------------|------------------------|
| 1      | 100 mts. Run. (men /women) | 09/06/2022 | 44                     |

### **Outcomes:**

1. The event promoted sports culture in the campus.

2. It created awareness about physical toughness and fitness.

Intra College Sport Competition Year: - 2021/22.

Date: 09 | 06122

|             | me of the Event: 100 mts Run (Men)      | F       | nal Score Sheet | All F       | Faculty      |            |
|-------------|-----------------------------------------|---------|-----------------|-------------|--------------|------------|
| Sr.<br>No.  | Name of the player                      | Class   | Contact No      | Performance | Position     | Signature  |
| 2           | SHAMBHUS DOLHCHPAY KEVIE.               | BATE    | 9359097327      | 11:38       |              | Kall_      |
|             | Anantkavalus suresh Hann                |         |                 | 6 11 35     |              | Avenderack |
| 3           | Beitam Namparehose                      |         |                 | \$11:07     |              | Bhose      |
| 5           | Arshay Angeld Ardeicha                  |         |                 | 12:06       |              | Awacha     |
|             | Prem Manesh Chaudhon                    |         |                 | 11:30       | . (          | Pore       |
| 6           | Umesh santash Londhe                    |         | 9021825097      | 10:91       | Trot         | Lordhev.   |
| 7<br>D<br>8 | Tonap vishal Vasant                     | BNU     | 9373616.90)     | 10:76       | Ist          | Tonge      |
|             | mahajan Aggir Salim                     | BUIT    | 7499082682      | 15:50       |              | 10 dregon  |
| 9           | ubase viktant vinod                     |         |                 | 13.55       |              | Ubile      |
| 10          | Juglar Robit Navnoch                    |         |                 | 11:32       |              | PN Jagt    |
| 11<br>S     | Bedkute Pravin Shrimant                 |         |                 | 13:71       |              | Belinseps  |
|             | Bhalke Prasad Balu                      |         | 9881649224      | 14.15       |              | BhalaeB    |
| 13          | life Satyam Sunil                       | T.Y.BA  | 9420091415      | 11:79       |              | Solven     |
| 14          | Krofina Bhore                           | 2 4     | 787402507       | 11.81       |              | to         |
| 15          | sankalp Gadage                          | B-AII   | 9373616901      | 10 - 7 9    | IPAd         | Gadoge     |
| 16          | Anikel Mand                             | B.AII   | 9 130357302     | -12.40      |              | 7 mile     |
| 0           | Atw gore                                | B-AI    | 937329759)      | 11:45       |              | Gore A     |
| 8           | Or Kar madane                           | 12·13   | 7218 08305      | 12:15       |              | Modan      |
| 9           | Datta Pansale                           | BATT    | 7620780370      | 5 13.46     | -            | cably      |
| 0           | Makesh Kauble.                          | SAT     | 9158 253684     | 12:71       | _            | 1 anble    |
| 1           | Bhered Khare                            | 8.5c.11 | 9022041855      | 11:50       |              | Khare F    |
| 2           | Masaka Chaithey                         | BSE-I   | 9607345729      | 11:55       |              | Masalk     |
| 3           |                                         | Beam-II | 8733976330      | 12:02       |              | Queen      |
| 4           | , , , , , , , , , , , , , , , , , , , , | Brom- 3 | 7498750584      | 11:70       |              | C.C.V      |
| 5           | survase Robit                           | A-A-T   | 817881391       | 12:30       |              | Sur        |
| 6           | Rahel gove                              | BAM     | 7293585755      | 11:80       | and the same | Gore       |
| D           | Abhisher waghnere                       | BAT     | 94050 438 88    | 12:83       | SUPSC I      | Se Jack t  |
| -           | Krishna Blore co                        | I       | 7887402508      | la la       | Principa     | have       |