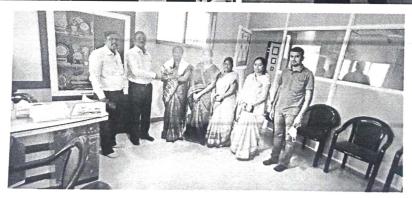

# Madha Taluka Shikshan Prasarak Mandal's K. N. Bhise Arts, Commerce and Vinayakrao Patil Science College, Bhosare (Kurduwadi) Felicitation of Staff for Academic Success Year-2021-22

6.3.1 The institution has effective welfare measures for teaching and non-teaching staff

Felicitation of Staff Member by Prin. Dr. R. R. Patil for Achiving Ph.

K.N.Bhise Arts, Commerce & Vinayakrao Patil Science College Vidyanagar Bhosare, Dist-Solapur