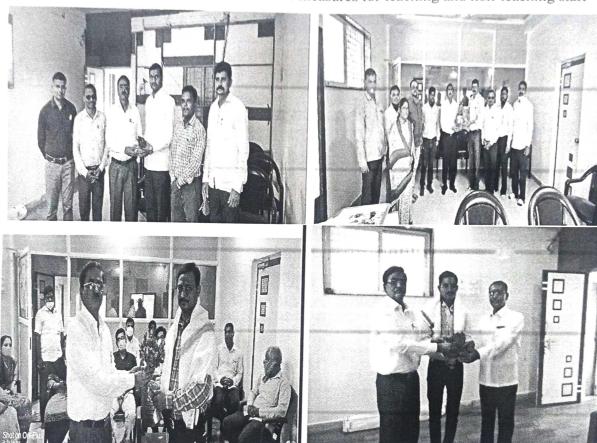

# Madha Taluka Shikshan Prasarak Mandal's K. N. Bhise Arts, Commerce and Vinayakrao Patil Science College, Bhosare (Kurduwadi) Felicitation of Staff for Academic Success Year-2021-22

6.3.1 The institution has effective welfare measures for teaching and non-teaching staff

Felicitation of Staff Member by Prin. Dr. R. R. Patil for Achiving Ph.

K.N.Bhise Arts, Commerce & Vinayakrao Patil Science College Vidyanagar Bhosare, Dist-Solapur