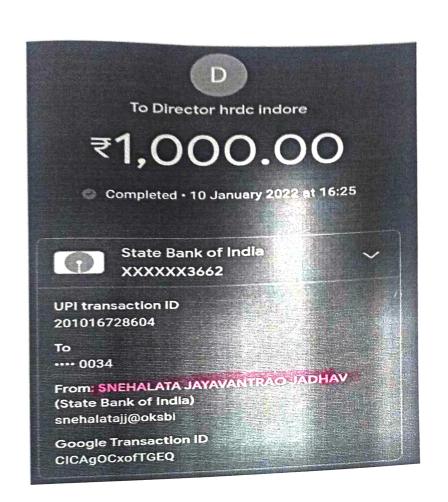

#### Year-2021-22

Financial Support for attending Seminars, Workshop, Conference

| No. | Name of the Teacher      | Types of Financial Support                          | Place                                                                                | Amount              |
|-----|--------------------------|-----------------------------------------------------|--------------------------------------------------------------------------------------|---------------------|
| 1   | Mr. Waghmare Vinod B.    | Solapur University Economic<br>Association, Solapur | Arts and Commerce<br>College , Madha Solapur                                         | 500 /-              |
| 2   | Mr. Waghmare Vinod B.    | One Day National Conference on Social Science       | Maharashtra  Kanya Mahavidyalaya ,  Miraj, Sangli Maharashtra                        | 600 /-              |
| 3   | Mr. Phulwale Shankar P.  | One Day Conference                                  | Vidnyan Mahavidyalaya , Sangola , Maharashtra                                        | 200 /-              |
| 4   | Mr. Phulwale Shankar P.  | One Day Conference                                  | Shankarrao Mohite Patil<br>Mahavidyalaya Akluj                                       | 200 /-              |
| 5   | Mr. Patil Madanrao M.    | One Day Conference                                  | ,Maharashtra Vidnyan Mahavidyalaya , Sangola , Maharashtra                           | 200 /-              |
| 6   | Mr. Patil Madanrao M.    | One Day Conference                                  | Shankarrao Mohite Patil<br>Mahavidyalaya Akluj                                       | 100 /_              |
| 7   | Dr. Kadam Atul H.        | Refresher Course                                    | ,Maharashtra<br>HRDC New Delhi                                                       | 1500 /-             |
| 8   | Dr. Kadam Atul H.        | One Day National Seminar                            | Arts and Commerce                                                                    | 3000 /-             |
| 9   | Dr. Nagare Vikas. B.     | Short Term Course                                   | College , Madha Solapur<br>HRDC Osmania University<br>Osmania                        | 1000 /-             |
| 10  | Dr. Nagare Vikas. B.     | One Day National<br>Conference                      | Osmania University Osmania                                                           | 400 /-              |
| 11  | Mrs. Jadhav Shehlata J.  | Refresher Course                                    | HRDC Indore                                                                          | 1000 (              |
| 12  | Dr. Pol Anupama P.       | One day National Conference                         | Vedanta College , Mumbai<br>Maharashtra                                              | 1000 /-<br>2000 / - |
| 13  | Dr. Mohite Sarika V.     | Refresher Course                                    | HRDC Pune, Maharashtra                                                               | 1000 /              |
| 14  | Mr. Shejul Bappasaheb R. | One Day National Seminar                            | Arts and Commerce<br>College , Madha Solapur                                         | 1800 /-<br>3000 /-  |
| 15  | Dr. Salunkhe Manisha     | Two Weeks FDP                                       | Ramanujan College , New<br>Delhi                                                     | 850 /-              |
| 16  | Mr. Shinde Vihar S.      | International Conference                            | School of Mathematical<br>Sciences, S.R. T. M.<br>University Nanded ,<br>Maharashtra | 3000 /-             |
| .7  | Mrs. Shinde Vandana S.   | One Day National Conference                         | Waghire College , Saswad,<br>Pune                                                    | 500 /-              |
|     |                          |                                                     |                                                                                      |                     |