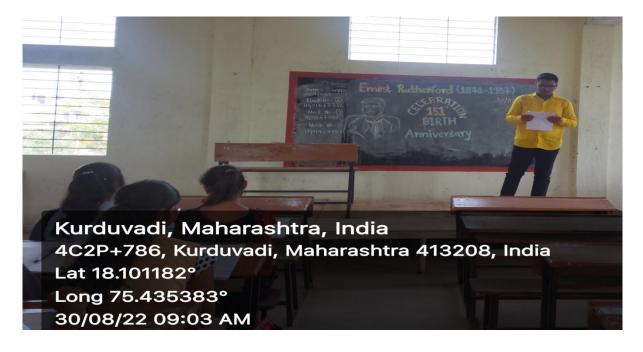

## Celebration of Birth Anniversary of Dr. A. P. J. Abdul Kalam 'Reading Inspirational Day'

Photo snaps of this event

15/10/2022

Humble tribute to the 'Missile Man' Bharat Ratna Dr. A. P. J. Abdul Kalam on his birth anniversary by teachers and students

### NAAC 'A' Grade (3.10 CGPA)

Mr. M. M. Patil addressed the students and motivate them through the autobiography of Dr. A. P. J. Abdul Kalam and giving importance of reading habits