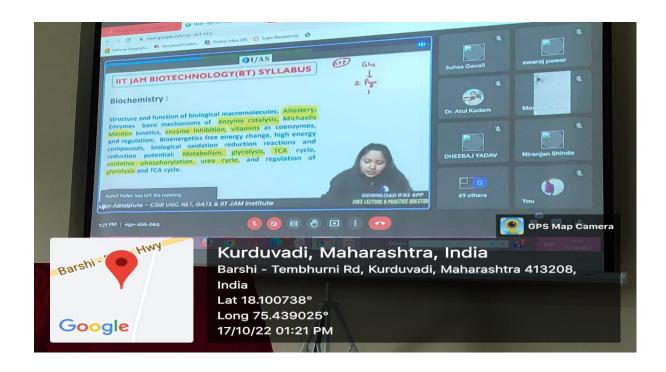

**



## **Commerce Google classroom**



## K. N. BHISE ARTS, COMMERCE AND VINAYAKRAO PATIL SCIENCE COLLEGE, VIDYANAGAR, BHOSARE

## Use of projector

Use of ICT in Teaching and learning



Mr. Shankar P.Phulwale SirUse of ICT in Teaching Chemistry



## K. N. BHISE ARTS, COMMERCE AND VINAYAKRAO PATIL SCIENCE COLLEGE, VIDYANAGAR, BHOSARE

Use of ICT in Teaching and learning



Prof. Aakash Goyal Use of ICT in Teaching and Learning in Botany





Dr. More Ajinkya Use of ICT in Teaching Physics



Dr. N. D. Deshmukh Use of ICT in Teaching Microbiology



Prof. Honmute Use of ICT in Teaching and LearningLibrary



Dr. Manisha SalunkheUse of ICT in Teaching and Learning in Hindi



Dr.P.S.KambleUse of ICT in Teaching and Learning



Dr.SarikaMoheteUse of ICT in Teaching and Learning Marathi





**Chemistry Quizizz** 



Prof. Ramappa Pantulwar Use of ICT in Teaching and Learning



Dr. Shridevi Chadane Use of ICT in Teaching and Learning



## K N. Bhise Arts, Commerce and Vinayakrao Patil Science College, Vidyanagar, Bhosare

Paranda Road, Kurduwadi, Tal- Madha, Dist Solapur Pin- 413208 (Maharashtra)

## NAAC 'A' Grade (3.10 CGPA)

## **Activity Report**

Name of the Department/ Committee : Chemistry

Activity Report Year : 2022-23

Name of the activity : Celebration of Birth Anniversary

of Dr.A.P.J.Abdul Kalam (Reading Inspirational Day)

| Date                  |              | Department                    | <b>Coordinator Name</b> |
|-----------------------|--------------|-------------------------------|-------------------------|
| 15-10-2022            |              |