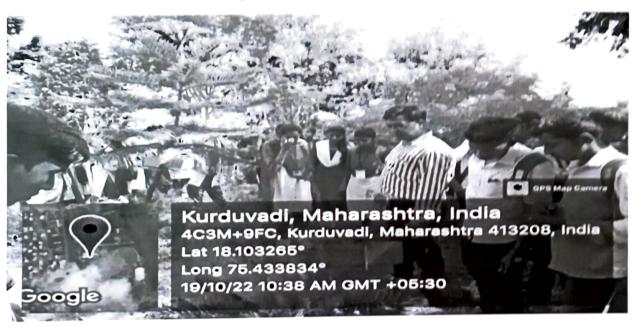

## Celebration of Birth Anniversary of Dr. A. P. J. Abdul Kalam 'Reading Inspirational Day'

Photo snaps of this event

15/10/2022

Humble tribute to the 'Missile Man' Bharat Ratna Dr. A. P. J. Abdul Kalam on his birth anniversary by teachers and students