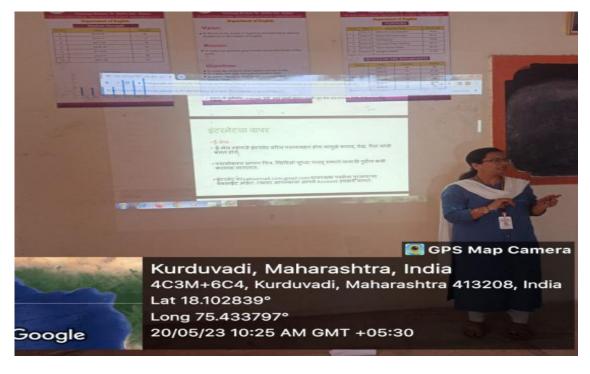

, BHOSARE

### **Mathematics - YouTube**



## **Commerce Blog**



## **Commerce Google classroom**



## K. N. BHISE ARTS, COMMERCE AND VINAYAKRAO PATIL SCIENCE COLLEGE, VIDYANAGAR, BHOSARE

## Use of projector

Use of ICT in Teaching and learning



Mr. Shankar P.Phulwale SirUse of ICT in Teaching Chemistry



## K. N. BHISE ARTS, COMMERCE AND VINAYAKRAO PATIL SCIENCE COLLEGE, VIDYANAGAR, BHOSARE

Use of ICT in Teaching and learning



Prof. Aakash Goyal Use of ICT in Teaching and Learning in Botany





Dr. More Ajinkya Use of ICT in Teaching Physics



Dr. N. D. Deshmukh Use of ICT in Teaching Microbiology



Prof. Honmute Use of ICT in Teaching and LearningLibrary



Dr. Manisha SalunkheUse of ICT in Teaching and Learning in Hindi



Dr.P.S.KambleUse of ICT in Teaching and Learning



Dr.SarikaMoheteUse of ICT in Teaching and Learning Marathi





**Chemistry Quizizz** 



Prof. Ramappa Pantulwar Use of ICT in Teaching and Learning



Dr. Shridevi Chadane Use of ICT in Teaching and Learning



## K N. Bhise Arts, Commerce and Vinayakrao Patil Science College, Vidyanagar, Bhosare

Paranda Road, Kurduwadi, Tal- Madha, Dist Solapur Pin- 413208 (Maharashtra)

## NAAC 'A' Grade (3.10 CGPA)

## **Activity Report**

Name of the Department/ Committee : Chemistry

Activity Report Year : 2022-23

Name of the activity : Celebration of Birth Anniversary

of Dr.A.P.J.Abdul Kalam (Reading Inspirational Day)

| Date                  |              | Department                    | <b>Coordinator Name</b> |
|-----------------------|--------------|-------------------------------|-----