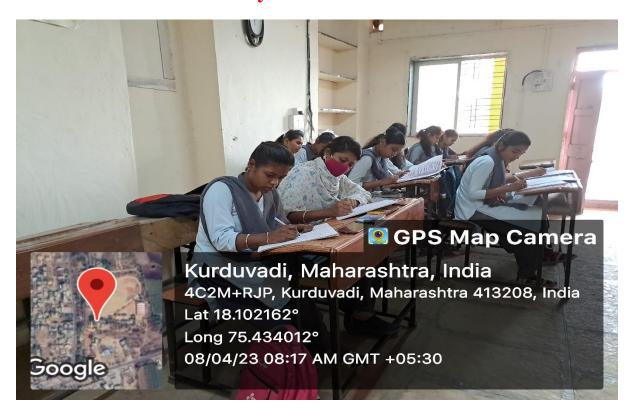

## NAAC 'A' Grade (3.10 CGPA)

Students reading the books and writing the synopsis

### NAAC 'A' Grade (3.10 CGPA)

During books reading by students

## NAAC 'A' Grade (3.10 CGPA)

Students actively participated in reading activity and reading books curiously