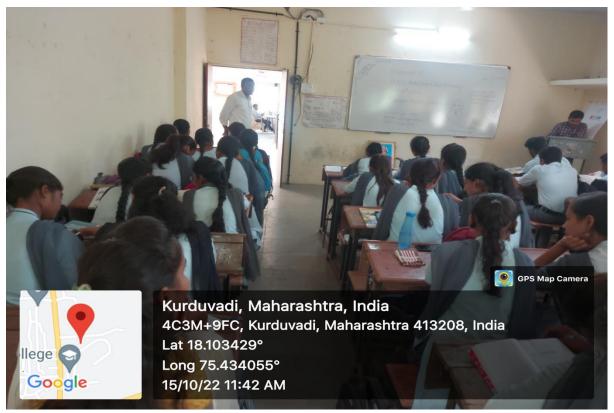

## NAAC 'A' Grade (3.10 CGPA)

Students reading the books and writing the synopsis

### NAAC 'A' Grade (3.10 CGPA)

During books reading by students

## NAAC 'A' Grade (3.10 CGPA)

Students actively participated in reading activity and reading books curiously