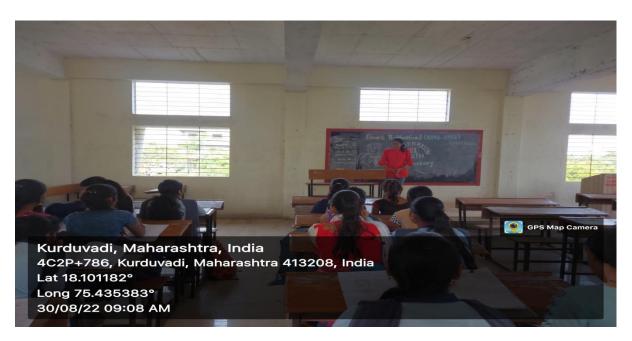

## NAAC 'A' Grade (3.10 CGPA)

Students actively participated in reading activity and reading books curiously