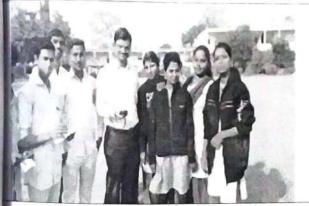

## NAAC 'A' Grade (3.10 CGPA)

Students reading the books and writing the synopsis

## NAAC 'A' Grade (3.10 CGPA)

Students actively participated in reading activity and reading books curiously