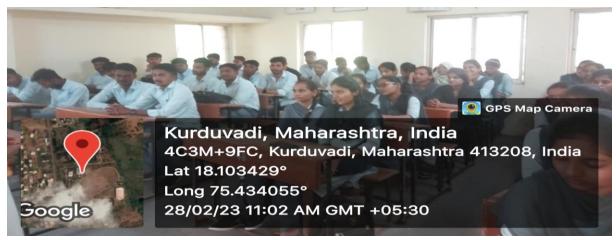

## NAAC 'A' Grade (3.10 CGPA)

Students reading the books and writing the synopsis