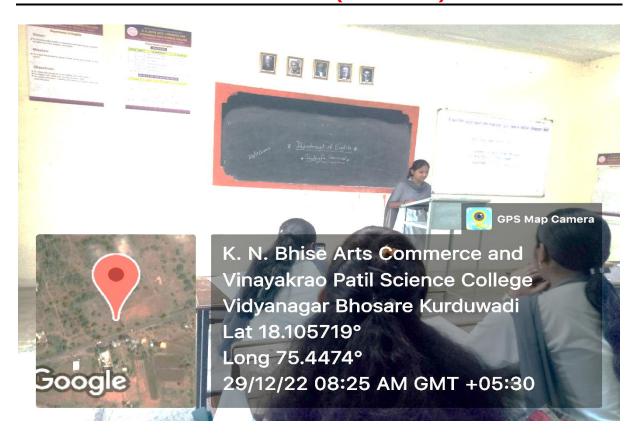

## Celebration of Birth Anniversary of Dr. A. P. J. Abdul Kalam 'Reading Inspirational Day'

Photo snaps of this event

15/10/2022

Humble tribute to the 'Missile Man' Bharat Ratna Dr. A. P. J. Abdul Kalam on his birth anniversary by teachers and students

### NAAC 'A' Grade (3.10 CGPA)

Mr. M. M. Patil addressed the students and motivate them through the autobiography of Dr. A. P. J. Abdul Kalam and giving importance of reading habits