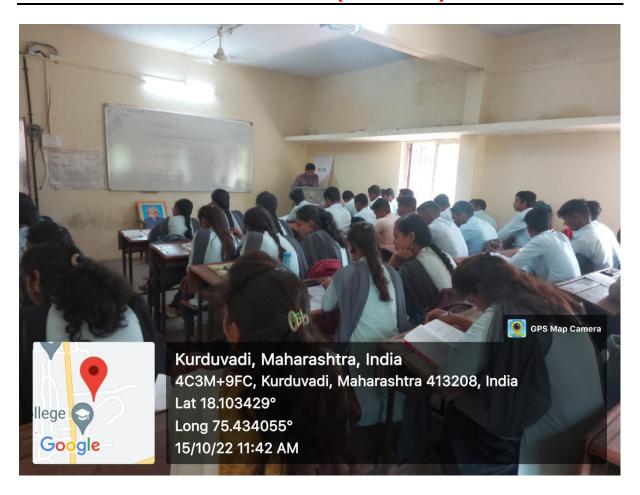

## Celebration of Birth Anniversary of Dr. A. P. J. Abdul Kalam 'Reading Inspirational Day'

Photo snaps of this event

15/10/2022

Humble tribute to the 'Missile Man' Bharat Ratna Dr. A. P. J. Abdul Kalam on his birth anniversary by teachers and students

### NAAC 'A' Grade (3.10 CGPA)

Mr. M. M. Patil addressed the students and motivate them through the autobiography of Dr. A. P. J. Abdul Kalam and giving importance of reading habits