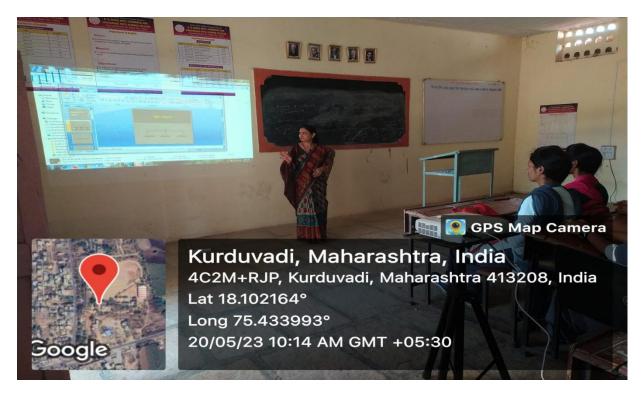

## Use of projector

Use of ICT in Teaching and learning

Mr. Shankar P.Phulwale SirUse of ICT in Teaching Chemistry