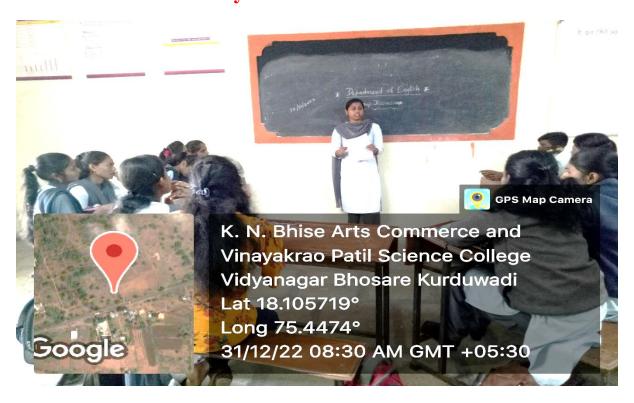

13208 (Maharashtra)

#### NAAC 'A' Grade (3.10 CGPA)

Date: 29/12/22

# Department of English NOTICE

All students of B. A. I, II, III (Department of English) are informed that there will be an activity of Group Discussion on 31/12/2022 at 8.00 am to 8.45 am. The Students are requested to remain present in the department of English according to the timetable. The department of English organizes this activity for Advanced learners every year.



I/c.Principal
K.N.Bhise Arts,Commerce &
Vinayakrao Patil Science College
VidyanagaighotmecDist-Solapur

June



## K N. Bhise Arts, Commerce and Vinayakrao Patil Science College, Vidyanagar, Bhosare

Paranda Road, Kurduwadi, Tal- Madha, Dist Solapur Pin- 413208 (Maharashtra)

#### NAAC 'A' Grade (3.10 CGPA)



## **Activity for Advanced Learners**



## K N. Bhise Arts, Commerce and Vinayakrao Patil Science College, Vidyanagar, Bhosare

Paranda Road, Kurduwadi, Tal- Madha, Dist Solapur Pin- 413208 (Maharashtra)

#### NAAC 'A' Grade (3.10 CGPA)



## **Activity for Advanced Learners**



## K N. Bhise Arts, Commerce and Vinayakrao Patil Science College, Vidyanagar, Bhosare

Paranda Road, Kurduwadi, Tal- Madha, Dist Solapur Pin- 413208 (Maharashtra)

#### NAAC 'A' Grade (3.10 CGPA)

## **Activity Report**

Name of the Department/ Committee : **Department of English** 

Activity Report Year : 2022-23

Name of the activity : Activity for Advanced Learners

| Da                  | ate   | Department       | <b>Coordinator Name</b> |
|---------------------|-------|------------------|-------------------------|
| 31-12-2022          |