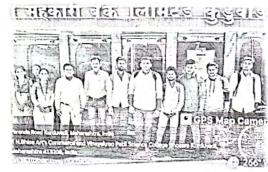

## Celebration of Birth Anniversary of Dr. A. P. J. Abdul Kalam 'Reading Inspirational Day'

Photo snaps of this event

15/10/2022

Humble tribute to the 'Missile Man' Bharat Ratna Dr. A. P. J. Abdul Kalam on his birth anniversary by teachers and students