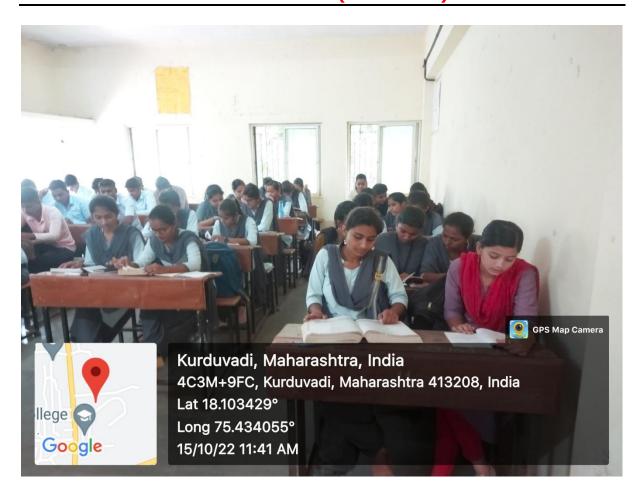

## NAAC 'A' Grade (3.10 CGPA)

Students reading the books and writing the synopsis

### NAAC 'A' Grade (3.10 CGPA)

During books reading by students

## NAAC 'A' Grade (3.10 CGPA)

Students actively participated in reading activity and reading books curiously