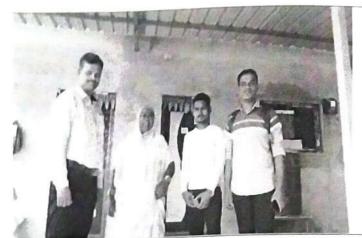

## Celebration of Birth Anniversary of Dr. A. P. J. Abdul Kalam 'Reading Inspirational Day'

Photo snaps of this event

15/10/2022

Humble tribute to the 'Missile Man' Bharat Ratna Dr. A. P. J. Abdul Kalam on his birth anniversary by teachers and students

### NAAC 'A' Grade (3.10 CGPA)

Mr. M. M. Patil addressed the students and motivate them through the autobiography of Dr. A. P. J. Abdul Kalam and giving importance of reading habits