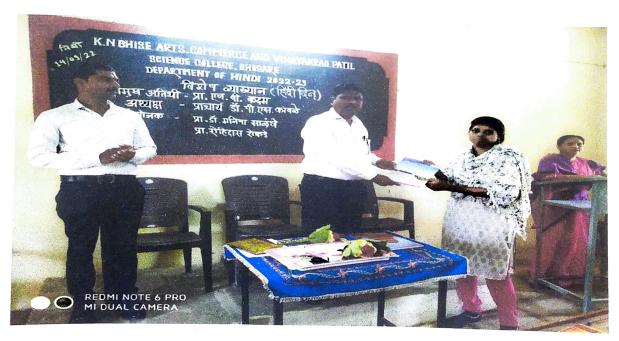

ं को इसमे अपना सहयोग देना है वे अपना नाम डॉ. मनिषा साळुंखे जी से सूचित कीजिए । प्रस्तुत कार्यक्रम ऑफलाइन पंद्धति से संपन्न होगा । सभी प्रतिभागी छात्र अपने सहयोग के लिए इस मोबाईल पर संपर्क कीजिए मो.नं ८३२९३७३६११ / ९६०४०५८२११।

rieed, Department of Hind KNBAC & VPS College Bhosars

प्रभारी प्राचार्य के.एन.मिसे आर्टस्,कॉनर्स ॲण्ड विनायकराव पाटील सम्यन्स कॉलेज विद्यानगर भोसरे,जि.सोलापूर

1) Mr. B. R. Shejul - B. A. II - Style 2) Mrs. Shinde V.S. - BSc. I Suddy
3) Dr. Maghmune V.B. B. A. TI Geog. A. Dr. Mayhmune V.B. Opp
5) Dr. A. P. Pol B. A. I. APPL

# K N. Bhise Arts, Commerce and VinayakraoPatil Science College, Vidyanagar, Bhosare

Paranda Road, Kurduwadi, Tal- Madha, Dist Solapur Pin- 413208 (Maharashtra)

# NAAC 'A' Grade (3.10 CGPA)



14/09/2022 को वक्तृत्व स्पर्धाओं में सहभागी छात्र



दि. 13/09/2022 को हुए 'हिंदी निबंध लेखन' स्पर्धाओं में सहभागी छात्रों का सत्कार करते हुए प्राचार्य डॉ पी. एस. कांबळे सर

प्रभारी प्राचार्य के.एन.भिसे आर्टस्,कॉमर्स ऑण्ड ी**नायक**राव पाटील सायन्स कॉलेज विद्यानगर भोसरे, जि.सोलापुर

# माढा तालुका शिक्षण प्रसारक मंडळ

# के. एन. भिसे आर्ट्स कॉमर्स अँड विनायकराव पाटील सायन्स कॉलेज विद्यानगर, भोसरे हिंदी विभाग

# हिंदी वक्तृत्व स्पर्धा

दि. 10/09/2022

| अ.क्र. छात्र का नाम                                  | कक्षा     | हस्ताक्षर                                          |
|------------------------------------------------------|-----------|----------------------------------------------------|
| 1) Rutuja Sunil Kore                                 | 8· A · II | R.S.Kore.                                          |
| 2) Apeksha Avingsh Bhange