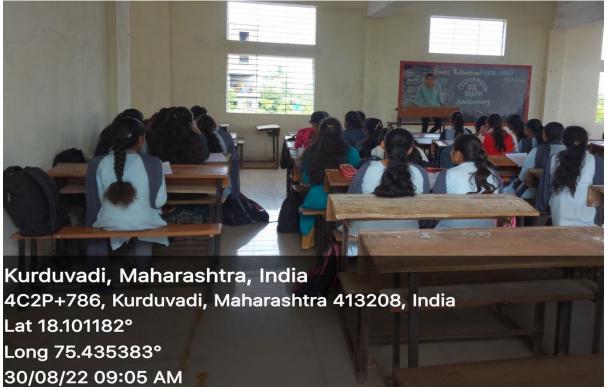

## NAAC 'A' Grade (3.10 CGPA)

Students reading the books and writing the synopsis

### NAAC 'A' Grade (3.10 CGPA)

During books reading by students