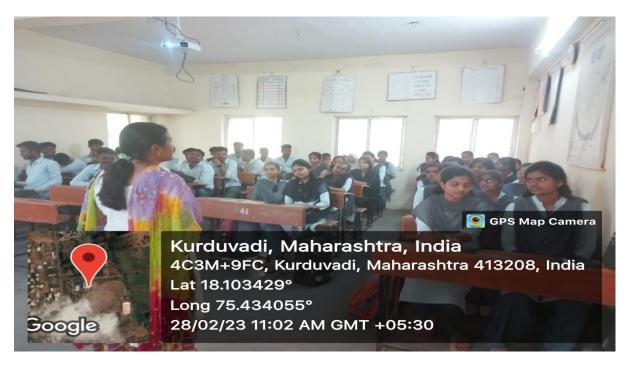

## Celebration of Birth Anniversary of Dr. A. P. J. Abdul Kalam 'Reading Inspirational Day'

Photo snaps of this event

15/10/2022

Humble tribute to the 'Missile Man' Bharat Ratna Dr. A. P. J. Abdul Kalam on his birth anniversary by teachers and students

### NAAC 'A' Grade (3.10 CGPA)

Mr. M. M. Patil addressed the students and motivate them through the autobiography of Dr. A. P. J. Abdul Kalam and giving importance of reading habits