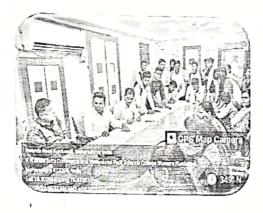

## NAAC 'A' Grade (3.10 CGPA)

Students reading the books and writing the synopsis