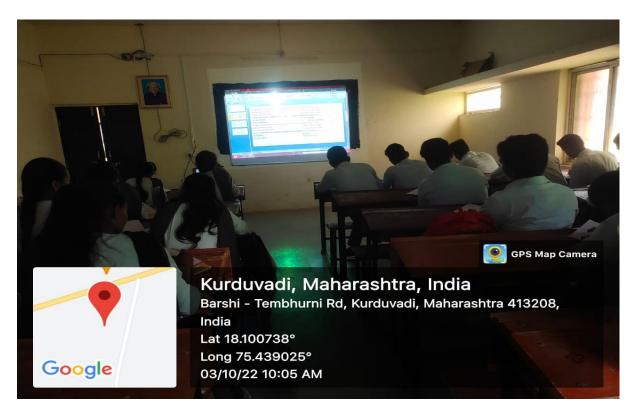

## Use of projector

Use of ICT in Teaching and learning

Mr. Shankar P.Phulwale SirUse of ICT in Teaching Chemistry