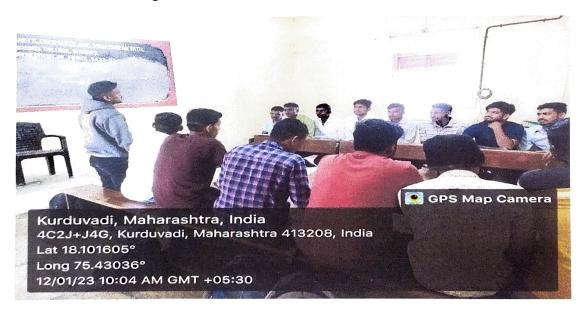

## Celebration of Birth Anniversary of Dr. A. P. J. Abdul Kalam 'Reading Inspirational Day'

Photo snaps of this event

15/10/2022

Humble tribute to the 'Missile Man' Bharat Ratna Dr. A. P. J. Abdul Kalam on his birth anniversary by teachers and students