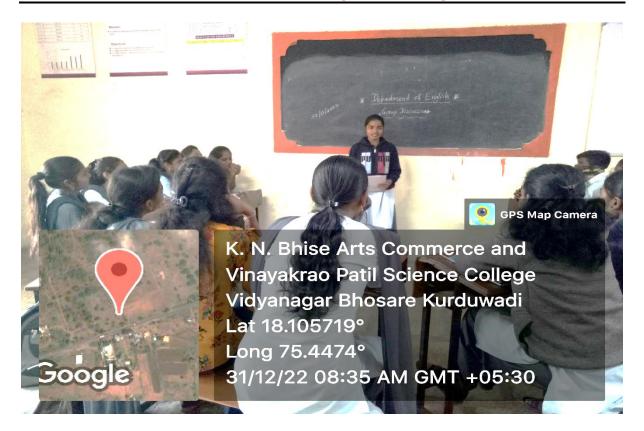

urduwadi, Tal- Madha, Dist Solapur Pin- 413208 (Maharashtra)

#### NAAC 'A' Grade (3.10 CGPA)

Date: 29/12/22

# Department of English NOTICE

All students of B. A. I, II, III (Department of English) are informed that there will be an activity of Group Discussion on 31/12/2022 at 8.00 am to 8.45 am. The Students are requested to remain present in the department of English according to the timetable. The department of English organizes this activity for Advanced learners every year.



I/c.Principal
K.N.Bhise Arts,Commerce &
Vinayakrao Patil Science College
VidyanagaighotmecDist-Solapur

June



## K N. Bhise Arts, Commerce and Vinayakrao Patil Science College, Vidyanagar, Bhosare

Paranda Road, Kurduwadi, Tal- Madha, Dist Solapur Pin- 413208 (Maharashtra)

#### NAAC 'A' Grade (3.10 CGPA)



## **Activity for Advanced Learners**



## K N. Bhise Arts, Commerce and Vinayakrao Patil Science College, Vidyanagar, Bhosare

Paranda Road, Kurduwadi, Tal- Madha, Dist Solapur Pin- 413208 (Maharashtra)

#### NAAC 'A' Grade (3.10 CGPA)



## **Activity for Advanced Learners**



## K N. Bhise Arts, Commerce and Vinayakrao Patil Science College, Vidyanagar, Bhosare

Paranda Road, Kurduwadi, Tal- Madha, Dist Solapur Pin- 413208 (Maharashtra)

#### NAAC 'A' Grade (3.10 CGPA)

## **Activity Report**

Name of the Department/ Committee : **Department of English** 

Activity Report Year : 2022-23

Name of the activity : Activity for Advanced Learners

| Da                  | ate   | Department       | <b>Coordinator Name</b> |
|---------------------|-------|------------------|----------------