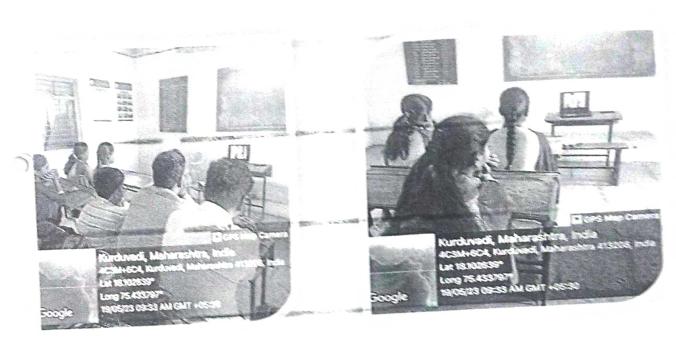

## Celebration of Birth Anniversary of Dr. A. P. J. Abdul Kalam 'Reading Inspirational Day'

Photo snaps of this event

15/10/2022

Humble tribute to the 'Missile Man' Bharat Ratna Dr. A. P. J. Abdul Kalam on his birth anniversary by teachers and students

### NAAC 'A' Grade (3.10 CGPA)

Mr. M. M. Patil addressed the students and motivate them through the autobiography of Dr. A. P. J. Abdul Kalam and giving importance of reading habits