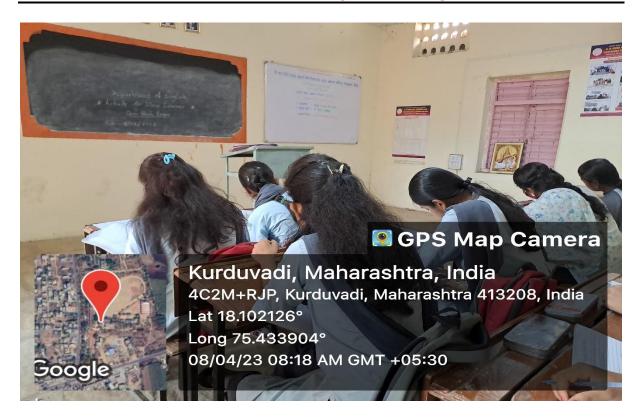

## NAAC 'A' Grade (3.10 CGPA)

Students reading the books and writing the synopsis

### NAAC 'A' Grade (3.10 CGPA)

During books reading by students

## NAAC 'A' Grade (3.10 CGPA)

Students actively participated in reading activity and reading books curiously