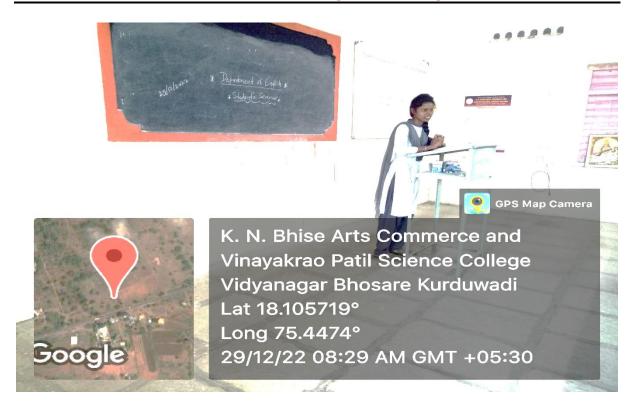

## NAAC 'A' Grade (3.10 CGPA)

Students actively participated in reading activity and reading books curiously