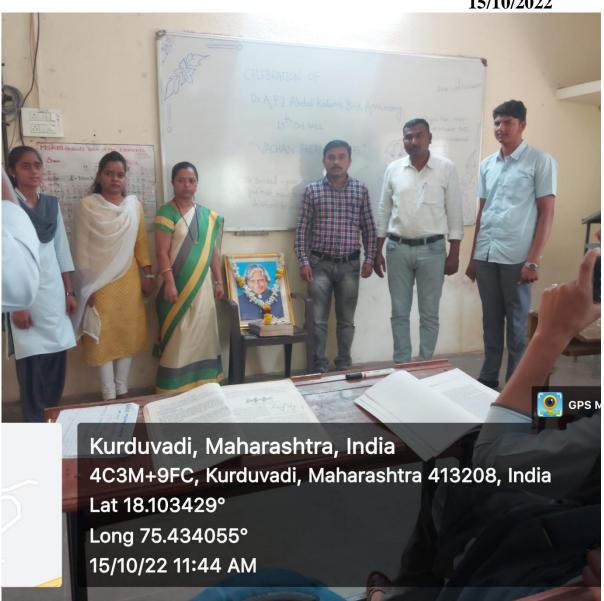

## Celebration of Birth Anniversary of Dr. A. P. J. Abdul Kalam 'Reading Inspirational Day'

Photo snaps of this event

15/10/2022

Humble tribute to the 'Missile Man' Bharat Ratna Dr. A. P. J. Abdul Kalam on his birth anniversary by teachers and students

## Celebration of Birth Anniversary of Dr. A. P. J. Abdul kalam

## 'Reading Inspirational Day'