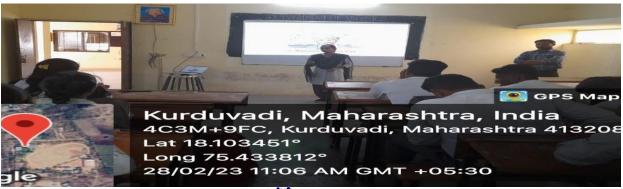

## Celebration of Birth Anniversary of Dr. A. P. J. Abdul Kalam 'Reading Inspirational Day'

Photo snaps of this event

15/10/2022

Humble tribute to the 'Missile Man' Bharat Ratna Dr. A. P. J. Abdul Kalam on his birth anniversary by teachers and students

### NAAC 'A' Grade (3.10 CGPA)

Mr. M. M. Patil addressed the students and motivate them through the autobiography of Dr. A. P. J. Abdul Kalam and giving importance of reading habits