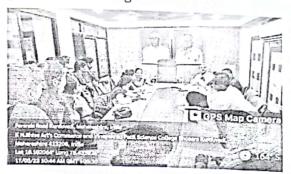

### NAAC 'A' Grade (3.10 CGPA)

Mr. M. M. Patil addressed the students and motivate them through the autobiography of Dr. A. P. J. Abdul Kalam and giving importance of reading habits