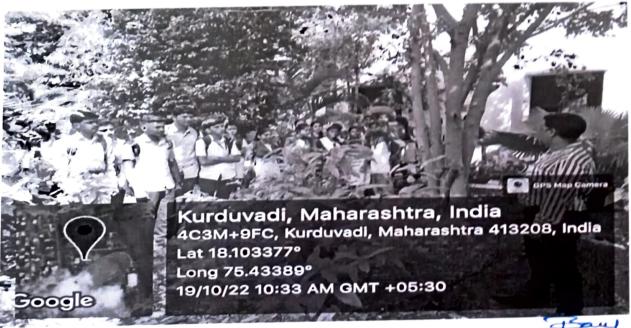

## Celebration of Birth Anniversary of Dr. A. P. J. Abdul Kalam 'Reading Inspirational Day'

Photo snaps of this event

15/10/2022

Humble tribute to the 'Missile Man' Bharat Ratna Dr. A. P. J. Abdul Kalam on his birth anniversary by teachers and students