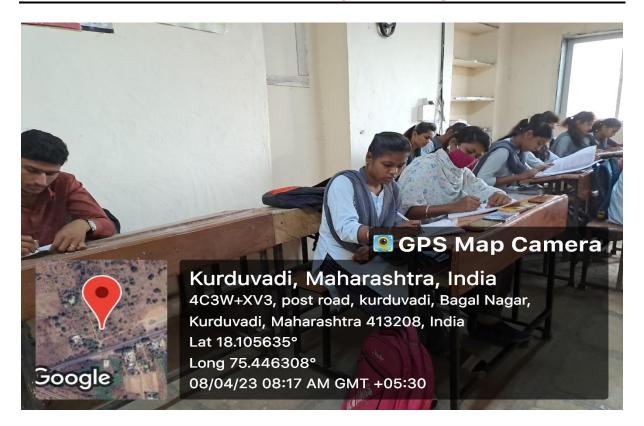

## NAAC 'A' Grade (3.10 CGPA)

Students reading the books and writing the synopsis

### NAAC 'A' Grade (3.10 CGPA)

During books reading by students

## NAAC 'A' Grade (3.10 CGPA)

Students actively participated in reading activity and reading books curiously