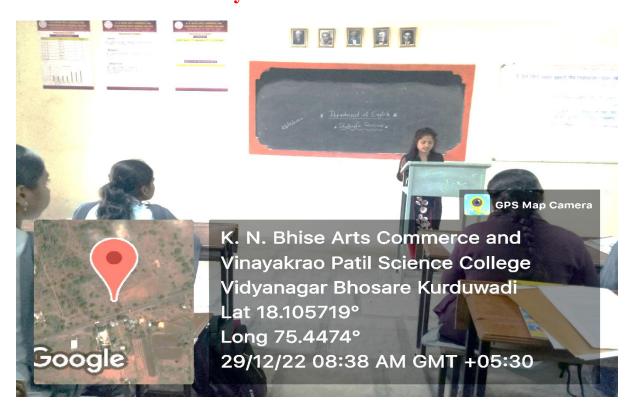

## NAAC 'A' Grade (3.10 CGPA)

Students reading the books and writing the synopsis

### NAAC 'A' Grade (3.10 CGPA)

During books reading by students