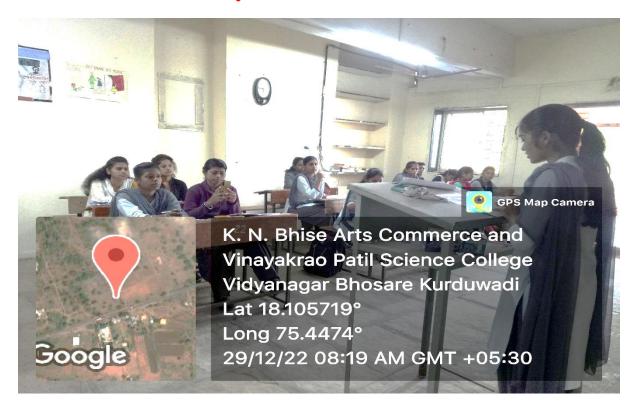

### 2.3.2 Use of ICT in Teaching and Learning

## Use of projector

Use of ICT in Teaching and learning

Mr. Shankar P.Phulwale SirUse of ICT in Teaching Chemistry