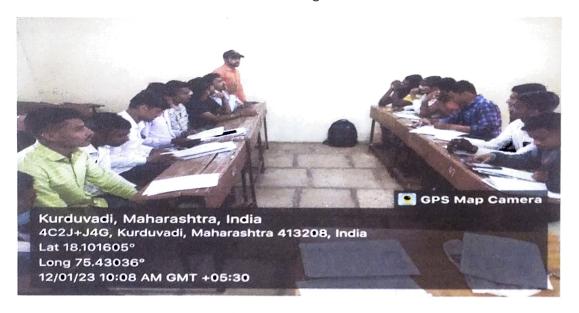

## NAAC 'A' Grade (3.10 CGPA)

Students reading the books and writing the synopsis

### NAAC 'A' Grade (3.10 CGPA)

During books reading by students