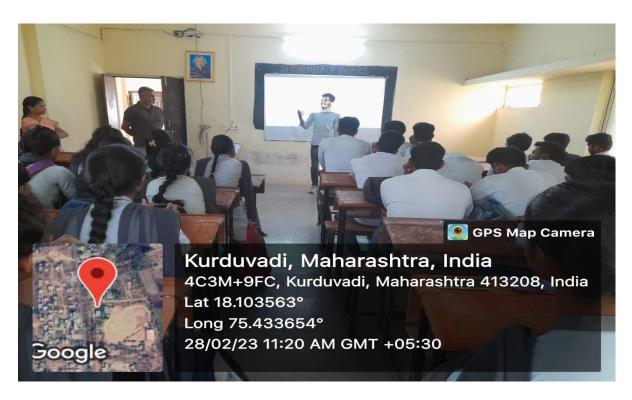

|                  |

## K N. Bhise Arts, Commerce and Vinayakrao Patil Science College, Vidyanagar, Bhosare

Paranda Road, Kurduwadi, Tal- Madha, Dist Solapur Pin- 413208 (Maharashtra)

#### NAAC 'A' Grade (3.10 CGPA)

#### Group discussion on occasion of National Science Day

Photo snaps of this event



Mrs. V.S. Shinde and Dr. A.M. More giving the topic for group discussion and students express their opinion during open based group discussion





## K N. Bhise Arts, Commerce and Vinayakrao Patil Science College, Vidyanagar, Bhosare

Paranda Road, Kurduwadi, Tal- Madha, Dist Solapur Pin- 413208 (Maharashtra)

#### NAAC 'A' Grade (3.10 CGPA)



Students listen carefully and enjoy the group discussion



Student share their knowledge about importance of science



## K N. Bhise Arts, Commerce and Vinayakrao Patil Science College, Vidyanagar, Bhosare

Paranda Road, Kurduwadi, Tal- Madha, Dist Solapur Pin- 413208 (Maharashtra)

#### NAAC 'A' Grade (3.10 CGPA)



Students listen carefully on scientific issues and thinking on that topic



Vote of thanks and summary of group discussion by Prof. S.J. Jadhav



|      | 11          |                             |                                                     |        |
|------|-------------|-----------------------------|-----------------------------------------------------|--------|
| RSc. | Chemistry . | Quiz. on occasion of.       |                                                     |        |
|      |             | National Science D