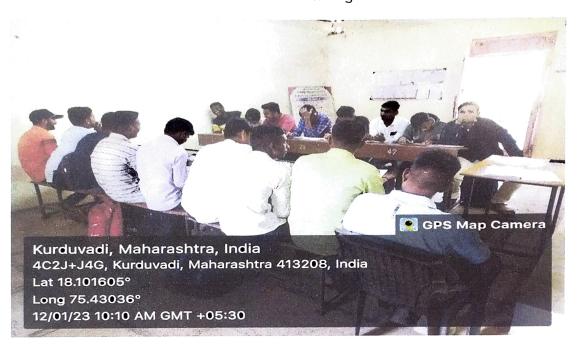

### NAAC 'A' Grade (3.10 CGPA)

Mr. M. M. Patil addressed the students and motivate them through the autobiography of Dr. A. P. J. Abdul Kalam and giving importance of reading habits