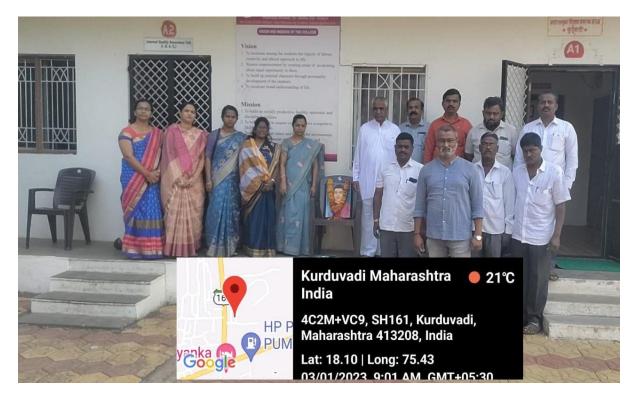

#### SCHEDULE OF THE EVENT

03/01/2023

Name of the Event : Lecture on 'Life and Works of Savitribai Phule'

President : Hon Vinayakraoji Patil, Chairman of the Institute

Principal Prof. Dr. P. S. Kamble

Resource Person : Prof. Sangita Paikekari, Arts and Commerce College, Madha

Presidential Notice – Shinde V. S.

Proposer – Dr. S. V. Mohite

Pratima Poojan — At the hands of the President and Guest

Introductory Speech – Prof. Dr. A. P. Pol

Felicitation of Guest — At the hands of the President

Resource Person's Speech – Prof. Sangita Paikekari

Presidential Speech – Hon Vinayakraoji Patil

Vote of Thanks – Dr. M. N. Salunkhe

Anchoring – Dr. A. H. Kadam

Venue – Auditorium Hall

Time : 10.30 am to 11.30 am