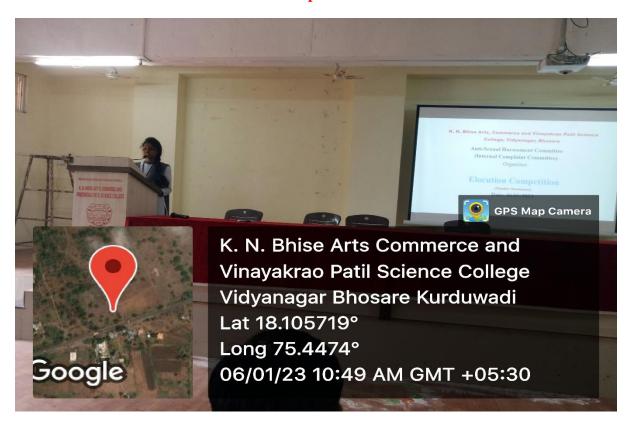

#### SCHEDULE OF THE EVENT

03/01/2023

Name of the Event : Lecture on 'Life and Works of Savitribai Phule'

President : Hon Vinayakraoji Patil, Chairman of the Institute

Principal Prof. Dr. P. S. Kamble

Resource Person : Prof. Sangita Paikekari, Arts and Commerce College, Madha

Presidential Notice – Shinde V. S.

Proposer – Dr. S. V. Mohite

Pratima Poojan — At the hands of the President and Guest

Introductory Speech – Prof. Dr. A. P. Pol

Felicitation of Guest — At the hands of the President

Resource Person's Speech – Prof. Sangita Paikekari

Presidential Speech – Hon Vinayakraoji Patil

Vote of Thanks – Dr. M. N. Salunkhe

Anchoring – Dr. A. H. Kadam

Venue – Auditorium Hall

Time : 10.30 am to 11.30 am