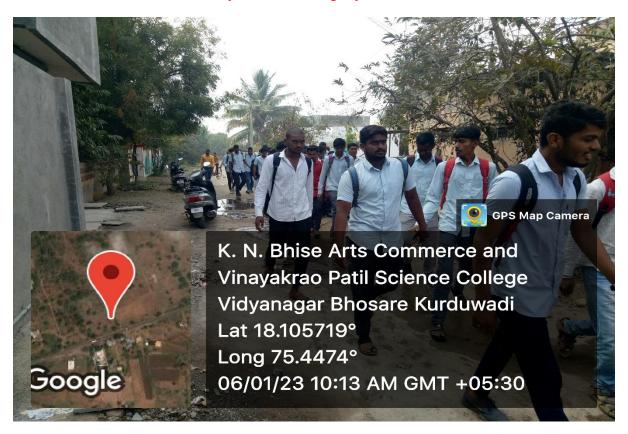

## Gender Equity Week

03/01/23 to 08/01/23

#### SCHEDULE OF THE EVENT

03/01/2023

Name of the Event : Lecture on 'Life and Works of Savitribai Phule'

President : Hon Vinayakraoji Patil, Chairman of the Institute

Principal Prof. Dr. P. S. Kamble

Resource Person : Prof. Sangita Paikekari, Arts and Commerce College, Madha