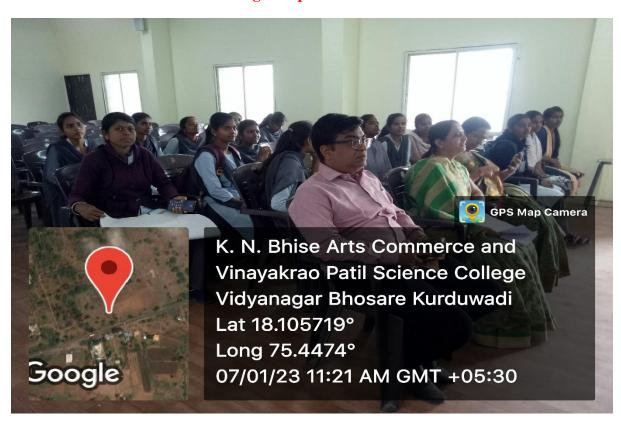

## **Activity Report**

Name of the Department/ Committee : Anti-sexual Harassment Committee

Activity Report Year : 2022-23

Name of the activity : Savitribai Phule Jayanti

| Date            |              | Department       | Coordinator Name    |
|-----------------|--------------|------------------|---------------------|
| 03-01-2023      |              | Anti-sexual      | Prof. Dr. A. P. Pol |
|                 |              | Harassment       |                     |
|                 |              | Committee        |                     |
| Time            | Venue        | Activity for the | Nature of the       |
|                 |              | class/ group     | activity            |
| From 10.30am to | Seminar Hall | All faculties    | Lecture             |
| 11.30 am        |              |                  |                     |

#### **General information of the activity**

| ·                |                                            |
|------------------|--------------------------------------------|
| Objective        | To make aware about life and works of      |
|                  | Savitribai Phule.                          |
| Methodology      | Lecture                                    |
| Outcome          | All faculty members and students are aware |
|                  | about life and works of Savitribai Phule.  |
| Participants No. | 156                                        |