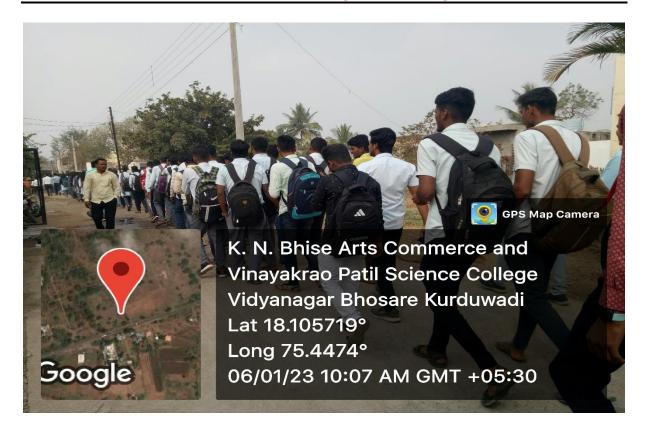

## Gender Equity Week

03/01/23 to 08/01/23

#### SCHEDULE OF THE EVENT

03/01/2023

Name of the Event : Lecture on 'Life and Works of Savitribai Phule'

President : Hon Vinayakraoji Patil, Chairman of the Institute

Principal Prof. Dr. P. S. Kamble

Resource Person : Prof. Sangita Paikekari, Arts and Commerce College, Madha