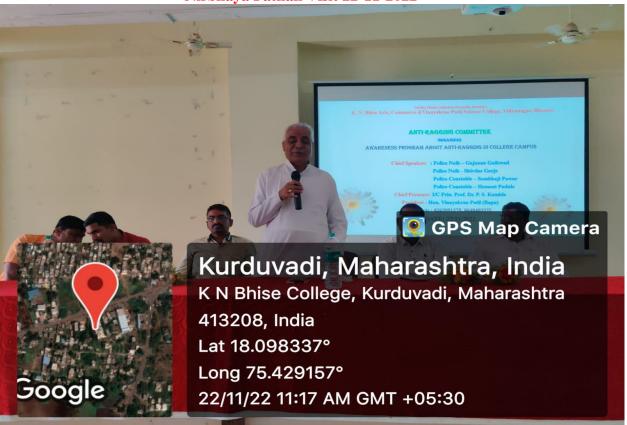

#### SCHEDULE OF THE EVENT

03/01/2023

Name of the Event : Lecture on 'Life and Works of Savitribai Phule'

President : Hon Vinayakraoji Patil, Chairman of the Institute

Principal Prof. Dr. P. S. Kamble

Resource Person : Prof. Sangita Paikekari, Arts and Commerce College, Madha

Presidential Notice – Shinde V. S.

Proposer – Dr. S. V. Mohite

Pratima Poojan — At the hands of the President and Guest

Introductory Speech – Prof. Dr. A. P. Pol

Felicitation of Guest — At the hands of the President

Resource Person's Speech – Prof. Sangita Paikekari

Presidential Speech – Hon Vinayakraoji Patil

Vote of Thanks – Dr. M. N. Salunkhe

Anchoring – Dr. A. H. Kadam

Venue – Auditorium Hall

Time : 10.30 am to 11.30 am