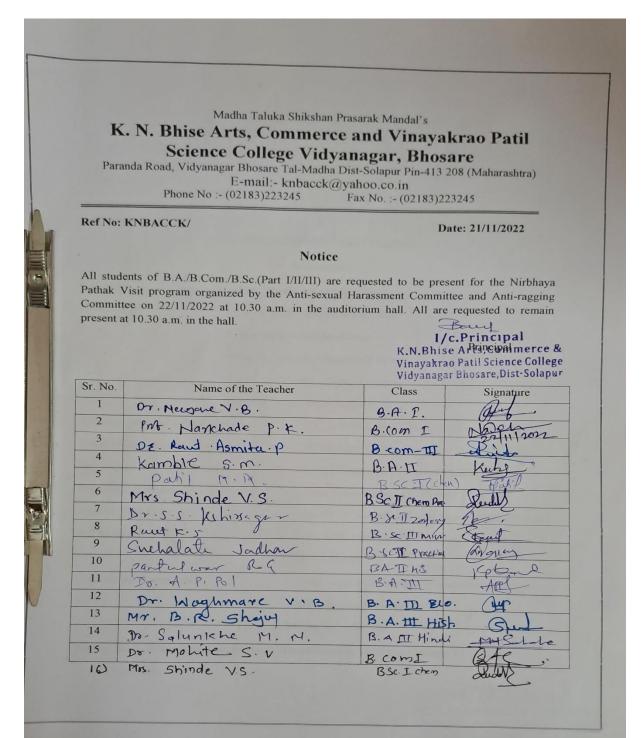

## **Activity Report**

Name of the Department/ Committee : Anti-sexual Harassment Committee

Activity Report Year : 2022-23

Name of the activity : Savitribai Phule Jayanti

| Date            |              | Department       | Coordinator Name    |
|-----------------|--------------|------------------|---------------------|
| 03-01-2023      |              | Anti-sexual      | Prof. Dr. A. P. Pol |
|                 |              | Harassment       |                     |
|                 |              | Committee        |                     |
| Time            | Venue        | Activity for the | Nature of the       |
|                 |              | class/ group     | activity            |
| From 10.30am to | Seminar Hall | All faculties    | Lecture             |
| 11.30 am        |              |                  |                     |

#### **General information of the activity**

| ·                |                                            |
|------------------|--------------------------------------------|
| Objective        | To make aware about life and works of      |
|                  | Savitribai Phule.                          |
| Methodology      | Lecture                                    |
| Outcome          | All faculty members and students are aware |
|                  | about life and works of Savitribai Phule.  |
| Participants No. | 156                                        |