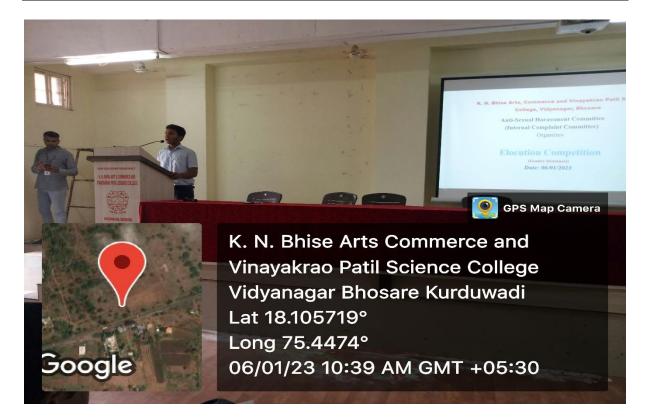

#### SCHEDULE OF THE EVENT

03/01/2023

Name of the Event : Lecture on 'Life and Works of Savitribai Phule'

President : Hon Vinayakraoji Patil, Chairman of the Institute

Principal Prof. Dr. P. S. Kamble

Resource Person : Prof. Sangita Paikekari, Arts and Commerce College, Madha

Presidential Notice – Shinde V. S.

Proposer – Dr. S. V. Mohite

Pratima Poojan — At the hands of the President and Guest

Introductory Speech – Prof. Dr. A. P. Pol

Felicitation of Guest — At the hands of the President

Resource Person's Speech – Prof. Sangita Paikekari

Presidential Speech – Hon Vinayakraoji Patil

Vote of Thanks – Dr. M. N. Salunkhe

Anchoring – Dr. A. H. Kadam

Venue – Auditorium Hall

Time : 10.30 am to 11.30 am