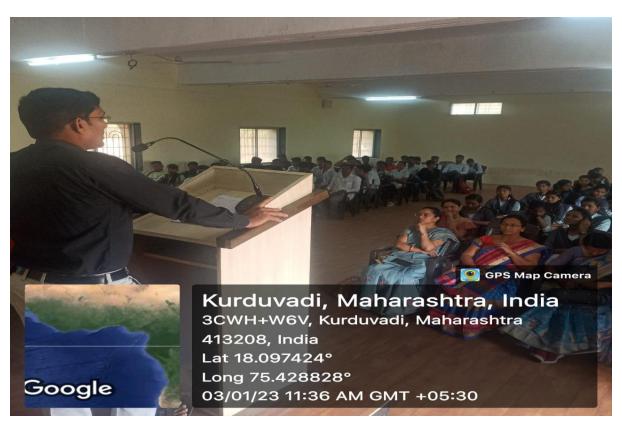

#### SCHEDULE OF THE EVENT

03/01/2023

Name of the Event : Lecture on 'Life and Works of Savitribai Phule'

President : Hon Vinayakraoji Patil, Chairman of the Institute

Principal Prof. Dr. P. S. Kamble

Resource Person : Prof. Sangita Paikekari, Arts and Commerce College, Madha

Presidential Notice – Shinde V. S.

Proposer – Dr. S. V. Mohite

Pratima Poojan — At the hands of the President and Guest

Introductory Speech – Prof. Dr. A. P. Pol

Felicitation of Guest — At the hands of the President

Resource Person's Speech – Prof. Sangita Paikekari

Presidential Speech – Hon Vinayakraoji Patil

Vote of Thanks – Dr. M. N. Salunkhe

Anchoring – Dr. A. H. Kadam

Venue – Auditorium Hall

Time : 10.30 am to 11.30 am

## K N. Bhise Arts, Commerce and Vinayakrao Patil Science College, Vidyanagar, Bhosare

Paranda Road, Kurduwadi, Tal- Madha, Dist Solapur Pin- 413208 (Maharashtra)

Lecture on Life and Works of Savitribai Phule on 3/1/23