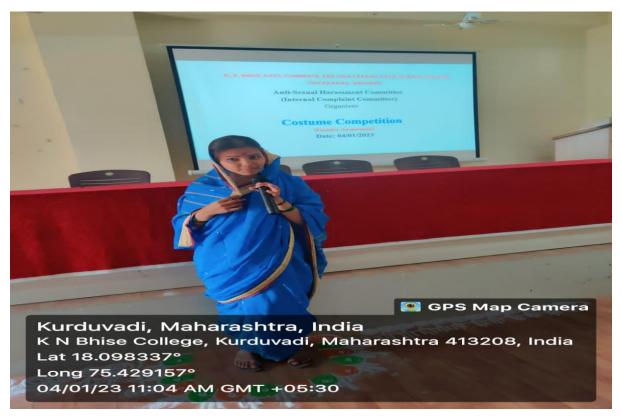

## **Activity Report**

Name of the Department/ Committee : Anti-sexual Harassment Committee

Activity Report Year : 2022-23

Name of the activity : Costume Competitions

| Date            |              | Department       | Coordinator Name    |
|-----------------|--------------|------------------|---------------------|
| 04-01-2023      |              | Anti-sexual      | Prof. Dr. A. P. Pol |
|                 |              | Harassment       |                     |
|                 |              | Committee        |                     |
| Time            | Venue        | Activity for the | Nature of the       |
|                 |              | class/ group     | activity            |
| From 10.30am to | Seminar Hall | All faculties    | Presentations       |
| 11.30 am        |              |                  |                     |

#### General information of the activity

| Topic of the Activity | Costume Competitions and Poetry Recitation |
|-----------------------|--------------------------------------------|
|                       | Competitions                               |

## K N. Bhise Arts, Commerce and Vinayakrao Patil Science College, Vidyanagar, Bhosare

Paranda Road, Kurduwadi, Tal- Madha, Dist Solapur Pin- 413208 (Maharashtra)

**Costume Competitions 4/1/23** 