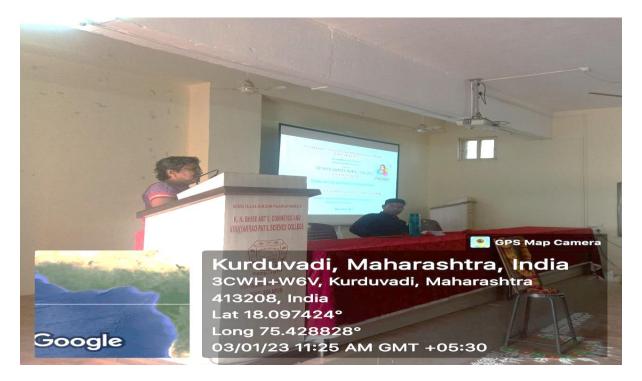

#### SCHEDULE OF THE EVENT

03/01/2023

Name of the Event : Lecture on 'Life and Works of Savitribai Phule'

President : Hon Vinayakraoji Patil, Chairman of the Institute

Principal Prof. Dr. P. S. Kamble

Resource Person : Prof. Sangita Paikekari, Arts and Commerce College, Madha

Presidential Notice – Shinde V. S.

Proposer – Dr. S. V. Mohite

Pratima Poojan — At the hands of the President and Guest

Introductory Speech – Prof. Dr. A. P. Pol

Felicitation of Guest — At the hands of the President

Resource Person's Speech – Prof. Sangita Paikekari

Presidential Speech – Hon Vinayakraoji Patil

Vote of Thanks – Dr. M. N. Salunkhe

Anchoring – Dr. A. H. Kadam

Venue – Auditorium Hall

Time : 10.30 am to 11.30 am