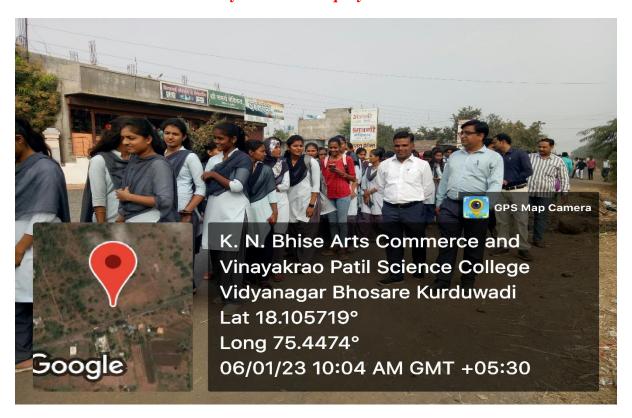

## Gender Equity Week

03/01/23 to 08/01/23

#### SCHEDULE OF THE EVENT

03/01/2023

Name of the Event : Lecture on 'Life and Works of Savitribai Phule'

President : Hon Vinayakraoji Patil, Chairman of the Institute

Principal Prof. Dr. P. S. Kamble

Resource Person : Prof. Sangita Paikekari, Arts and Commerce College, Madha