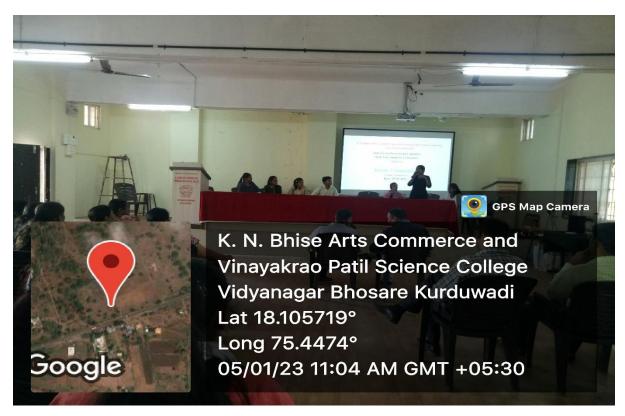

## K N. Bhise Arts, Commerce and Vinayakrao Patil Science College, Vidyanagar, Bhosare

Paranda Road, Kurduwadi, Tal- Madha, Dist Solapur Pin- 413208 (Maharashtra)

Lecture on Life and Works of Savitribai Phule on 3/1/23