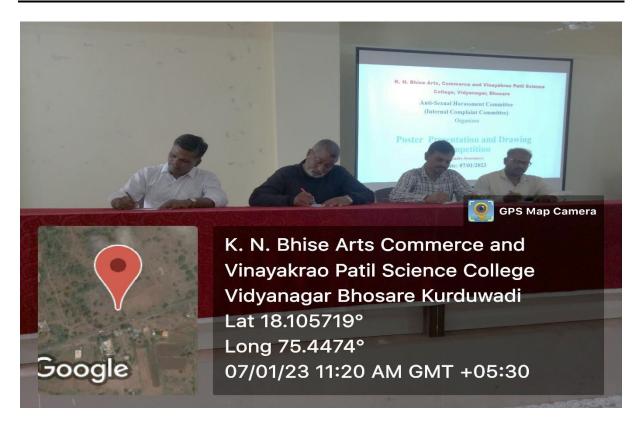

#### SCHEDULE OF THE EVENT

03/01/2023

Name of the Event : Lecture on 'Life and Works of Savitribai Phule'

President : Hon Vinayakraoji Patil, Chairman of the Institute

Principal Prof. Dr. P. S. Kamble

Resource Person : Prof. Sangita Paikekari, Arts and Commerce College, Madha

Presidential Notice – Shinde V. S.

Proposer – Dr. S. V. Mohite

Pratima Poojan — At the hands of the President and Guest

Introductory Speech – Prof. Dr. A. P. Pol

Felicitation of Guest — At the hands of the President

Resource Person's Speech – Prof. Sangita Paikekari

Presidential Speech – Hon Vinayakraoji Patil

Vote of Thanks – Dr. M. N. Salunkhe

Anchoring – Dr. A. H. Kadam

Venue – Auditorium Hall

Time : 10.30 am to 11.30 am