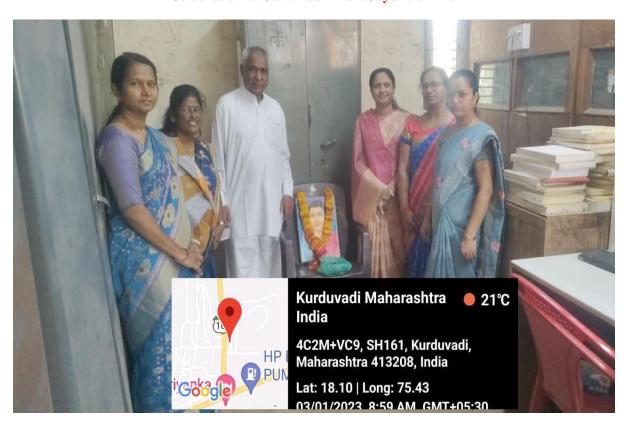

## K N. Bhise Arts, Commerce and Vinayakrao Patil Science College, Vidyanagar, Bhosare

Paranda Road, Kurduwadi, Tal- Madha, Dist Solapur Pin- 413208 (Maharashtra)

Lecture on Life and Works of Savitribai Phule on 3/1/23