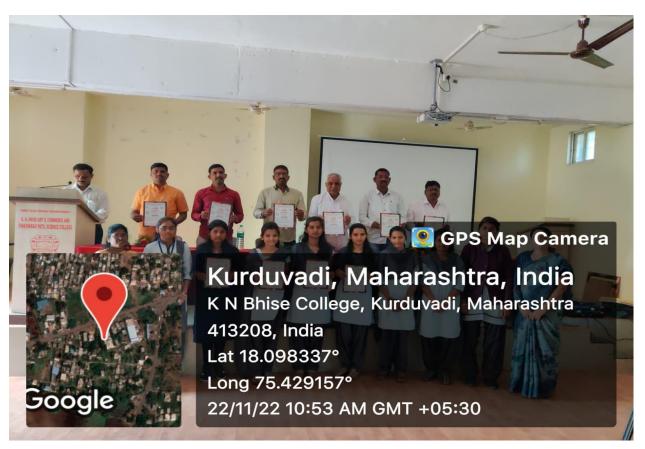

## K N. Bhise Arts, Commerce and Vinayakrao Patil Science College, Vidyanagar, Bhosare

Paranda Road, Kurduwadi, Tal- Madha, Dist Solapur Pin- 413208 (Maharashtra)

Lecture on Life and Works of Savitribai Phule on 3/1/23