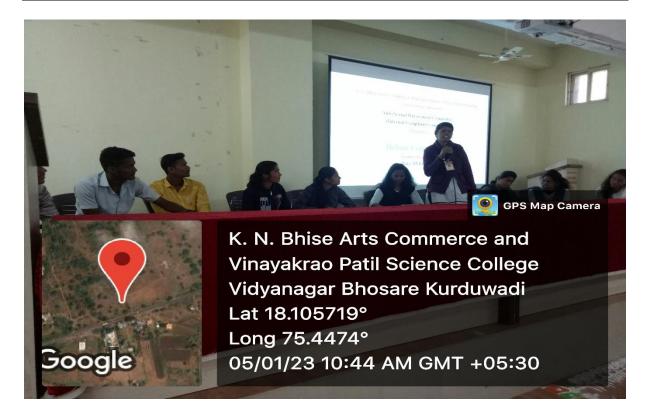

## K N. Bhise Arts, Commerce and Vinayakrao Patil Science College, Vidyanagar, Bhosare

Paranda Road, Kurduwadi, Tal- Madha, Dist Solapur Pin- 413208 (Maharashtra)

Lecture on Life and Works of Savitribai Phule on 3/1/23