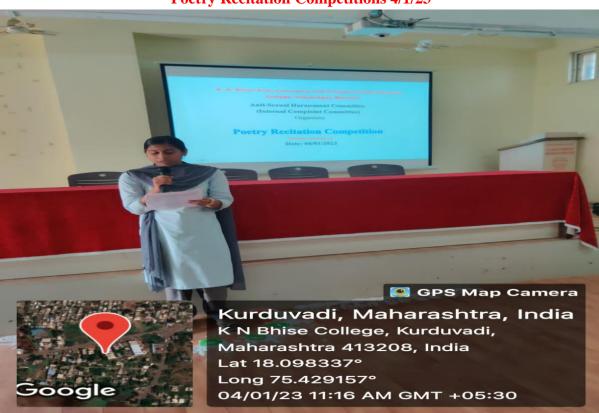

#### General information of the activity

| Topic of the Activity | Costume Competitions and Poetry Recitation |
|-----------------------|--------------------------------------------|
|                       | Competitions                               |

## K N. Bhise Arts, Commerce and Vinayakrao Patil Science College, Vidyanagar, Bhosare

Paranda Road, Kurduwadi, Tal- Madha, Dist Solapur Pin- 413208 (Maharashtra)

**Costume Competitions 4/1/23** 