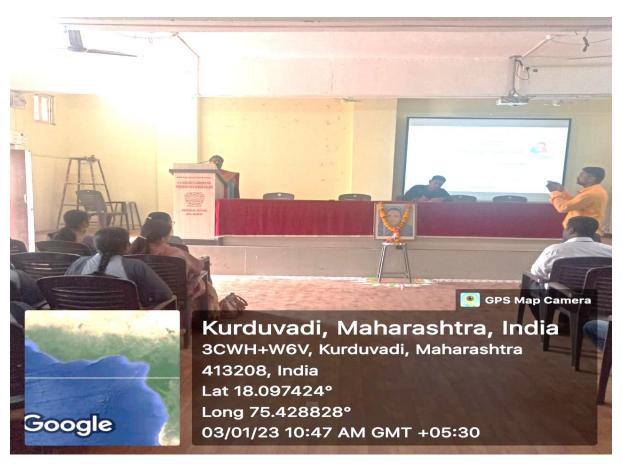

#### SCHEDULE OF THE EVENT

03/01/2023

Name of the Event : Lecture on 'Life and Works of Savitribai Phule'

President : Hon Vinayakraoji Patil, Chairman of the Institute

Principal Prof. Dr. P. S. Kamble

Resource Person : Prof. Sangita Paikekari, Arts and Commerce College, Madha

Presidential Notice – Shinde V. S.

Proposer – Dr. S. V. Mohite

Pratima Poojan — At the hands of the President and Guest

Introductory Speech – Prof. Dr. A. P. Pol

Felicitation of Guest — At the hands of the President

Resource Person's Speech – Prof. Sangita Paikekari

Presidential Speech – Hon Vinayakraoji Patil

Vote of Thanks – Dr. M. N. Salunkhe

Anchoring – Dr. A. H. Kadam

Venue – Auditorium Hall

Time : 10.30 am to 11.30 am

## K N. Bhise Arts, Commerce and Vinayakrao Patil Science College, Vidyanagar, Bhosare

Paranda Road, Kurduwadi, Tal- Madha, Dist Solapur Pin- 413208 (Maharashtra)

Lecture on Life and Works of Savitribai Phule on 3/1/23