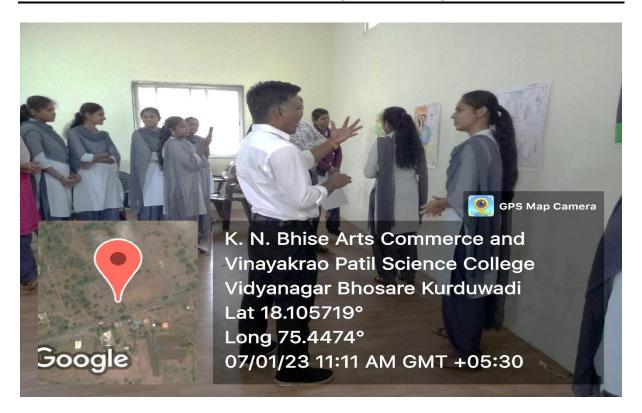

## K N. Bhise Arts, Commerce and Vinayakrao Patil Science College, Vidyanagar, Bhosare

Paranda Road, Kurduwadi, Tal- Madha, Dist Solapur Pin- 413208 (Maharashtra)

Lecture on Life and Works of Savitribai Phule on 3/1/23