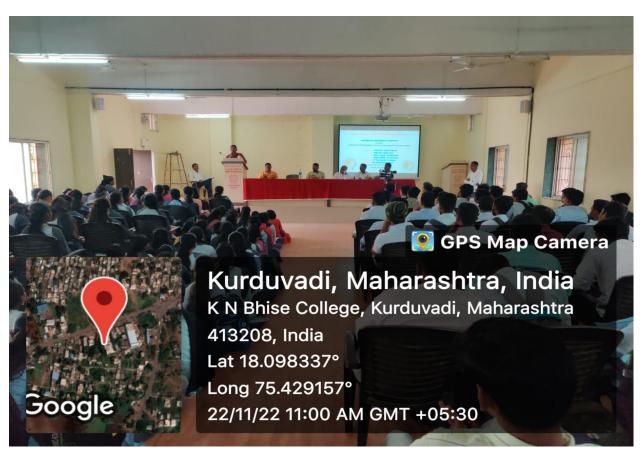

#### SCHEDULE OF THE EVENT

03/01/2023

Name of the Event : Lecture on 'Life and Works of Savitribai Phule'

President : Hon Vinayakraoji Patil, Chairman of the Institute

Principal Prof. Dr. P. S. Kamble

Resource Person : Prof. Sangita Paikekari, Arts and Commerce College, Madha

Presidential Notice – Shinde V. S.

Proposer – Dr. S. V. Mohite

Pratima Poojan — At the hands of the President and Guest

Introductory Speech – Prof. Dr. A. P. Pol

Felicitation of Guest — At the hands of the President

Resource Person's Speech – Prof. Sangita Paikekari

Presidential Speech – Hon Vinayakraoji Patil

Vote of Thanks – Dr. M. N. Salunkhe

Anchoring – Dr. A. H. Kadam

Venue – Auditorium Hall

Time : 10.30 am to 11.30 am