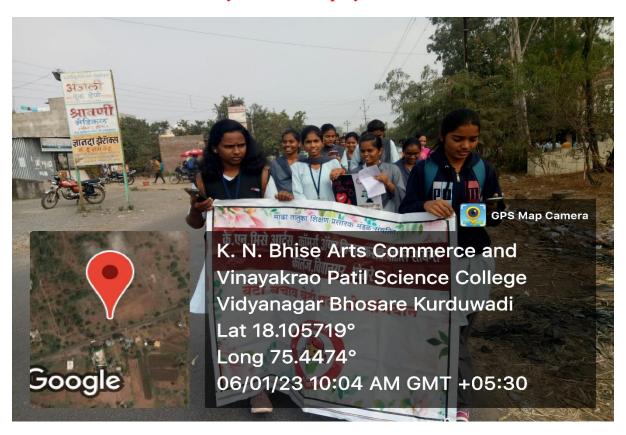

## K N. Bhise Arts, Commerce and Vinayakrao Patil Science College, Vidyanagar, Bhosare

Paranda Road, Kurduwadi, Tal- Madha, Dist Solapur Pin- 413208 (Maharashtra)

Celebration of Savitribai Phule Jayanti 3-1-23

## Gender Equity Week

03/01/23 to 08/01/23