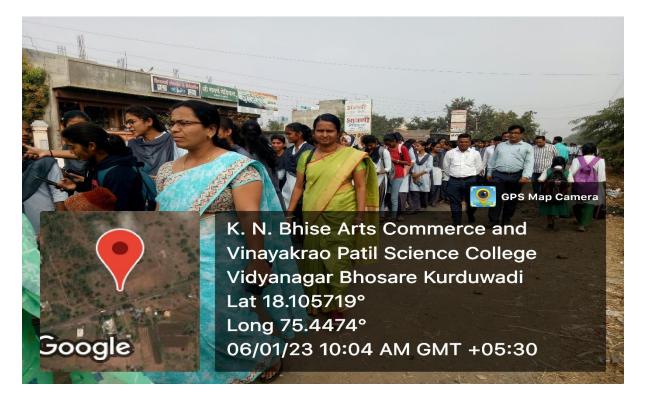

## Gender Equity Week

03/01/23 to 08/01/23

#### SCHEDULE OF THE EVENT

03/01/2023

Name of the Event : Lecture on 'Life and Works of Savitribai Phule'

President : Hon Vinayakraoji Patil, Chairman of the Institute

Principal Prof. Dr. P. S. Kamble

Resource Person : Prof. Sangita Paikekari, Arts and Commerce College, Madha