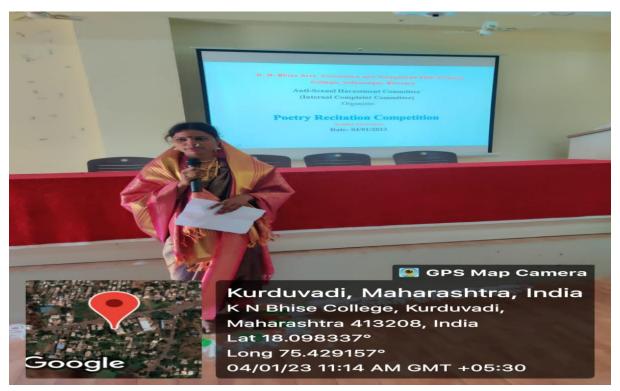

#### General information of the activity

| Topic of the Activity | Costume Competitions and Poetry Recitation |
|-----------------------|--------------------------------------------|
|                       | Competitions                               |

## K N. Bhise Arts, Commerce and Vinayakrao Patil Science College, Vidyanagar, Bhosare

Paranda Road, Kurduwadi, Tal- Madha, Dist Solapur Pin- 413208 (Maharashtra)

**Costume Competitions 4/1/23** 