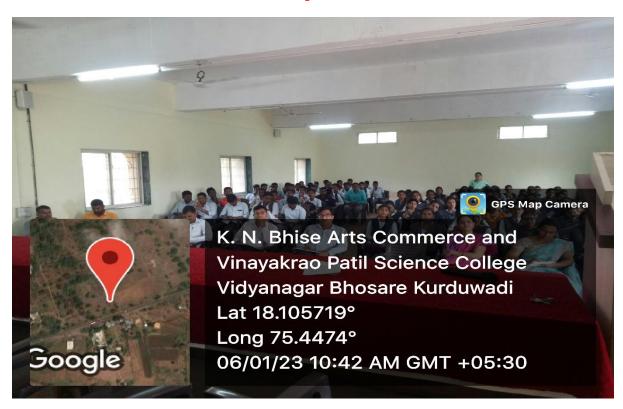

#### SCHEDULE OF THE EVENT

03/01/2023

Name of the Event : Lecture on 'Life and Works of Savitribai Phule'

President : Hon Vinayakraoji Patil, Chairman of the Institute

Principal Prof. Dr. P. S. Kamble

Resource Person : Prof. Sangita Paikekari, Arts and Commerce College, Madha

Presidential Notice – Shinde V. S.

Proposer – Dr. S. V. Mohite

Pratima Poojan — At the hands of the President and Guest

Introductory Speech – Prof. Dr. A. P. Pol

Felicitation of Guest — At the hands of the President

Resource Person's Speech – Prof. Sangita Paikekari

Presidential Speech – Hon Vinayakraoji Patil

Vote of Thanks – Dr. M. N. Salunkhe

Anchoring – Dr. A. H. Kadam

Venue – Auditorium Hall

Time : 10.30 am to 11.30 am