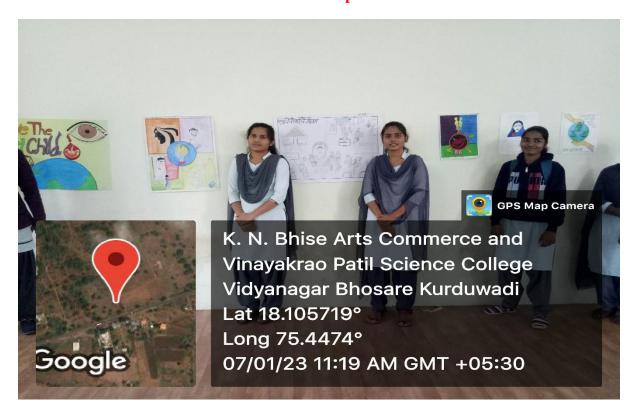

## K N. Bhise Arts, Commerce and Vinayakrao Patil Science College, Vidyanagar, Bhosare

Paranda Road, Kurduwadi, Tal- Madha, Dist Solapur Pin- 413208 (Maharashtra)

Lecture on Life and Works of Savitribai Phule on 3/1/23