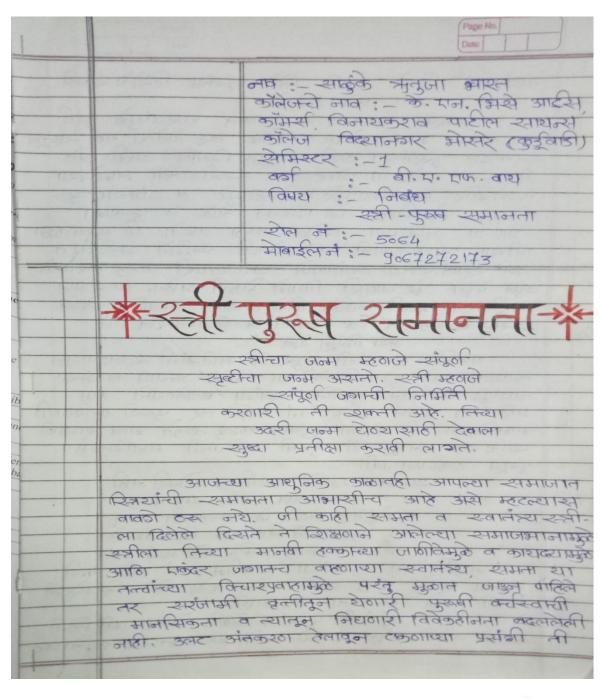

स्पर्धेचे विषय:

१. परिवर्तनवादी स्त्री /पुरुष

२. आत्मनिर्भर स्त्री

3. सावित्रीबाई फुले जीवन चरित्र / महातमा फुटे - एक युग्रपनितेक

४. स्त्री-प्रुष समानता

५. नको तिरस्कार स्त्री जनमाचा

Head, Department of English
(NBAC & VPS College, Bhosare,