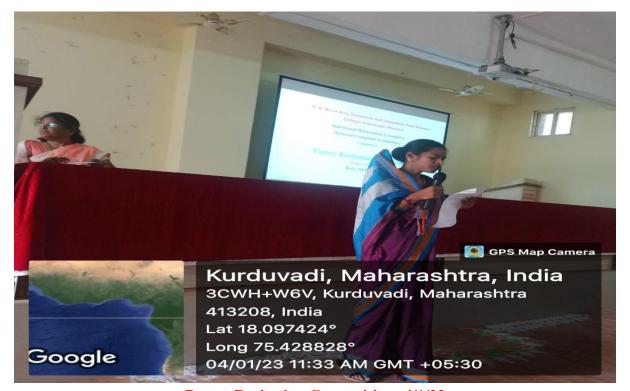

## K N. Bhise Arts, Commerce and Vinayakrao Patil Science College, Vidyanagar, Bhosare

Paranda Road, Kurduwadi, Tal- Madha, Dist Solapur Pin- 413208 (Maharashtra)

**Costume Competitions 4/1/23** 