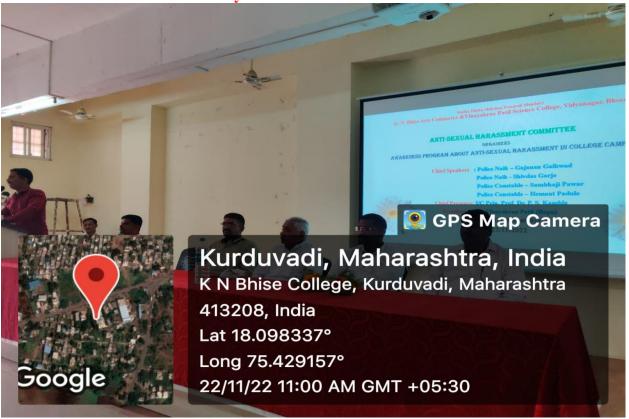

#### SCHEDULE OF THE EVENT

03/01/2023

Name of the Event : Lecture on 'Life and Works of Savitribai Phule'

President : Hon Vinayakraoji Patil, Chairman of the Institute

Principal Prof. Dr. P. S. Kamble

Resource Person : Prof. Sangita Paikekari, Arts and Commerce College, Madha

Presidential Notice – Shinde V. S.

Proposer – Dr. S. V. Mohite

Pratima Poojan — At the hands of the President and Guest

Introductory Speech – Prof. Dr. A. P. Pol

Felicitation of Guest — At the hands of the President

Resource Person's Speech – Prof. Sangita Paikekari

Presidential Speech – Hon Vinayakraoji Patil

Vote of Thanks – Dr. M. N. Salunkhe

Anchoring – Dr. A. H. Kadam

Venue – Auditorium Hall

Time : 10.30 am to 11.30 am