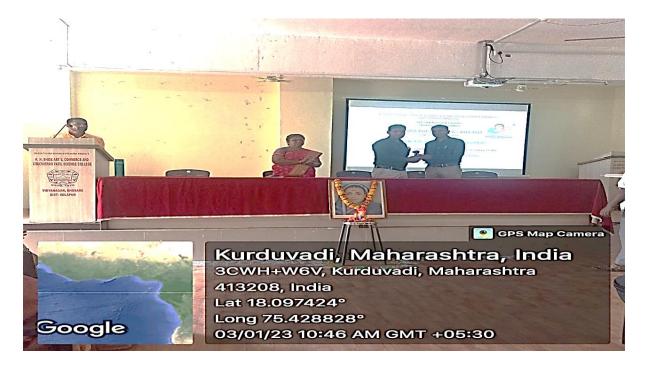

#### SCHEDULE OF THE EVENT

03/01/2023

Name of the Event : Lecture on 'Life and Works of Savitribai Phule'

President : Hon Vinayakraoji Patil, Chairman of the Institute

Principal Prof. Dr. P. S. Kamble

Resource Person : Prof. Sangita Paikekari, Arts and Commerce College, Madha

Presidential Notice – Shinde V. S.

Proposer – Dr. S. V. Mohite

Pratima Poojan — At the hands of the President and Guest

Introductory Speech – Prof. Dr. A. P. Pol

Felicitation of Guest — At the hands of the President

Resource Person's Speech – Prof. Sangita Paikekari

Presidential Speech – Hon Vinayakraoji Patil

Vote of Thanks – Dr. M. N. Salunkhe

Anchoring – Dr. A. H. Kadam

Venue – Auditorium Hall

Time : 10.30 am to 11.30 am

## K N. Bhise Arts, Commerce and Vinayakrao Patil Science College, Vidyanagar, Bhosare

Paranda Road, Kurduwadi, Tal- Madha, Dist Solapur Pin- 413208 (Maharashtra)

Lecture on Life and Works of Savitribai Phule on 3/1/23