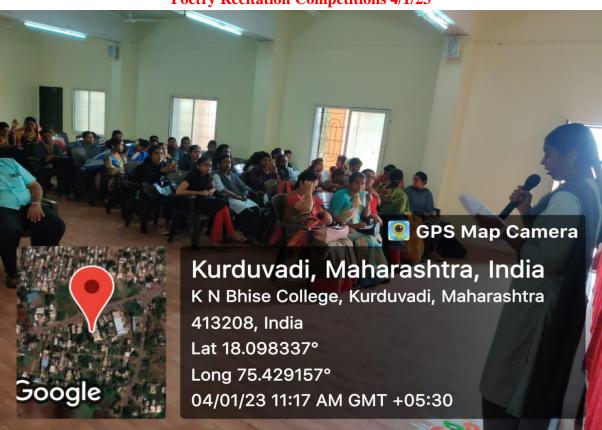

## K N. Bhise Arts, Commerce and Vinayakrao Patil Science College, Vidyanagar, Bhosare

Paranda Road, Kurduwadi, Tal- Madha, Dist Solapur Pin- 413208 (Maharashtra)

**Costume Competitions 4/1/23** 