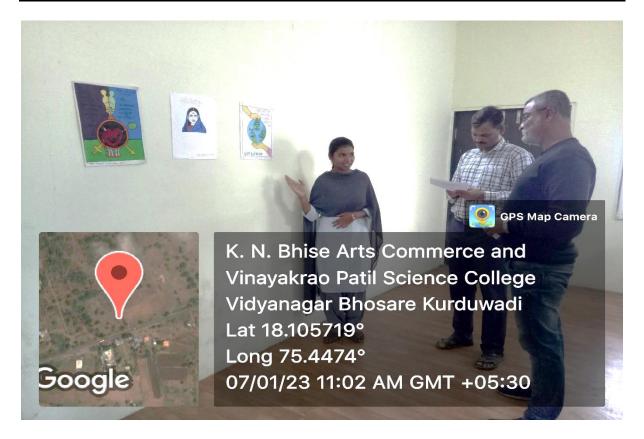

## K N. Bhise Arts, Commerce and Vinayakrao Patil Science College, Vidyanagar, Bhosare

Paranda Road, Kurduwadi, Tal- Madha, Dist Solapur Pin- 413208 (Maharashtra)

Lecture on Life and Works of Savitribai Phule on 3/1/23