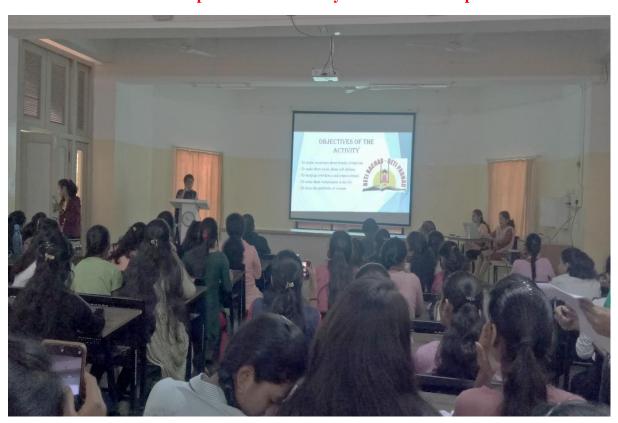

#### SCHEDULE OF THE EVENT

03/01/2023

Name of the Event : Lecture on 'Life and Works of Savitribai Phule'

President : Hon Vinayakraoji Patil, Chairman of the Institute

Principal Prof. Dr. P. S. Kamble

Resource Person : Prof. Sangita Paikekari, Arts and Commerce College, Madha

Presidential Notice – Shinde V. S.

Proposer – Dr. S. V. Mohite

Pratima Poojan — At the hands of the President and Guest

Introductory Speech – Prof. Dr. A. P. Pol

Felicitation of Guest — At the hands of the President

Resource Person's Speech – Prof. Sangita Paikekari

Presidential Speech – Hon Vinayakraoji Patil

Vote of Thanks – Dr. M. N. Salunkhe

Anchoring – Dr. A. H. Kadam

Venue – Auditorium Hall

Time : 10.30 am to 11.30 am