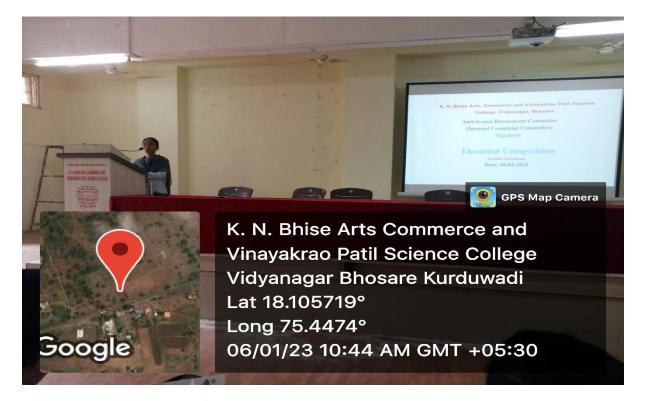

#### SCHEDULE OF THE EVENT

03/01/2023

Name of the Event : Lecture on 'Life and Works of Savitribai Phule'

President : Hon Vinayakraoji Patil, Chairman of the Institute

Principal Prof. Dr. P. S. Kamble

Resource Person : Prof. Sangita Paikekari, Arts and Commerce College, Madha

Presidential Notice – Shinde V. S.

Proposer – Dr. S. V. Mohite

Pratima Poojan — At the hands of the President and Guest

Introductory Speech – Prof. Dr. A. P. Pol

Felicitation of Guest — At the hands of the President

Resource Person's Speech – Prof. Sangita Paikekari

Presidential Speech – Hon Vinayakraoji Patil

Vote of Thanks – Dr. M. N. Salunkhe

Anchoring – Dr. A. H. Kadam

Venue – Auditorium Hall

Time : 10.30 am to 11.30 am