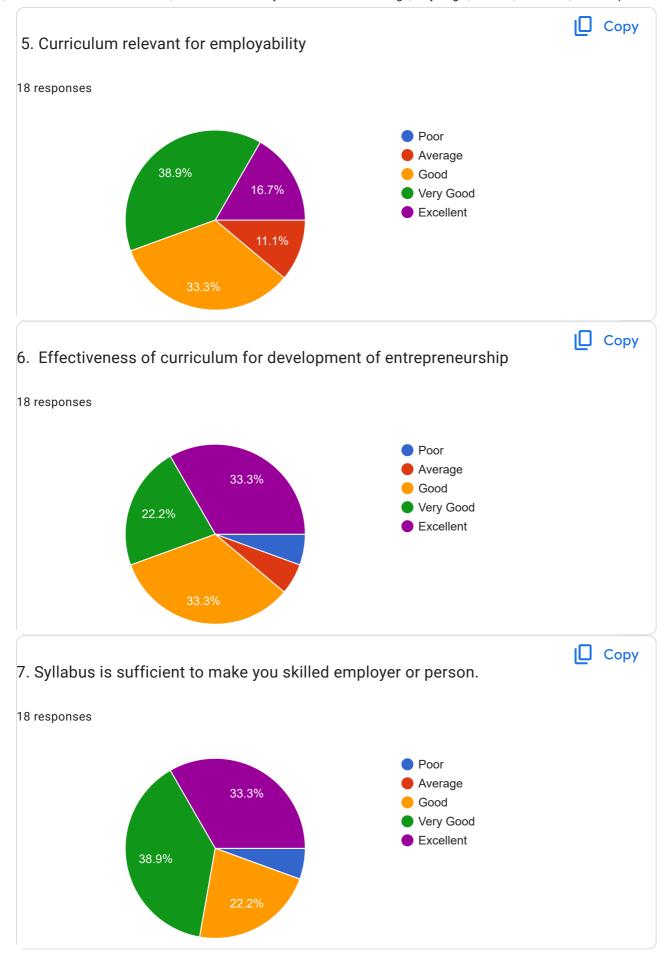

#### Alumni Feedback on Design and Review of Syllabus

| Sr.<br>No | Feedback Question                                                                           | Poor | Average | Good | Very<br>Good | Excellent |
|-----------|---------------------------------------------------------------------------------------------|------|---------|------|--------------|-----------|
| 1         | The syllabus was adequate /sufficient.                                                      | 0    | 0       | 7    | 8            | 3         |
| 2         | Curriculum effective in developing Analytical skills.                                       | 0    | 0       | 5    | 5            | 8         |
| 3         | Are the syllabi sufficient to promote Ethical, Moral and Professional values?               | 0    | 1       | 7    | 5            | 5         |
| 4         | Are the Syllabi is relevant to real life situation?                                         | 0    | 1       | 5    | 11           | l         |
| 5         | Curriculum relevant for employability.                                                      | 0    | 2       | 6    | 7            | 3         |
| 6         | Effectiveness of curriculum for development of entrepreneurship.                            | 1    | . 1     | 6    | 4            | 6         |
| 7         | Syllabus is sufficient to make you skilled employer or person.                              | 1    | 0       | 4    | 7            | 6         |
| 8         | Syllabus includes Project work,<br>Field visit and study tour for<br>experiential learning, | 0    | 0       | 5    | 9            | 4         |

| 4 .Are the Syllabi is relevant to real life situation? *             |
|----------------------------------------------------------------------|
| Poor                                                                 |
| Average                                                              |
| Good                                                                 |
| Very Good                                                            |
| Excellent                                                            |
|                                                                      |
| 5. Curriculum relevant for employability *                           |
| Poor                                                                 |
| Average                                                              |
| ■ Good                                                               |
| Very Good                                                            |
| Excellent                                                            |
|                                                                      |
| 6. Effectiveness of curriculum for development of entrepreneurship * |
| Poor                                                                 |
| Average                                                              |
| ● Good                                                               |
| Very Good                                                            |
| Excellent                                                            |
|                                                                      |
|                                                                      |

| 5. Curriculum relevant for employability *                           |
|----------------------------------------------------------------------|
| Poor                                                                 |
| Average                                                              |
| Good                                                                 |
| Very Good                                                            |
| Excellent                                                            |
|                                                                      |
| 6. Effectiveness of curriculum for development of entrepreneurship * |
| Poor                                                                 |
| Average                                                              |
| Good                                                                 |
| Very Good                                                            |
| Excellent                                                            |
|                                                                      |
| 7. Syllabus is sufficient to make you skilled employer or person. *  |
| Poor                                                                 |
| Average                                                              |
| Good                                                                 |
| Very Good                                                            |
| Excellent                                                            |
|                                                                      |