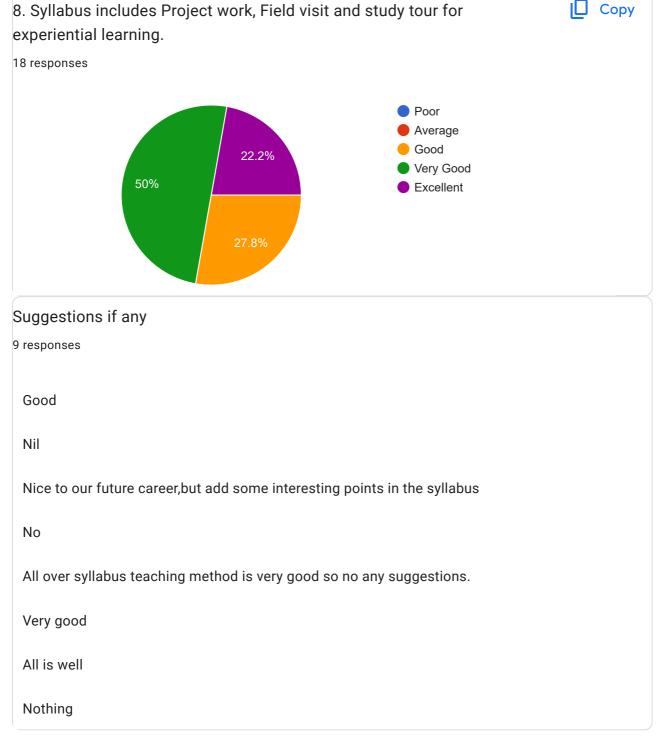

| I/9/24, 11:13 PM | K. N. Bhise Arts, Commerce and Vinayakrao Patil Science College, Vidyanagar, Bhosare, Tal-Madha, Dist-Solapur Pin-413 20 |
|------------------|--------------------------------------------------------------------------------------------------------------------------|
| 7. Syllabus i    | s sufficient to make you skilled employer or person. *                                                                   |
| Poor             |                                                                                                                          |
| Average          |                                                                                                                          |
| Good             |                                                                                                                          |
| Very Goo         | od .                                                                                                                     |
| Excellent        | t.                                                                                                                       |
|                  |                                                                                                                          |
| 8. Syllabus i    | ncludes Project work, Field visit and study tour for experiential learning. *                                            |
| Poor             |                                                                                                                          |
| Average          |                                                                                                                          |
| Good             |                                                                                                                          |
| Very Goo         | od .                                                                                                                     |
| Excellent        | t .                                                                                                                      |
|                  |                                                                                                                          |
| Suggestions      | s if any                                                                                                                 |
| Good             |                                                                                                                          |
|                  |                                                                                                                          |