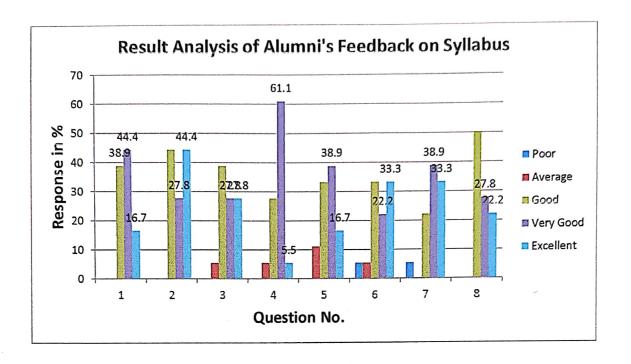

### Alumni Feedback on Design and Review of Syllabus (2022-23)

Category: - Alumni Feedback

Total number of recorded feedback:-18

Total number of questions attempted:-08

Feedback Type:- Online

Alumni are asset for any Institution. They give valuable inputs and suggestions for the improvement of facilities in the campus and become torchbearer of our students. We request our alumni to provide their sincere feedback on curriculum. We have received total 26 alumni online feedback on syllabus and curriculum. Based on the comments of the alumni, the analysis is done. The details of the same are as follows:

#### Alumni Feedback on Design and Review of Syllabus

| Sr.<br>No | Feedback Question                                                                           | Poor | Average | Good | Very<br>Good | Excellent |
|-----------|---------------------------------------------------------------------------------------------|------|---------|------|--------------|-----------|
| 1         | The syllabus was adequate /sufficient.                                                      | 0    | 0       | 7    | 8            | 3         |
| 2         | Curriculum effective in developing Analytical skills.                                       | 0    | 0       | 5    | 5            | 8         |
| 3         | Are the syllabi sufficient to promote Ethical, Moral and Professional values?               | 0    | 1       | 7    | 5            | 5         |
| 4         | Are the Syllabi is relevant to real life situation?                                         | 0    | 1       | 5    | 11           | l         |
| 5         | Curriculum relevant for employability.                                                      | 0    | 2       | 6    | 7            | 3         |
| 6         | Effectiveness of curriculum for development of entrepreneurship.                            | 1    | . 1     | 6    | 4            | 6         |
| 7         | Syllabus is sufficient to make you skilled employer or person.                              | 1    | 0       | 4    | 7            | 6         |
| 8         | Syllabus includes Project work,<br>Field visit and study tour for<br>experiential learning, | 0    | 0       | 5    | 9            | 4         |

## Result Analysis of Alumni Feedback on Design and Review of Syllabus (2022-23)

| Sr. No | Feedback Questions                                                                    |
|--------|---------------------------------------------------------------------------------------|
| 1      | The syllabus was adequate /sufficient.                                                |
| 2      | Curriculum effective in developing Analytical skills.                                 |
| 3      | Are the syllabi sufficient to promote Ethical, Moral and Professional values?         |
| 4      | Are the Syllabi is relevant to real life situation?                                   |
| 5      | Curriculum relevant for employability.                                                |
| 6      | Effectiveness of curriculum for development of entrepreneurship.                      |
| 7      | Syllabus is sufficient to make you skilled employer or person.                        |
| 8      | Syllabus includes Project work, Field visit and study tour for experiential learning, |

I/c.Principal
K.N.Bhise Arts,Commerce &
Vinayakrao Patil Science College
Vidyanagar Bhosare,Dist-Solapu

Result Analysis of Alumni's Feedback on Syllabus (2022-23)