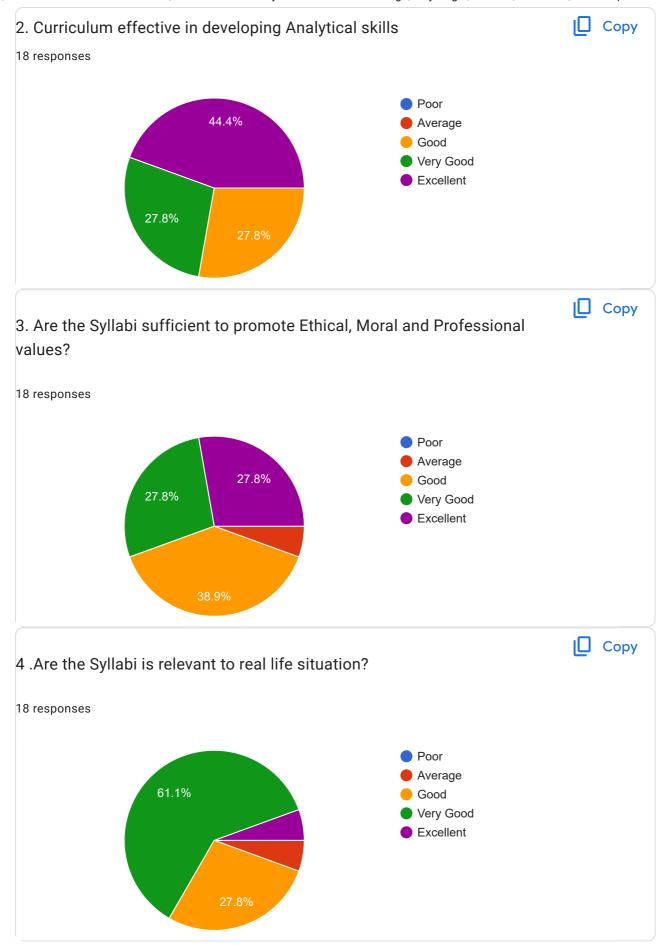

#### Alumni Feedback on Design and Review of Syllabus

| Sr.<br>No | Feedback Question                                                                           | Poor | Average | Good | Very<br>Good | Excellent |
|-----------|---------------------------------------------------------------------------------------------|------|---------|------|--------------|-----------|
| 1         | The syllabus was adequate /sufficient.                                                      | 0    | 0       | 7    | 8            | 3         |
| 2         | Curriculum effective in developing Analytical skills.                                       | 0    | 0       | 5    | 5            | 8         |
| 3         | Are the syllabi sufficient to promote Ethical, Moral and Professional values?               | 0    | 1       | 7    | 5            | 5         |
| 4         | Are the Syllabi is relevant to real life situation?                                         | 0    | 1       | 5    | 11           | l         |
| 5         | Curriculum relevant for employability.                                                      | 0    | 2       | 6    | 7            | 3         |
| 6         | Effectiveness of curriculum for development of entrepreneurship.                            | 1    | . 1     | 6    | 4            | 6         |
| 7         | Syllabus is sufficient to make you skilled employer or person.                              | 1    | 0       | 4    | 7            | 6         |
| 8         | Syllabus includes Project work,<br>Field visit and study tour for<br>experiential learning, | 0    | 0       | 5    | 9            | 4         |

| 1. The syllabus was adequate/ sufficient. *                                        |
|------------------------------------------------------------------------------------|
| Poor                                                                               |
| Average                                                                            |
| Good                                                                               |
| Very Good                                                                          |
| Excellent                                                                          |
|                                                                                    |
| 2. Curriculum effective in developing Analytical skills *                          |
| Poor                                                                               |
| Average                                                                            |
| Good                                                                               |
| Very Good                                                                          |
| Excellent                                                                          |
|                                                                                    |
| 3. Are the Syllabi sufficient to promote Ethical, Moral and Professional values? * |
| Poor                                                                               |
| Average                                                                            |
| Good                                                                               |
| Very Good                                                                          |
| Excellent                                                                          |
|                                                                                    |

| 2. Curriculum effective in developing Analytical skills *                          |
|------------------------------------------------------------------------------------|
| Poor                                                                               |
| Average                                                                            |
| Good                                                                               |
| Very Good                                                                          |
| Excellent                                                                          |
|                                                                                    |
| 3. Are the Syllabi sufficient to promote Ethical, Moral and Professional values? * |
| Poor                                                                               |
| Average                                                                            |
| Good                                                                               |
| Very Good                                                                          |
| Excellent                                                                          |
|                                                                                    |
| 4 .Are the Syllabi is relevant to real life situation? *                           |
| Poor                                                                               |
| Average                                                                            |
| ● Good                                                                             |
| Very Good                                                                          |
| Excellent                                                                          |
|                                                                                    |