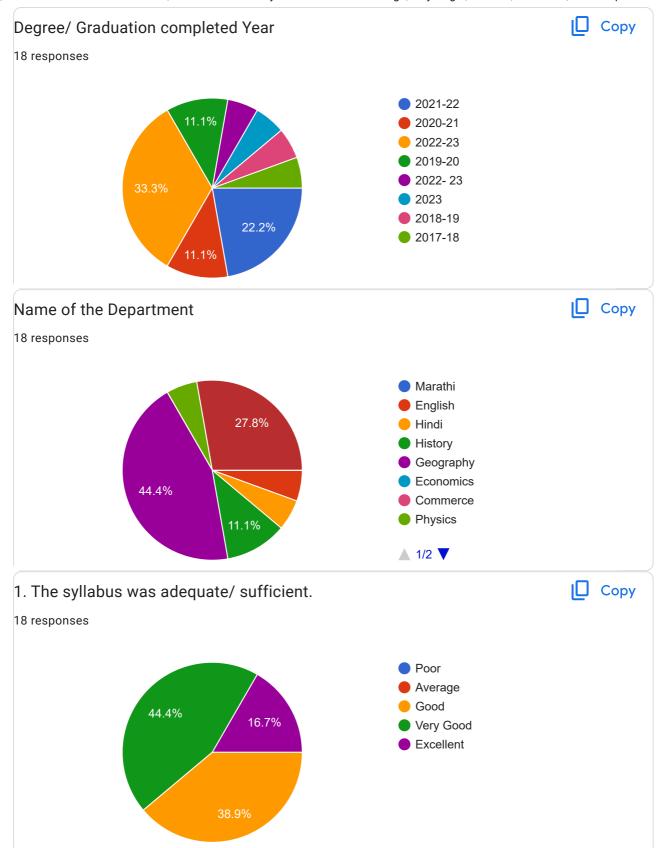

Please

fill up the following form

Rate the syllabus on following points

Internal Quality Assurance Cell (I.Q.A.C.)

| Email * rohitnjagtap17@gmail.com  Name of the Alumni (Starting with Surname) * Jagtap Rohit Navnath  Mobile number * 8605288360  Degree/ Graduation completed Year *  ② 2021-22 ② 2020-21 ③ Other: |                                     |
|----------------------------------------------------------------------------------------------------------------------------------------------------------------------------------------------------|-------------------------------------|
| Jagtap Rohit Navnath  Mobile number *  8605288360  Degree/ Graduation completed Year *  2021-22 2020-21                                                                                            |                                     |
| Begree/ Graduation completed Year *  2021-22 2020-21                                                                                                                                               | Jagtap Rohit Navnath                |
| <ul><li>2021-22</li><li>2020-21</li></ul>                                                                                                                                                          |                                     |
| 2020-21                                                                                                                                                                                            | Degree/ Graduation completed Year * |
|                                                                                                                                                                                                    | 2021-22                             |
| Other:                                                                                                                                                                                             | 2020-21                             |
|                                                                                                                                                                                                    | Other:                              |

| Name of the De | epartment * |  |  |
|----------------|-------------|--|--|
| Marathi        |             |  |  |
| English        |             |  |  |
| Hindi          |             |  |  |
| History        |             |  |  |
| Geography      |             |  |  |
| Economics      |             |  |  |
| Commerce       |             |  |  |
| Physics        |             |  |  |
| Chemistry      |             |  |  |
| Microbiology   | 1           |  |  |
|                |             |  |  |